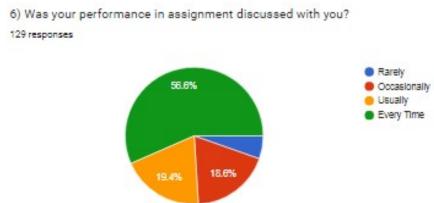

128 responses

10) The overall quality of teaching learning process in your institute is very good.

129 responses

11) Give three observation/suggestions to improve the overall-teaching learning experience in your institution. 67 responses