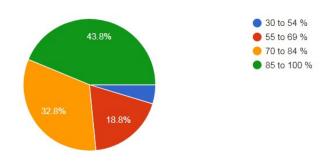

## 1) How much of the syllabus was covered in the class.

128 responses



## 2) How well did the Teachers prepare for the classes?

128 responses

130 responses







## 4) The Teacher's approach to teaching can best be described as -



26.2%











8) Teachers are able to identify your weaknesses and help you to overcome them.
128 responses



9) Teachers encourage you to participate in extra curricular activities.

128 responses



10) The overall quality of teaching learning process in your institute is very good.

129 responses



11) Give three observation/suggestions to improve the overall-teaching learning experience in your institution. 67 responses

Yes

Good

1) Use better graphics and visual media to engage students well. ... 2) Try to reach every student and ask for their doubts. ... 3) Make teaching a two way interaction.

Very good

Ys

No