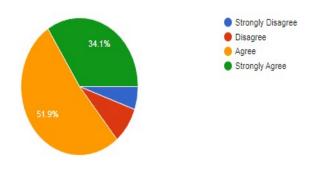

## 4) The Teacher's approach to teaching can best be described as -

26.2%

8) Teachers are able to identify your weaknesses and help you to overcome them.
128 responses

9) Teachers encourage you to participate in extra curricular activities.