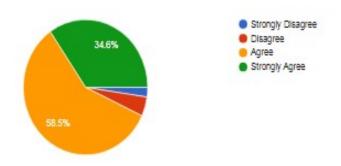

128 responses

10) The overall quality of teaching learning process in your institute is very good.

129 responses

11) Give three observation/suggestions to improve the overall-teaching learning experience in your institution. 67 responses