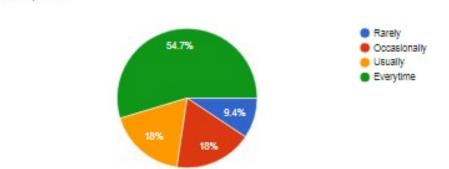

128 responses

10) The overall quality of teaching learning process in your institute is very good.

129 responses

11) Give three observation/suggestions to improve the overall-teaching learning experience in your institution. 67 responses