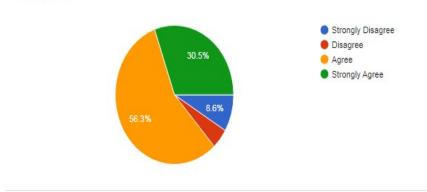

128 responses

10) The overall quality of teaching learning process in your institute is very good.

129 responses

11) Give three observation/suggestions to improve the overall-teaching learning experience in your institution. 67 responses