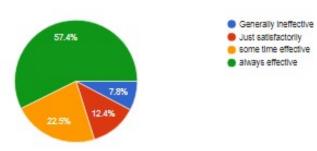

## 4) The Teacher's approach to teaching can best be described as -

26.2%

8) Teachers are able to identify your weaknesses and help you to overcome them.
128 responses

9) Teachers encourage you to participate in extra curricular activities.