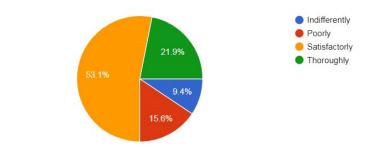

## 2) How well did the Teachers prepare for the classes?

128 responses

130 responses