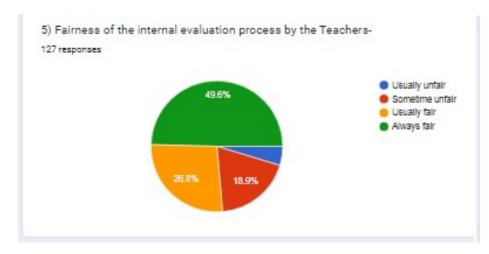

## 4) The Teacher's approach to teaching can best be described as -

26.2%

8) Teachers are able to identify your weaknesses and help you to overcome them.
128 responses

9) Teachers encourage you to participate in extra curricular activities.