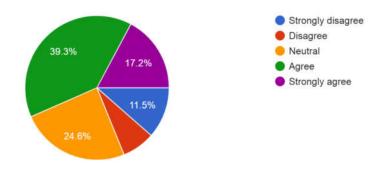

|                                                                                                                                                                                                                                                                                                                                                                                                                                                                                                                                                                                                                                                                                                                                                                                                                                                                                                                                                                                                                                                                                                                                                                                                                                                                                                                                                                                                                                                                                                                                                                                                                                                                                                                                                                                                                                                                                                                                                                                                                                                                                                         | Timestamp Name of Students Class                                                                                                                                                                                                                                                                                                                                                                                                                                                                                                                                                                                                                                                                                                                                                                                                                                                                                                                                                                                                                                                                                                                                                                                                                                                                                                                                                                                                                                                                                                                                                                                                                                                                                                                                                                                                                                                                                                                                                                                                                                                                                               | Age Gender                      | 1.How much of the<br>syllabus was covered<br>in the class? | 2. How well did the<br>teachers prepare for<br>the chorsor?       | 3.How well were the<br>teachers able to<br>communicate?                       | 4. The teacher's<br>approach to teaching<br>one best be | 5. Fairness of the<br>internal evaluation                         | 6.Was your<br>performance in<br>projectory | 7. The institution<br>provides multiple<br>construction to learn | 8.Teachers are able<br>to identify your<br>weaknesses and help | 9.Teachers<br>encourage you to<br>earthcirate in | 10. The overall 11<br>quality of teaching- ob | 1. Give three<br>bservation /                   |                                                    |                                                     |                                                              |                                                  |                                                      |                                                  |                                       |                                                       |                                      |                                       |                     |                    |
|---------------------------------------------------------------------------------------------------------------------------------------------------------------------------------------------------------------------------------------------------------------------------------------------------------------------------------------------------------------------------------------------------------------------------------------------------------------------------------------------------------------------------------------------------------------------------------------------------------------------------------------------------------------------------------------------------------------------------------------------------------------------------------------------------------------------------------------------------------------------------------------------------------------------------------------------------------------------------------------------------------------------------------------------------------------------------------------------------------------------------------------------------------------------------------------------------------------------------------------------------------------------------------------------------------------------------------------------------------------------------------------------------------------------------------------------------------------------------------------------------------------------------------------------------------------------------------------------------------------------------------------------------------------------------------------------------------------------------------------------------------------------------------------------------------------------------------------------------------------------------------------------------------------------------------------------------------------------------------------------------------------------------------------------------------------------------------------------------------|--------------------------------------------------------------------------------------------------------------------------------------------------------------------------------------------------------------------------------------------------------------------------------------------------------------------------------------------------------------------------------------------------------------------------------------------------------------------------------------------------------------------------------------------------------------------------------------------------------------------------------------------------------------------------------------------------------------------------------------------------------------------------------------------------------------------------------------------------------------------------------------------------------------------------------------------------------------------------------------------------------------------------------------------------------------------------------------------------------------------------------------------------------------------------------------------------------------------------------------------------------------------------------------------------------------------------------------------------------------------------------------------------------------------------------------------------------------------------------------------------------------------------------------------------------------------------------------------------------------------------------------------------------------------------------------------------------------------------------------------------------------------------------------------------------------------------------------------------------------------------------------------------------------------------------------------------------------------------------------------------------------------------------------------------------------------------------------------------------------------------------|---------------------------------|------------------------------------------------------------|-------------------------------------------------------------------|-------------------------------------------------------------------------------|---------------------------------------------------------|-------------------------------------------------------------------|--------------------------------------------|------------------------------------------------------------------|----------------------------------------------------------------|--------------------------------------------------|-----------------------------------------------|-------------------------------------------------|----------------------------------------------------|-----------------------------------------------------|--------------------------------------------------------------|--------------------------------------------------|------------------------------------------------------|--------------------------------------------------|---------------------------------------|-------------------------------------------------------|--------------------------------------|---------------------------------------|---------------------|--------------------|
|                                                                                                                                                                                                                                                                                                                                                                                                                                                                                                                                                                                                                                                                                                                                                                                                                                                                                                                                                                                                                                                                                                                                                                                                                                                                                                                                                                                                                                                                                                                                                                                                                                                                                                                                                                                                                                                                                                                                                                                                                                                                                                         |                                                                                                                                                                                                                                                                                                                                                                                                                                                                                                                                                                                                                                                                                                                                                                                                                                                                                                                                                                                                                                                                                                                                                                                                                                                                                                                                                                                                                                                                                                                                                                                                                                                                                                                                                                                                                                                                                                                                                                                                                                                                                                                                |                                 |                                                            | the Catalogr                                                      | CONTRACTOR                                                                    |                                                         | teachers-                                                         | discussed with you?                        | and grow                                                         | you to overcome them                                           | extracurricular<br>activities                    | your institute is very im                     | mprove the overall                              |                                                    |                                                     |                                                              |                                                  |                                                      |                                                  |                                       |                                                       |                                      |                                       |                     |                    |
|                                                                                                                                                                                                                                                                                                                                                                                                                                                                                                                                                                                                                                                                                                                                                                                                                                                                                                                                                                                                                                                                                                                                                                                                                                                                                                                                                                                                                                                                                                                                                                                                                                                                                                                                                                                                                                                                                                                                                                                                                                                                                                         |                                                                                                                                                                                                                                                                                                                                                                                                                                                                                                                                                                                                                                                                                                                                                                                                                                                                                                                                                                                                                                                                                                                                                                                                                                                                                                                                                                                                                                                                                                                                                                                                                                                                                                                                                                                                                                                                                                                                                                                                                                                                                                                                |                                 |                                                            |                                                                   |                                                                               |                                                         |                                                                   |                                            |                                                                  |                                                                |                                                  | es<br>in                                      | xperience in your<br>stitution.                 |                                                    |                                                     |                                                              |                                                  |                                                      |                                                  |                                       |                                                       |                                      |                                       |                     |                    |
|                                                                                                                                                                                                                                                                                                                                                                                                                                                                                                                                                                                                                                                                                                                                                                                                                                                                                                                                                                                                                                                                                                                                                                                                                                                                                                                                                                                                                                                                                                                                                                                                                                                                                                                                                                                                                                                                                                                                                                                                                                                                                                         | ######################################                                                                                                                                                                                                                                                                                                                                                                                                                                                                                                                                                                                                                                                                                                                                                                                                                                                                                                                                                                                                                                                                                                                                                                                                                                                                                                                                                                                                                                                                                                                                                                                                                                                                                                                                                                                                                                                                                                                                                                                                                                                                                         | 21 a) Female<br>22 b) Malo      | 4 - 85 to 100%                                             | 1 – Indifferently<br>2 Rooty                                      | 2 - Just satisfactorily<br>A Always offective                                 | 2 - Good                                                |                                                                   |                                            | Neutral                                                          | 2 - Occasionally/Som                                           | Agree<br>Stroogly discourse                      | Agree                                         |                                                 |                                                    |                                                     |                                                              |                                                  |                                                      |                                                  |                                       |                                                       |                                      |                                       |                     |                    |
|                                                                                                                                                                                                                                                                                                                                                                                                                                                                                                                                                                                                                                                                                                                                                                                                                                                                                                                                                                                                                                                                                                                                                                                                                                                                                                                                                                                                                                                                                                                                                                                                                                                                                                                                                                                                                                                                                                                                                                                                                                                                                                         | ######################################                                                                                                                                                                                                                                                                                                                                                                                                                                                                                                                                                                                                                                                                                                                                                                                                                                                                                                                                                                                                                                                                                                                                                                                                                                                                                                                                                                                                                                                                                                                                                                                                                                                                                                                                                                                                                                                                                                                                                                                                                                                                                         | 22 b) Male                      | 2 - 55 to 69%                                              | 3 - Satisfactorily                                                | 4 - Always effective                                                          | 3 - Verv good                                           | 3 – Usually fair                                                  | 3 – Usually                                | Disagree                                                         | 4 - Every time                                                 | Disagree                                         | Disagree Gi                                   | lood                                            |                                                    |                                                     |                                                              |                                                  |                                                      |                                                  |                                       |                                                       |                                      |                                       |                     |                    |
|                                                                                                                                                                                                                                                                                                                                                                                                                                                                                                                                                                                                                                                                                                                                                                                                                                                                                                                                                                                                                                                                                                                                                                                                                                                                                                                                                                                                                                                                                                                                                                                                                                                                                                                                                                                                                                                                                                                                                                                                                                                                                                         | ssessessessessessessessessessessessesse                                                                                                                                                                                                                                                                                                                                                                                                                                                                                                                                                                                                                                                                                                                                                                                                                                                                                                                                                                                                                                                                                                                                                                                                                                                                                                                                                                                                                                                                                                                                                                                                                                                                                                                                                                                                                                                                                                                                                                                                                                                                                        |                                 | 2 - 55 to 69%                                              |                                                                   |                                                                               |                                                         |                                                                   |                                            |                                                                  |                                                                |                                                  | Neutral Co                                    | Computer class                                  |                                                    |                                                     |                                                              |                                                  |                                                      |                                                  |                                       |                                                       |                                      |                                       |                     |                    |
|                                                                                                                                                                                                                                                                                                                                                                                                                                                                                                                                                                                                                                                                                                                                                                                                                                                                                                                                                                                                                                                                                                                                                                                                                                                                                                                                                                                                                                                                                                                                                                                                                                                                                                                                                                                                                                                                                                                                                                                                                                                                                                         | ######################################                                                                                                                                                                                                                                                                                                                                                                                                                                                                                                                                                                                                                                                                                                                                                                                                                                                                                                                                                                                                                                                                                                                                                                                                                                                                                                                                                                                                                                                                                                                                                                                                                                                                                                                                                                                                                                                                                                                                                                                                                                                                                         | r 21 a) Female<br>22 a) Female  | 4 - 85 to 100%                                             | 3 – Satisfactorily                                                | 0- Very poor commun                                                           | 4- Excellent                                            | 2 - Sometimes unfair                                              | 3 – Usually<br>3 – Usually                 | Agree                                                            | 4 – Every time<br>2 – Occasionally/Som                         | Strongly agree                                   | Neutral M<br>Neutral Gr                       | ly all teachars teachin                         | g a very good teaching                             | and my teacher all time                             | a help me                                                    |                                                  |                                                      |                                                  |                                       |                                                       |                                      |                                       |                     |                    |
|                                                                                                                                                                                                                                                                                                                                                                                                                                                                                                                                                                                                                                                                                                                                                                                                                                                                                                                                                                                                                                                                                                                                                                                                                                                                                                                                                                                                                                                                                                                                                                                                                                                                                                                                                                                                                                                                                                                                                                                                                                                                                                         | sassesses and Double Double Street A                                                                                                                                                                                                                                                                                                                                                                                                                                                                                                                                                                                                                                                                                                                                                                                                                                                                                                                                                                                                                                                                                                                                                                                                                                                                                                                                                                                                                                                                                                                                                                                                                                                                                                                                                                                                                                                                                                                                                                                                                                                                                           | 20 a) Eamola                    | 4 - 85 to 100%                                             | 3 - Satisfactorily                                                | 0- Very poor commun                                                           | 4- Excellent                                            | 2 - Sometimes unfair                                              |                                            | Agree                                                            | 4 - Every time                                                 |                                                  | Neutral M                                     |                                                 |                                                    |                                                     | ny time suggest to any pro                                   | oblem solution they a                            | ways support to school                               | problemetc                                       |                                       |                                                       |                                      |                                       |                     |                    |
|                                                                                                                                                                                                                                                                                                                                                                                                                                                                                                                                                                                                                                                                                                                                                                                                                                                                                                                                                                                                                                                                                                                                                                                                                                                                                                                                                                                                                                                                                                                                                                                                                                                                                                                                                                                                                                                                                                                                                                                                                                                                                                         | ############# Payal ramesh bhagat B. A.2year                                                                                                                                                                                                                                                                                                                                                                                                                                                                                                                                                                                                                                                                                                                                                                                                                                                                                                                                                                                                                                                                                                                                                                                                                                                                                                                                                                                                                                                                                                                                                                                                                                                                                                                                                                                                                                                                                                                                                                                                                                                                                   | 19 a) Female                    | 3 - 70 to 84%                                              | 3 – Satisfactorily                                                | 4 – Always effective                                                          | 2 – Good                                                | 2 - Sometimes unfair                                              | 4 – Every time                             | Disagree                                                         | 3 – Usually                                                    |                                                  | Disagree                                      |                                                 |                                                    |                                                     |                                                              |                                                  |                                                      |                                                  |                                       |                                                       |                                      |                                       |                     |                    |
| State         State        State         State                                                                                                                                                                                                                                                                                                                                                                                                                                                                                                                                                                                                                                                                                                                                                                                                                                  | sassessassessas Teias Rajendra Giri B com III                                                                                                                                                                                                                                                                                                                                                                                                                                                                                                                                                                                                                                                                                                                                                                                                                                                                                                                                                                                                                                                                                                                                                                                                                                                                                                                                                                                                                                                                                                                                                                                                                                                                                                                                                                                                                                                                                                                                                                                                                                                                                  | 20 h) Male                      | 4 - 85 to 100%                                             | 4 -Thoroughly                                                     | 4 - Always effective                                                          | 4- Excellent                                            | 4 - Always fair                                                   | 4 - Every time                             | Strongly arree                                                   | 4 - Every time                                                 | Neutral<br>Strongly agree                        | Strongly agree Or                             | ur teachers are excel                           | ent. No suggestions to                             | improve teaching Than                               | k vou                                                        |                                                  |                                                      |                                                  |                                       |                                                       |                                      |                                       |                     |                    |
| State         State        State         State                                                                                                                                                                                                                                                                                                                                                                                                                                                                                                                                                                                                                                                                                                                                                                                                                                  | ######################################                                                                                                                                                                                                                                                                                                                                                                                                                                                                                                                                                                                                                                                                                                                                                                                                                                                                                                                                                                                                                                                                                                                                                                                                                                                                                                                                                                                                                                                                                                                                                                                                                                                                                                                                                                                                                                                                                                                                                                                                                                                                                         | 22 a) Female<br>25 b) Male      | 3 - 70 to 84%                                              | 3 - Satisfactorily<br>3 - Satisfactorily                          | 4 – Always effective<br>4 – Always effective                                  | 3 - Very good<br>2 - Good                               | 3 – Usually fair<br>3 – Usually fair                              |                                            | Agree<br>Annee                                                   | 3 - Usually<br>4 - Every time                                  | Neutral                                          |                                               | tz continue with online                         | exam                                               |                                                     |                                                              |                                                  |                                                      |                                                  |                                       |                                                       |                                      |                                       |                     |                    |
|                                                                                                                                                                                                                                                                                                                                                                                                                                                                                                                                                                                                                                                                                                                                                                                                                                                                                                                                                                                                                                                                                                                                                                                                                                                                                                                                                                                                                                                                                                                                                                                                                                                                                                                                                                                                                                                                                                                                                                                                                                                                                                         | ############# Kiran Prakash Nimbart B.com II                                                                                                                                                                                                                                                                                                                                                                                                                                                                                                                                                                                                                                                                                                                                                                                                                                                                                                                                                                                                                                                                                                                                                                                                                                                                                                                                                                                                                                                                                                                                                                                                                                                                                                                                                                                                                                                                                                                                                                                                                                                                                   | 20 a) Female                    | 4 - 85 to 100%                                             |                                                                   |                                                                               | 4- Excellent                                            | 4 – Always fair                                                   | 4 - Every time                             | Strongly agree                                                   | 4 - Every time                                                 | Strongly agree                                   | Strongly agree No                             | lo .                                            |                                                    |                                                     |                                                              |                                                  |                                                      |                                                  |                                       |                                                       |                                      |                                       |                     |                    |
|                                                                                                                                                                                                                                                                                                                                                                                                                                                                                                                                                                                                                                                                                                                                                                                                                                                                                                                                                                                                                                                                                                                                                                                                                                                                                                                                                                                                                                                                                                                                                                                                                                                                                                                                                                                                                                                                                                                                                                                                                                                                                                         | ######################################                                                                                                                                                                                                                                                                                                                                                                                                                                                                                                                                                                                                                                                                                                                                                                                                                                                                                                                                                                                                                                                                                                                                                                                                                                                                                                                                                                                                                                                                                                                                                                                                                                                                                                                                                                                                                                                                                                                                                                                                                                                                                         | 6) 21 a) Female                 | 4 - 85 to 100%<br>4 - 85 to 100%                           | 4 -Thoroughly                                                     | 4 - Always effective                                                          | 4- Excellent                                            | 4 – Always fair                                                   | 4 - Every time                             | Strongly agree                                                   | 4 - Every time                                                 | Strongly agree                                   | Agree U<br>Strongly agree                     | use better graphics an                          | d visual media to enga                             | ge students well                                    |                                                              |                                                  |                                                      |                                                  |                                       |                                                       |                                      |                                       |                     | -                  |
|                                                                                                                                                                                                                                                                                                                                                                                                                                                                                                                                                                                                                                                                                                                                                                                                                                                                                                                                                                                                                                                                                                                                                                                                                                                                                                                                                                                                                                                                                                                                                                                                                                                                                                                                                                                                                                                                                                                                                                                                                                                                                                         | ######################################                                                                                                                                                                                                                                                                                                                                                                                                                                                                                                                                                                                                                                                                                                                                                                                                                                                                                                                                                                                                                                                                                                                                                                                                                                                                                                                                                                                                                                                                                                                                                                                                                                                                                                                                                                                                                                                                                                                                                                                                                                                                                         | 434 b) Male<br>20 b) Male       | 3 - 70 to 84%<br>4 - 85 to 100%                            | 4 -Thoroughly<br>4 -Thoroughly                                    | 2 – Just satisfactorily<br>4 – Always effective                               | 4- Excellent<br>3 - Very good                           | 4 – Always fair<br>3 – Usually fair                               | 4 – Every time<br>0– Never                 | Disagree<br>Neutral                                              | 4 – Every time<br>4 – Every time                               | Strongly agree<br>Neutral                        | Agree<br>Neutral                              |                                                 |                                                    |                                                     |                                                              |                                                  |                                                      |                                                  |                                       |                                                       |                                      |                                       |                     |                    |
|                                                                                                                                                                                                                                                                                                                                                                                                                                                                                                                                                                                                                                                                                                                                                                                                                                                                                                                                                                                                                                                                                                                                                                                                                                                                                                                                                                                                                                                                                                                                                                                                                                                                                                                                                                                                                                                                                                                                                                                                                                                                                                         | EXTERNET Choise rail athous B com 2                                                                                                                                                                                                                                                                                                                                                                                                                                                                                                                                                                                                                                                                                                                                                                                                                                                                                                                                                                                                                                                                                                                                                                                                                                                                                                                                                                                                                                                                                                                                                                                                                                                                                                                                                                                                                                                                                                                                                                                                                                                                                            | 20 b) Malo                      | 2 70 to 9.4%                                               |                                                                   |                                                                               |                                                         |                                                                   |                                            |                                                                  |                                                                |                                                  |                                               | to need to improving th                         | e teachers teaching b                              | ecause they are doing                               | the excellent job already.                                   |                                                  |                                                      |                                                  |                                       |                                                       |                                      |                                       |                     |                    |
|                                                                                                                                                                                                                                                                                                                                                                                                                                                                                                                                                                                                                                                                                                                                                                                                                                                                                                                                                                                                                                                                                                                                                                                                                                                                                                                                                                                                                                                                                                                                                                                                                                                                                                                                                                                                                                                                                                                                                                                                                                                                                                         | ######################################                                                                                                                                                                                                                                                                                                                                                                                                                                                                                                                                                                                                                                                                                                                                                                                                                                                                                                                                                                                                                                                                                                                                                                                                                                                                                                                                                                                                                                                                                                                                                                                                                                                                                                                                                                                                                                                                                                                                                                                                                                                                                         | 20 b) Male                      | 3 - 70 to 84%                                              | 4 -Thoroughly                                                     | 4 - Always effective                                                          | 3 - Very good                                           | 4 – Always fair                                                   | 4 - Every time                             | Agree                                                            | 4 - Every time                                                 | Strongly disagree                                | Disagree                                      |                                                 |                                                    |                                                     |                                                              |                                                  |                                                      |                                                  |                                       |                                                       |                                      |                                       |                     |                    |
|                                                                                                                                                                                                                                                                                                                                                                                                                                                                                                                                                                                                                                                                                                                                                                                                                                                                                                                                                                                                                                                                                                                                                                                                                                                                                                                                                                                                                                                                                                                                                                                                                                                                                                                                                                                                                                                                                                                                                                                                                                                                                                         | ######################################                                                                                                                                                                                                                                                                                                                                                                                                                                                                                                                                                                                                                                                                                                                                                                                                                                                                                                                                                                                                                                                                                                                                                                                                                                                                                                                                                                                                                                                                                                                                                                                                                                                                                                                                                                                                                                                                                                                                                                                                                                                                                         | 21 a) Female                    | 4 - 85 to 100%                                             | 4 - Thoroughly                                                    | 4 - Always effective                                                          | 4- Excellent                                            | 4 – Always fair                                                   | 4 - Every time                             | Strongly disagree                                                | 4 - Every time                                                 | Agree                                            | Aaree                                         | se bener graphics and                           | r visual media to engag                            | e stodents wet                                      |                                                              |                                                  |                                                      |                                                  |                                       |                                                       |                                      |                                       |                     |                    |
|                                                                                                                                                                                                                                                                                                                                                                                                                                                                                                                                                                                                                                                                                                                                                                                                                                                                                                                                                                                                                                                                                                                                                                                                                                                                                                                                                                                                                                                                                                                                                                                                                                                                                                                                                                                                                                                                                                                                                                                                                                                                                                         | ######################################                                                                                                                                                                                                                                                                                                                                                                                                                                                                                                                                                                                                                                                                                                                                                                                                                                                                                                                                                                                                                                                                                                                                                                                                                                                                                                                                                                                                                                                                                                                                                                                                                                                                                                                                                                                                                                                                                                                                                                                                                                                                                         | 4 21 b) Male<br>20 b) Male      | 4 - 85 to 100%<br>3 - 70 to 84%                            |                                                                   |                                                                               |                                                         |                                                                   |                                            |                                                                  |                                                                |                                                  |                                               | luperb                                          |                                                    |                                                     |                                                              |                                                  |                                                      |                                                  |                                       |                                                       |                                      |                                       |                     |                    |
|                                                                                                                                                                                                                                                                                                                                                                                                                                                                                                                                                                                                                                                                                                                                                                                                                                                                                                                                                                                                                                                                                                                                                                                                                                                                                                                                                                                                                                                                                                                                                                                                                                                                                                                                                                                                                                                                                                                                                                                                                                                                                                         | ######################################                                                                                                                                                                                                                                                                                                                                                                                                                                                                                                                                                                                                                                                                                                                                                                                                                                                                                                                                                                                                                                                                                                                                                                                                                                                                                                                                                                                                                                                                                                                                                                                                                                                                                                                                                                                                                                                                                                                                                                                                                                                                                         | 20 b) Male                      | 4 - 85 to 100%                                             | 4 -Thoroughly                                                     | 4 – Always effective                                                          | 4- Excellent                                            | 1 – Usually unfair                                                | 4 – Every time                             | Strongly agree                                                   | 4 – Every time                                                 | Agree                                            | Strongly agree                                | 30                                              |                                                    |                                                     |                                                              |                                                  |                                                      |                                                  |                                       |                                                       |                                      |                                       |                     |                    |
|                                                                                                                                                                                                                                                                                                                                                                                                                                                                                                                                                                                                                                                                                                                                                                                                                                                                                                                                                                                                                                                                                                                                                                                                                                                                                                                                                                                                                                                                                                                                                                                                                                                                                                                                                                                                                                                                                                                                                                                                                                                                                                         |                                                                                                                                                                                                                                                                                                                                                                                                                                                                                                                                                                                                                                                                                                                                                                                                                                                                                                                                                                                                                                                                                                                                                                                                                                                                                                                                                                                                                                                                                                                                                                                                                                                                                                                                                                                                                                                                                                                                                                                                                                                                                                                                |                                 |                                                            | 3 - Satisfactorily                                                | 4 - Always effective                                                          | 2 - Good                                                | 1 – Usually unfair                                                | 0 Nouse                                    | Ammo                                                             | 1 - Rarely                                                     | Strongly agree                                   | Neutral Ya                                    | 'as                                             |                                                    |                                                     |                                                              |                                                  |                                                      |                                                  |                                       |                                                       |                                      |                                       |                     |                    |
|                                                                                                                                                                                                                                                                                                                                                                                                                                                                                                                                                                                                                                                                                                                                                                                                                                                                                                                                                                                                                                                                                                                                                                                                                                                                                                                                                                                                                                                                                                                                                                                                                                                                                                                                                                                                                                                                                                                                                                                                                                                                                                         | ######################################                                                                                                                                                                                                                                                                                                                                                                                                                                                                                                                                                                                                                                                                                                                                                                                                                                                                                                                                                                                                                                                                                                                                                                                                                                                                                                                                                                                                                                                                                                                                                                                                                                                                                                                                                                                                                                                                                                                                                                                                                                                                                         | 20 vera) Female<br>20 b) Male   | 3 - 70 to 84%<br>1- 30 to 54%                              | 1 – Indifferently                                                 | 0- Very poor commun                                                           | 2 – Good                                                | 1 – Usually unfair                                                | 1 - Rarely                                 | orongly disagree<br>Neutral                                      | 2 - Occasionally/Som                                           | Neutral                                          | Neutral S                                     | objective in a exzmen                           | ation                                              |                                                     |                                                              |                                                  |                                                      |                                                  |                                       |                                                       |                                      |                                       |                     |                    |
|                                                                                                                                                                                                                                                                                                                                                                                                                                                                                                                                                                                                                                                                                                                                                                                                                                                                                                                                                                                                                                                                                                                                                                                                                                                                                                                                                                                                                                                                                                                                                                                                                                                                                                                                                                                                                                                                                                                                                                                                                                                                                                         | ######################################                                                                                                                                                                                                                                                                                                                                                                                                                                                                                                                                                                                                                                                                                                                                                                                                                                                                                                                                                                                                                                                                                                                                                                                                                                                                                                                                                                                                                                                                                                                                                                                                                                                                                                                                                                                                                                                                                                                                                                                                                                                                                         | am 22 b) Male                   | 4 - 85 to 100%                                             | 2 - Poorly                                                        | 2 - Just satisfactorily                                                       | 2 - Good                                                | 3 – Usually fair                                                  | 4 – Every time<br>3 – Usually              | Agree<br>Neutral                                                 | 4 - Every time                                                 | Strongly disagree                                | Neutral                                       |                                                 |                                                    |                                                     |                                                              |                                                  |                                                      |                                                  |                                       |                                                       |                                      |                                       |                     |                    |
|                                                                                                                                                                                                                                                                                                                                                                                                                                                                                                                                                                                                                                                                                                                                                                                                                                                                                                                                                                                                                                                                                                                                                                                                                                                                                                                                                                                                                                                                                                                                                                                                                                                                                                                                                                                                                                                                                                                                                                                                                                                                                                         | ssessessessessessessessessessessessesse                                                                                                                                                                                                                                                                                                                                                                                                                                                                                                                                                                                                                                                                                                                                                                                                                                                                                                                                                                                                                                                                                                                                                                                                                                                                                                                                                                                                                                                                                                                                                                                                                                                                                                                                                                                                                                                                                                                                                                                                                                                                                        | 20 a) Female<br>20 h) Male      | 4 - 85 to 100%                                             | 4 -Thoroughly                                                     | 3 - Sometimes effecti                                                         | 4- Excellent                                            | 4 – Always fair                                                   | 4 - Every time                             | Strongly disagree<br>Neutral                                     | 3 - Usually                                                    | Strongly disagree                                | Strongly disagree                             |                                                 | -                                                  |                                                     |                                                              |                                                  |                                                      |                                                  |                                       |                                                       |                                      |                                       |                     |                    |
|                                                                                                                                                                                                                                                                                                                                                                                                                                                                                                                                                                                                                                                                                                                                                                                                                                                                                                                                                                                                                                                                                                                                                                                                                                                                                                                                                                                                                                                                                                                                                                                                                                                                                                                                                                                                                                                                                                                                                                                                                                                                                                         | ######################################                                                                                                                                                                                                                                                                                                                                                                                                                                                                                                                                                                                                                                                                                                                                                                                                                                                                                                                                                                                                                                                                                                                                                                                                                                                                                                                                                                                                                                                                                                                                                                                                                                                                                                                                                                                                                                                                                                                                                                                                                                                                                         | 20 a) Female                    | 3 - 70 to 84%                                              |                                                                   |                                                                               |                                                         | 4 - Always fair                                                   | 3 – Usually                                | Stronaly disearee                                                | 4 - Every time                                                 | Strongly agree                                   | Strongly agree                                |                                                 |                                                    |                                                     |                                                              |                                                  |                                                      |                                                  |                                       |                                                       |                                      |                                       |                     |                    |
|                                                                                                                                                                                                                                                                                                                                                                                                                                                                                                                                                                                                                                                                                                                                                                                                                                                                                                                                                                                                                                                                                                                                                                                                                                                                                                                                                                                                                                                                                                                                                                                                                                                                                                                                                                                                                                                                                                                                                                                                                                                                                                         | ######################################                                                                                                                                                                                                                                                                                                                                                                                                                                                                                                                                                                                                                                                                                                                                                                                                                                                                                                                                                                                                                                                                                                                                                                                                                                                                                                                                                                                                                                                                                                                                                                                                                                                                                                                                                                                                                                                                                                                                                                                                                                                                                         | 21 b) Male<br>25 b) Male        | 4 - 55 to 69%<br>4 - 85 to 100%                            | <ul> <li>3 – Satisfactorily</li> <li>1 – Indifferently</li> </ul> | <ul> <li>u- Generally ineffective</li> <li>3 – Sometimes effective</li> </ul> | 2 - Good                                                | <ul> <li>a – Usuany fair</li> <li>2 – Sometimes unfair</li> </ul> | a – Usually<br>4 – Every time              | reutral<br>Neutral                                               | 3 – Usually<br>1 – Rarely                                      | Agree                                            |                                               |                                                 |                                                    |                                                     |                                                              |                                                  |                                                      |                                                  |                                       |                                                       |                                      |                                       |                     |                    |
|                                                                                                                                                                                                                                                                                                                                                                                                                                                                                                                                                                                                                                                                                                                                                                                                                                                                                                                                                                                                                                                                                                                                                                                                                                                                                                                                                                                                                                                                                                                                                                                                                                                                                                                                                                                                                                                                                                                                                                                                                                                                                                         | ######################################                                                                                                                                                                                                                                                                                                                                                                                                                                                                                                                                                                                                                                                                                                                                                                                                                                                                                                                                                                                                                                                                                                                                                                                                                                                                                                                                                                                                                                                                                                                                                                                                                                                                                                                                                                                                                                                                                                                                                                                                                                                                                         | 20 a) Female<br>20 a) Female    | 4 - 85 to 100%<br>4 - 85 to 100%                           | 4 -Thoroughly                                                     | 4 - Always effective                                                          | 3 - Very good                                           | 4 – Always fair                                                   | 2 - Occasionally/Som-                      | Aaree                                                            | 4 - Every time                                                 | Agree<br>Agree                                   | Agree Te                                      | eachers encourage w                             | e too participate in extr                          | acumicular activities o                             |                                                              |                                                  |                                                      |                                                  |                                       |                                                       |                                      |                                       |                     |                    |
|                                                                                                                                                                                                                                                                                                                                                                                                                                                                                                                                                                                                                                                                                                                                                                                                                                                                                                                                                                                                                                                                                                                                                                                                                                                                                                                                                                                                                                                                                                                                                                                                                                                                                                                                                                                                                                                                                                                                                                                                                                                                                                         | second by R company and the R company of the R                                                                                                                                                                                                                                                                                                                                                                                                                                                                                                                                                                                                                                                                                                                                                                                                                                                                                                                                                                                                                                                                                                                                                                                                                                                                                                                                                                                                                                                                                                                                                                                                                                                                                                                                                                                                                                                                                                                                                                                                                                                                                 | 20 b) Molo                      | 4 RE to 100%                                               | 4 -Thoroughly<br>2 Satisfactoria                                  | 4 - Always effective                                                          | 4- Excellent                                            | 4 – Always fair                                                   | 4 - Every time                             | Strongly agree                                                   | 4 - Every time                                                 | Strongly agree                                   | Strongly agree O                              | ur teaching staff exile                         | nt so no suggestion im                             | prove teaching.                                     | graphics and colors prove                                    | se the interest and de                           | size to learn among stud                             | ents 2) Try to reach                             | every student or                      | id ask for their doubts 20 M                          | ike teaching o to                    | en wav inter~**                       | 0                   |                    |
| Norw         Ale         Ale        Ale        Ale         Ale         Ale                                                                                                                                                                                                                                                                                                                                                                                                                                                                                                                                                                                                                                                                                                                                                                                                                                                                                                      | ######################################                                                                                                                                                                                                                                                                                                                                                                                                                                                                                                                                                                                                                                                                                                                                                                                                                                                                                                                                                                                                                                                                                                                                                                                                                                                                                                                                                                                                                                                                                                                                                                                                                                                                                                                                                                                                                                                                                                                                                                                                                                                                                         | 22 b) Male                      | 4 - 85 to 100%                                             | 3 - Satisfactorily                                                | 4 – Always effective                                                          | 0- Poor                                                 | 1 – Usually unfair                                                | 2 - Occasionally/Som                       | Agree                                                            | 3 – Usually                                                    | Neutral                                          | Disagree U                                    | Use better graphics an                          | d visual media to engage                           | ge students well. Better                            |                                                              |                                                  |                                                      |                                                  |                                       |                                                       | ake teaching a t                     | two way interaction                   | 20.                 |                    |
| No. 1         No. 1 <th< td=""><td></td><td></td><td></td><td>3 - Satisfactorily</td><td>4 – Always effective</td><td>4- Excellent</td><td>4 - Always fair<br/>4 - Always fair</td><td>4 – Every time<br/>4 – Every time</td><td>Neutral<br/>Neutral</td><td>4 – Every time<br/>4 – Every time</td><td>Strongly disagree<br/>Strongly disagree</td><td>Neutral 1.<br/>Neutral 1</td><td>Regular lecture 2. con<br/>Regular lecture 2 Con</td><td>nplete the study karma<br/>nplete the study karma</td><td>3. Study revision<br/>3 Study revision</td><td></td><td></td><td></td><td></td><td></td><td></td><td></td><td></td><td></td><td></td></th<>                                                                                                                                                                                              |                                                                                                                                                                                                                                                                                                                                                                                                                                                                                                                                                                                                                                                                                                                                                                                                                                                                                                                                                                                                                                                                                                                                                                                                                                                                                                                                                                                                                                                                                                                                                                                                                                                                                                                                                                                                                                                                                                                                                                                                                                                                                                                                |                                 |                                                            | 3 - Satisfactorily                                                | 4 – Always effective                                                          | 4- Excellent                                            | 4 - Always fair<br>4 - Always fair                                | 4 – Every time<br>4 – Every time           | Neutral<br>Neutral                                               | 4 – Every time<br>4 – Every time                               | Strongly disagree<br>Strongly disagree           | Neutral 1.<br>Neutral 1                       | Regular lecture 2. con<br>Regular lecture 2 Con | nplete the study karma<br>nplete the study karma   | 3. Study revision<br>3 Study revision               |                                                              |                                                  |                                                      |                                                  |                                       |                                                       |                                      |                                       |                     |                    |
| Norm         Norm        Norm        Norm        No                                                                                                                                                                                                                                                                                                                                                                                                                                                                                                                                                                                                                                                                                                                                                                                                                                                             | ######################################                                                                                                                                                                                                                                                                                                                                                                                                                                                                                                                                                                                                                                                                                                                                                                                                                                                                                                                                                                                                                                                                                                                                                                                                                                                                                                                                                                                                                                                                                                                                                                                                                                                                                                                                                                                                                                                                                                                                                                                                                                                                                         | 20 b) Male<br>20 b) Male        | 4 - 85 to 100%<br>4 - 85 to 100%                           | 3 - Satisfactorily<br>3 - Satisfactorily                          | 4 – Always effective<br>4 – Always effective                                  | 1 – Fair<br>3 – Very good                               | 0 Unfair<br>0 Unfair                                              | 1 - Rarely<br>1 - Rarely                   | Agree<br>Agree                                                   | 2 - Occasionally/Som<br>2 - Occasionally/Som                   | Neutral                                          | Neutral Us                                    | se better graphics and                          | i visual media to engag                            | e students well. Better                             | graphics and colors arous                                    | se the interest and de<br>se the interest and de | aire to learn among stud<br>aire to learn among stud | ents. Even if they are in<br>ents2) Try to reach | in senior classes<br>every student ar | this way must be adopted. 2<br>d ask for their doubts | Try to reach ev<br>ake teaching a te | ery student and<br>wo way interaction | ask for their<br>n. |                    |
| Norm         Norm        Norm        Norm        No                                                                                                                                                                                                                                                                                                                                                                                                                                                                                                                                                                                                                                                                                                                                                                                                                                                             | ############## Praceti cenisbrao sard B-com 3                                                                                                                                                                                                                                                                                                                                                                                                                                                                                                                                                                                                                                                                                                                                                                                                                                                                                                                                                                                                                                                                                                                                                                                                                                                                                                                                                                                                                                                                                                                                                                                                                                                                                                                                                                                                                                                                                                                                                                                                                                                                                  | 25 a) Female                    | 4 - 85 to 100%                                             | 4 -Thoroughly                                                     | 4 - Always effective                                                          |                                                         |                                                                   | 4 – Every time                             | Strongly agree                                                   | 4 - Every time                                                 | Strongly agree                                   | Strongly agree O                              |                                                 |                                                    |                                                     |                                                              | and an all the                                   | and a state                                          | ,                                                |                                       |                                                       |                                      |                                       |                     |                    |
|                                                                                                                                                                                                                                                                                                                                                                                                                                                                                                                                                                                                                                                                                                                                                                                                                                                                                                                                                                                                                                                                                                                                                                                                                                                                                                                                                                                                                                                                                                                                                                                                                                                                                                                                                                                                                                                                                                                                                                                                                                                                                                         |                                                                                                                                                                                                                                                                                                                                                                                                                                                                                                                                                                                                                                                                                                                                                                                                                                                                                                                                                                                                                                                                                                                                                                                                                                                                                                                                                                                                                                                                                                                                                                                                                                                                                                                                                                                                                                                                                                                                                                                                                                                                                                                                |                                 |                                                            | 2 - Poorly                                                        | 4 - Always effective                                                          | 3 - Very good                                           | 0_ Linfair                                                        | 0_ Never                                   | Strongly agree                                                   | 4 - Every time                                                 | Agree                                            | Disagree                                      |                                                 |                                                    |                                                     |                                                              |                                                  |                                                      |                                                  |                                       |                                                       |                                      |                                       |                     |                    |
|                                                                                                                                                                                                                                                                                                                                                                                                                                                                                                                                                                                                                                                                                                                                                                                                                                                                                                                                                                                                                                                                                                                                                                                                                                                                                                                                                                                                                                                                                                                                                                                                                                                                                                                                                                                                                                                                                                                                                                                                                                                                                                         | sassesäässesä Vinod khokale<br>sassesassessä Anket surendra dhanv BA14                                                                                                                                                                                                                                                                                                                                                                                                                                                                                                                                                                                                                                                                                                                                                                                                                                                                                                                                                                                                                                                                                                                                                                                                                                                                                                                                                                                                                                                                                                                                                                                                                                                                                                                                                                                                                                                                                                                                                                                                                                                         | 22 b) Male<br>20 b) Male        | 4 - 85 to 100%<br>4 - 85 to 100%                           | 4 -Thoroughly                                                     | 3 – Sometimes effecti                                                         | 3 – Very good                                           | 3 – Usually fair                                                  | 3 – Usually                                | Neutral                                                          | 3 – Usually                                                    | Disagree<br>Disagree                             | Neutral                                       | 2                                               |                                                    |                                                     |                                                              |                                                  |                                                      |                                                  |                                       |                                                       |                                      |                                       |                     |                    |
|                                                                                                                                                                                                                                                                                                                                                                                                                                                                                                                                                                                                                                                                                                                                                                                                                                                                                                                                                                                                                                                                                                                                                                                                                                                                                                                                                                                                                                                                                                                                                                                                                                                                                                                                                                                                                                                                                                                                                                                                                                                                                                         | sassessessesses Shutham Ashok khaire B com 2 year                                                                                                                                                                                                                                                                                                                                                                                                                                                                                                                                                                                                                                                                                                                                                                                                                                                                                                                                                                                                                                                                                                                                                                                                                                                                                                                                                                                                                                                                                                                                                                                                                                                                                                                                                                                                                                                                                                                                                                                                                                                                              | 24 b) Male                      | 4 - 85 to 100%                                             | 3 – Satisfactorily<br>3 – Satisfactorily                          | 4 – Always effective<br>4 – Always effective                                  | 3 - Very good                                           | 4 – Always fair                                                   | 4 – Every time<br>3 – Usually              | Neutral<br>Strongly disagree                                     | 4 - Every time                                                 | Neutral                                          | Aaree                                         |                                                 |                                                    |                                                     |                                                              |                                                  |                                                      |                                                  |                                       |                                                       |                                      |                                       |                     |                    |
|                                                                                                                                                                                                                                                                                                                                                                                                                                                                                                                                                                                                                                                                                                                                                                                                                                                                                                                                                                                                                                                                                                                                                                                                                                                                                                                                                                                                                                                                                                                                                                                                                                                                                                                                                                                                                                                                                                                                                                                                                                                                                                         | sassessesses Pratik fendar B. Com. 2                                                                                                                                                                                                                                                                                                                                                                                                                                                                                                                                                                                                                                                                                                                                                                                                                                                                                                                                                                                                                                                                                                                                                                                                                                                                                                                                                                                                                                                                                                                                                                                                                                                                                                                                                                                                                                                                                                                                                                                                                                                                                           | 23 b) Male                      | 1-30 to 54%                                                | 3 - Satisfactorily                                                | 2 - Just satisfactorily                                                       | 3 - Very good                                           | 4 – Always fair                                                   | 4 - Every time                             | Strongly agree                                                   | 4 - Every time                                                 | Strongly agree                                   | Neutral Te                                    | eachers are very good                           | d teaching in our class                            |                                                     |                                                              |                                                  |                                                      |                                                  |                                       |                                                       |                                      |                                       |                     | =                  |
|                                                                                                                                                                                                                                                                                                                                                                                                                                                                                                                                                                                                                                                                                                                                                                                                                                                                                                                                                                                                                                                                                                                                                                                                                                                                                                                                                                                                                                                                                                                                                                                                                                                                                                                                                                                                                                                                                                                                                                                                                                                                                                         | ######################################                                                                                                                                                                                                                                                                                                                                                                                                                                                                                                                                                                                                                                                                                                                                                                                                                                                                                                                                                                                                                                                                                                                                                                                                                                                                                                                                                                                                                                                                                                                                                                                                                                                                                                                                                                                                                                                                                                                                                                                                                                                                                         | 21 a) Female<br>20 b) Male      | 4 - 85 to 100%                                             | 4 - Thoroughly                                                    | 4 - Always effective                                                          | 4- Excellent                                            | 4 – Always fair                                                   | 4 – Every time                             | Strongly agree                                                   |                                                                |                                                  |                                               |                                                 |                                                    |                                                     |                                                              |                                                  |                                                      |                                                  |                                       |                                                       |                                      |                                       |                     |                    |
|                                                                                                                                                                                                                                                                                                                                                                                                                                                                                                                                                                                                                                                                                                                                                                                                                                                                                                                                                                                                                                                                                                                                                                                                                                                                                                                                                                                                                                                                                                                                                                                                                                                                                                                                                                                                                                                                                                                                                                                                                                                                                                         | ######################################                                                                                                                                                                                                                                                                                                                                                                                                                                                                                                                                                                                                                                                                                                                                                                                                                                                                                                                                                                                                                                                                                                                                                                                                                                                                                                                                                                                                                                                                                                                                                                                                                                                                                                                                                                                                                                                                                                                                                                                                                                                                                         | 28 b) Male<br>21 a) Female      | 3 - 70 to 84%<br>3 - 70 to 84%                             | 3 – Satisfactorily<br>4 –Thoroughly                               | 4 – Always effective<br>3 – Sometimes effective                               | 2 - Good<br>4- Excellent                                | 4 – Always fair<br>4 – Always fair                                | 0- Never<br>4 - Every time                 | Agree                                                            | 4 - Every time                                                 | Agree                                            | Agree Ve                                      | ery good /                                      |                                                    |                                                     |                                                              |                                                  |                                                      |                                                  |                                       |                                                       |                                      |                                       |                     |                    |
| D         D         D         D         D         D         D         D         D         D         D         D         D         D         D         D         D         D         D         D         D         D         D         D         D         D         D         D         D         D         D         D         D         D         D         D         D         D         D         D         D         D         D         D         D         D         D         D         D         D         D         D         D         D         D         D         D         D         D         D         D         D         D         D         D         D         D         D         D         D         D         D         D         D         D         D         D         D         D         D         D         D         D         D         D         D         D         D         D         D         D         D         D         D         D         D         D         D         D         D         D        D        D        D        D        D        D        <                                                                                                                                                                                                                                                                                                                                                                                                                                                                                                                                                                                                                                                                                                                                                                                                                                                                                                                                                                                                | ssessessessessessessessessessessessesse                                                                                                                                                                                                                                                                                                                                                                                                                                                                                                                                                                                                                                                                                                                                                                                                                                                                                                                                                                                                                                                                                                                                                                                                                                                                                                                                                                                                                                                                                                                                                                                                                                                                                                                                                                                                                                                                                                                                                                                                                                                                                        | 23 b) Male<br>19 b) Male        | 3 - 70 to 84%<br>0 -Below 30%                              | 4 - Thoroughly<br>2 - Poorty                                      | 4 – Always effective<br>2 – Just satisfactorily                               | 4- Excellent<br>0- Poor                                 | 2 – Sometimes unfair<br>0– Unfair                                 | 4 – Every time<br>1 – Barely               |                                                                  | 4 – Every time<br>0 – Never                                    | Strongly agree<br>Strongly disagree              |                                               | Il best Collage.                                |                                                    |                                                     | $\vdash$                                                     |                                                  |                                                      |                                                  |                                       |                                                       |                                      |                                       |                     |                    |
|                                                                                                                                                                                                                                                                                                                                                                                                                                                                                                                                                                                                                                                                                                                                                                                                                                                                                                                                                                                                                                                                                                                                                                                                                                                                                                                                                                                                                                                                                                                                                                                                                                                                                                                                                                                                                                                                                                                                                                                                                                                                                                         | sassessassessa Sujit kailas rathod B. Com II                                                                                                                                                                                                                                                                                                                                                                                                                                                                                                                                                                                                                                                                                                                                                                                                                                                                                                                                                                                                                                                                                                                                                                                                                                                                                                                                                                                                                                                                                                                                                                                                                                                                                                                                                                                                                                                                                                                                                                                                                                                                                   | 25 b) Male                      | 2 - 55 to 69%                                              | 1 - Indifferently                                                 | 2 - Just satisfactorily                                                       | 3 - Very good                                           | 4 – Always fair                                                   | 4 - Every time                             |                                                                  | 4 - Every time                                                 |                                                  | Strongly agree Ta                             |                                                 | aiedly in our classes                              |                                                     |                                                              |                                                  |                                                      |                                                  |                                       |                                                       |                                      |                                       |                     |                    |
| Description         Act or a                                                                                                                                                                                                                                                                                                                                                                                                                                                                                                                                                                                                                                                                                                                                | sassessesses Kunal tayde B.com 2                                                                                                                                                                                                                                                                                                                                                                                                                                                                                                                                                                                                                                                                                                                                                                                                                                                                                                                                                                                                                                                                                                                                                                                                                                                                                                                                                                                                                                                                                                                                                                                                                                                                                                                                                                                                                                                                                                                                                                                                                                                                                               | 20 b) Male                      | 0 -Below 30%                                               | 2 - Poorly                                                        | 0- Very poor commun                                                           | 1 – Fair                                                | 0- Unfair                                                         | 0- Never                                   |                                                                  | 0 – Never                                                      | Strongly disagree                                | Strongly disagree                             |                                                 |                                                    |                                                     |                                                              |                                                  |                                                      |                                                  |                                       |                                                       |                                      |                                       |                     |                    |
|                                                                                                                                                                                                                                                                                                                                                                                                                                                                                                                                                                                                                                                                                                                                                                                                                                                                                                                                                                                                                                                                                                                                                                                                                                                                                                                                                                                                                                                                                                                                                                                                                                                                                                                                                                                                                                                                                                                                                                                                                                                                                                         | ######################################                                                                                                                                                                                                                                                                                                                                                                                                                                                                                                                                                                                                                                                                                                                                                                                                                                                                                                                                                                                                                                                                                                                                                                                                                                                                                                                                                                                                                                                                                                                                                                                                                                                                                                                                                                                                                                                                                                                                                                                                                                                                                         | 20 a) Female<br>22 b) Male      | 4 - 85 to 100%<br>2 - 55 to 69%                            | 4 –Thoroughly<br>3 – Satisfactorily                               | 4 – Always effective<br>2 – Just satisfactorily                               | 4- Excellent<br>2 - Good                                | 4 – Always fair<br>4 – Always fair                                | 1 - Rarely                                 | Agree                                                            | 4 – Every time<br>2 – Occasionally/Som                         | Strongly agree<br>Agree                          | Strongly disagree Ex                          |                                                 | question1) Use better of                           | raphics and visual med                              | lia to engage students we                                    | IL Better graphics and                           | colors arouse the inter                              | est and desire to learn                          | among students                        | 2) Try to reach every stude                           | nt and ask for th                    | neir doubts3)                         | Aake teaching a two | a way interaction. |
| Description                                                                                                                                                                                                                                                                                                                                                                                                                                                                                                                                                                                                                                                         | ############## Pooia shankar shirabh BA I                                                                                                                                                                                                                                                                                                                                                                                                                                                                                                                                                                                                                                                                                                                                                                                                                                                                                                                                                                                                                                                                                                                                                                                                                                                                                                                                                                                                                                                                                                                                                                                                                                                                                                                                                                                                                                                                                                                                                                                                                                                                                      | 10 a) Eamala                    | 2 70 to 9.6%                                               |                                                                   |                                                                               |                                                         |                                                                   |                                            | Disagree<br>Agree                                                |                                                                |                                                  |                                               | ery good                                        |                                                    |                                                     | $\vdash$                                                     |                                                  |                                                      |                                                  |                                       |                                                       |                                      |                                       |                     |                    |
|                                                                                                                                                                                                                                                                                                                                                                                                                                                                                                                                                                                                                                                                                                                                                                                                                                                                                                                                                                                                                                                                                                                                                                                                                                                                                                                                                                                                                                                                                                                                                                                                                                                                                                                                                                                                                                                                                                                                                                                                                                                                                                         | ############# Pooia shankar shirabh BA I                                                                                                                                                                                                                                                                                                                                                                                                                                                                                                                                                                                                                                                                                                                                                                                                                                                                                                                                                                                                                                                                                                                                                                                                                                                                                                                                                                                                                                                                                                                                                                                                                                                                                                                                                                                                                                                                                                                                                                                                                                                                                       | 19 a) Female                    | 3 - 70 to 84%                                              | 4 - Thoroughly                                                    | 0- Very poor commun                                                           | 3 - Very good                                           | 2 - Sometimes unfair                                              | 4 – Every time                             |                                                                  | 4 - Every time                                                 | Strongly disagree                                | Strongly disagree Ve                          | ery good                                        | -                                                  | _                                                   |                                                              |                                                  |                                                      |                                                  |                                       |                                                       | -                                    |                                       |                     |                    |
|                                                                                                                                                                                                                                                                                                                                                                                                                                                                                                                                                                                                                                                                                                                                                                                                                                                                                                                                                                                                                                                                                                                                                                                                                                                                                                                                                                                                                                                                                                                                                                                                                                                                                                                                                                                                                                                                                                                                                                                                                                                                                                         | same second to the second seco | 21 up a) Eamala                 | 2 70 to 84%                                                | 3 - Satisfactorily                                                | 4 - Always effective                                                          | 3 - Very good                                           | 4 – Always fair                                                   | 4 - Every time                             | Neutral                                                          | 4 - Every time                                                 | Acree                                            | Agree                                         |                                                 |                                                    |                                                     |                                                              |                                                  |                                                      |                                                  |                                       |                                                       |                                      |                                       |                     |                    |
|                                                                                                                                                                                                                                                                                                                                                                                                                                                                                                                                                                                                                                                                                                                                                                                                                                                                                                                                                                                                                                                                                                                                                                                                                                                                                                                                                                                                                                                                                                                                                                                                                                                                                                                                                                                                                                                                                                                                                                                                                                                                                                         | ######################################                                                                                                                                                                                                                                                                                                                                                                                                                                                                                                                                                                                                                                                                                                                                                                                                                                                                                                                                                                                                                                                                                                                                                                                                                                                                                                                                                                                                                                                                                                                                                                                                                                                                                                                                                                                                                                                                                                                                                                                                                                                                                         | ar 20 a) Female<br>21 a) Female | 3 - 70 to 84%<br>1- 30 to 54%                              | 1 - Indifferently                                                 | 1- Generally ineffective                                                      | 3 - Very good                                           | 1 – Usually unfair                                                | 0- Never                                   | Neutral                                                          | 3 – Usually                                                    | Disagree                                         | Neutral Ne                                    | leutrality                                      |                                                    |                                                     |                                                              |                                                  |                                                      |                                                  |                                       |                                                       |                                      |                                       |                     |                    |
|                                                                                                                                                                                                                                                                                                                                                                                                                                                                                                                                                                                                                                                                                                                                                                                                                                                                                                                                                                                                                                                                                                                                                                                                                                                                                                                                                                                                                                                                                                                                                                                                                                                                                                                                                                                                                                                                                                                                                                                                                                                                                                         |                                                                                                                                                                                                                                                                                                                                                                                                                                                                                                                                                                                                                                                                                                                                                                                                                                                                                                                                                                                                                                                                                                                                                                                                                                                                                                                                                                                                                                                                                                                                                                                                                                                                                                                                                                                                                                                                                                                                                                                                                                                                                                                                |                                 |                                                            | 4 - Thoroughly<br>0 - Won't teach at all                          | 4 - Aways effective                                                           | 3 - Very good                                           | 4 – Always fair                                                   | 4 - Every time                             | Neutral<br>Streasty discorreg                                    | 4 – Every time<br>0 – Never                                    | Strongly disagree                                | Strongly disagree No                          |                                                 |                                                    |                                                     |                                                              |                                                  |                                                      |                                                  |                                       |                                                       |                                      |                                       |                     |                    |
| Bit Market         Bit Mar                                                                                                                                                                                                                                                                                                                                                                                                                                                                                                                                                                                                                                                                         | sasassassassas Aniai teleshwar nimba B.com 2nd sem 45<br>sasassassassas onker molecum brice. B.com 7                                                                                                                                                                                                                                                                                                                                                                                                                                                                                                                                                                                                                                                                                                                                                                                                                                                                                                                                                                                                                                                                                                                                                                                                                                                                                                                                                                                                                                                                                                                                                                                                                                                                                                                                                                                                                                                                                                                                                                                                                           | th 20 a) Female                 | 3 - 70 to 84%                                              | 4 -Thoroughly                                                     | 4 - Always effective                                                          | 3 - Very good<br>4- Exceller*                           | 4 – Always fair<br>4 – Always fair                                | 2 - Occasionally/Som<br>4 - Every time     | Neutral                                                          | 2 - Occasionally/Som                                           | Agree                                            | Agree T                                       |                                                 | courage we can do ext                              | ra believe that in your v                           | work always                                                  |                                                  |                                                      |                                                  |                                       |                                                       |                                      |                                       |                     |                    |
| Image: Network         Image: Network        Image: Network        Image: Ne                                                                                                                                                                                                                                                                                                                                                                                                                                                                                                                                                                                        | ######################################                                                                                                                                                                                                                                                                                                                                                                                                                                                                                                                                                                                                                                                                                                                                                                                                                                                                                                                                                                                                                                                                                                                                                                                                                                                                                                                                                                                                                                                                                                                                                                                                                                                                                                                                                                                                                                                                                                                                                                                                                                                                                         | 20 a) Female                    | 2 - 55 to 69%                                              | 3 - Satisfactorily                                                | 2 - Just satisfactorily                                                       | 2 - Good                                                | 3 – Usually fair                                                  | 3 – Usuelly                                | Neutral                                                          | 3 - Usually                                                    | Agree                                            | Agree                                         |                                                 |                                                    |                                                     |                                                              |                                                  |                                                      |                                                  |                                       |                                                       |                                      |                                       |                     |                    |
|                                                                                                                                                                                                                                                                                                                                                                                                                                                                                                                                                                                                                                                                                                                                                                                                                                                                                                                                                                                                                                                                                                                                                                                                                                                                                                                                                                                                                                                                                                                                                                                                                                                                                                                                                                                                                                                                                                                                                                                                                                                                                                         | Recom 2rd year                                                                                                                                                                                                                                                                                                                                                                                                                                                                                                                                                                                                                                                                                                                                                                                                                                                                                                                                                                                                                                                                                                                                                                                                                                                                                                                                                                                                                                                                                                                                                                                                                                                                                                                                                                                                                                                                                                                                                                                                                                                                                                                 | 24 b) Molo                      | 2 70 to 9.6%                                               | 3 - Satisfactorily                                                | 3 - Sometimes effecti                                                         | 3 - Very good                                           | 3 – Usually fair                                                  | 4 - Every time                             | Neutral                                                          | 4 – Every time                                                 | Neutral                                          | Neutral No                                    | lo Suggestions                                  |                                                    |                                                     |                                                              |                                                  |                                                      |                                                  |                                       |                                                       |                                      |                                       |                     |                    |
| Image: Market  | ######################################                                                                                                                                                                                                                                                                                                                                                                                                                                                                                                                                                                                                                                                                                                                                                                                                                                                                                                                                                                                                                                                                                                                                                                                                                                                                                                                                                                                                                                                                                                                                                                                                                                                                                                                                                                                                                                                                                                                                                                                                                                                                                         | 24 b) Male<br>24 b) Male        | 3 - 70 to 84%<br>2 - 55 to 69%                             | 3 - Satisfactorily                                                | 3 - Sometimes effecti                                                         | 3 - Very good                                           | 3 – Usually fair                                                  | 4 – Every time<br>4 – Every time           | Neutral<br>Disagree                                              | 4 – Every time<br>2 – Occasjonally/Som                         | Neutral<br>Disagree                              | Neutral No<br>Agree                           | lo Suggestions                                  |                                                    |                                                     |                                                              |                                                  |                                                      |                                                  |                                       |                                                       |                                      |                                       |                     | <u> </u>           |
| image: second  |                                                                                                                                                                                                                                                                                                                                                                                                                                                                                                                                                                                                                                                                                                                                                                                                                                                                                                                                                                                                                                                                                                                                                                                                                                                                                                                                                                                                                                                                                                                                                                                                                                                                                                                                                                                                                                                                                                                                                                                                                                                                                                                                |                                 |                                                            | 2 - Poorty<br>1 - Indifferently                                   | 3 - Sometimes effecting                                                       | 2 - Good                                                | 3 – Usually fair                                                  | 4 - Every time                             | Neutral<br>Strongly disagree                                     |                                                                | Agree<br>Strootk disagree                        |                                               | s all mod                                       |                                                    |                                                     |                                                              |                                                  |                                                      |                                                  |                                       |                                                       |                                      |                                       |                     |                    |
| Image: Norme State         Norme         Norme <td>######################################</td> <td>20 a) Female</td> <td>3 - 70 to 84%</td> <td>3 - Satisfactorily</td> <td>4 - Always effective</td> <td>3 - Very good</td> <td>3 – Usually fair</td> <td>2 - Occasionally/Som</td> <td>Neutral</td> <td>4 – Every time</td> <td>Agree</td> <td>Agree</td> <td></td>                                                                                                                                                                                                                                                                                                                                                                     | ######################################                                                                                                                                                                                                                                                                                                                                                                                                                                                                                                                                                                                                                                                                                                                                                                                                                                                                                                                                                                                                                                                                                                                                                                                                                                                                                                                                                                                                                                                                                                                                                                                                                                                                                                                                                                                                                                                                                                                                                                                                                                                                                         | 20 a) Female                    | 3 - 70 to 84%                                              | 3 - Satisfactorily                                                | 4 - Always effective                                                          | 3 - Very good                                           | 3 – Usually fair                                                  | 2 - Occasionally/Som                       | Neutral                                                          | 4 – Every time                                                 | Agree                                            | Agree                                         |                                                 |                                                    |                                                     |                                                              |                                                  |                                                      |                                                  |                                       |                                                       |                                      |                                       |                     |                    |
|                                                                                                                                                                                                                                                                                                                                                                                                                                                                                                                                                                                                                                                                                                                                                                                                                                                                                                                                                                                                                                                                                                                                                                                                                                                                                                                                                                                                                                                                                                                                                                                                                                                                                                                                                                                                                                                                                                                                                                                                                                                                                                         | ######################################                                                                                                                                                                                                                                                                                                                                                                                                                                                                                                                                                                                                                                                                                                                                                                                                                                                                                                                                                                                                                                                                                                                                                                                                                                                                                                                                                                                                                                                                                                                                                                                                                                                                                                                                                                                                                                                                                                                                                                                                                                                                                         | 20 b) Male<br>20 b) Male        | a - 70 to 84%<br>3 - 70 to 84%                             | 2 - Poorly                                                        | 3 - Sometimes effecti                                                         | 3 - Very good                                           | 4 – Always fair<br>3 – Usually fair                               | 4 – Every time<br>3 – Usually              | Agree<br>Disagree                                                | 4 - Every time                                                 | Agree                                            | Agniki<br>Neutral                             |                                                 |                                                    |                                                     |                                                              |                                                  |                                                      |                                                  |                                       |                                                       |                                      |                                       |                     |                    |
| Description                                                                                                                                                                                                                                                                                                                                                                                                                                                                                                                                                                                                                                                         | ######################################                                                                                                                                                                                                                                                                                                                                                                                                                                                                                                                                                                                                                                                                                                                                                                                                                                                                                                                                                                                                                                                                                                                                                                                                                                                                                                                                                                                                                                                                                                                                                                                                                                                                                                                                                                                                                                                                                                                                                                                                                                                                                         | 20 b) Male<br>23 b) Male        | 1- 30 to 54%<br>4 - 85 to 100%                             |                                                                   |                                                                               |                                                         | 2 – Sometimes unfair<br>2 – Sometimes unfair                      | 3 – Usually<br>2 – Occasionally/Som        | Neutral<br>Agree                                                 | 4 – Every time<br>4 – Every time                               | Agree<br>Agree                                   | Agree<br>Neutral Tr                           | hey teach very well. A                          | nd I am very proud of th                           | hat clg                                             |                                                              |                                                  |                                                      |                                                  |                                       |                                                       |                                      |                                       |                     |                    |
| state         1         1         1         1         1         1         1         1         1         1         1         1         1         1         1         1         1         1         1         1         1         1         1         1         1         1         1         1         1         1         1         1         1         1         1         1         1         1         1         1         1         1         1         1         1         1         1         1         1         1         1         1         1         1         1         1         1         1         1         1         1         1         1         1         1         1         1         1         1         1         1         1         1         1         1         1         1         1         1         1         1         1         1         1         1         1         1         1         1         1         1         1         1         1         1         1         1         1         1         1         1         1         1        1         1         1                                                                                                                                                                                                                                                                                                                                                                                                                                                                                                                                                                                                                                                                                                                                                                                                                                                                                                                                                                                                | sassessassess Vishal Viay karluke BAI                                                                                                                                                                                                                                                                                                                                                                                                                                                                                                                                                                                                                                                                                                                                                                                                                                                                                                                                                                                                                                                                                                                                                                                                                                                                                                                                                                                                                                                                                                                                                                                                                                                                                                                                                                                                                                                                                                                                                                                                                                                                                          | 20 b) Male                      | 3 - 70 to 84%                                              | 3 - Satisfactorily                                                | 3 – Sometimes effecti                                                         | 4- Excellent                                            | 4 – Always fair                                                   | 4 – Every time                             | Aaree                                                            | 4 - Every time                                                 | Neutral                                          | Agree 1L                                      | Use better graphics as                          | nd visual media to enga                            | ge students well better                             |                                                              | trest desire to learn a                          | mong students2 try t                                 | o reach every students                           | and ask for the                       | r doubt3 make teaching a te                           | o way interactio                     | n                                     |                     | -+-                |
| International And                                                                                                                                                                                                                                                                                                                                                                                                                                                                                                                                                                                                                                                                                                                                                                                                                                                                                                                                                                                                                                                                                                                                                                                                                                                                                                                                                                                                                                                                                                                                                                                                                                                                                                                                                                                                                                                                                                                                                                                                                                                   | exercise Report Report Part P. A. 2                                                                                                                                                                                                                                                                                                                                                                                                                                                                                                                                                                                                                                                                                                                                                                                                                                                                                                                                                                                                                                                                                                                                                                                                                                                                                                                                                                                                                                                                                                                                                                                                                                                                                                                                                                                                                                                                                                                                                                                                                                                                                            | 10 a) Eamala                    | 4 RE to 100%                                               | 3 - Satisfactorily                                                | 4 - Always effective                                                          | 3 - Very good                                           | 4 - Always fair                                                   | 4 - Every time                             | Agree                                                            | 4 - Every time                                                 | Strongly agree                                   | Agree Te                                      | eaching skill is very go                        | od . communication is                              | very good with every si                             | tudent . quality up teachin                                  | g is excellent .                                 |                                                      |                                                  |                                       |                                                       |                                      |                                       |                     | $\rightarrow$      |
| International And                                                                                                                                                                                                                                                                                                                                                                                                                                                                                                                                                                                                                                                                                                                                                                                                                                                                                                                                                                                                                                                                                                                                                                                                                                                                                                                                                                                                                                                                                                                                                                                                                                                                                                                                                                                                                                                                                                                                                                                                                                                   | ######################################                                                                                                                                                                                                                                                                                                                                                                                                                                                                                                                                                                                                                                                                                                                                                                                                                                                                                                                                                                                                                                                                                                                                                                                                                                                                                                                                                                                                                                                                                                                                                                                                                                                                                                                                                                                                                                                                                                                                                                                                                                                                                         | 20 b) Male<br>20 a) Female      | 4 - 85 to 100%<br>4 - 85 to 100%                           | 2 - Poorly                                                        | 4 - Always effective                                                          | 2 - Good                                                | 4 – Always fair                                                   | 4 – Every time                             | Strongly agree                                                   | 4 - Every time                                                 | Strongly agree                                   | Agree Te                                      | eaching skill is very go                        | od. Communication is                               | very good with every st                             | tudents. Quality of is exce                                  | elert.                                           |                                                      |                                                  |                                       |                                                       |                                      |                                       |                     |                    |
| attrained action bandle abbaland         attrained baland         attraind baland <ttr>         attrained baland</ttr>                                                                                                                                                                                                                                                                                                                                                                                                                                                                                                                                                   | sassessessesses Shubhangi pramod Dha BA 2                                                                                                                                                                                                                                                                                                                                                                                                                                                                                                                                                                                                                                                                                                                                                                                                                                                                                                                                                                                                                                                                                                                                                                                                                                                                                                                                                                                                                                                                                                                                                                                                                                                                                                                                                                                                                                                                                                                                                                                                                                                                                      | 21 a) Female                    | 4 - 85 to 100%                                             | 3 - Satisfactorily                                                | 3 - Sometimes effecti                                                         | 2 - Good                                                | 4 - Always fair                                                   | 2 - Occasionally/Som                       | Agree                                                            | 4 – Every time<br>3 – Usually                                  | Strongly agree<br>Agree                          | Agree .                                       |                                                 |                                                    |                                                     |                                                              |                                                  |                                                      |                                                  |                                       |                                                       |                                      |                                       |                     |                    |
| attrained action of the state of t | ssessessesses Kalpana kisan rathod B com 2nd year                                                                                                                                                                                                                                                                                                                                                                                                                                                                                                                                                                                                                                                                                                                                                                                                                                                                                                                                                                                                                                                                                                                                                                                                                                                                                                                                                                                                                                                                                                                                                                                                                                                                                                                                                                                                                                                                                                                                                                                                                                                                              | 19 a) Female<br>21 a) Female    | 3 - 70 to 84%                                              | 3 - Satisfactorily                                                | 3 - Sometimes effecti                                                         | 2 - Good                                                | 4 – Always fair                                                   | 2 - Occasionally/Som                       | Agree                                                            | 3 - Usually                                                    | Agree<br>Strootk arroo                           | Agree                                         | स्वित्राय उत्तास अंक्रोजील क                    | अक विसाधाँना प्योज गण                              | ची तताने व्यवभिन्न प्रिलण प्र                       | संबादन संगते                                                 |                                                  |                                                      |                                                  |                                       |                                                       |                                      |                                       |                     |                    |
| absend on the second  | ############## Gayatri Arun Kumbhan BA 2nd year                                                                                                                                                                                                                                                                                                                                                                                                                                                                                                                                                                                                                                                                                                                                                                                                                                                                                                                                                                                                                                                                                                                                                                                                                                                                                                                                                                                                                                                                                                                                                                                                                                                                                                                                                                                                                                                                                                                                                                                                                                                                                | 20 a) Female                    | 4 - 85 to 100%                                             | 4 -Thoroughly                                                     | 2 - Just satisfactorily                                                       | 3 - Very good                                           | 4 – Always fair                                                   | 4 – Every time                             | Disagree                                                         | 4 – Every time                                                 | Strongly disagree                                | Strongly agree Bi                             | lest in all your teachea                        | r's that is the best teac                          |                                                     | TANA I GINU                                                  |                                                  |                                                      |                                                  |                                       |                                                       |                                      |                                       |                     | _                  |
| state         state <th< td=""><td>######################################</td><td>20 b) Male</td><td>3 - 70 to 84%</td><td>1 - Indifferently</td><td>3 - Sometimes effecti</td><td>3 - Very good</td><td>2 - Sometimes unfair</td><td>4 - Every time</td><td>Agree</td><td>2 - Occasionally/Som</td><td>Neutral</td><td>Agree</td><td>ianut acha sansthan h</td><td>21</td><td></td><td></td><td></td><td></td><td></td><td></td><td></td><td></td><td></td><td></td><td></td></th<>                                                                                                                                                                                                                                                                                                                                                                | ######################################                                                                                                                                                                                                                                                                                                                                                                                                                                                                                                                                                                                                                                                                                                                                                                                                                                                                                                                                                                                                                                                                                                                                                                                                                                                                                                                                                                                                                                                                                                                                                                                                                                                                                                                                                                                                                                                                                                                                                                                                                                                                                         | 20 b) Male                      | 3 - 70 to 84%                                              | 1 - Indifferently                                                 | 3 - Sometimes effecti                                                         | 3 - Very good                                           | 2 - Sometimes unfair                                              | 4 - Every time                             | Agree                                                            | 2 - Occasionally/Som                                           | Neutral                                          | Agree                                         | ianut acha sansthan h                           | 21                                                 |                                                     |                                                              |                                                  |                                                      |                                                  |                                       |                                                       |                                      |                                       |                     |                    |
| Processes         Processes <t< td=""><td>######################################</td><td></td><td></td><td>3 – Satisfactorily<br/>3 – Satisfactorily</td><td>4 – Always effective<br/>4 – Always effective</td><td>4- Excellent<br/>3 - Very good</td><td>4 – Always fair<br/>4 – Always fair</td><td>4 – Every time<br/>4 – Every time</td><td></td><td>4 – Every time<br/>4 – Every time</td><td>Strongly disagree<br/>Strongly agree</td><td>Neutral<br/>Acree</td><td></td><td></td><td></td><td></td><td></td><td></td><td></td><td></td><td></td><td></td><td></td><td></td><td></td></t<>                                                                                                                                      | ######################################                                                                                                                                                                                                                                                                                                                                                                                                                                                                                                                                                                                                                                                                                                                                                                                                                                                                                                                                                                                                                                                                                                                                                                                                                                                                                                                                                                                                                                                                                                                                                                                                                                                                                                                                                                                                                                                                                                                                                                                                                                                                                         |                                 |                                                            | 3 – Satisfactorily<br>3 – Satisfactorily                          | 4 – Always effective<br>4 – Always effective                                  | 4- Excellent<br>3 - Very good                           | 4 – Always fair<br>4 – Always fair                                | 4 – Every time<br>4 – Every time           |                                                                  | 4 – Every time<br>4 – Every time                               | Strongly disagree<br>Strongly agree              | Neutral<br>Acree                              |                                                 |                                                    |                                                     |                                                              |                                                  |                                                      |                                                  |                                       |                                                       |                                      |                                       |                     |                    |
| array and a start a | sassessassessas Rushkesh rejeran rei B.com II                                                                                                                                                                                                                                                                                                                                                                                                                                                                                                                                                                                                                                                                                                                                                                                                                                                                                                                                                                                                                                                                                                                                                                                                                                                                                                                                                                                                                                                                                                                                                                                                                                                                                                                                                                                                                                                                                                                                                                                                                                                                                  | 21 h) Male                      | 2 - 55 to 69%                                              | 3 - Satisfactorik                                                 | 2 - Just satisfactorily                                                       | 2 - Good                                                | 4 - Always fair                                                   | 2 - Occasionally/Som                       | Neutral                                                          | 4 - Every time                                                 | Agree                                            | Strongly disagree                             |                                                 |                                                    |                                                     |                                                              |                                                  |                                                      |                                                  |                                       |                                                       |                                      |                                       |                     |                    |
| array and a start a | 6//2022 7:23:30 Sunil randas thakare B.com 3                                                                                                                                                                                                                                                                                                                                                                                                                                                                                                                                                                                                                                                                                                                                                                                                                                                                                                                                                                                                                                                                                                                                                                                                                                                                                                                                                                                                                                                                                                                                                                                                                                                                                                                                                                                                                                                                                                                                                                                                                                                                                   | 21 b) Male                      | 3 - 70 to 84%                                              | 3 - Satisfactorily                                                | 4 - Always effective                                                          | 2 - Good                                                | 4 – Always fair                                                   | 4 - Every time                             | Agree                                                            | 4 - Every time                                                 | Agree                                            | Agree Ge                                      | lood                                            |                                                    |                                                     |                                                              |                                                  |                                                      |                                                  |                                       |                                                       | -                                    |                                       |                     |                    |
| array and a start a | 6/4/2022 8:31:33 Yoesh Suresh adaldh B com 3<br>6/4/2022 9:35:26 Nikhi umesh shikharr B.A.2                                                                                                                                                                                                                                                                                                                                                                                                                                                                                                                                                                                                                                                                                                                                                                                                                                                                                                                                                                                                                                                                                                                                                                                                                                                                                                                                                                                                                                                                                                                                                                                                                                                                                                                                                                                                                                                                                                                                                                                                                                    | 21 b) Male<br>22 b) Male        | 3 - 70 to 84%<br>4 - 85 to 100%                            | 4 – Phoroughly<br>3 – Satisfactorily                              | 3 – Sometimes effection<br>1 – Generally ineffection                          | 3 - Very good<br>3 - Very good                          | 4 – Atways fair<br>1 – Usually unfair                             | 4 – Every time<br>4 – Every time           | Agree<br>Agree                                                   | 4 - Every time                                                 |                                                  | Agree Gi<br>Agree                             | 1000                                            |                                                    |                                                     |                                                              |                                                  |                                                      |                                                  |                                       |                                                       |                                      |                                       |                     |                    |
| Determinant         Provide and Bar Start 44         O I Provide A         - Rescription         Provide A                                                                                                                                                                                                                                                                                                                                                                                                                                                                                                                                                                                                                                                                                                    | ARABERRERERER Sachin prahad wankte B.A. II Year                                                                                                                                                                                                                                                                                                                                                                                                                                                                                                                                                                                                                                                                                                                                                                                                                                                                                                                                                                                                                                                                                                                                                                                                                                                                                                                                                                                                                                                                                                                                                                                                                                                                                                                                                                                                                                                                                                                                                                                                                                                                                | 21 b) Male<br>20 b) Male        | 4 - 85 to 100%                                             |                                                                   | 4 – Always effective                                                          | 4- Excellent                                            | 4 – Always fair                                                   | 4 – Every time                             | Agree                                                            |                                                                | Agree<br>Strongly agree                          | Agree<br>Strongly agree                       | he best teacher in my                           | college are every time                             | in cooperate                                        | <u>⊢</u>                                                     |                                                  |                                                      |                                                  |                                       |                                                       | <u> </u>                             | 7                                     |                     |                    |
| Separate and the set of the set  | statutesestatute Ankosh Anarta Dongat B.com 3 year                                                                                                                                                                                                                                                                                                                                                                                                                                                                                                                                                                                                                                                                                                                                                                                                                                                                                                                                                                                                                                                                                                                                                                                                                                                                                                                                                                                                                                                                                                                                                                                                                                                                                                                                                                                                                                                                                                                                                                                                                                                                             | 24 b) Male                      | 3 - 70 to 84%                                              | 4 -Thoroughly                                                     | 4 – Always effective                                                          | 4- Excellent                                            | 4 – Always fair                                                   | 4 - Every time                             | Agree                                                            | 4 - Every time                                                 | Agree<br>Stroogh par                             | Strongly agree                                | construction in the                             | ope and king diff.                                 | ery sould                                           |                                                              |                                                  |                                                      |                                                  |                                       |                                                       |                                      |                                       |                     | $\rightarrow$      |
|                                                                                                                                                                                                                                                                                                                                                                                                                                                                                                                                                                                                                                                                                                                                                                                                                                                                                                                                                                                                                                                                                                                                                                                                                                                                                                                                                                                                                                                                                                                                                                                                                                                                                                                                                                                                                                                                                                                                                                                                                                                                                                         | 6/6/2022 9:44:46 Sakshi Galarian natil B & 2                                                                                                                                                                                                                                                                                                                                                                                                                                                                                                                                                                                                                                                                                                                                                                                                                                                                                                                                                                                                                                                                                                                                                                                                                                                                                                                                                                                                                                                                                                                                                                                                                                                                                                                                                                                                                                                                                                                                                                                                                                                                                   | 19 a) Female                    | 4 - 85 to 100%                                             | 0 - Won't teach at all                                            | 4 - Always effective                                                          | 4- Excellent                                            | 2 - Sometimes unfair                                              | 2 - Occasionally/Som                       | Agree                                                            | 4 – Every time                                                 | Neutral                                          | Stroogly agree Th                             | he teaching of sagges                           | tions in all subjects ven                          | y nice teaching and lea                             | ming more all best subject                                   | 5.                                               |                                                      |                                                  |                                       |                                                       |                                      |                                       |                     |                    |
| stressment         BA12         30         Ba12         30         Inform         L=0         Non-stressment         Non-stressment         Non-stressment         Non-stressment                                                                                                                                                                                                                                                                                                                                                                                                                                                                                                                                                                                                                                                                                                                    | 6/6/2022 9:47:24 Ku. Pooja kallas kakda B.A.2<br>############### Vaibhav purushottam H.B. A.2nd vear                                                                                                                                                                                                                                                                                                                                                                                                                                                                                                                                                                                                                                                                                                                                                                                                                                                                                                                                                                                                                                                                                                                                                                                                                                                                                                                                                                                                                                                                                                                                                                                                                                                                                                                                                                                                                                                                                                                                                                                                                           | 20 a) Female<br>20 b) Male      | 4 - 85 to 100%<br>4 - 85 to 100%                           | 4 -Thoroughly                                                     | 4 - Always effective                                                          | 3 - Very good                                           | 4 – Always fair                                                   | 4 – Every time                             | Agree                                                            | 4 - Every time                                                 | Agree                                            | Strongly agree Tr<br>Agree 1)                 | he Teaching Of Sugge<br>) Encourage for group   | stions in a All subjects<br>study. 2) Encourage fo | very nise teaching. Ar<br>r self study, 3iNeed to r | nd learning most all subject<br>practice test paper, after ( | tts .<br>every chapter was fin                   | sh.                                                  |                                                  |                                       |                                                       |                                      |                                       |                     |                    |
| ####################################                                                                                                                                                                                                                                                                                                                                                                                                                                                                                                                                                                                                                                                                                                                                                                                                                                                                                                                                                                                                                                                                                                                                                                                                                                                                                                                                                                                                                                                                                                                                                                                                                                                                                                                                                                                                                                                                                                                                                                                                                                                                    | ############# Priti kailas dandekar B.A.2                                                                                                                                                                                                                                                                                                                                                                                                                                                                                                                                                                                                                                                                                                                                                                                                                                                                                                                                                                                                                                                                                                                                                                                                                                                                                                                                                                                                                                                                                                                                                                                                                                                                                                                                                                                                                                                                                                                                                                                                                                                                                      | 20 a) Female                    | 4 - 85 to 100%                                             |                                                                   | 0- Very poor commun                                                           | 4- Excellent                                            | 0- Unfair                                                         | 2 - Occasionally/Som                       | Agree                                                            | 2 - Occasionally/Som                                           |                                                  | Agree Gr                                      | lood                                            |                                                    |                                                     |                                                              |                                                  |                                                      |                                                  |                                       |                                                       |                                      |                                       |                     |                    |
|                                                                                                                                                                                                                                                                                                                                                                                                                                                                                                                                                                                                                                                                                                                                                                                                                                                                                                                                                                                                                                                                                                                                                                                                                                                                                                                                                                                                                                                                                                                                                                                                                                                                                                                                                                                                                                                                                                                                                                                                                                                                                                         | ############# Priti kailas dandekar B.A. 2                                                                                                                                                                                                                                                                                                                                                                                                                                                                                                                                                                                                                                                                                                                                                                                                                                                                                                                                                                                                                                                                                                                                                                                                                                                                                                                                                                                                                                                                                                                                                                                                                                                                                                                                                                                                                                                                                                                                                                                                                                                                                     | 20 a) Female                    | 4 - 85 to 100%                                             | 0 - Won't teach at all                                            | 0- Very poor commun                                                           | 4- Excellent                                            | 3 – Usually fair                                                  | 2 - Occasionally/Som                       | Agree                                                            | 2 - Occasionally/Som                                           | Agree                                            | Agree Gi                                      | lood                                            |                                                    |                                                     |                                                              |                                                  |                                                      |                                                  |                                       |                                                       |                                      |                                       |                     |                    |
|                                                                                                                                                                                                                                                                                                                                                                                                                                                                                                                                                                                                                                                                                                                                                                                                                                                                                                                                                                                                                                                                                                                                                                                                                                                                                                                                                                                                                                                                                                                                                                                                                                                                                                                                                                                                                                                                                                                                                                                                                                                                                                         | ################ Rameshwar waman Ja B A 2nd year                                                                                                                                                                                                                                                                                                                                                                                                                                                                                                                                                                                                                                                                                                                                                                                                                                                                                                                                                                                                                                                                                                                                                                                                                                                                                                                                                                                                                                                                                                                                                                                                                                                                                                                                                                                                                                                                                                                                                                                                                                                                               | 20 b) Male<br>20 b) Male        | 4 - 85 to 100%                                             | 4 -Thoroughly                                                     | 4 - Always effective                                                          | 3 - Very good                                           | 4 – Always fair                                                   | 4 - Every time                             | Strongly agree                                                   | 4 – Every time                                                 | Agree                                            | Agree Tr                                      |                                                 |                                                    | movie                                               |                                                              |                                                  |                                                      |                                                  |                                       |                                                       |                                      |                                       |                     |                    |
|                                                                                                                                                                                                                                                                                                                                                                                                                                                                                                                                                                                                                                                                                                                                                                                                                                                                                                                                                                                                                                                                                                                                                                                                                                                                                                                                                                                                                                                                                                                                                                                                                                                                                                                                                                                                                                                                                                                                                                                                                                                                                                         | anness and a supervision of the  |                                 | 4 - 85 to 100%                                             | 3 - Satisfactorik                                                 | 0- Very mor commun                                                            | 3 - Very good                                           |                                                                   |                                            |                                                                  |                                                                | Strongly agree<br>Agree                          | Strongly agree Ye<br>Disagree                 | 65                                              |                                                    |                                                     |                                                              |                                                  |                                                      |                                                  |                                       |                                                       |                                      |                                       |                     |                    |
|                                                                                                                                                                                                                                                                                                                                                                                                                                                                                                                                                                                                                                                                                                                                                                                                                                                                                                                                                                                                                                                                                                                                                                                                                                                                                                                                                                                                                                                                                                                                                                                                                                                                                                                                                                                                                                                                                                                                                                                                                                                                                                         | ############# Gaurav madhankar Bcom 2 year                                                                                                                                                                                                                                                                                                                                                                                                                                                                                                                                                                                                                                                                                                                                                                                                                                                                                                                                                                                                                                                                                                                                                                                                                                                                                                                                                                                                                                                                                                                                                                                                                                                                                                                                                                                                                                                                                                                                                                                                                                                                                     | 21 b) Male                      | 3 - 70 to 84%                                              | 3 - Satisfactorily                                                | 4 – Always effective                                                          | 2 - Good                                                | 3 – Usually fair                                                  | 3 – Usually                                | Neutral                                                          | 2 - Occasionally/Som                                           | Agree                                            | Agree                                         |                                                 |                                                    |                                                     |                                                              |                                                  |                                                      |                                                  |                                       |                                                       |                                      |                                       |                     |                    |
|                                                                                                                                                                                                                                                                                                                                                                                                                                                                                                                                                                                                                                                                                                                                                                                                                                                                                                                                                                                                                                                                                                                                                                                                                                                                                                                                                                                                                                                                                                                                                                                                                                                                                                                                                                                                                                                                                                                                                                                                                                                                                                         |                                                                                                                                                                                                                                                                                                                                                                                                                                                                                                                                                                                                                                                                                                                                                                                                                                                                                                                                                                                                                                                                                                                                                                                                                                                                                                                                                                                                                                                                                                                                                                                                                                                                                                                                                                                                                                                                                                                                                                                                                                                                                                                                | 11                              | 1                                                          |                                                                   |                                                                               |                                                         |                                                                   |                                            |                                                                  |                                                                |                                                  |                                               |                                                 |                                                    |                                                     |                                                              |                                                  |                                                      |                                                  |                                       |                                                       |                                      |                                       |                     |                    |