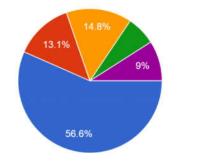

|                                                                                                                                                                                                                                                                                                                                                                                                                                                                                                                                                                                                                                                                                                                                                                                                                                                                                                                                                                                                                                                                                                                                                                                                                                                                                                                                                                                                                                                                                                                                                                                                                                                                                                                                                                                                                                                                                                                                                                                                                                                                                                         | Timestamp Name of Students Class                                                                                                                                                                                                                                                                                                                                                                                                                                                                                                                                                                                                                                                                                                                                                                                                                                                                                                                                                                                                                                                                                                                                                                                                                                                                                                                                                                                                                                                                                                                                                                                                                                                                                                                                                                                                                                                                                                                                                                                                                                                                                               | Age Gender                      | 1.How much of the<br>syllabus was covered<br>in the class? | 2. How well did the<br>teachers prepare for<br>the chorsor?       | 3.How well were the<br>teachers able to<br>communicate?                       | 4. The teacher's<br>approach to teaching<br>one best be | 5. Fairness of the<br>internal evaluation                         | 6.Was your<br>performance in<br>projectory | 7. The institution<br>provides multiple<br>construction to learn | 8.Teachers are able<br>to identify your<br>weaknesses and help | 9.Teachers<br>encourage you to<br>earthcirate in | 10. The overall 11<br>quality of teaching- ob | 1. Give three<br>bservation /                   |                                                    |                                                     |                                                              |                                                  |                                                      |                                                  |                                       |                                                       |                                      |                                       |                     |                    |
|---------------------------------------------------------------------------------------------------------------------------------------------------------------------------------------------------------------------------------------------------------------------------------------------------------------------------------------------------------------------------------------------------------------------------------------------------------------------------------------------------------------------------------------------------------------------------------------------------------------------------------------------------------------------------------------------------------------------------------------------------------------------------------------------------------------------------------------------------------------------------------------------------------------------------------------------------------------------------------------------------------------------------------------------------------------------------------------------------------------------------------------------------------------------------------------------------------------------------------------------------------------------------------------------------------------------------------------------------------------------------------------------------------------------------------------------------------------------------------------------------------------------------------------------------------------------------------------------------------------------------------------------------------------------------------------------------------------------------------------------------------------------------------------------------------------------------------------------------------------------------------------------------------------------------------------------------------------------------------------------------------------------------------------------------------------------------------------------------------|--------------------------------------------------------------------------------------------------------------------------------------------------------------------------------------------------------------------------------------------------------------------------------------------------------------------------------------------------------------------------------------------------------------------------------------------------------------------------------------------------------------------------------------------------------------------------------------------------------------------------------------------------------------------------------------------------------------------------------------------------------------------------------------------------------------------------------------------------------------------------------------------------------------------------------------------------------------------------------------------------------------------------------------------------------------------------------------------------------------------------------------------------------------------------------------------------------------------------------------------------------------------------------------------------------------------------------------------------------------------------------------------------------------------------------------------------------------------------------------------------------------------------------------------------------------------------------------------------------------------------------------------------------------------------------------------------------------------------------------------------------------------------------------------------------------------------------------------------------------------------------------------------------------------------------------------------------------------------------------------------------------------------------------------------------------------------------------------------------------------------------|---------------------------------|------------------------------------------------------------|-------------------------------------------------------------------|-------------------------------------------------------------------------------|---------------------------------------------------------|-------------------------------------------------------------------|--------------------------------------------|------------------------------------------------------------------|----------------------------------------------------------------|--------------------------------------------------|-----------------------------------------------|-------------------------------------------------|----------------------------------------------------|-----------------------------------------------------|--------------------------------------------------------------|--------------------------------------------------|------------------------------------------------------|--------------------------------------------------|---------------------------------------|-------------------------------------------------------|--------------------------------------|---------------------------------------|---------------------|--------------------|
|                                                                                                                                                                                                                                                                                                                                                                                                                                                                                                                                                                                                                                                                                                                                                                                                                                                                                                                                                                                                                                                                                                                                                                                                                                                                                                                                                                                                                                                                                                                                                                                                                                                                                                                                                                                                                                                                                                                                                                                                                                                                                                         |                                                                                                                                                                                                                                                                                                                                                                                                                                                                                                                                                                                                                                                                                                                                                                                                                                                                                                                                                                                                                                                                                                                                                                                                                                                                                                                                                                                                                                                                                                                                                                                                                                                                                                                                                                                                                                                                                                                                                                                                                                                                                                                                |                                 |                                                            | the Catalogr                                                      | CONTRACTOR                                                                    |                                                         | teachers-                                                         | discussed with you?                        | and grow                                                         | you to overcome them                                           | extracurricular<br>activities                    | your institute is very im                     | mprove the overall                              |                                                    |                                                     |                                                              |                                                  |                                                      |                                                  |                                       |                                                       |                                      |                                       |                     |                    |
|                                                                                                                                                                                                                                                                                                                                                                                                                                                                                                                                                                                                                                                                                                                                                                                                                                                                                                                                                                                                                                                                                                                                                                                                                                                                                                                                                                                                                                                                                                                                                                                                                                                                                                                                                                                                                                                                                                                                                                                                                                                                                                         |                                                                                                                                                                                                                                                                                                                                                                                                                                                                                                                                                                                                                                                                                                                                                                                                                                                                                                                                                                                                                                                                                                                                                                                                                                                                                                                                                                                                                                                                                                                                                                                                                                                                                                                                                                                                                                                                                                                                                                                                                                                                                                                                |                                 |                                                            |                                                                   |                                                                               |                                                         |                                                                   |                                            |                                                                  |                                                                |                                                  | es<br>in                                      | xperience in your<br>stitution.                 |                                                    |                                                     |                                                              |                                                  |                                                      |                                                  |                                       |                                                       |                                      |                                       |                     |                    |
|                                                                                                                                                                                                                                                                                                                                                                                                                                                                                                                                                                                                                                                                                                                                                                                                                                                                                                                                                                                                                                                                                                                                                                                                                                                                                                                                                                                                                                                                                                                                                                                                                                                                                                                                                                                                                                                                                                                                                                                                                                                                                                         | ######################################                                                                                                                                                                                                                                                                                                                                                                                                                                                                                                                                                                                                                                                                                                                                                                                                                                                                                                                                                                                                                                                                                                                                                                                                                                                                                                                                                                                                                                                                                                                                                                                                                                                                                                                                                                                                                                                                                                                                                                                                                                                                                         | 21 a) Female<br>22 b) Malo      | 4 - 85 to 100%                                             | 1 – Indifferently<br>2 Rooty                                      | 2 - Just satisfactorily<br>A Always offective                                 | 2 - Good                                                |                                                                   |                                            | Neutral                                                          | 2 - Occasionally/Som                                           | Agree<br>Stroogly discourse                      | Agree                                         |                                                 |                                                    |                                                     |                                                              |                                                  |                                                      |                                                  |                                       |                                                       |                                      |                                       |                     |                    |
|                                                                                                                                                                                                                                                                                                                                                                                                                                                                                                                                                                                                                                                                                                                                                                                                                                                                                                                                                                                                                                                                                                                                                                                                                                                                                                                                                                                                                                                                                                                                                                                                                                                                                                                                                                                                                                                                                                                                                                                                                                                                                                         | ######################################                                                                                                                                                                                                                                                                                                                                                                                                                                                                                                                                                                                                                                                                                                                                                                                                                                                                                                                                                                                                                                                                                                                                                                                                                                                                                                                                                                                                                                                                                                                                                                                                                                                                                                                                                                                                                                                                                                                                                                                                                                                                                         | 22 b) Male                      | 2 - 55 to 69%                                              | 3 - Satisfactorily                                                | 4 - Always effective                                                          | 3 - Verv good                                           | 3 – Usually fair                                                  | 3 – Usually                                | Disagree                                                         | 4 - Every time                                                 | Disagree                                         | Disagree Gi                                   | lood                                            |                                                    |                                                     |                                                              |                                                  |                                                      |                                                  |                                       |                                                       |                                      |                                       |                     |                    |
|                                                                                                                                                                                                                                                                                                                                                                                                                                                                                                                                                                                                                                                                                                                                                                                                                                                                                                                                                                                                                                                                                                                                                                                                                                                                                                                                                                                                                                                                                                                                                                                                                                                                                                                                                                                                                                                                                                                                                                                                                                                                                                         | ssessessessessessessessessessessessesse                                                                                                                                                                                                                                                                                                                                                                                                                                                                                                                                                                                                                                                                                                                                                                                                                                                                                                                                                                                                                                                                                                                                                                                                                                                                                                                                                                                                                                                                                                                                                                                                                                                                                                                                                                                                                                                                                                                                                                                                                                                                                        |                                 | 2 - 55 to 69%                                              |                                                                   |                                                                               |                                                         |                                                                   |                                            |                                                                  |                                                                |                                                  | Neutral Co                                    | Computer class                                  |                                                    |                                                     |                                                              |                                                  |                                                      |                                                  |                                       |                                                       |                                      |                                       |                     |                    |
|                                                                                                                                                                                                                                                                                                                                                                                                                                                                                                                                                                                                                                                                                                                                                                                                                                                                                                                                                                                                                                                                                                                                                                                                                                                                                                                                                                                                                                                                                                                                                                                                                                                                                                                                                                                                                                                                                                                                                                                                                                                                                                         | ######################################                                                                                                                                                                                                                                                                                                                                                                                                                                                                                                                                                                                                                                                                                                                                                                                                                                                                                                                                                                                                                                                                                                                                                                                                                                                                                                                                                                                                                                                                                                                                                                                                                                                                                                                                                                                                                                                                                                                                                                                                                                                                                         | r 21 a) Female<br>22 a) Female  | 4 - 85 to 100%                                             | 3 – Satisfactorily                                                | 0- Very poor commun                                                           | 4- Excellent                                            | 2 - Sometimes unfair                                              | 3 – Usually<br>3 – Usually                 | Agree                                                            | 4 – Every time<br>2 – Occasionally/Som                         | Strongly agree                                   | Neutral M<br>Neutral Gr                       | ly all teachars teachin                         | g a very good teaching                             | and my teacher all time                             | a help me                                                    |                                                  |                                                      |                                                  |                                       |                                                       |                                      |                                       |                     |                    |
|                                                                                                                                                                                                                                                                                                                                                                                                                                                                                                                                                                                                                                                                                                                                                                                                                                                                                                                                                                                                                                                                                                                                                                                                                                                                                                                                                                                                                                                                                                                                                                                                                                                                                                                                                                                                                                                                                                                                                                                                                                                                                                         | sassesses and Double Double Street A                                                                                                                                                                                                                                                                                                                                                                                                                                                                                                                                                                                                                                                                                                                                                                                                                                                                                                                                                                                                                                                                                                                                                                                                                                                                                                                                                                                                                                                                                                                                                                                                                                                                                                                                                                                                                                                                                                                                                                                                                                                                                           | 20 a) Eamola                    | 4 - 85 to 100%                                             | 3 - Satisfactorily                                                | 0- Very poor commun                                                           | 4- Excellent                                            | 2 - Sometimes unfair                                              |                                            | Agree                                                            | 4 - Every time                                                 |                                                  | Neutral M                                     |                                                 |                                                    |                                                     | ny time suggest to any pro                                   | oblem solution they a                            | ways support to school                               | problemetc                                       |                                       |                                                       |                                      |                                       |                     |                    |
|                                                                                                                                                                                                                                                                                                                                                                                                                                                                                                                                                                                                                                                                                                                                                                                                                                                                                                                                                                                                                                                                                                                                                                                                                                                                                                                                                                                                                                                                                                                                                                                                                                                                                                                                                                                                                                                                                                                                                                                                                                                                                                         | ############# Payal ramesh bhagat B. A.2year                                                                                                                                                                                                                                                                                                                                                                                                                                                                                                                                                                                                                                                                                                                                                                                                                                                                                                                                                                                                                                                                                                                                                                                                                                                                                                                                                                                                                                                                                                                                                                                                                                                                                                                                                                                                                                                                                                                                                                                                                                                                                   | 19 a) Female                    | 3 - 70 to 84%                                              | 3 – Satisfactorily                                                | 4 – Always effective                                                          | 2 – Good                                                | 2 - Sometimes unfair                                              | 4 – Every time                             | Disagree                                                         | 3 – Usually                                                    |                                                  | Disagree                                      |                                                 |                                                    |                                                     |                                                              |                                                  |                                                      |                                                  |                                       |                                                       |                                      |                                       |                     |                    |
| State         State        State         State                                                                                                                                                                                                                                                                                                                                                                                                                                                                                                                                                                                                                                                                                                                                                                                                                                  | sassessassessas Teias Rajendra Giri B com III                                                                                                                                                                                                                                                                                                                                                                                                                                                                                                                                                                                                                                                                                                                                                                                                                                                                                                                                                                                                                                                                                                                                                                                                                                                                                                                                                                                                                                                                                                                                                                                                                                                                                                                                                                                                                                                                                                                                                                                                                                                                                  | 20 h) Male                      | 4 - 85 to 100%                                             | 4 -Thoroughly                                                     | 4 - Always effective                                                          | 4- Excellent                                            | 4 - Always fair                                                   | 4 - Every time                             | Strongly arree                                                   | 4 - Every time                                                 | Neutral<br>Strongly agree                        | Strongly agree Or                             | ur teachers are excel                           | ent. No suggestions to                             | improve teaching Than                               | k vou                                                        |                                                  |                                                      |                                                  |                                       |                                                       |                                      |                                       |                     |                    |
| State         State        State         State                                                                                                                                                                                                                                                                                                                                                                                                                                                                                                                                                                                                                                                                                                                                                                                                                                  | ######################################                                                                                                                                                                                                                                                                                                                                                                                                                                                                                                                                                                                                                                                                                                                                                                                                                                                                                                                                                                                                                                                                                                                                                                                                                                                                                                                                                                                                                                                                                                                                                                                                                                                                                                                                                                                                                                                                                                                                                                                                                                                                                         | 22 a) Female<br>25 b) Male      | 3 - 70 to 84%                                              | 3 - Satisfactorily<br>3 - Satisfactorily                          | 4 – Always effective<br>4 – Always effective                                  | 3 - Very good<br>2 - Good                               | 3 – Usually fair<br>3 – Usually fair                              |                                            | Agree<br>Annee                                                   | 3 - Usually<br>4 - Every time                                  | Neutral                                          |                                               | tz continue with online                         | exam                                               |                                                     |                                                              |                                                  |                                                      |                                                  |                                       |                                                       |                                      |                                       |                     |                    |
|                                                                                                                                                                                                                                                                                                                                                                                                                                                                                                                                                                                                                                                                                                                                                                                                                                                                                                                                                                                                                                                                                                                                                                                                                                                                                                                                                                                                                                                                                                                                                                                                                                                                                                                                                                                                                                                                                                                                                                                                                                                                                                         | ############# Kiran Prakash Nimbart B.com II                                                                                                                                                                                                                                                                                                                                                                                                                                                                                                                                                                                                                                                                                                                                                                                                                                                                                                                                                                                                                                                                                                                                                                                                                                                                                                                                                                                                                                                                                                                                                                                                                                                                                                                                                                                                                                                                                                                                                                                                                                                                                   | 20 a) Female                    | 4 - 85 to 100%                                             |                                                                   |                                                                               | 4- Excellent                                            | 4 – Always fair                                                   | 4 - Every time                             | Strongly agree                                                   | 4 - Every time                                                 | Strongly agree                                   | Strongly agree No                             | lo .                                            |                                                    |                                                     |                                                              |                                                  |                                                      |                                                  |                                       |                                                       |                                      |                                       |                     |                    |
|                                                                                                                                                                                                                                                                                                                                                                                                                                                                                                                                                                                                                                                                                                                                                                                                                                                                                                                                                                                                                                                                                                                                                                                                                                                                                                                                                                                                                                                                                                                                                                                                                                                                                                                                                                                                                                                                                                                                                                                                                                                                                                         | ######################################                                                                                                                                                                                                                                                                                                                                                                                                                                                                                                                                                                                                                                                                                                                                                                                                                                                                                                                                                                                                                                                                                                                                                                                                                                                                                                                                                                                                                                                                                                                                                                                                                                                                                                                                                                                                                                                                                                                                                                                                                                                                                         | 6) 21 a) Female                 | 4 - 85 to 100%<br>4 - 85 to 100%                           | 4 -Thoroughly                                                     | 4 - Always effective                                                          | 4- Excellent                                            | 4 – Always fair                                                   | 4 - Every time                             | Strongly agree                                                   | 4 - Every time                                                 | Strongly agree                                   | Agree U<br>Strongly agree                     | use better graphics an                          | d visual media to enga                             | ge students well                                    |                                                              |                                                  |                                                      |                                                  |                                       |                                                       |                                      |                                       |                     | -                  |
|                                                                                                                                                                                                                                                                                                                                                                                                                                                                                                                                                                                                                                                                                                                                                                                                                                                                                                                                                                                                                                                                                                                                                                                                                                                                                                                                                                                                                                                                                                                                                                                                                                                                                                                                                                                                                                                                                                                                                                                                                                                                                                         | ######################################                                                                                                                                                                                                                                                                                                                                                                                                                                                                                                                                                                                                                                                                                                                                                                                                                                                                                                                                                                                                                                                                                                                                                                                                                                                                                                                                                                                                                                                                                                                                                                                                                                                                                                                                                                                                                                                                                                                                                                                                                                                                                         | 434 b) Male<br>20 b) Male       | 3 - 70 to 84%<br>4 - 85 to 100%                            | 4 -Thoroughly<br>4 -Thoroughly                                    | 2 – Just satisfactorily<br>4 – Always effective                               | 4- Excellent<br>3 - Very good                           | 4 – Always fair<br>3 – Usually fair                               | 4 – Every time<br>0– Never                 | Disagree<br>Neutral                                              | 4 – Every time<br>4 – Every time                               | Strongly agree<br>Neutral                        | Agree<br>Neutral                              |                                                 |                                                    |                                                     |                                                              |                                                  |                                                      |                                                  |                                       |                                                       |                                      |                                       |                     |                    |
|                                                                                                                                                                                                                                                                                                                                                                                                                                                                                                                                                                                                                                                                                                                                                                                                                                                                                                                                                                                                                                                                                                                                                                                                                                                                                                                                                                                                                                                                                                                                                                                                                                                                                                                                                                                                                                                                                                                                                                                                                                                                                                         | EXTERNET Choise rail athous B com 2                                                                                                                                                                                                                                                                                                                                                                                                                                                                                                                                                                                                                                                                                                                                                                                                                                                                                                                                                                                                                                                                                                                                                                                                                                                                                                                                                                                                                                                                                                                                                                                                                                                                                                                                                                                                                                                                                                                                                                                                                                                                                            | 20 b) Malo                      | 2 70 to 9.4%                                               |                                                                   |                                                                               |                                                         |                                                                   |                                            |                                                                  |                                                                |                                                  |                                               | to need to improving th                         | e teachers teaching b                              | ecause they are doing                               | the excellent job already.                                   |                                                  |                                                      |                                                  |                                       |                                                       |                                      |                                       |                     |                    |
|                                                                                                                                                                                                                                                                                                                                                                                                                                                                                                                                                                                                                                                                                                                                                                                                                                                                                                                                                                                                                                                                                                                                                                                                                                                                                                                                                                                                                                                                                                                                                                                                                                                                                                                                                                                                                                                                                                                                                                                                                                                                                                         | ######################################                                                                                                                                                                                                                                                                                                                                                                                                                                                                                                                                                                                                                                                                                                                                                                                                                                                                                                                                                                                                                                                                                                                                                                                                                                                                                                                                                                                                                                                                                                                                                                                                                                                                                                                                                                                                                                                                                                                                                                                                                                                                                         | 20 b) Male                      | 3 - 70 to 84%                                              | 4 -Thoroughly                                                     | 4 - Always effective                                                          | 3 - Very good                                           | 4 – Always fair                                                   | 4 - Every time                             | Agree                                                            | 4 - Every time                                                 | Strongly disagree                                | Disagree                                      |                                                 |                                                    |                                                     |                                                              |                                                  |                                                      |                                                  |                                       |                                                       |                                      |                                       |                     |                    |
|                                                                                                                                                                                                                                                                                                                                                                                                                                                                                                                                                                                                                                                                                                                                                                                                                                                                                                                                                                                                                                                                                                                                                                                                                                                                                                                                                                                                                                                                                                                                                                                                                                                                                                                                                                                                                                                                                                                                                                                                                                                                                                         | ######################################                                                                                                                                                                                                                                                                                                                                                                                                                                                                                                                                                                                                                                                                                                                                                                                                                                                                                                                                                                                                                                                                                                                                                                                                                                                                                                                                                                                                                                                                                                                                                                                                                                                                                                                                                                                                                                                                                                                                                                                                                                                                                         | 21 a) Female                    | 4 - 85 to 100%                                             | 4 - Thoroughly                                                    | 4 - Always effective                                                          | 4- Excellent                                            | 4 – Always fair                                                   | 4 - Every time                             | Strongly disagree                                                | 4 - Every time                                                 | Agree                                            | Aaree                                         | se bener graphics and                           | r visual media to engag                            | e stodents wet                                      |                                                              |                                                  |                                                      |                                                  |                                       |                                                       |                                      |                                       |                     |                    |
|                                                                                                                                                                                                                                                                                                                                                                                                                                                                                                                                                                                                                                                                                                                                                                                                                                                                                                                                                                                                                                                                                                                                                                                                                                                                                                                                                                                                                                                                                                                                                                                                                                                                                                                                                                                                                                                                                                                                                                                                                                                                                                         | ######################################                                                                                                                                                                                                                                                                                                                                                                                                                                                                                                                                                                                                                                                                                                                                                                                                                                                                                                                                                                                                                                                                                                                                                                                                                                                                                                                                                                                                                                                                                                                                                                                                                                                                                                                                                                                                                                                                                                                                                                                                                                                                                         | 4 21 b) Male<br>20 b) Male      | 4 - 85 to 100%<br>3 - 70 to 84%                            |                                                                   |                                                                               |                                                         |                                                                   |                                            |                                                                  |                                                                |                                                  |                                               | luperb                                          |                                                    |                                                     |                                                              |                                                  |                                                      |                                                  |                                       |                                                       |                                      |                                       |                     |                    |
|                                                                                                                                                                                                                                                                                                                                                                                                                                                                                                                                                                                                                                                                                                                                                                                                                                                                                                                                                                                                                                                                                                                                                                                                                                                                                                                                                                                                                                                                                                                                                                                                                                                                                                                                                                                                                                                                                                                                                                                                                                                                                                         | ######################################                                                                                                                                                                                                                                                                                                                                                                                                                                                                                                                                                                                                                                                                                                                                                                                                                                                                                                                                                                                                                                                                                                                                                                                                                                                                                                                                                                                                                                                                                                                                                                                                                                                                                                                                                                                                                                                                                                                                                                                                                                                                                         | 20 b) Male                      | 4 - 85 to 100%                                             | 4 -Thoroughly                                                     | 4 – Always effective                                                          | 4- Excellent                                            | 1 – Usually unfair                                                | 4 – Every time                             | Strongly agree                                                   | 4 – Every time                                                 | Agree                                            | Strongly agree                                | 30                                              |                                                    |                                                     |                                                              |                                                  |                                                      |                                                  |                                       |                                                       |                                      |                                       |                     |                    |
|                                                                                                                                                                                                                                                                                                                                                                                                                                                                                                                                                                                                                                                                                                                                                                                                                                                                                                                                                                                                                                                                                                                                                                                                                                                                                                                                                                                                                                                                                                                                                                                                                                                                                                                                                                                                                                                                                                                                                                                                                                                                                                         |                                                                                                                                                                                                                                                                                                                                                                                                                                                                                                                                                                                                                                                                                                                                                                                                                                                                                                                                                                                                                                                                                                                                                                                                                                                                                                                                                                                                                                                                                                                                                                                                                                                                                                                                                                                                                                                                                                                                                                                                                                                                                                                                |                                 |                                                            | 3 - Satisfactorily                                                | 4 - Always effective                                                          | 2 - Good                                                | 1 – Usually unfair                                                | 0 Nouse                                    | Ammo                                                             | 1 - Rarely                                                     | Strongly agree                                   | Neutral Ya                                    | 'as                                             |                                                    |                                                     |                                                              |                                                  |                                                      |                                                  |                                       |                                                       |                                      |                                       |                     |                    |
|                                                                                                                                                                                                                                                                                                                                                                                                                                                                                                                                                                                                                                                                                                                                                                                                                                                                                                                                                                                                                                                                                                                                                                                                                                                                                                                                                                                                                                                                                                                                                                                                                                                                                                                                                                                                                                                                                                                                                                                                                                                                                                         | ######################################                                                                                                                                                                                                                                                                                                                                                                                                                                                                                                                                                                                                                                                                                                                                                                                                                                                                                                                                                                                                                                                                                                                                                                                                                                                                                                                                                                                                                                                                                                                                                                                                                                                                                                                                                                                                                                                                                                                                                                                                                                                                                         | 20 vera) Female<br>20 b) Male   | 3 - 70 to 84%<br>1- 30 to 54%                              | 1 – Indifferently                                                 | 0- Very poor commun                                                           | 2 – Good                                                | 1 – Usually unfair                                                | 1 - Rarely                                 | orongly disagree<br>Neutral                                      | 2 - Occasionally/Som                                           | Neutral                                          | Neutral S                                     | objective in a exzmen                           | ation                                              |                                                     |                                                              |                                                  |                                                      |                                                  |                                       |                                                       |                                      |                                       |                     |                    |
|                                                                                                                                                                                                                                                                                                                                                                                                                                                                                                                                                                                                                                                                                                                                                                                                                                                                                                                                                                                                                                                                                                                                                                                                                                                                                                                                                                                                                                                                                                                                                                                                                                                                                                                                                                                                                                                                                                                                                                                                                                                                                                         | ######################################                                                                                                                                                                                                                                                                                                                                                                                                                                                                                                                                                                                                                                                                                                                                                                                                                                                                                                                                                                                                                                                                                                                                                                                                                                                                                                                                                                                                                                                                                                                                                                                                                                                                                                                                                                                                                                                                                                                                                                                                                                                                                         | am 22 b) Male                   | 4 - 85 to 100%                                             | 2 - Poorly                                                        | 2 - Just satisfactorily                                                       | 2 - Good                                                | 3 – Usually fair                                                  | 4 – Every time<br>3 – Usually              | Agree<br>Neutral                                                 | 4 - Every time                                                 | Strongly disagree                                | Neutral                                       |                                                 |                                                    |                                                     |                                                              |                                                  |                                                      |                                                  |                                       |                                                       |                                      |                                       |                     |                    |
|                                                                                                                                                                                                                                                                                                                                                                                                                                                                                                                                                                                                                                                                                                                                                                                                                                                                                                                                                                                                                                                                                                                                                                                                                                                                                                                                                                                                                                                                                                                                                                                                                                                                                                                                                                                                                                                                                                                                                                                                                                                                                                         | ssessessessessessessessessessessessesse                                                                                                                                                                                                                                                                                                                                                                                                                                                                                                                                                                                                                                                                                                                                                                                                                                                                                                                                                                                                                                                                                                                                                                                                                                                                                                                                                                                                                                                                                                                                                                                                                                                                                                                                                                                                                                                                                                                                                                                                                                                                                        | 20 a) Female<br>20 h) Male      | 4 - 85 to 100%                                             | 4 -Thoroughly                                                     | 3 - Sometimes effecti                                                         | 4- Excellent                                            | 4 – Always fair                                                   | 4 - Every time                             | Strongly disagree<br>Neutral                                     | 3 - Usually                                                    | Strongly disagree                                | Strongly disagree                             |                                                 | -                                                  |                                                     |                                                              |                                                  |                                                      |                                                  |                                       |                                                       |                                      |                                       |                     |                    |
|                                                                                                                                                                                                                                                                                                                                                                                                                                                                                                                                                                                                                                                                                                                                                                                                                                                                                                                                                                                                                                                                                                                                                                                                                                                                                                                                                                                                                                                                                                                                                                                                                                                                                                                                                                                                                                                                                                                                                                                                                                                                                                         | ######################################                                                                                                                                                                                                                                                                                                                                                                                                                                                                                                                                                                                                                                                                                                                                                                                                                                                                                                                                                                                                                                                                                                                                                                                                                                                                                                                                                                                                                                                                                                                                                                                                                                                                                                                                                                                                                                                                                                                                                                                                                                                                                         | 20 a) Female                    | 3 - 70 to 84%                                              |                                                                   |                                                                               |                                                         | 4 - Always fair                                                   | 3 – Usually                                | Stronaly disearee                                                | 4 - Every time                                                 | Strongly agree                                   | Strongly agree                                |                                                 |                                                    |                                                     |                                                              |                                                  |                                                      |                                                  |                                       |                                                       |                                      |                                       |                     |                    |
|                                                                                                                                                                                                                                                                                                                                                                                                                                                                                                                                                                                                                                                                                                                                                                                                                                                                                                                                                                                                                                                                                                                                                                                                                                                                                                                                                                                                                                                                                                                                                                                                                                                                                                                                                                                                                                                                                                                                                                                                                                                                                                         | ######################################                                                                                                                                                                                                                                                                                                                                                                                                                                                                                                                                                                                                                                                                                                                                                                                                                                                                                                                                                                                                                                                                                                                                                                                                                                                                                                                                                                                                                                                                                                                                                                                                                                                                                                                                                                                                                                                                                                                                                                                                                                                                                         | 21 b) Male<br>25 b) Male        | 4 - 55 to 69%<br>4 - 85 to 100%                            | <ul> <li>3 – Satisfactorily</li> <li>1 – Indifferently</li> </ul> | <ul> <li>u- Generally ineffective</li> <li>3 – Sometimes effective</li> </ul> | 2 - Good                                                | <ul> <li>a – Usuany fair</li> <li>2 – Sometimes unfair</li> </ul> | a – Usually<br>4 – Every time              | reutral<br>Neutral                                               | 3 – Usually<br>1 – Rarely                                      | Agree                                            |                                               |                                                 |                                                    |                                                     |                                                              |                                                  |                                                      |                                                  |                                       |                                                       |                                      |                                       |                     |                    |
|                                                                                                                                                                                                                                                                                                                                                                                                                                                                                                                                                                                                                                                                                                                                                                                                                                                                                                                                                                                                                                                                                                                                                                                                                                                                                                                                                                                                                                                                                                                                                                                                                                                                                                                                                                                                                                                                                                                                                                                                                                                                                                         | ######################################                                                                                                                                                                                                                                                                                                                                                                                                                                                                                                                                                                                                                                                                                                                                                                                                                                                                                                                                                                                                                                                                                                                                                                                                                                                                                                                                                                                                                                                                                                                                                                                                                                                                                                                                                                                                                                                                                                                                                                                                                                                                                         | 20 a) Female<br>20 a) Female    | 4 - 85 to 100%<br>4 - 85 to 100%                           | 4 -Thoroughly                                                     | 4 - Always effective                                                          | 3 - Very good                                           | 4 – Always fair                                                   | 2 - Occasionally/Som-                      | Aaree                                                            | 4 - Every time                                                 | Agree<br>Agree                                   | Agree Te                                      | eachers encourage w                             | e too participate in extr                          | acumicular activities o                             |                                                              |                                                  |                                                      |                                                  |                                       |                                                       |                                      |                                       |                     |                    |
|                                                                                                                                                                                                                                                                                                                                                                                                                                                                                                                                                                                                                                                                                                                                                                                                                                                                                                                                                                                                                                                                                                                                                                                                                                                                                                                                                                                                                                                                                                                                                                                                                                                                                                                                                                                                                                                                                                                                                                                                                                                                                                         | second by R company and the R company of the R                                                                                                                                                                                                                                                                                                                                                                                                                                                                                                                                                                                                                                                                                                                                                                                                                                                                                                                                                                                                                                                                                                                                                                                                                                                                                                                                                                                                                                                                                                                                                                                                                                                                                                                                                                                                                                                                                                                                                                                                                                                                                 | 20 b) Molo                      | 4 RE to 100%                                               | 4 -Thoroughly<br>2 Satisfactoria                                  | 4 - Always effective                                                          | 4- Excellent                                            | 4 – Always fair                                                   | 4 - Every time                             | Strongly agree                                                   | 4 - Every time                                                 | Strongly agree                                   | Strongly agree O                              | ur teaching staff exile                         | nt so no suggestion im                             | prove teaching.                                     | graphics and colors prove                                    | se the interest and de                           | size to learn among stud                             | ents 2) Try to reach                             | every student or                      | id ask for their doubts 20 M                          | ike teaching o to                    | en wav inter~**                       | 0                   |                    |
| Norw         Ale         Ale        Ale        Ale         Ale         Ale                                                                                                                                                                                                                                                                                                                                                                                                                                                                                                                                                                                                                                                                                                                                                                                                                                                                                                      | ######################################                                                                                                                                                                                                                                                                                                                                                                                                                                                                                                                                                                                                                                                                                                                                                                                                                                                                                                                                                                                                                                                                                                                                                                                                                                                                                                                                                                                                                                                                                                                                                                                                                                                                                                                                                                                                                                                                                                                                                                                                                                                                                         | 22 b) Male                      | 4 - 85 to 100%                                             | 3 - Satisfactorily                                                | 4 – Always effective                                                          | 0- Poor                                                 | 1 – Usually unfair                                                | 2 - Occasionally/Som                       | Agree                                                            | 3 – Usually                                                    | Neutral                                          | Disagree U                                    | Use better graphics an                          | d visual media to engage                           | ge students well. Better                            |                                                              |                                                  |                                                      |                                                  |                                       |                                                       | ake teaching a t                     | two way interaction                   | 20.                 |                    |
| No. 1         No. 1 <th< td=""><td></td><td></td><td></td><td>3 - Satisfactorily</td><td>4 – Always effective</td><td>4- Excellent</td><td>4 - Always fair<br/>4 - Always fair</td><td>4 – Every time<br/>4 – Every time</td><td>Neutral<br/>Neutral</td><td>4 – Every time<br/>4 – Every time</td><td>Strongly disagree<br/>Strongly disagree</td><td>Neutral 1.<br/>Neutral 1</td><td>Regular lecture 2. con<br/>Regular lecture 2 Con</td><td>nplete the study karma<br/>nplete the study karma</td><td>3. Study revision<br/>3 Study revision</td><td></td><td></td><td></td><td></td><td></td><td></td><td></td><td></td><td></td><td></td></th<>                                                                                                                                                                                              |                                                                                                                                                                                                                                                                                                                                                                                                                                                                                                                                                                                                                                                                                                                                                                                                                                                                                                                                                                                                                                                                                                                                                                                                                                                                                                                                                                                                                                                                                                                                                                                                                                                                                                                                                                                                                                                                                                                                                                                                                                                                                                                                |                                 |                                                            | 3 - Satisfactorily                                                | 4 – Always effective                                                          | 4- Excellent                                            | 4 - Always fair<br>4 - Always fair                                | 4 – Every time<br>4 – Every time           | Neutral<br>Neutral                                               | 4 – Every time<br>4 – Every time                               | Strongly disagree<br>Strongly disagree           | Neutral 1.<br>Neutral 1                       | Regular lecture 2. con<br>Regular lecture 2 Con | nplete the study karma<br>nplete the study karma   | 3. Study revision<br>3 Study revision               |                                                              |                                                  |                                                      |                                                  |                                       |                                                       |                                      |                                       |                     |                    |
| Norm         Norm        Norm        Norm        No                                                                                                                                                                                                                                                                                                                                                                                                                                                                                                                                                                                                                                                                                                                                                                                                                                                             | ######################################                                                                                                                                                                                                                                                                                                                                                                                                                                                                                                                                                                                                                                                                                                                                                                                                                                                                                                                                                                                                                                                                                                                                                                                                                                                                                                                                                                                                                                                                                                                                                                                                                                                                                                                                                                                                                                                                                                                                                                                                                                                                                         | 20 b) Male<br>20 b) Male        | 4 - 85 to 100%<br>4 - 85 to 100%                           | 3 - Satisfactorily<br>3 - Satisfactorily                          | 4 – Always effective<br>4 – Always effective                                  | 1 – Fair<br>3 – Very good                               | 0 Unfair<br>0 Unfair                                              | 1 - Rarely<br>1 - Rarely                   | Agree<br>Agree                                                   | 2 - Occasionally/Som<br>2 - Occasionally/Som                   | Neutral                                          | Neutral Us                                    | se better graphics and                          | i visual media to engag                            | e students well. Better                             | graphics and colors arous                                    | se the interest and de<br>se the interest and de | aire to learn among stud<br>aire to learn among stud | ents. Even if they are in<br>ents2) Try to reach | in senior classes<br>every student ar | this way must be adopted. 2<br>d ask for their doubts | Try to reach ev<br>ake teaching a te | ery student and<br>wo way interaction | ask for their<br>n. |                    |
| Norm         Norm        Norm        Norm        No                                                                                                                                                                                                                                                                                                                                                                                                                                                                                                                                                                                                                                                                                                                                                                                                                                                             | ############## Praceti cenisbrao sard B-com 3                                                                                                                                                                                                                                                                                                                                                                                                                                                                                                                                                                                                                                                                                                                                                                                                                                                                                                                                                                                                                                                                                                                                                                                                                                                                                                                                                                                                                                                                                                                                                                                                                                                                                                                                                                                                                                                                                                                                                                                                                                                                                  | 25 a) Female                    | 4 - 85 to 100%                                             | 4 -Thoroughly                                                     | 4 - Always effective                                                          |                                                         |                                                                   | 4 – Every time                             | Strongly agree                                                   | 4 - Every time                                                 | Strongly agree                                   | Strongly agree O                              |                                                 |                                                    |                                                     |                                                              | and an all the                                   | and a state                                          | ,                                                |                                       |                                                       |                                      |                                       |                     |                    |
|                                                                                                                                                                                                                                                                                                                                                                                                                                                                                                                                                                                                                                                                                                                                                                                                                                                                                                                                                                                                                                                                                                                                                                                                                                                                                                                                                                                                                                                                                                                                                                                                                                                                                                                                                                                                                                                                                                                                                                                                                                                                                                         |                                                                                                                                                                                                                                                                                                                                                                                                                                                                                                                                                                                                                                                                                                                                                                                                                                                                                                                                                                                                                                                                                                                                                                                                                                                                                                                                                                                                                                                                                                                                                                                                                                                                                                                                                                                                                                                                                                                                                                                                                                                                                                                                |                                 |                                                            | 2 - Poorly                                                        | 4 - Always effective                                                          | 3 - Very good                                           | 0_ Linfair                                                        | 0_ Never                                   | Strongly agree                                                   | 4 - Every time                                                 | Agree                                            | Disagree                                      |                                                 |                                                    |                                                     |                                                              |                                                  |                                                      |                                                  |                                       |                                                       |                                      |                                       |                     |                    |
|                                                                                                                                                                                                                                                                                                                                                                                                                                                                                                                                                                                                                                                                                                                                                                                                                                                                                                                                                                                                                                                                                                                                                                                                                                                                                                                                                                                                                                                                                                                                                                                                                                                                                                                                                                                                                                                                                                                                                                                                                                                                                                         | sassesäässesä Vinod khokale<br>sassesassessä Anket surendra dhanv BA14                                                                                                                                                                                                                                                                                                                                                                                                                                                                                                                                                                                                                                                                                                                                                                                                                                                                                                                                                                                                                                                                                                                                                                                                                                                                                                                                                                                                                                                                                                                                                                                                                                                                                                                                                                                                                                                                                                                                                                                                                                                         | 22 b) Male<br>20 b) Male        | 4 - 85 to 100%<br>4 - 85 to 100%                           | 4 -Thoroughly                                                     | 3 – Sometimes effecti                                                         | 3 – Very good                                           | 3 – Usually fair                                                  | 3 – Usually                                | Neutral                                                          | 3 – Usually                                                    | Disagree<br>Disagree                             | Neutral                                       | 2                                               |                                                    |                                                     |                                                              |                                                  |                                                      |                                                  |                                       |                                                       |                                      |                                       |                     |                    |
|                                                                                                                                                                                                                                                                                                                                                                                                                                                                                                                                                                                                                                                                                                                                                                                                                                                                                                                                                                                                                                                                                                                                                                                                                                                                                                                                                                                                                                                                                                                                                                                                                                                                                                                                                                                                                                                                                                                                                                                                                                                                                                         | sassessessesses Shutham Ashok khaire B com 2 year                                                                                                                                                                                                                                                                                                                                                                                                                                                                                                                                                                                                                                                                                                                                                                                                                                                                                                                                                                                                                                                                                                                                                                                                                                                                                                                                                                                                                                                                                                                                                                                                                                                                                                                                                                                                                                                                                                                                                                                                                                                                              | 24 b) Male                      | 4 - 85 to 100%                                             | 3 – Satisfactorily<br>3 – Satisfactorily                          | 4 – Always effective<br>4 – Always effective                                  | 3 - Very good                                           | 4 – Always fair                                                   | 4 – Every time<br>3 – Usually              | Neutral<br>Strongly disagree                                     | 4 - Every time                                                 | Neutral                                          | Aaree                                         |                                                 |                                                    |                                                     |                                                              |                                                  |                                                      |                                                  |                                       |                                                       |                                      |                                       |                     |                    |
|                                                                                                                                                                                                                                                                                                                                                                                                                                                                                                                                                                                                                                                                                                                                                                                                                                                                                                                                                                                                                                                                                                                                                                                                                                                                                                                                                                                                                                                                                                                                                                                                                                                                                                                                                                                                                                                                                                                                                                                                                                                                                                         | sassessesses Pratik fendar B. Com. 2                                                                                                                                                                                                                                                                                                                                                                                                                                                                                                                                                                                                                                                                                                                                                                                                                                                                                                                                                                                                                                                                                                                                                                                                                                                                                                                                                                                                                                                                                                                                                                                                                                                                                                                                                                                                                                                                                                                                                                                                                                                                                           | 23 b) Male                      | 1-30 to 54%                                                | 3 - Satisfactorily                                                | 2 - Just satisfactorily                                                       | 3 - Very good                                           | 4 – Always fair                                                   | 4 - Every time                             | Strongly agree                                                   | 4 - Every time                                                 | Strongly agree                                   | Neutral Te                                    | eachers are very good                           | d teaching in our class                            |                                                     |                                                              |                                                  |                                                      |                                                  |                                       |                                                       |                                      |                                       |                     | =                  |
|                                                                                                                                                                                                                                                                                                                                                                                                                                                                                                                                                                                                                                                                                                                                                                                                                                                                                                                                                                                                                                                                                                                                                                                                                                                                                                                                                                                                                                                                                                                                                                                                                                                                                                                                                                                                                                                                                                                                                                                                                                                                                                         | ######################################                                                                                                                                                                                                                                                                                                                                                                                                                                                                                                                                                                                                                                                                                                                                                                                                                                                                                                                                                                                                                                                                                                                                                                                                                                                                                                                                                                                                                                                                                                                                                                                                                                                                                                                                                                                                                                                                                                                                                                                                                                                                                         | 21 a) Female<br>20 b) Male      | 4 - 85 to 100%                                             | 4 - Thoroughly                                                    | 4 - Always effective                                                          | 4- Excellent                                            | 4 – Always fair                                                   | 4 – Every time                             | Strongly agree                                                   |                                                                |                                                  |                                               |                                                 |                                                    |                                                     |                                                              |                                                  |                                                      |                                                  |                                       |                                                       |                                      |                                       |                     |                    |
|                                                                                                                                                                                                                                                                                                                                                                                                                                                                                                                                                                                                                                                                                                                                                                                                                                                                                                                                                                                                                                                                                                                                                                                                                                                                                                                                                                                                                                                                                                                                                                                                                                                                                                                                                                                                                                                                                                                                                                                                                                                                                                         | ######################################                                                                                                                                                                                                                                                                                                                                                                                                                                                                                                                                                                                                                                                                                                                                                                                                                                                                                                                                                                                                                                                                                                                                                                                                                                                                                                                                                                                                                                                                                                                                                                                                                                                                                                                                                                                                                                                                                                                                                                                                                                                                                         | 28 b) Male<br>21 a) Female      | 3 - 70 to 84%<br>3 - 70 to 84%                             | 3 – Satisfactorily<br>4 –Thoroughly                               | 4 – Always effective<br>3 – Sometimes effective                               | 2 - Good<br>4- Excellent                                | 4 – Always fair<br>4 – Always fair                                | 0- Never<br>4 - Every time                 | Agree                                                            | 4 - Every time                                                 | Agree                                            | Agree Ve                                      | ery good /                                      |                                                    |                                                     |                                                              |                                                  |                                                      |                                                  |                                       |                                                       |                                      |                                       |                     |                    |
| D         D         D         D         D         D         D         D         D         D         D         D         D         D         D         D         D         D         D         D         D         D         D         D         D         D         D         D         D         D         D         D         D         D         D         D         D         D         D         D         D         D         D         D         D         D         D         D         D         D         D         D         D         D         D         D         D         D         D         D         D         D         D         D         D         D         D         D         D         D         D         D         D         D         D         D         D         D         D         D         D         D         D         D         D         D         D         D         D         D         D         D         D         D         D         D         D         D         D         D         D        D        D        D        D        D        D        <                                                                                                                                                                                                                                                                                                                                                                                                                                                                                                                                                                                                                                                                                                                                                                                                                                                                                                                                                                                                | ssessessessessessessessessessessessesse                                                                                                                                                                                                                                                                                                                                                                                                                                                                                                                                                                                                                                                                                                                                                                                                                                                                                                                                                                                                                                                                                                                                                                                                                                                                                                                                                                                                                                                                                                                                                                                                                                                                                                                                                                                                                                                                                                                                                                                                                                                                                        | 23 b) Male<br>19 b) Male        | 3 - 70 to 84%<br>0 -Below 30%                              | 4 - Thoroughly<br>2 - Poorty                                      | 4 – Always effective<br>2 – Just satisfactorily                               | 4- Excellent<br>0- Poor                                 | 2 – Sometimes unfair<br>0– Unfair                                 | 4 – Every time<br>1 – Barely               |                                                                  | 4 – Every time<br>0 – Never                                    | Strongly agree<br>Strongly disagree              |                                               | Il best Collage.                                |                                                    |                                                     | $\vdash$                                                     |                                                  |                                                      |                                                  |                                       |                                                       |                                      |                                       |                     |                    |
|                                                                                                                                                                                                                                                                                                                                                                                                                                                                                                                                                                                                                                                                                                                                                                                                                                                                                                                                                                                                                                                                                                                                                                                                                                                                                                                                                                                                                                                                                                                                                                                                                                                                                                                                                                                                                                                                                                                                                                                                                                                                                                         | sassessassessa Sujit kailas rathod B. Com II                                                                                                                                                                                                                                                                                                                                                                                                                                                                                                                                                                                                                                                                                                                                                                                                                                                                                                                                                                                                                                                                                                                                                                                                                                                                                                                                                                                                                                                                                                                                                                                                                                                                                                                                                                                                                                                                                                                                                                                                                                                                                   | 25 b) Male                      | 2 - 55 to 69%                                              | 1 - Indifferently                                                 | 2 - Just satisfactorily                                                       | 3 - Very good                                           | 4 – Always fair                                                   | 4 - Every time                             |                                                                  | 4 - Every time                                                 |                                                  | Strongly agree Ta                             |                                                 | aiedly in our classes                              |                                                     |                                                              |                                                  |                                                      |                                                  |                                       |                                                       |                                      |                                       |                     |                    |
| Description         Act or a                                                                                                                                                                                                                                                                                                                                                                                                                                                                                                                                                                                                                                                                                                                                | sassessesses Kunal tayde B.com 2                                                                                                                                                                                                                                                                                                                                                                                                                                                                                                                                                                                                                                                                                                                                                                                                                                                                                                                                                                                                                                                                                                                                                                                                                                                                                                                                                                                                                                                                                                                                                                                                                                                                                                                                                                                                                                                                                                                                                                                                                                                                                               | 20 b) Male                      | 0 -Below 30%                                               | 2 - Poorly                                                        | 0- Very poor commun                                                           | 1 – Fair                                                | 0- Unfair                                                         | 0- Never                                   |                                                                  | 0 – Never                                                      | Strongly disagree                                | Strongly disagree                             |                                                 |                                                    |                                                     |                                                              |                                                  |                                                      |                                                  |                                       |                                                       |                                      |                                       |                     |                    |
|                                                                                                                                                                                                                                                                                                                                                                                                                                                                                                                                                                                                                                                                                                                                                                                                                                                                                                                                                                                                                                                                                                                                                                                                                                                                                                                                                                                                                                                                                                                                                                                                                                                                                                                                                                                                                                                                                                                                                                                                                                                                                                         | ######################################                                                                                                                                                                                                                                                                                                                                                                                                                                                                                                                                                                                                                                                                                                                                                                                                                                                                                                                                                                                                                                                                                                                                                                                                                                                                                                                                                                                                                                                                                                                                                                                                                                                                                                                                                                                                                                                                                                                                                                                                                                                                                         | 20 a) Female<br>22 b) Male      | 4 - 85 to 100%<br>2 - 55 to 69%                            | 4 –Thoroughly<br>3 – Satisfactorily                               | 4 – Always effective<br>2 – Just satisfactorily                               | 4- Excellent<br>2 - Good                                | 4 – Always fair<br>4 – Always fair                                | 1 - Rarely                                 | Agree                                                            | 4 – Every time<br>2 – Occasionally/Som                         | Strongly agree<br>Agree                          | Strongly disagree Ex                          |                                                 | question1) Use better of                           | raphics and visual med                              | lia to engage students we                                    | IL Better graphics and                           | colors arouse the inter                              | est and desire to learn                          | among students                        | 2) Try to reach every stude                           | nt and ask for th                    | neir doubts3)                         | Aake teaching a two | a way interaction. |
| Description                                                                                                                                                                                                                                                                                                                                                                                                                                                                                                                                                                                                                                                         | ############## Pooia shankar shirabh BA I                                                                                                                                                                                                                                                                                                                                                                                                                                                                                                                                                                                                                                                                                                                                                                                                                                                                                                                                                                                                                                                                                                                                                                                                                                                                                                                                                                                                                                                                                                                                                                                                                                                                                                                                                                                                                                                                                                                                                                                                                                                                                      | 10 a) Eamala                    | 2 70 to 9.6%                                               |                                                                   |                                                                               |                                                         |                                                                   |                                            | Disagree<br>Agree                                                |                                                                |                                                  |                                               | ery good                                        |                                                    |                                                     | $\vdash$                                                     |                                                  |                                                      |                                                  |                                       |                                                       |                                      |                                       |                     |                    |
|                                                                                                                                                                                                                                                                                                                                                                                                                                                                                                                                                                                                                                                                                                                                                                                                                                                                                                                                                                                                                                                                                                                                                                                                                                                                                                                                                                                                                                                                                                                                                                                                                                                                                                                                                                                                                                                                                                                                                                                                                                                                                                         | ############# Pooia shankar shirabh BA I                                                                                                                                                                                                                                                                                                                                                                                                                                                                                                                                                                                                                                                                                                                                                                                                                                                                                                                                                                                                                                                                                                                                                                                                                                                                                                                                                                                                                                                                                                                                                                                                                                                                                                                                                                                                                                                                                                                                                                                                                                                                                       | 19 a) Female                    | 3 - 70 to 84%                                              | 4 - Thoroughly                                                    | 0- Very poor commun                                                           | 3 - Very good                                           | 2 - Sometimes unfair                                              | 4 – Every time                             |                                                                  | 4 - Every time                                                 | Strongly disagree                                | Strongly disagree Ve                          | ery good                                        | -                                                  | _                                                   |                                                              |                                                  |                                                      |                                                  |                                       |                                                       | -                                    |                                       |                     |                    |
|                                                                                                                                                                                                                                                                                                                                                                                                                                                                                                                                                                                                                                                                                                                                                                                                                                                                                                                                                                                                                                                                                                                                                                                                                                                                                                                                                                                                                                                                                                                                                                                                                                                                                                                                                                                                                                                                                                                                                                                                                                                                                                         | same second to the second seco | 21 up a) Eamala                 | 2 70 to 84%                                                | 3 - Satisfactorily                                                | 4 - Always effective                                                          | 3 - Very good                                           | 4 – Always fair                                                   | 4 - Every time                             | Neutral                                                          | 4 - Every time                                                 | Acree                                            | Agree                                         |                                                 |                                                    |                                                     |                                                              |                                                  |                                                      |                                                  |                                       |                                                       |                                      |                                       |                     |                    |
|                                                                                                                                                                                                                                                                                                                                                                                                                                                                                                                                                                                                                                                                                                                                                                                                                                                                                                                                                                                                                                                                                                                                                                                                                                                                                                                                                                                                                                                                                                                                                                                                                                                                                                                                                                                                                                                                                                                                                                                                                                                                                                         | ######################################                                                                                                                                                                                                                                                                                                                                                                                                                                                                                                                                                                                                                                                                                                                                                                                                                                                                                                                                                                                                                                                                                                                                                                                                                                                                                                                                                                                                                                                                                                                                                                                                                                                                                                                                                                                                                                                                                                                                                                                                                                                                                         | ar 20 a) Female<br>21 a) Female | 3 - 70 to 84%<br>1- 30 to 54%                              | 1 - Indifferently                                                 | 1- Generally ineffective                                                      | 3 - Very good                                           | 1 – Usually unfair                                                | 0- Never                                   | Neutral                                                          | 3 – Usually                                                    | Disagree                                         | Neutral Ne                                    | leutrality                                      |                                                    |                                                     |                                                              |                                                  |                                                      |                                                  |                                       |                                                       |                                      |                                       |                     |                    |
|                                                                                                                                                                                                                                                                                                                                                                                                                                                                                                                                                                                                                                                                                                                                                                                                                                                                                                                                                                                                                                                                                                                                                                                                                                                                                                                                                                                                                                                                                                                                                                                                                                                                                                                                                                                                                                                                                                                                                                                                                                                                                                         |                                                                                                                                                                                                                                                                                                                                                                                                                                                                                                                                                                                                                                                                                                                                                                                                                                                                                                                                                                                                                                                                                                                                                                                                                                                                                                                                                                                                                                                                                                                                                                                                                                                                                                                                                                                                                                                                                                                                                                                                                                                                                                                                |                                 |                                                            | 4 - Thoroughly<br>0 - Won't teach at all                          | 4 - Aways effective                                                           | 3 - Very good                                           | 4 – Always fair                                                   | 4 - Every time                             | Neutral<br>Streasty discorreg                                    | 4 – Every time<br>0 – Never                                    | Strongly disagree                                | Strongly disagree No                          |                                                 |                                                    |                                                     |                                                              |                                                  |                                                      |                                                  |                                       |                                                       |                                      |                                       |                     |                    |
| Bit Market         Bit Mar                                                                                                                                                                                                                                                                                                                                                                                                                                                                                                                                                                                                                                                                         | sasassassassas Aniai teleshwar nimba B.com 2nd sem 45<br>sasassassassas onker molecum brice. B.com 7                                                                                                                                                                                                                                                                                                                                                                                                                                                                                                                                                                                                                                                                                                                                                                                                                                                                                                                                                                                                                                                                                                                                                                                                                                                                                                                                                                                                                                                                                                                                                                                                                                                                                                                                                                                                                                                                                                                                                                                                                           | th 20 a) Female                 | 3 - 70 to 84%                                              | 4 -Thoroughly                                                     | 4 - Always effective                                                          | 3 - Very good<br>4- Exceller*                           | 4 – Always fair<br>4 – Always fair                                | 2 - Occasionally/Som<br>4 - Every time     | Neutral                                                          | 2 - Occasionally/Som                                           | Agree                                            | Agree T                                       |                                                 | courage we can do ext                              | ra believe that in your v                           | work always                                                  |                                                  |                                                      |                                                  |                                       |                                                       |                                      |                                       |                     |                    |
| Image: Network         Image: Network        Image: Network        Image: Ne                                                                                                                                                                                                                                                                                                                                                                                                                                                                                                                                                                                        | ######################################                                                                                                                                                                                                                                                                                                                                                                                                                                                                                                                                                                                                                                                                                                                                                                                                                                                                                                                                                                                                                                                                                                                                                                                                                                                                                                                                                                                                                                                                                                                                                                                                                                                                                                                                                                                                                                                                                                                                                                                                                                                                                         | 20 a) Female                    | 2 - 55 to 69%                                              | 3 - Satisfactorily                                                | 2 - Just satisfactorily                                                       | 2 - Good                                                | 3 – Usually fair                                                  | 3 – Usuelly                                | Neutral                                                          | 3 - Usually                                                    | Agree                                            | Agree                                         |                                                 |                                                    |                                                     |                                                              |                                                  |                                                      |                                                  |                                       |                                                       |                                      |                                       |                     |                    |
|                                                                                                                                                                                                                                                                                                                                                                                                                                                                                                                                                                                                                                                                                                                                                                                                                                                                                                                                                                                                                                                                                                                                                                                                                                                                                                                                                                                                                                                                                                                                                                                                                                                                                                                                                                                                                                                                                                                                                                                                                                                                                                         | Recom 2rd year                                                                                                                                                                                                                                                                                                                                                                                                                                                                                                                                                                                                                                                                                                                                                                                                                                                                                                                                                                                                                                                                                                                                                                                                                                                                                                                                                                                                                                                                                                                                                                                                                                                                                                                                                                                                                                                                                                                                                                                                                                                                                                                 | 24 b) Molo                      | 2 70 to 9.6%                                               | 3 - Satisfactorily                                                | 3 - Sometimes effecti                                                         | 3 - Very good                                           | 3 – Usually fair                                                  | 4 - Every time                             | Neutral                                                          | 4 – Every time                                                 | Neutral                                          | Neutral No                                    | lo Suggestions                                  |                                                    |                                                     |                                                              |                                                  |                                                      |                                                  |                                       |                                                       |                                      |                                       |                     |                    |
| Image: Market  | ######################################                                                                                                                                                                                                                                                                                                                                                                                                                                                                                                                                                                                                                                                                                                                                                                                                                                                                                                                                                                                                                                                                                                                                                                                                                                                                                                                                                                                                                                                                                                                                                                                                                                                                                                                                                                                                                                                                                                                                                                                                                                                                                         | 24 b) Male<br>24 b) Male        | 3 - 70 to 84%<br>2 - 55 to 69%                             | 3 - Satisfactorily                                                | 3 - Sometimes effecti                                                         | 3 - Very good                                           | 3 – Usually fair                                                  | 4 – Every time<br>4 – Every time           | Neutral<br>Disagree                                              | 4 – Every time<br>2 – Occasjonally/Som                         | Neutral<br>Disagree                              | Neutral No<br>Agree                           | lo Suggestions                                  |                                                    |                                                     |                                                              |                                                  |                                                      |                                                  |                                       |                                                       |                                      |                                       |                     | <u> </u>           |
| image: second  |                                                                                                                                                                                                                                                                                                                                                                                                                                                                                                                                                                                                                                                                                                                                                                                                                                                                                                                                                                                                                                                                                                                                                                                                                                                                                                                                                                                                                                                                                                                                                                                                                                                                                                                                                                                                                                                                                                                                                                                                                                                                                                                                |                                 |                                                            | 2 - Poorty<br>1 - Indifferently                                   | 3 - Sometimes effecting                                                       | 2 - Good                                                | 3 – Usually fair                                                  | 4 - Every time                             | Neutral<br>Strongly disagree                                     |                                                                | Agree<br>Strootk disagree                        |                                               | s all mod                                       |                                                    |                                                     |                                                              |                                                  |                                                      |                                                  |                                       |                                                       |                                      |                                       |                     |                    |
| Image: Norme State         Norme         Norme <td>######################################</td> <td>20 a) Female</td> <td>3 - 70 to 84%</td> <td>3 - Satisfactorily</td> <td>4 - Always effective</td> <td>3 - Very good</td> <td>3 – Usually fair</td> <td>2 - Occasionally/Som</td> <td>Neutral</td> <td>4 – Every time</td> <td>Agree</td> <td>Agree</td> <td></td>                                                                                                                                                                                                                                                                                                                                                                     | ######################################                                                                                                                                                                                                                                                                                                                                                                                                                                                                                                                                                                                                                                                                                                                                                                                                                                                                                                                                                                                                                                                                                                                                                                                                                                                                                                                                                                                                                                                                                                                                                                                                                                                                                                                                                                                                                                                                                                                                                                                                                                                                                         | 20 a) Female                    | 3 - 70 to 84%                                              | 3 - Satisfactorily                                                | 4 - Always effective                                                          | 3 - Very good                                           | 3 – Usually fair                                                  | 2 - Occasionally/Som                       | Neutral                                                          | 4 – Every time                                                 | Agree                                            | Agree                                         |                                                 |                                                    |                                                     |                                                              |                                                  |                                                      |                                                  |                                       |                                                       |                                      |                                       |                     |                    |
|                                                                                                                                                                                                                                                                                                                                                                                                                                                                                                                                                                                                                                                                                                                                                                                                                                                                                                                                                                                                                                                                                                                                                                                                                                                                                                                                                                                                                                                                                                                                                                                                                                                                                                                                                                                                                                                                                                                                                                                                                                                                                                         | ######################################                                                                                                                                                                                                                                                                                                                                                                                                                                                                                                                                                                                                                                                                                                                                                                                                                                                                                                                                                                                                                                                                                                                                                                                                                                                                                                                                                                                                                                                                                                                                                                                                                                                                                                                                                                                                                                                                                                                                                                                                                                                                                         | 20 b) Male<br>20 b) Male        | a - 70 to 84%<br>3 - 70 to 84%                             | 2 - Poorly                                                        | 3 - Sometimes effecti                                                         | 3 - Very good                                           | 4 – Always fair<br>3 – Usually fair                               | 4 – Every time<br>3 – Usually              | Agree<br>Disagree                                                | 4 - Every time                                                 | Agree                                            | Agniki<br>Neutral                             |                                                 |                                                    |                                                     |                                                              |                                                  |                                                      |                                                  |                                       |                                                       |                                      |                                       |                     |                    |
| Description                                                                                                                                                                                                                                                                                                                                                                                                                                                                                                                                                                                                                                                         | ######################################                                                                                                                                                                                                                                                                                                                                                                                                                                                                                                                                                                                                                                                                                                                                                                                                                                                                                                                                                                                                                                                                                                                                                                                                                                                                                                                                                                                                                                                                                                                                                                                                                                                                                                                                                                                                                                                                                                                                                                                                                                                                                         | 20 b) Male<br>23 b) Male        | 1- 30 to 54%<br>4 - 85 to 100%                             |                                                                   |                                                                               |                                                         | 2 – Sometimes unfair<br>2 – Sometimes unfair                      | 3 – Usually<br>2 – Occasionally/Som        | Neutral<br>Agree                                                 | 4 – Every time<br>4 – Every time                               | Agree<br>Agree                                   | Agree<br>Neutral Tr                           | hey teach very well. A                          | nd I am very proud of th                           | hat clg                                             |                                                              |                                                  |                                                      |                                                  |                                       |                                                       |                                      |                                       |                     |                    |
| state         1         1         1         1         1         1         1         1         1         1         1         1         1         1         1         1         1         1         1         1         1         1         1         1         1         1         1         1         1         1         1         1         1         1         1         1         1         1         1         1         1         1         1         1         1         1         1         1         1         1         1         1         1         1         1         1         1         1         1         1         1         1         1         1         1         1         1         1         1         1         1         1         1         1         1         1         1         1         1         1         1         1         1         1         1         1         1         1         1         1         1         1         1         1         1         1         1         1         1         1         1         1         1        1         1         1                                                                                                                                                                                                                                                                                                                                                                                                                                                                                                                                                                                                                                                                                                                                                                                                                                                                                                                                                                                                | sassessassess Vishal Viay karluke BAI                                                                                                                                                                                                                                                                                                                                                                                                                                                                                                                                                                                                                                                                                                                                                                                                                                                                                                                                                                                                                                                                                                                                                                                                                                                                                                                                                                                                                                                                                                                                                                                                                                                                                                                                                                                                                                                                                                                                                                                                                                                                                          | 20 b) Male                      | 3 - 70 to 84%                                              | 3 - Satisfactorily                                                | 3 – Sometimes effecti                                                         | 4- Excellent                                            | 4 – Always fair                                                   | 4 – Every time                             | Aaree                                                            | 4 - Every time                                                 | Neutral                                          | Agree 1L                                      | Use better graphics as                          | nd visual media to enga                            | ge students well better                             |                                                              | trest desire to learn a                          | mong students2 try t                                 | o reach every students                           | and ask for the                       | r doubt3 make teaching a te                           | o way interactio                     | n                                     |                     | -+-                |
| International And                                                                                                                                                                                                                                                                                                                                                                                                                                                                                                                                                                                                                                                                                                                                                                                                                                                                                                                                                                                                                                                                                                                                                                                                                                                                                                                                                                                                                                                                                                                                                                                                                                                                                                                                                                                                                                                                                                                                                                                                                                                   | exercise Report Report Part P. A. 2                                                                                                                                                                                                                                                                                                                                                                                                                                                                                                                                                                                                                                                                                                                                                                                                                                                                                                                                                                                                                                                                                                                                                                                                                                                                                                                                                                                                                                                                                                                                                                                                                                                                                                                                                                                                                                                                                                                                                                                                                                                                                            | 10 a) Eamala                    | 4 RE to 100%                                               | 3 - Satisfactorily                                                | 4 - Always effective                                                          | 3 - Very good                                           | 4 - Always fair                                                   | 4 - Every time                             | Agree                                                            | 4 - Every time                                                 | Strongly agree                                   | Agree Te                                      | eaching skill is very go                        | od . communication is                              | very good with every si                             | tudent . quality up teachin                                  | g is excellent .                                 |                                                      |                                                  |                                       |                                                       |                                      |                                       |                     | $\rightarrow$      |
| International And                                                                                                                                                                                                                                                                                                                                                                                                                                                                                                                                                                                                                                                                                                                                                                                                                                                                                                                                                                                                                                                                                                                                                                                                                                                                                                                                                                                                                                                                                                                                                                                                                                                                                                                                                                                                                                                                                                                                                                                                                                                   | ######################################                                                                                                                                                                                                                                                                                                                                                                                                                                                                                                                                                                                                                                                                                                                                                                                                                                                                                                                                                                                                                                                                                                                                                                                                                                                                                                                                                                                                                                                                                                                                                                                                                                                                                                                                                                                                                                                                                                                                                                                                                                                                                         | 20 b) Male<br>20 a) Female      | 4 - 85 to 100%<br>4 - 85 to 100%                           | 2 - Poorly                                                        | 4 - Always effective                                                          | 2 - Good                                                | 4 – Always fair                                                   | 4 – Every time                             | Strongly agree                                                   | 4 - Every time                                                 | Strongly agree                                   | Agree Te                                      | eaching skill is very go                        | od. Communication is                               | very good with every st                             | tudents. Quality of is exce                                  | elert.                                           |                                                      |                                                  |                                       |                                                       |                                      |                                       |                     |                    |
| attrained action bandle abbaland         attrained baland         attraind baland <ttr>         attrained baland</ttr>                                                                                                                                                                                                                                                                                                                                                                                                                                                                                                                                                   | sassessessesses Shubhangi pramod Dha BA 2                                                                                                                                                                                                                                                                                                                                                                                                                                                                                                                                                                                                                                                                                                                                                                                                                                                                                                                                                                                                                                                                                                                                                                                                                                                                                                                                                                                                                                                                                                                                                                                                                                                                                                                                                                                                                                                                                                                                                                                                                                                                                      | 21 a) Female                    | 4 - 85 to 100%                                             | 3 - Satisfactorily                                                | 3 - Sometimes effecti                                                         | 2 - Good                                                | 4 - Always fair                                                   | 2 - Occasionally/Som                       | Agree                                                            | 4 – Every time<br>3 – Usually                                  | Strongly agree<br>Agree                          | Agree .                                       |                                                 |                                                    |                                                     |                                                              |                                                  |                                                      |                                                  |                                       |                                                       |                                      |                                       |                     |                    |
| attrained action of the state of t | ssessessesses Kalpana kisan rathod B com 2nd year                                                                                                                                                                                                                                                                                                                                                                                                                                                                                                                                                                                                                                                                                                                                                                                                                                                                                                                                                                                                                                                                                                                                                                                                                                                                                                                                                                                                                                                                                                                                                                                                                                                                                                                                                                                                                                                                                                                                                                                                                                                                              | 19 a) Female<br>21 a) Female    | 3 - 70 to 84%                                              | 3 - Satisfactorily                                                | 3 - Sometimes effecti                                                         | 2 - Good                                                | 4 – Always fair                                                   | 2 - Occasionally/Som                       | Agree                                                            | 3 - Usually                                                    | Agree<br>Strootk arroo                           | Agree                                         | स्वित्राय उत्तास अंक्रोजील क                    | अक विसाधाँना प्योज गण                              | ची तताने व्यवभिन्न प्रिलण प्र                       | संबादन संगते                                                 |                                                  |                                                      |                                                  |                                       |                                                       |                                      |                                       |                     |                    |
| absend on the second  | ############## Gayatri Arun Kumbhan BA 2nd year                                                                                                                                                                                                                                                                                                                                                                                                                                                                                                                                                                                                                                                                                                                                                                                                                                                                                                                                                                                                                                                                                                                                                                                                                                                                                                                                                                                                                                                                                                                                                                                                                                                                                                                                                                                                                                                                                                                                                                                                                                                                                | 20 a) Female                    | 4 - 85 to 100%                                             | 4 -Thoroughly                                                     | 2 - Just satisfactorily                                                       | 3 - Very good                                           | 4 – Always fair                                                   | 4 – Every time                             | Disagree                                                         | 4 – Every time                                                 | Strongly disagree                                | Strongly agree Bi                             | lest in all your teachea                        | r's that is the best teac                          |                                                     | TANA I GINU                                                  |                                                  |                                                      |                                                  |                                       |                                                       |                                      |                                       |                     | _                  |
| state         state <th< td=""><td>######################################</td><td>20 b) Male</td><td>3 - 70 to 84%</td><td>1 - Indifferently</td><td>3 - Sometimes effecti</td><td>3 - Very good</td><td>2 - Sometimes unfair</td><td>4 - Every time</td><td>Agree</td><td>2 - Occasionally/Som</td><td>Neutral</td><td>Agree</td><td>ianut acha sansthan h</td><td>21</td><td></td><td></td><td></td><td></td><td></td><td></td><td></td><td></td><td></td><td></td><td></td></th<>                                                                                                                                                                                                                                                                                                                                                                | ######################################                                                                                                                                                                                                                                                                                                                                                                                                                                                                                                                                                                                                                                                                                                                                                                                                                                                                                                                                                                                                                                                                                                                                                                                                                                                                                                                                                                                                                                                                                                                                                                                                                                                                                                                                                                                                                                                                                                                                                                                                                                                                                         | 20 b) Male                      | 3 - 70 to 84%                                              | 1 - Indifferently                                                 | 3 - Sometimes effecti                                                         | 3 - Very good                                           | 2 - Sometimes unfair                                              | 4 - Every time                             | Agree                                                            | 2 - Occasionally/Som                                           | Neutral                                          | Agree                                         | ianut acha sansthan h                           | 21                                                 |                                                     |                                                              |                                                  |                                                      |                                                  |                                       |                                                       |                                      |                                       |                     |                    |
| Processes         Processes <t< td=""><td>######################################</td><td></td><td></td><td>3 – Satisfactorily<br/>3 – Satisfactorily</td><td>4 – Always effective<br/>4 – Always effective</td><td>4- Excellent<br/>3 - Very good</td><td>4 – Always fair<br/>4 – Always fair</td><td>4 – Every time<br/>4 – Every time</td><td></td><td>4 – Every time<br/>4 – Every time</td><td>Strongly disagree<br/>Strongly agree</td><td>Neutral<br/>Acree</td><td></td><td></td><td></td><td></td><td></td><td></td><td></td><td></td><td></td><td></td><td></td><td></td><td></td></t<>                                                                                                                                      | ######################################                                                                                                                                                                                                                                                                                                                                                                                                                                                                                                                                                                                                                                                                                                                                                                                                                                                                                                                                                                                                                                                                                                                                                                                                                                                                                                                                                                                                                                                                                                                                                                                                                                                                                                                                                                                                                                                                                                                                                                                                                                                                                         |                                 |                                                            | 3 – Satisfactorily<br>3 – Satisfactorily                          | 4 – Always effective<br>4 – Always effective                                  | 4- Excellent<br>3 - Very good                           | 4 – Always fair<br>4 – Always fair                                | 4 – Every time<br>4 – Every time           |                                                                  | 4 – Every time<br>4 – Every time                               | Strongly disagree<br>Strongly agree              | Neutral<br>Acree                              |                                                 |                                                    |                                                     |                                                              |                                                  |                                                      |                                                  |                                       |                                                       |                                      |                                       |                     |                    |
| array and a start a | sassessassessas Rushkesh rejeran rei B.com II                                                                                                                                                                                                                                                                                                                                                                                                                                                                                                                                                                                                                                                                                                                                                                                                                                                                                                                                                                                                                                                                                                                                                                                                                                                                                                                                                                                                                                                                                                                                                                                                                                                                                                                                                                                                                                                                                                                                                                                                                                                                                  | 21 h) Male                      | 2 - 55 to 69%                                              | 3 - Satisfactorik                                                 | 2 - Just satisfactorily                                                       | 2 - Good                                                | 4 - Always fair                                                   | 2 - Occasionally/Som                       | Neutral                                                          | 4 - Every time                                                 | Agree                                            | Strongly disagree                             |                                                 |                                                    |                                                     |                                                              |                                                  |                                                      |                                                  |                                       |                                                       |                                      |                                       |                     |                    |
| array and a start a | 6//2022 7:23:30 Sunil randas thakare B.com 3                                                                                                                                                                                                                                                                                                                                                                                                                                                                                                                                                                                                                                                                                                                                                                                                                                                                                                                                                                                                                                                                                                                                                                                                                                                                                                                                                                                                                                                                                                                                                                                                                                                                                                                                                                                                                                                                                                                                                                                                                                                                                   | 21 b) Male                      | 3 - 70 to 84%                                              | 3 - Satisfactorily                                                | 4 - Always effective                                                          | 2 - Good                                                | 4 – Always fair                                                   | 4 - Every time                             | Agree                                                            | 4 - Every time                                                 | Agree                                            | Agree Ge                                      | lood                                            |                                                    |                                                     |                                                              |                                                  |                                                      |                                                  |                                       |                                                       | -                                    |                                       |                     |                    |
| array and a start a | 6/4/2022 8:31:33 Yoesh Suresh adaldh B com 3<br>6/4/2022 9:35:26 Nikhi umesh shikharr B.A.2                                                                                                                                                                                                                                                                                                                                                                                                                                                                                                                                                                                                                                                                                                                                                                                                                                                                                                                                                                                                                                                                                                                                                                                                                                                                                                                                                                                                                                                                                                                                                                                                                                                                                                                                                                                                                                                                                                                                                                                                                                    | 21 b) Male<br>22 b) Male        | 3 - 70 to 84%<br>4 - 85 to 100%                            | 4 – Phoroughly<br>3 – Satisfactorily                              | 3 – Sometimes effection<br>1 – Generally ineffection                          | 3 - Very good<br>3 - Very good                          | 4 – Atways fair<br>1 – Usually unfair                             | 4 – Every time<br>4 – Every time           | Agree<br>Agree                                                   | 4 - Every time                                                 |                                                  | Agree Gi<br>Agree                             | 1000                                            |                                                    |                                                     |                                                              |                                                  |                                                      |                                                  |                                       |                                                       |                                      |                                       |                     |                    |
| Determinant         Provide and Bar Start 44         O I Provide A         - Rescription         Provide A                                                                                                                                                                                                                                                                                                                                                                                                                                                                                                                                                                                                                                                                                                    | ARABERRERERER Sachin prahad wankte B.A. II Year                                                                                                                                                                                                                                                                                                                                                                                                                                                                                                                                                                                                                                                                                                                                                                                                                                                                                                                                                                                                                                                                                                                                                                                                                                                                                                                                                                                                                                                                                                                                                                                                                                                                                                                                                                                                                                                                                                                                                                                                                                                                                | 21 b) Male<br>20 b) Male        | 4 - 85 to 100%                                             |                                                                   | 4 – Always effective                                                          | 4- Excellent                                            | 4 – Always fair                                                   | 4 – Every time                             | Agree                                                            |                                                                | Agree<br>Strongly agree                          | Agree<br>Strongly agree                       | he best teacher in my                           | college are every time                             | in cooperate                                        | <u>⊢</u>                                                     |                                                  |                                                      |                                                  |                                       |                                                       | <u> </u>                             | 7                                     |                     |                    |
| Separate and the set of the set  | statutesestatute Ankosh Anarta Dongat B.com 3 year                                                                                                                                                                                                                                                                                                                                                                                                                                                                                                                                                                                                                                                                                                                                                                                                                                                                                                                                                                                                                                                                                                                                                                                                                                                                                                                                                                                                                                                                                                                                                                                                                                                                                                                                                                                                                                                                                                                                                                                                                                                                             | 24 b) Male                      | 3 - 70 to 84%                                              | 4 -Thoroughly                                                     | 4 – Always effective                                                          | 4- Excellent                                            | 4 – Always fair                                                   | 4 - Every time                             | Agree                                                            | 4 - Every time                                                 | Agree<br>Stroogh par                             | Strongly agree                                | construction in the                             | ope and king diff.                                 | ery sould                                           |                                                              |                                                  |                                                      |                                                  |                                       |                                                       |                                      |                                       |                     | $\rightarrow$      |
|                                                                                                                                                                                                                                                                                                                                                                                                                                                                                                                                                                                                                                                                                                                                                                                                                                                                                                                                                                                                                                                                                                                                                                                                                                                                                                                                                                                                                                                                                                                                                                                                                                                                                                                                                                                                                                                                                                                                                                                                                                                                                                         | 6/6/2022 9:44:46 Sakshi Galarian natil B & 2                                                                                                                                                                                                                                                                                                                                                                                                                                                                                                                                                                                                                                                                                                                                                                                                                                                                                                                                                                                                                                                                                                                                                                                                                                                                                                                                                                                                                                                                                                                                                                                                                                                                                                                                                                                                                                                                                                                                                                                                                                                                                   | 19 a) Female                    | 4 - 85 to 100%                                             | 0 - Won't teach at all                                            | 4 - Always effective                                                          | 4- Excellent                                            | 2 - Sometimes unfair                                              | 2 - Occasionally/Som                       | Agree                                                            | 4 – Every time                                                 | Neutral                                          | Stroogly agree Th                             | he teaching of sagges                           | tions in all subjects ven                          | y nice teaching and lea                             | ming more all best subject                                   | 5.                                               |                                                      |                                                  |                                       |                                                       |                                      |                                       |                     |                    |
| stressment         BA12         30         Ba12         30         Inform         L=0         Non-stressment         Non-stressment         Non-stressment         Non-stressment                                                                                                                                                                                                                                                                                                                                                                                                                                                                                                                                                                                                                                                                                                                    | 6/6/2022 9:47:24 Ku. Pooja kallas kakda B.A.2<br>############### Vaibhav purushottam H.B. A.2nd vear                                                                                                                                                                                                                                                                                                                                                                                                                                                                                                                                                                                                                                                                                                                                                                                                                                                                                                                                                                                                                                                                                                                                                                                                                                                                                                                                                                                                                                                                                                                                                                                                                                                                                                                                                                                                                                                                                                                                                                                                                           | 20 a) Female<br>20 b) Male      | 4 - 85 to 100%<br>4 - 85 to 100%                           | 4 -Thoroughly                                                     | 4 - Always effective                                                          | 3 - Very good                                           | 4 – Always fair                                                   | 4 – Every time                             | Agree                                                            | 4 - Every time                                                 | Agree                                            | Strongly agree Tr<br>Agree 1)                 | he Teaching Of Sugge<br>) Encourage for group   | stions in a All subjects<br>study. 2) Encourage fo | very nise teaching. Ar<br>r self study, 3iNeed to r | nd learning most all subject<br>practice test paper, after ( | tts .<br>every chapter was fin                   | sh.                                                  |                                                  |                                       |                                                       |                                      |                                       |                     |                    |
| ####################################                                                                                                                                                                                                                                                                                                                                                                                                                                                                                                                                                                                                                                                                                                                                                                                                                                                                                                                                                                                                                                                                                                                                                                                                                                                                                                                                                                                                                                                                                                                                                                                                                                                                                                                                                                                                                                                                                                                                                                                                                                                                    | ############# Priti kailas dandekar B.A.2                                                                                                                                                                                                                                                                                                                                                                                                                                                                                                                                                                                                                                                                                                                                                                                                                                                                                                                                                                                                                                                                                                                                                                                                                                                                                                                                                                                                                                                                                                                                                                                                                                                                                                                                                                                                                                                                                                                                                                                                                                                                                      | 20 a) Female                    | 4 - 85 to 100%                                             |                                                                   | 0- Very poor commun                                                           | 4- Excellent                                            | 0- Unfair                                                         | 2 - Occasionally/Som                       | Agree                                                            | 2 - Occasionally/Som                                           |                                                  | Agree Gr                                      | lood                                            |                                                    |                                                     |                                                              |                                                  |                                                      |                                                  |                                       |                                                       |                                      |                                       |                     |                    |
|                                                                                                                                                                                                                                                                                                                                                                                                                                                                                                                                                                                                                                                                                                                                                                                                                                                                                                                                                                                                                                                                                                                                                                                                                                                                                                                                                                                                                                                                                                                                                                                                                                                                                                                                                                                                                                                                                                                                                                                                                                                                                                         | ############# Priti kailas dandekar B.A. 2                                                                                                                                                                                                                                                                                                                                                                                                                                                                                                                                                                                                                                                                                                                                                                                                                                                                                                                                                                                                                                                                                                                                                                                                                                                                                                                                                                                                                                                                                                                                                                                                                                                                                                                                                                                                                                                                                                                                                                                                                                                                                     | 20 a) Female                    | 4 - 85 to 100%                                             | 0 - Won't teach at all                                            | 0- Very poor commun                                                           | 4- Excellent                                            | 3 – Usually fair                                                  | 2 - Occasionally/Som                       | Agree                                                            | 2 - Occasionally/Som                                           | Agree                                            | Agree Gi                                      | lood                                            |                                                    |                                                     |                                                              |                                                  |                                                      |                                                  |                                       |                                                       |                                      |                                       |                     |                    |
|                                                                                                                                                                                                                                                                                                                                                                                                                                                                                                                                                                                                                                                                                                                                                                                                                                                                                                                                                                                                                                                                                                                                                                                                                                                                                                                                                                                                                                                                                                                                                                                                                                                                                                                                                                                                                                                                                                                                                                                                                                                                                                         | ################ Rameshwar waman Ja B A 2nd year                                                                                                                                                                                                                                                                                                                                                                                                                                                                                                                                                                                                                                                                                                                                                                                                                                                                                                                                                                                                                                                                                                                                                                                                                                                                                                                                                                                                                                                                                                                                                                                                                                                                                                                                                                                                                                                                                                                                                                                                                                                                               | 20 b) Male<br>20 b) Male        | 4 - 85 to 100%                                             | 4 -Thoroughly                                                     | 4 - Always effective                                                          | 3 - Very good                                           | 4 – Always fair                                                   | 4 - Every time                             | Strongly agree                                                   | 4 – Every time                                                 | Agree                                            | Agree Tr                                      |                                                 |                                                    | movie                                               |                                                              |                                                  |                                                      |                                                  |                                       |                                                       |                                      |                                       |                     |                    |
|                                                                                                                                                                                                                                                                                                                                                                                                                                                                                                                                                                                                                                                                                                                                                                                                                                                                                                                                                                                                                                                                                                                                                                                                                                                                                                                                                                                                                                                                                                                                                                                                                                                                                                                                                                                                                                                                                                                                                                                                                                                                                                         | anness and a supervision of the  |                                 | 4 - 85 to 100%                                             | 3 - Satisfactorik                                                 | 0- Very mor commun                                                            | 3 - Very good                                           |                                                                   |                                            |                                                                  |                                                                | Strongly agree<br>Agree                          | Strongly agree Ye<br>Disagree                 | 65                                              |                                                    |                                                     |                                                              |                                                  |                                                      |                                                  |                                       |                                                       |                                      |                                       |                     |                    |
|                                                                                                                                                                                                                                                                                                                                                                                                                                                                                                                                                                                                                                                                                                                                                                                                                                                                                                                                                                                                                                                                                                                                                                                                                                                                                                                                                                                                                                                                                                                                                                                                                                                                                                                                                                                                                                                                                                                                                                                                                                                                                                         | ############# Gaurav madhankar Bcom 2 year                                                                                                                                                                                                                                                                                                                                                                                                                                                                                                                                                                                                                                                                                                                                                                                                                                                                                                                                                                                                                                                                                                                                                                                                                                                                                                                                                                                                                                                                                                                                                                                                                                                                                                                                                                                                                                                                                                                                                                                                                                                                                     | 21 b) Male                      | 3 - 70 to 84%                                              | 3 - Satisfactorily                                                | 4 – Always effective                                                          | 2 - Good                                                | 3 – Usually fair                                                  | 3 – Usually                                | Neutral                                                          | 2 - Occasionally/Som                                           | Agree                                            | Agree                                         |                                                 |                                                    |                                                     |                                                              |                                                  |                                                      |                                                  |                                       |                                                       |                                      |                                       |                     |                    |
|                                                                                                                                                                                                                                                                                                                                                                                                                                                                                                                                                                                                                                                                                                                                                                                                                                                                                                                                                                                                                                                                                                                                                                                                                                                                                                                                                                                                                                                                                                                                                                                                                                                                                                                                                                                                                                                                                                                                                                                                                                                                                                         |                                                                                                                                                                                                                                                                                                                                                                                                                                                                                                                                                                                                                                                                                                                                                                                                                                                                                                                                                                                                                                                                                                                                                                                                                                                                                                                                                                                                                                                                                                                                                                                                                                                                                                                                                                                                                                                                                                                                                                                                                                                                                                                                | 11                              | 1                                                          |                                                                   |                                                                               |                                                         |                                                                   |                                            |                                                                  |                                                                |                                                  |                                               |                                                 |                                                    |                                                     |                                                              |                                                  |                                                      |                                                  |                                       |                                                       |                                      |                                       |                     |                    |