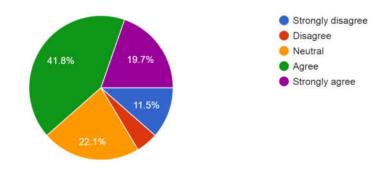

llabus was covered in the class? 122 responses



2. How well did the teachers prepare for the classes? 122 responses



3. How well were the teachers able to communicate? 122 responses





4. The teacher's approach to teaching can best be described as 122 responses



5. Fairness of the internal evaluation process by the teachers. 122 responses



6. Was your performance in assignments discussed with you? 122 responses



7. The institution provides multiple opportunities to learn and grow 122 responses



8. Teachers are able to identify your weaknesses and help you to overcome them. 122 responses



9. Teachers encourage you to participate in extracurricular activities. 122 responses



10. The overall quality of teaching-learning process in your institute is very good. 122 responses



Age 121 responses



Gender

121 responses