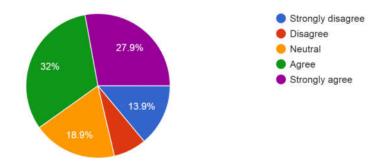

| bul Amb, Dut. 1968 | unu -  |  |  |  |  |  |  |

1. How much of the syllabus was covered in the class? 122 responses



2. How well did the teachers prepare for the classes? 122 responses



3. How well were the teachers able to communicate? 122 responses





4. The teacher's approach to teaching can best be described as 122 responses



5. Fairness of the internal evaluation process by the teachers. 122 responses



6. Was your performance in assignments discussed with you? 122 responses



7. The institution provides multiple opportunities to learn and grow 122 responses



8. Teachers are able to identify your weaknesses and help you to overcome them. 122 responses



9. Teachers encourage you to participate in extracurricular activities. 122 responses



10. The overall quality of teaching-learning process in your institute is very good. 122 responses



Age 121 responses



Gender

121 responses