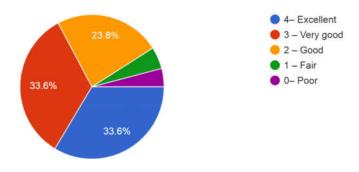

|                                                                                                                                                                                                                                                                                                                                                                                                                                                                                                                                                                                                                                                                                                                                                                                                                                                                                                                                                                                                                                                                                                                                                                                                                                                                                                                                                                                                                                                                                                                                                                                                                                                                                                                                                                                                                                                                                                                                                                                                                                                                                                         | Timestamp Name of Students Class                                                                                                                                                                                                                                                                                                                                                                                                                                                                                                                                                                                                                                                                                                                                                                                                                                                                                                                                                                                                                                                                                                                                                                                                                                                                                                                                                                                                                                                                                                                                                                                                                                                                                                                                                                                                                                                                                                                                                                                                                                                                                               | Age Gender                      | 1.How much of the<br>syllabus was covered<br>in the class? | 2. How well did the<br>teachers prepare for<br>the chorsor?       | 3.How well were the<br>teachers able to<br>communicate?                       | 4. The teacher's<br>approach to teaching<br>one best be | 5. Fairness of the<br>internal evaluation                         | 6.Was your<br>performance in<br>projectory | 7. The institution<br>provides multiple<br>construction to learn | 8.Teachers are able<br>to identify your<br>weaknesses and help | 9.Teachers<br>encourage you to<br>earthcirate in | 10. The overall 11<br>quality of teaching- ob | 1. Give three<br>bservation /                   |                                                    |                                                     |                                                              |                                                  |                                                      |                                                  |                                       |                                                       |                                      |                                       |                     |                    |
|---------------------------------------------------------------------------------------------------------------------------------------------------------------------------------------------------------------------------------------------------------------------------------------------------------------------------------------------------------------------------------------------------------------------------------------------------------------------------------------------------------------------------------------------------------------------------------------------------------------------------------------------------------------------------------------------------------------------------------------------------------------------------------------------------------------------------------------------------------------------------------------------------------------------------------------------------------------------------------------------------------------------------------------------------------------------------------------------------------------------------------------------------------------------------------------------------------------------------------------------------------------------------------------------------------------------------------------------------------------------------------------------------------------------------------------------------------------------------------------------------------------------------------------------------------------------------------------------------------------------------------------------------------------------------------------------------------------------------------------------------------------------------------------------------------------------------------------------------------------------------------------------------------------------------------------------------------------------------------------------------------------------------------------------------------------------------------------------------------|--------------------------------------------------------------------------------------------------------------------------------------------------------------------------------------------------------------------------------------------------------------------------------------------------------------------------------------------------------------------------------------------------------------------------------------------------------------------------------------------------------------------------------------------------------------------------------------------------------------------------------------------------------------------------------------------------------------------------------------------------------------------------------------------------------------------------------------------------------------------------------------------------------------------------------------------------------------------------------------------------------------------------------------------------------------------------------------------------------------------------------------------------------------------------------------------------------------------------------------------------------------------------------------------------------------------------------------------------------------------------------------------------------------------------------------------------------------------------------------------------------------------------------------------------------------------------------------------------------------------------------------------------------------------------------------------------------------------------------------------------------------------------------------------------------------------------------------------------------------------------------------------------------------------------------------------------------------------------------------------------------------------------------------------------------------------------------------------------------------------------------|---------------------------------|------------------------------------------------------------|-------------------------------------------------------------------|-------------------------------------------------------------------------------|---------------------------------------------------------|-------------------------------------------------------------------|--------------------------------------------|------------------------------------------------------------------|----------------------------------------------------------------|--------------------------------------------------|-----------------------------------------------|-------------------------------------------------|----------------------------------------------------|-----------------------------------------------------|--------------------------------------------------------------|--------------------------------------------------|------------------------------------------------------|--------------------------------------------------|---------------------------------------|-------------------------------------------------------|--------------------------------------|---------------------------------------|---------------------|--------------------|
|                                                                                                                                                                                                                                                                                                                                                                                                                                                                                                                                                                                                                                                                                                                                                                                                                                                                                                                                                                                                                                                                                                                                                                                                                                                                                                                                                                                                                                                                                                                                                                                                                                                                                                                                                                                                                                                                                                                                                                                                                                                                                                         |                                                                                                                                                                                                                                                                                                                                                                                                                                                                                                                                                                                                                                                                                                                                                                                                                                                                                                                                                                                                                                                                                                                                                                                                                                                                                                                                                                                                                                                                                                                                                                                                                                                                                                                                                                                                                                                                                                                                                                                                                                                                                                                                |                                 |                                                            | the Catalogr                                                      | CONTRACTOR                                                                    |                                                         | teachers-                                                         | discussed with you?                        | and grow                                                         | you to overcome them                                           | extracurricular<br>activities                    | your institute is very im                     | mprove the overall                              |                                                    |                                                     |                                                              |                                                  |                                                      |                                                  |                                       |                                                       |                                      |                                       |                     |                    |
|                                                                                                                                                                                                                                                                                                                                                                                                                                                                                                                                                                                                                                                                                                                                                                                                                                                                                                                                                                                                                                                                                                                                                                                                                                                                                                                                                                                                                                                                                                                                                                                                                                                                                                                                                                                                                                                                                                                                                                                                                                                                                                         |                                                                                                                                                                                                                                                                                                                                                                                                                                                                                                                                                                                                                                                                                                                                                                                                                                                                                                                                                                                                                                                                                                                                                                                                                                                                                                                                                                                                                                                                                                                                                                                                                                                                                                                                                                                                                                                                                                                                                                                                                                                                                                                                |                                 |                                                            |                                                                   |                                                                               |                                                         |                                                                   |                                            |                                                                  |                                                                |                                                  | es<br>in                                      | xperience in your<br>stitution.                 |                                                    |                                                     |                                                              |                                                  |                                                      |                                                  |                                       |                                                       |                                      |                                       |                     |                    |
|                                                                                                                                                                                                                                                                                                                                                                                                                                                                                                                                                                                                                                                                                                                                                                                                                                                                                                                                                                                                                                                                                                                                                                                                                                                                                                                                                                                                                                                                                                                                                                                                                                                                                                                                                                                                                                                                                                                                                                                                                                                                                                         | ######################################                                                                                                                                                                                                                                                                                                                                                                                                                                                                                                                                                                                                                                                                                                                                                                                                                                                                                                                                                                                                                                                                                                                                                                                                                                                                                                                                                                                                                                                                                                                                                                                                                                                                                                                                                                                                                                                                                                                                                                                                                                                                                         | 21 a) Female<br>22 b) Malo      | 4 - 85 to 100%                                             | 1 – Indifferently<br>2 Rooty                                      | 2 - Just satisfactorily<br>A Always offective                                 | 2 - Good                                                |                                                                   |                                            | Neutral                                                          | 2 - Occasionally/Som                                           | Agree<br>Stroogly discourse                      | Agree                                         |                                                 |                                                    |                                                     |                                                              |                                                  |                                                      |                                                  |                                       |                                                       |                                      |                                       |                     |                    |
|                                                                                                                                                                                                                                                                                                                                                                                                                                                                                                                                                                                                                                                                                                                                                                                                                                                                                                                                                                                                                                                                                                                                                                                                                                                                                                                                                                                                                                                                                                                                                                                                                                                                                                                                                                                                                                                                                                                                                                                                                                                                                                         | ######################################                                                                                                                                                                                                                                                                                                                                                                                                                                                                                                                                                                                                                                                                                                                                                                                                                                                                                                                                                                                                                                                                                                                                                                                                                                                                                                                                                                                                                                                                                                                                                                                                                                                                                                                                                                                                                                                                                                                                                                                                                                                                                         | 22 b) Male                      | 2 - 55 to 69%                                              | 3 - Satisfactorily                                                | 4 - Always effective                                                          | 3 - Verv good                                           | 3 – Usually fair                                                  | 3 – Usually                                | Disagree                                                         | 4 - Every time                                                 | Disagree                                         | Disagree Gi                                   | lood                                            |                                                    |                                                     |                                                              |                                                  |                                                      |                                                  |                                       |                                                       |                                      |                                       |                     |                    |
|                                                                                                                                                                                                                                                                                                                                                                                                                                                                                                                                                                                                                                                                                                                                                                                                                                                                                                                                                                                                                                                                                                                                                                                                                                                                                                                                                                                                                                                                                                                                                                                                                                                                                                                                                                                                                                                                                                                                                                                                                                                                                                         | ssessessessessessessessessessessessesse                                                                                                                                                                                                                                                                                                                                                                                                                                                                                                                                                                                                                                                                                                                                                                                                                                                                                                                                                                                                                                                                                                                                                                                                                                                                                                                                                                                                                                                                                                                                                                                                                                                                                                                                                                                                                                                                                                                                                                                                                                                                                        |                                 | 2 - 55 to 69%                                              |                                                                   |                                                                               |                                                         |                                                                   |                                            |                                                                  |                                                                |                                                  | Neutral Co                                    | Computer class                                  |                                                    |                                                     |                                                              |                                                  |                                                      |                                                  |                                       |                                                       |                                      |                                       |                     |                    |
|                                                                                                                                                                                                                                                                                                                                                                                                                                                                                                                                                                                                                                                                                                                                                                                                                                                                                                                                                                                                                                                                                                                                                                                                                                                                                                                                                                                                                                                                                                                                                                                                                                                                                                                                                                                                                                                                                                                                                                                                                                                                                                         | ######################################                                                                                                                                                                                                                                                                                                                                                                                                                                                                                                                                                                                                                                                                                                                                                                                                                                                                                                                                                                                                                                                                                                                                                                                                                                                                                                                                                                                                                                                                                                                                                                                                                                                                                                                                                                                                                                                                                                                                                                                                                                                                                         | r 21 a) Female<br>22 a) Female  | 4 - 85 to 100%                                             | 3 – Satisfactorily                                                | 0- Very poor commun                                                           | 4- Excellent                                            | 2 - Sometimes unfair                                              | 3 – Usually<br>3 – Usually                 | Agree                                                            | 4 – Every time<br>2 – Occasionally/Som                         | Strongly agree                                   | Neutral M<br>Neutral Gr                       | ly all teachars teachin                         | g a very good teaching                             | and my teacher all time                             | a help me                                                    |                                                  |                                                      |                                                  |                                       |                                                       |                                      |                                       |                     |                    |
|                                                                                                                                                                                                                                                                                                                                                                                                                                                                                                                                                                                                                                                                                                                                                                                                                                                                                                                                                                                                                                                                                                                                                                                                                                                                                                                                                                                                                                                                                                                                                                                                                                                                                                                                                                                                                                                                                                                                                                                                                                                                                                         | sassesses and Double Double Street A                                                                                                                                                                                                                                                                                                                                                                                                                                                                                                                                                                                                                                                                                                                                                                                                                                                                                                                                                                                                                                                                                                                                                                                                                                                                                                                                                                                                                                                                                                                                                                                                                                                                                                                                                                                                                                                                                                                                                                                                                                                                                           | 20 a) Eamola                    | 4 - 85 to 100%                                             | 3 - Satisfactorily                                                | 0- Very poor commun                                                           | 4- Excellent                                            | 2 - Sometimes unfair                                              |                                            | Agree                                                            | 4 - Every time                                                 |                                                  | Neutral M                                     |                                                 |                                                    |                                                     | ny time suggest to any pro                                   | oblem solution they a                            | ways support to school                               | problemetc                                       |                                       |                                                       |                                      |                                       |                     |                    |
|                                                                                                                                                                                                                                                                                                                                                                                                                                                                                                                                                                                                                                                                                                                                                                                                                                                                                                                                                                                                                                                                                                                                                                                                                                                                                                                                                                                                                                                                                                                                                                                                                                                                                                                                                                                                                                                                                                                                                                                                                                                                                                         | ############# Payal ramesh bhagat B. A.2year                                                                                                                                                                                                                                                                                                                                                                                                                                                                                                                                                                                                                                                                                                                                                                                                                                                                                                                                                                                                                                                                                                                                                                                                                                                                                                                                                                                                                                                                                                                                                                                                                                                                                                                                                                                                                                                                                                                                                                                                                                                                                   | 19 a) Female                    | 3 - 70 to 84%                                              | 3 – Satisfactorily                                                | 4 – Always effective                                                          | 2 – Good                                                | 2 - Sometimes unfair                                              | 4 – Every time                             | Disagree                                                         | 3 – Usually                                                    |                                                  | Disagree                                      |                                                 |                                                    |                                                     |                                                              |                                                  |                                                      |                                                  |                                       |                                                       |                                      |                                       |                     |                    |
| State         State        State         State                                                                                                                                                                                                                                                                                                                                                                                                                                                                                                                                                                                                                                                                                                                                                                                                                                  | sassessassessas Teias Rajendra Giri B com III                                                                                                                                                                                                                                                                                                                                                                                                                                                                                                                                                                                                                                                                                                                                                                                                                                                                                                                                                                                                                                                                                                                                                                                                                                                                                                                                                                                                                                                                                                                                                                                                                                                                                                                                                                                                                                                                                                                                                                                                                                                                                  | 20 h) Male                      | 4 - 85 to 100%                                             | 4 -Thoroughly                                                     | 4 - Always effective                                                          | 4- Excellent                                            | 4 - Always fair                                                   | 4 - Every time                             | Strongly arree                                                   | 4 - Every time                                                 | Neutral<br>Strongly agree                        | Strongly agree Or                             | ur teachers are excel                           | ent. No suggestions to                             | improve teaching Than                               | k vou                                                        |                                                  |                                                      |                                                  |                                       |                                                       |                                      |                                       |                     |                    |
| State         State        State         State                                                                                                                                                                                                                                                                                                                                                                                                                                                                                                                                                                                                                                                                                                                                                                                                                                  | ######################################                                                                                                                                                                                                                                                                                                                                                                                                                                                                                                                                                                                                                                                                                                                                                                                                                                                                                                                                                                                                                                                                                                                                                                                                                                                                                                                                                                                                                                                                                                                                                                                                                                                                                                                                                                                                                                                                                                                                                                                                                                                                                         | 22 a) Female<br>25 b) Male      | 3 - 70 to 84%                                              | 3 - Satisfactorily<br>3 - Satisfactorily                          | 4 – Always effective<br>4 – Always effective                                  | 3 - Very good<br>2 - Good                               | 3 – Usually fair<br>3 – Usually fair                              |                                            | Agree<br>Annee                                                   | 3 - Usually<br>4 - Every time                                  | Neutral                                          |                                               | tz continue with online                         | exam                                               |                                                     |                                                              |                                                  |                                                      |                                                  |                                       |                                                       |                                      |                                       |                     |                    |
|                                                                                                                                                                                                                                                                                                                                                                                                                                                                                                                                                                                                                                                                                                                                                                                                                                                                                                                                                                                                                                                                                                                                                                                                                                                                                                                                                                                                                                                                                                                                                                                                                                                                                                                                                                                                                                                                                                                                                                                                                                                                                                         | ############# Kiran Prakash Nimbart B.com II                                                                                                                                                                                                                                                                                                                                                                                                                                                                                                                                                                                                                                                                                                                                                                                                                                                                                                                                                                                                                                                                                                                                                                                                                                                                                                                                                                                                                                                                                                                                                                                                                                                                                                                                                                                                                                                                                                                                                                                                                                                                                   | 20 a) Female                    | 4 - 85 to 100%                                             |                                                                   |                                                                               | 4- Excellent                                            | 4 – Always fair                                                   | 4 - Every time                             | Strongly agree                                                   | 4 - Every time                                                 | Strongly agree                                   | Strongly agree No                             | lo .                                            |                                                    |                                                     |                                                              |                                                  |                                                      |                                                  |                                       |                                                       |                                      |                                       |                     |                    |
|                                                                                                                                                                                                                                                                                                                                                                                                                                                                                                                                                                                                                                                                                                                                                                                                                                                                                                                                                                                                                                                                                                                                                                                                                                                                                                                                                                                                                                                                                                                                                                                                                                                                                                                                                                                                                                                                                                                                                                                                                                                                                                         | ######################################                                                                                                                                                                                                                                                                                                                                                                                                                                                                                                                                                                                                                                                                                                                                                                                                                                                                                                                                                                                                                                                                                                                                                                                                                                                                                                                                                                                                                                                                                                                                                                                                                                                                                                                                                                                                                                                                                                                                                                                                                                                                                         | 6) 21 a) Female                 | 4 - 85 to 100%<br>4 - 85 to 100%                           | 4 -Thoroughly                                                     | 4 - Always effective                                                          | 4- Excellent                                            | 4 – Always fair                                                   | 4 - Every time                             | Strongly agree                                                   | 4 - Every time                                                 | Strongly agree                                   | Agree U<br>Strongly agree                     | use better graphics an                          | d visual media to enga                             | ge students well                                    |                                                              |                                                  |                                                      |                                                  |                                       |                                                       |                                      |                                       |                     | -                  |
|                                                                                                                                                                                                                                                                                                                                                                                                                                                                                                                                                                                                                                                                                                                                                                                                                                                                                                                                                                                                                                                                                                                                                                                                                                                                                                                                                                                                                                                                                                                                                                                                                                                                                                                                                                                                                                                                                                                                                                                                                                                                                                         | ######################################                                                                                                                                                                                                                                                                                                                                                                                                                                                                                                                                                                                                                                                                                                                                                                                                                                                                                                                                                                                                                                                                                                                                                                                                                                                                                                                                                                                                                                                                                                                                                                                                                                                                                                                                                                                                                                                                                                                                                                                                                                                                                         | 434 b) Male<br>20 b) Male       | 3 - 70 to 84%<br>4 - 85 to 100%                            | 4 -Thoroughly<br>4 -Thoroughly                                    | 2 – Just satisfactorily<br>4 – Always effective                               | 4- Excellent<br>3 - Very good                           | 4 – Always fair<br>3 – Usually fair                               | 4 – Every time<br>0– Never                 | Disagree<br>Neutral                                              | 4 – Every time<br>4 – Every time                               | Strongly agree<br>Neutral                        | Agree<br>Neutral                              |                                                 |                                                    |                                                     |                                                              |                                                  |                                                      |                                                  |                                       |                                                       |                                      |                                       |                     |                    |
|                                                                                                                                                                                                                                                                                                                                                                                                                                                                                                                                                                                                                                                                                                                                                                                                                                                                                                                                                                                                                                                                                                                                                                                                                                                                                                                                                                                                                                                                                                                                                                                                                                                                                                                                                                                                                                                                                                                                                                                                                                                                                                         | EXTERNET Choise rail athous B com 2                                                                                                                                                                                                                                                                                                                                                                                                                                                                                                                                                                                                                                                                                                                                                                                                                                                                                                                                                                                                                                                                                                                                                                                                                                                                                                                                                                                                                                                                                                                                                                                                                                                                                                                                                                                                                                                                                                                                                                                                                                                                                            | 20 b) Malo                      | 2 70 to 9.4%                                               |                                                                   |                                                                               |                                                         |                                                                   |                                            |                                                                  |                                                                |                                                  |                                               | to need to improving th                         | e teachers teaching b                              | ecause they are doing                               | the excellent job already.                                   |                                                  |                                                      |                                                  |                                       |                                                       |                                      |                                       |                     |                    |
|                                                                                                                                                                                                                                                                                                                                                                                                                                                                                                                                                                                                                                                                                                                                                                                                                                                                                                                                                                                                                                                                                                                                                                                                                                                                                                                                                                                                                                                                                                                                                                                                                                                                                                                                                                                                                                                                                                                                                                                                                                                                                                         | ######################################                                                                                                                                                                                                                                                                                                                                                                                                                                                                                                                                                                                                                                                                                                                                                                                                                                                                                                                                                                                                                                                                                                                                                                                                                                                                                                                                                                                                                                                                                                                                                                                                                                                                                                                                                                                                                                                                                                                                                                                                                                                                                         | 20 b) Male                      | 3 - 70 to 84%                                              | 4 -Thoroughly                                                     | 4 - Always effective                                                          | 3 - Very good                                           | 4 – Always fair                                                   | 4 - Every time                             | Agree                                                            | 4 - Every time                                                 | Strongly disagree                                | Disagree                                      |                                                 |                                                    |                                                     |                                                              |                                                  |                                                      |                                                  |                                       |                                                       |                                      |                                       |                     |                    |
|                                                                                                                                                                                                                                                                                                                                                                                                                                                                                                                                                                                                                                                                                                                                                                                                                                                                                                                                                                                                                                                                                                                                                                                                                                                                                                                                                                                                                                                                                                                                                                                                                                                                                                                                                                                                                                                                                                                                                                                                                                                                                                         | ######################################                                                                                                                                                                                                                                                                                                                                                                                                                                                                                                                                                                                                                                                                                                                                                                                                                                                                                                                                                                                                                                                                                                                                                                                                                                                                                                                                                                                                                                                                                                                                                                                                                                                                                                                                                                                                                                                                                                                                                                                                                                                                                         | 21 a) Female                    | 4 - 85 to 100%                                             | 4 - Thoroughly                                                    | 4 - Always effective                                                          | 4- Excellent                                            | 4 – Always fair                                                   | 4 - Every time                             | Strongly disagree                                                | 4 - Every time                                                 | Agree                                            | Aaree                                         | se bener graphics and                           | r visual media to engag                            | e stodents wet                                      |                                                              |                                                  |                                                      |                                                  |                                       |                                                       |                                      |                                       |                     |                    |
|                                                                                                                                                                                                                                                                                                                                                                                                                                                                                                                                                                                                                                                                                                                                                                                                                                                                                                                                                                                                                                                                                                                                                                                                                                                                                                                                                                                                                                                                                                                                                                                                                                                                                                                                                                                                                                                                                                                                                                                                                                                                                                         | ######################################                                                                                                                                                                                                                                                                                                                                                                                                                                                                                                                                                                                                                                                                                                                                                                                                                                                                                                                                                                                                                                                                                                                                                                                                                                                                                                                                                                                                                                                                                                                                                                                                                                                                                                                                                                                                                                                                                                                                                                                                                                                                                         | 4 21 b) Male<br>20 b) Male      | 4 - 85 to 100%<br>3 - 70 to 84%                            |                                                                   |                                                                               |                                                         |                                                                   |                                            |                                                                  |                                                                |                                                  |                                               | luperb                                          |                                                    |                                                     |                                                              |                                                  |                                                      |                                                  |                                       |                                                       |                                      |                                       |                     |                    |
|                                                                                                                                                                                                                                                                                                                                                                                                                                                                                                                                                                                                                                                                                                                                                                                                                                                                                                                                                                                                                                                                                                                                                                                                                                                                                                                                                                                                                                                                                                                                                                                                                                                                                                                                                                                                                                                                                                                                                                                                                                                                                                         | ######################################                                                                                                                                                                                                                                                                                                                                                                                                                                                                                                                                                                                                                                                                                                                                                                                                                                                                                                                                                                                                                                                                                                                                                                                                                                                                                                                                                                                                                                                                                                                                                                                                                                                                                                                                                                                                                                                                                                                                                                                                                                                                                         | 20 b) Male                      | 4 - 85 to 100%                                             | 4 -Thoroughly                                                     | 4 – Always effective                                                          | 4- Excellent                                            | 1 – Usually unfair                                                | 4 – Every time                             | Strongly agree                                                   | 4 – Every time                                                 | Agree                                            | Strongly agree                                | 30                                              |                                                    |                                                     |                                                              |                                                  |                                                      |                                                  |                                       |                                                       |                                      |                                       |                     |                    |
|                                                                                                                                                                                                                                                                                                                                                                                                                                                                                                                                                                                                                                                                                                                                                                                                                                                                                                                                                                                                                                                                                                                                                                                                                                                                                                                                                                                                                                                                                                                                                                                                                                                                                                                                                                                                                                                                                                                                                                                                                                                                                                         |                                                                                                                                                                                                                                                                                                                                                                                                                                                                                                                                                                                                                                                                                                                                                                                                                                                                                                                                                                                                                                                                                                                                                                                                                                                                                                                                                                                                                                                                                                                                                                                                                                                                                                                                                                                                                                                                                                                                                                                                                                                                                                                                |                                 |                                                            | 3 - Satisfactorily                                                | 4 - Always effective                                                          | 2 - Good                                                | 1 – Usually unfair                                                | 0 Nouse                                    | Ammo                                                             | 1 - Rarely                                                     | Strongly agree                                   | Neutral Ya                                    | 'as                                             |                                                    |                                                     |                                                              |                                                  |                                                      |                                                  |                                       |                                                       |                                      |                                       |                     |                    |
|                                                                                                                                                                                                                                                                                                                                                                                                                                                                                                                                                                                                                                                                                                                                                                                                                                                                                                                                                                                                                                                                                                                                                                                                                                                                                                                                                                                                                                                                                                                                                                                                                                                                                                                                                                                                                                                                                                                                                                                                                                                                                                         | ######################################                                                                                                                                                                                                                                                                                                                                                                                                                                                                                                                                                                                                                                                                                                                                                                                                                                                                                                                                                                                                                                                                                                                                                                                                                                                                                                                                                                                                                                                                                                                                                                                                                                                                                                                                                                                                                                                                                                                                                                                                                                                                                         | 20 vera) Female<br>20 b) Male   | 3 - 70 to 84%<br>1- 30 to 54%                              | 1 – Indifferently                                                 | 0- Very poor commun                                                           | 2 – Good                                                | 1 – Usually unfair                                                | 1 - Rarely                                 | orongly disagree<br>Neutral                                      | 2 - Occasionally/Som                                           | Neutral                                          | Neutral S                                     | objective in a exzmen                           | ation                                              |                                                     |                                                              |                                                  |                                                      |                                                  |                                       |                                                       |                                      |                                       |                     |                    |
|                                                                                                                                                                                                                                                                                                                                                                                                                                                                                                                                                                                                                                                                                                                                                                                                                                                                                                                                                                                                                                                                                                                                                                                                                                                                                                                                                                                                                                                                                                                                                                                                                                                                                                                                                                                                                                                                                                                                                                                                                                                                                                         | ######################################                                                                                                                                                                                                                                                                                                                                                                                                                                                                                                                                                                                                                                                                                                                                                                                                                                                                                                                                                                                                                                                                                                                                                                                                                                                                                                                                                                                                                                                                                                                                                                                                                                                                                                                                                                                                                                                                                                                                                                                                                                                                                         | am 22 b) Male                   | 4 - 85 to 100%                                             | 2 - Poorly                                                        | 2 - Just satisfactorily                                                       | 2 - Good                                                | 3 – Usually fair                                                  | 4 – Every time<br>3 – Usually              | Agree<br>Neutral                                                 | 4 - Every time                                                 | Strongly disagree                                | Neutral                                       |                                                 |                                                    |                                                     |                                                              |                                                  |                                                      |                                                  |                                       |                                                       |                                      |                                       |                     |                    |
|                                                                                                                                                                                                                                                                                                                                                                                                                                                                                                                                                                                                                                                                                                                                                                                                                                                                                                                                                                                                                                                                                                                                                                                                                                                                                                                                                                                                                                                                                                                                                                                                                                                                                                                                                                                                                                                                                                                                                                                                                                                                                                         | ssessessessessessessessessessessessesse                                                                                                                                                                                                                                                                                                                                                                                                                                                                                                                                                                                                                                                                                                                                                                                                                                                                                                                                                                                                                                                                                                                                                                                                                                                                                                                                                                                                                                                                                                                                                                                                                                                                                                                                                                                                                                                                                                                                                                                                                                                                                        | 20 a) Female<br>20 h) Male      | 4 - 85 to 100%                                             | 4 -Thoroughly                                                     | 3 - Sometimes effecti                                                         | 4- Excellent                                            | 4 – Always fair                                                   | 4 - Every time                             | Strongly disagree<br>Neutral                                     | 3 - Usually                                                    | Strongly disagree                                | Strongly disagree                             |                                                 | -                                                  |                                                     |                                                              |                                                  |                                                      |                                                  |                                       |                                                       |                                      |                                       |                     |                    |
|                                                                                                                                                                                                                                                                                                                                                                                                                                                                                                                                                                                                                                                                                                                                                                                                                                                                                                                                                                                                                                                                                                                                                                                                                                                                                                                                                                                                                                                                                                                                                                                                                                                                                                                                                                                                                                                                                                                                                                                                                                                                                                         | ######################################                                                                                                                                                                                                                                                                                                                                                                                                                                                                                                                                                                                                                                                                                                                                                                                                                                                                                                                                                                                                                                                                                                                                                                                                                                                                                                                                                                                                                                                                                                                                                                                                                                                                                                                                                                                                                                                                                                                                                                                                                                                                                         | 20 a) Female                    | 3 - 70 to 84%                                              |                                                                   |                                                                               |                                                         | 4 - Always fair                                                   | 3 – Usually                                | Stronaly disearee                                                | 4 - Every time                                                 | Strongly agree                                   | Strongly agree                                |                                                 |                                                    |                                                     |                                                              |                                                  |                                                      |                                                  |                                       |                                                       |                                      |                                       |                     |                    |
|                                                                                                                                                                                                                                                                                                                                                                                                                                                                                                                                                                                                                                                                                                                                                                                                                                                                                                                                                                                                                                                                                                                                                                                                                                                                                                                                                                                                                                                                                                                                                                                                                                                                                                                                                                                                                                                                                                                                                                                                                                                                                                         | ######################################                                                                                                                                                                                                                                                                                                                                                                                                                                                                                                                                                                                                                                                                                                                                                                                                                                                                                                                                                                                                                                                                                                                                                                                                                                                                                                                                                                                                                                                                                                                                                                                                                                                                                                                                                                                                                                                                                                                                                                                                                                                                                         | 21 b) Male<br>25 b) Male        | 4 - 55 to 69%<br>4 - 85 to 100%                            | <ul> <li>3 – Satisfactorily</li> <li>1 – Indifferently</li> </ul> | <ul> <li>u- Generally ineffective</li> <li>3 – Sometimes effective</li> </ul> | 2 - Good                                                | <ul> <li>a – Usuany fair</li> <li>2 – Sometimes unfair</li> </ul> | a – Usually<br>4 – Every time              | reutral<br>Neutral                                               | 3 – Usually<br>1 – Rarely                                      | Agree                                            |                                               |                                                 |                                                    |                                                     |                                                              |                                                  |                                                      |                                                  |                                       |                                                       |                                      |                                       |                     |                    |
|                                                                                                                                                                                                                                                                                                                                                                                                                                                                                                                                                                                                                                                                                                                                                                                                                                                                                                                                                                                                                                                                                                                                                                                                                                                                                                                                                                                                                                                                                                                                                                                                                                                                                                                                                                                                                                                                                                                                                                                                                                                                                                         | ######################################                                                                                                                                                                                                                                                                                                                                                                                                                                                                                                                                                                                                                                                                                                                                                                                                                                                                                                                                                                                                                                                                                                                                                                                                                                                                                                                                                                                                                                                                                                                                                                                                                                                                                                                                                                                                                                                                                                                                                                                                                                                                                         | 20 a) Female<br>20 a) Female    | 4 - 85 to 100%<br>4 - 85 to 100%                           | 4 -Thoroughly                                                     | 4 - Always effective                                                          | 3 - Very good                                           | 4 – Always fair                                                   | 2 - Occasionally/Som-                      | Aaree                                                            | 4 - Every time                                                 | Agree<br>Agree                                   | Agree Te                                      | eachers encourage w                             | e too participate in extr                          | acumicular activities o                             |                                                              |                                                  |                                                      |                                                  |                                       |                                                       |                                      |                                       |                     |                    |
|                                                                                                                                                                                                                                                                                                                                                                                                                                                                                                                                                                                                                                                                                                                                                                                                                                                                                                                                                                                                                                                                                                                                                                                                                                                                                                                                                                                                                                                                                                                                                                                                                                                                                                                                                                                                                                                                                                                                                                                                                                                                                                         | second by R company and the R company of the R                                                                                                                                                                                                                                                                                                                                                                                                                                                                                                                                                                                                                                                                                                                                                                                                                                                                                                                                                                                                                                                                                                                                                                                                                                                                                                                                                                                                                                                                                                                                                                                                                                                                                                                                                                                                                                                                                                                                                                                                                                                                                 | 20 b) Molo                      | 4 RE to 100%                                               | 4 -Thoroughly<br>2 Satisfactoria                                  | 4 - Always effective                                                          | 4- Excellent                                            | 4 – Always fair                                                   | 4 - Every time                             | Strongly agree                                                   | 4 - Every time                                                 | Strongly agree                                   | Strongly agree O                              | ur teaching staff exile                         | nt so no suggestion im                             | prove teaching.                                     | graphics and colors prove                                    | se the interest and de                           | size to learn among stud                             | ents 2) Try to reach                             | every student or                      | id ask for their doubts 20 M                          | ike teaching o to                    | en wav inter~**                       | 0                   |                    |
| Norw         Ale         Ale        Ale        Ale         Ale         Ale                                                                                                                                                                                                                                                                                                                                                                                                                                                                                                                                                                                                                                                                                                                                                                                                                                                                                                      | ######################################                                                                                                                                                                                                                                                                                                                                                                                                                                                                                                                                                                                                                                                                                                                                                                                                                                                                                                                                                                                                                                                                                                                                                                                                                                                                                                                                                                                                                                                                                                                                                                                                                                                                                                                                                                                                                                                                                                                                                                                                                                                                                         | 22 b) Male                      | 4 - 85 to 100%                                             | 3 - Satisfactorily                                                | 4 – Always effective                                                          | 0- Poor                                                 | 1 – Usually unfair                                                | 2 - Occasionally/Som                       | Agree                                                            | 3 – Usually                                                    | Neutral                                          | Disagree U                                    | Use better graphics an                          | d visual media to engage                           | ge students well. Better                            |                                                              |                                                  |                                                      |                                                  |                                       |                                                       | ake teaching a t                     | two way interaction                   | 20.                 |                    |
| No. 1         No. 1 <th< td=""><td></td><td></td><td></td><td>3 - Satisfactorily</td><td>4 – Always effective</td><td>4- Excellent</td><td>4 - Always fair<br/>4 - Always fair</td><td>4 – Every time<br/>4 – Every time</td><td>Neutral<br/>Neutral</td><td>4 – Every time<br/>4 – Every time</td><td>Strongly disagree<br/>Strongly disagree</td><td>Neutral 1.<br/>Neutral 1</td><td>Regular lecture 2. con<br/>Regular lecture 2 Con</td><td>nplete the study karma<br/>nplete the study karma</td><td>3. Study revision<br/>3 Study revision</td><td></td><td></td><td></td><td></td><td></td><td></td><td></td><td></td><td></td><td></td></th<>                                                                                                                                                                                              |                                                                                                                                                                                                                                                                                                                                                                                                                                                                                                                                                                                                                                                                                                                                                                                                                                                                                                                                                                                                                                                                                                                                                                                                                                                                                                                                                                                                                                                                                                                                                                                                                                                                                                                                                                                                                                                                                                                                                                                                                                                                                                                                |                                 |                                                            | 3 - Satisfactorily                                                | 4 – Always effective                                                          | 4- Excellent                                            | 4 - Always fair<br>4 - Always fair                                | 4 – Every time<br>4 – Every time           | Neutral<br>Neutral                                               | 4 – Every time<br>4 – Every time                               | Strongly disagree<br>Strongly disagree           | Neutral 1.<br>Neutral 1                       | Regular lecture 2. con<br>Regular lecture 2 Con | nplete the study karma<br>nplete the study karma   | 3. Study revision<br>3 Study revision               |                                                              |                                                  |                                                      |                                                  |                                       |                                                       |                                      |                                       |                     |                    |
| Norm         Norm        Norm        Norm        No                                                                                                                                                                                                                                                                                                                                                                                                                                                                                                                                                                                                                                                                                                                                                                                                                                                             | ######################################                                                                                                                                                                                                                                                                                                                                                                                                                                                                                                                                                                                                                                                                                                                                                                                                                                                                                                                                                                                                                                                                                                                                                                                                                                                                                                                                                                                                                                                                                                                                                                                                                                                                                                                                                                                                                                                                                                                                                                                                                                                                                         | 20 b) Male<br>20 b) Male        | 4 - 85 to 100%<br>4 - 85 to 100%                           | 3 - Satisfactorily<br>3 - Satisfactorily                          | 4 – Always effective<br>4 – Always effective                                  | 1 – Fair<br>3 – Very good                               | 0 Unfair<br>0 Unfair                                              | 1 - Rarely<br>1 - Rarely                   | Agree<br>Agree                                                   | 2 - Occasionally/Som<br>2 - Occasionally/Som                   | Neutral                                          | Neutral Us                                    | se better graphics and                          | i visual media to engag                            | e students well. Better                             | graphics and colors arous                                    | se the interest and de<br>se the interest and de | aire to learn among stud<br>aire to learn among stud | ents. Even if they are in<br>ents2) Try to reach | in senior classes<br>every student ar | this way must be adopted. 2<br>d ask for their doubts | Try to reach ev<br>ake teaching a te | ery student and<br>wo way interaction | ask for their<br>n. |                    |
| Norm         Norm        Norm        Norm        No                                                                                                                                                                                                                                                                                                                                                                                                                                                                                                                                                                                                                                                                                                                                                                                                                                                             | ############## Praceti cenisbrao sard B-com 3                                                                                                                                                                                                                                                                                                                                                                                                                                                                                                                                                                                                                                                                                                                                                                                                                                                                                                                                                                                                                                                                                                                                                                                                                                                                                                                                                                                                                                                                                                                                                                                                                                                                                                                                                                                                                                                                                                                                                                                                                                                                                  | 25 a) Female                    | 4 - 85 to 100%                                             | 4 -Thoroughly                                                     | 4 - Always effective                                                          |                                                         |                                                                   | 4 – Every time                             | Strongly agree                                                   | 4 - Every time                                                 | Strongly agree                                   | Strongly agree O                              |                                                 |                                                    |                                                     |                                                              | and an all the                                   | and a state                                          | ,                                                |                                       |                                                       |                                      |                                       |                     |                    |
|                                                                                                                                                                                                                                                                                                                                                                                                                                                                                                                                                                                                                                                                                                                                                                                                                                                                                                                                                                                                                                                                                                                                                                                                                                                                                                                                                                                                                                                                                                                                                                                                                                                                                                                                                                                                                                                                                                                                                                                                                                                                                                         |                                                                                                                                                                                                                                                                                                                                                                                                                                                                                                                                                                                                                                                                                                                                                                                                                                                                                                                                                                                                                                                                                                                                                                                                                                                                                                                                                                                                                                                                                                                                                                                                                                                                                                                                                                                                                                                                                                                                                                                                                                                                                                                                |                                 |                                                            | 2 - Poorly                                                        | 4 - Always effective                                                          | 3 - Very good                                           | 0_ Linfair                                                        | 0_ Never                                   | Strongly agree                                                   | 4 - Every time                                                 | Agree                                            | Disagree                                      |                                                 |                                                    |                                                     |                                                              |                                                  |                                                      |                                                  |                                       |                                                       |                                      |                                       |                     |                    |
|                                                                                                                                                                                                                                                                                                                                                                                                                                                                                                                                                                                                                                                                                                                                                                                                                                                                                                                                                                                                                                                                                                                                                                                                                                                                                                                                                                                                                                                                                                                                                                                                                                                                                                                                                                                                                                                                                                                                                                                                                                                                                                         | sassesäässesä Vinod khokale<br>sassesassessä Anket surendra dhanv BA14                                                                                                                                                                                                                                                                                                                                                                                                                                                                                                                                                                                                                                                                                                                                                                                                                                                                                                                                                                                                                                                                                                                                                                                                                                                                                                                                                                                                                                                                                                                                                                                                                                                                                                                                                                                                                                                                                                                                                                                                                                                         | 22 b) Male<br>20 b) Male        | 4 - 85 to 100%<br>4 - 85 to 100%                           | 4 -Thoroughly                                                     | 3 – Sometimes effecti                                                         | 3 – Very good                                           | 3 – Usually fair                                                  | 3 – Usually                                | Neutral                                                          | 3 – Usually                                                    | Disagree<br>Disagree                             | Neutral                                       | 2                                               |                                                    |                                                     |                                                              |                                                  |                                                      |                                                  |                                       |                                                       |                                      |                                       |                     |                    |
|                                                                                                                                                                                                                                                                                                                                                                                                                                                                                                                                                                                                                                                                                                                                                                                                                                                                                                                                                                                                                                                                                                                                                                                                                                                                                                                                                                                                                                                                                                                                                                                                                                                                                                                                                                                                                                                                                                                                                                                                                                                                                                         | sassessessesses Shutham Ashok khaire B com 2 year                                                                                                                                                                                                                                                                                                                                                                                                                                                                                                                                                                                                                                                                                                                                                                                                                                                                                                                                                                                                                                                                                                                                                                                                                                                                                                                                                                                                                                                                                                                                                                                                                                                                                                                                                                                                                                                                                                                                                                                                                                                                              | 24 b) Male                      | 4 - 85 to 100%                                             | 3 – Satisfactorily<br>3 – Satisfactorily                          | 4 – Always effective<br>4 – Always effective                                  | 3 - Very good                                           | 4 – Always fair                                                   | 4 – Every time<br>3 – Usually              | Neutral<br>Strongly disagree                                     | 4 - Every time                                                 | Neutral                                          | Aaree                                         |                                                 |                                                    |                                                     |                                                              |                                                  |                                                      |                                                  |                                       |                                                       |                                      |                                       |                     |                    |
|                                                                                                                                                                                                                                                                                                                                                                                                                                                                                                                                                                                                                                                                                                                                                                                                                                                                                                                                                                                                                                                                                                                                                                                                                                                                                                                                                                                                                                                                                                                                                                                                                                                                                                                                                                                                                                                                                                                                                                                                                                                                                                         | sassessesses Pratik fendar B. Com. 2                                                                                                                                                                                                                                                                                                                                                                                                                                                                                                                                                                                                                                                                                                                                                                                                                                                                                                                                                                                                                                                                                                                                                                                                                                                                                                                                                                                                                                                                                                                                                                                                                                                                                                                                                                                                                                                                                                                                                                                                                                                                                           | 23 b) Male                      | 1-30 to 54%                                                | 3 - Satisfactorily                                                | 2 - Just satisfactorily                                                       | 3 - Very good                                           | 4 – Always fair                                                   | 4 - Every time                             | Strongly agree                                                   | 4 - Every time                                                 | Strongly agree                                   | Neutral Te                                    | eachers are very good                           | d teaching in our class                            |                                                     |                                                              |                                                  |                                                      |                                                  |                                       |                                                       |                                      |                                       |                     | =                  |
|                                                                                                                                                                                                                                                                                                                                                                                                                                                                                                                                                                                                                                                                                                                                                                                                                                                                                                                                                                                                                                                                                                                                                                                                                                                                                                                                                                                                                                                                                                                                                                                                                                                                                                                                                                                                                                                                                                                                                                                                                                                                                                         | ######################################                                                                                                                                                                                                                                                                                                                                                                                                                                                                                                                                                                                                                                                                                                                                                                                                                                                                                                                                                                                                                                                                                                                                                                                                                                                                                                                                                                                                                                                                                                                                                                                                                                                                                                                                                                                                                                                                                                                                                                                                                                                                                         | 21 a) Female<br>20 b) Male      | 4 - 85 to 100%                                             | 4 - Thoroughly                                                    | 4 - Always effective                                                          | 4- Excellent                                            | 4 – Always fair                                                   | 4 – Every time                             | Strongly agree                                                   |                                                                |                                                  |                                               |                                                 |                                                    |                                                     |                                                              |                                                  |                                                      |                                                  |                                       |                                                       |                                      |                                       |                     |                    |
|                                                                                                                                                                                                                                                                                                                                                                                                                                                                                                                                                                                                                                                                                                                                                                                                                                                                                                                                                                                                                                                                                                                                                                                                                                                                                                                                                                                                                                                                                                                                                                                                                                                                                                                                                                                                                                                                                                                                                                                                                                                                                                         | ######################################                                                                                                                                                                                                                                                                                                                                                                                                                                                                                                                                                                                                                                                                                                                                                                                                                                                                                                                                                                                                                                                                                                                                                                                                                                                                                                                                                                                                                                                                                                                                                                                                                                                                                                                                                                                                                                                                                                                                                                                                                                                                                         | 28 b) Male<br>21 a) Female      | 3 - 70 to 84%<br>3 - 70 to 84%                             | 3 – Satisfactorily<br>4 –Thoroughly                               | 4 – Always effective<br>3 – Sometimes effective                               | 2 - Good<br>4- Excellent                                | 4 – Always fair<br>4 – Always fair                                | 0- Never<br>4 - Every time                 | Agree                                                            | 4 - Every time                                                 | Agree                                            | Agree Ve                                      | ery good /                                      |                                                    |                                                     |                                                              |                                                  |                                                      |                                                  |                                       |                                                       |                                      |                                       |                     |                    |
| D         D         D         D         D         D         D         D         D         D         D         D         D         D         D         D         D         D         D         D         D         D         D         D         D         D         D         D         D         D         D         D         D         D         D         D         D         D         D         D         D         D         D         D         D         D         D         D         D         D         D         D         D         D         D         D         D         D         D         D         D         D         D         D         D         D         D         D         D         D         D         D         D         D         D         D         D         D         D         D         D         D         D         D         D         D         D         D         D         D         D         D         D         D         D         D         D         D         D         D         D        D        D        D        D        D        D        <                                                                                                                                                                                                                                                                                                                                                                                                                                                                                                                                                                                                                                                                                                                                                                                                                                                                                                                                                                                                | ssessessessessessessessessessessessesse                                                                                                                                                                                                                                                                                                                                                                                                                                                                                                                                                                                                                                                                                                                                                                                                                                                                                                                                                                                                                                                                                                                                                                                                                                                                                                                                                                                                                                                                                                                                                                                                                                                                                                                                                                                                                                                                                                                                                                                                                                                                                        | 23 b) Male<br>19 b) Male        | 3 - 70 to 84%<br>0 -Below 30%                              | 4 - Thoroughly<br>2 - Poorty                                      | 4 – Always effective<br>2 – Just satisfactorily                               | 4- Excellent<br>0- Poor                                 | 2 – Sometimes unfair<br>0– Unfair                                 | 4 – Every time<br>1 – Barely               |                                                                  | 4 – Every time<br>0 – Never                                    | Strongly agree<br>Strongly disagree              |                                               | Il best Collage.                                |                                                    |                                                     | $\vdash$                                                     |                                                  |                                                      |                                                  |                                       |                                                       |                                      |                                       |                     |                    |
|                                                                                                                                                                                                                                                                                                                                                                                                                                                                                                                                                                                                                                                                                                                                                                                                                                                                                                                                                                                                                                                                                                                                                                                                                                                                                                                                                                                                                                                                                                                                                                                                                                                                                                                                                                                                                                                                                                                                                                                                                                                                                                         | sassessassessa Sujit kailas rathod B. Com II                                                                                                                                                                                                                                                                                                                                                                                                                                                                                                                                                                                                                                                                                                                                                                                                                                                                                                                                                                                                                                                                                                                                                                                                                                                                                                                                                                                                                                                                                                                                                                                                                                                                                                                                                                                                                                                                                                                                                                                                                                                                                   | 25 b) Male                      | 2 - 55 to 69%                                              | 1 - Indifferently                                                 | 2 - Just satisfactorily                                                       | 3 - Very good                                           | 4 – Always fair                                                   | 4 - Every time                             |                                                                  | 4 - Every time                                                 |                                                  | Strongly agree Ta                             |                                                 | aiedly in our classes                              |                                                     |                                                              |                                                  |                                                      |                                                  |                                       |                                                       |                                      |                                       |                     |                    |
| Description         Act or a                                                                                                                                                                                                                                                                                                                                                                                                                                                                                                                                                                                                                                                                                                                                | sassessesses Kunal tayde B.com 2                                                                                                                                                                                                                                                                                                                                                                                                                                                                                                                                                                                                                                                                                                                                                                                                                                                                                                                                                                                                                                                                                                                                                                                                                                                                                                                                                                                                                                                                                                                                                                                                                                                                                                                                                                                                                                                                                                                                                                                                                                                                                               | 20 b) Male                      | 0 -Below 30%                                               | 2 - Poorly                                                        | 0- Very poor commun                                                           | 1 – Fair                                                | 0- Unfair                                                         | 0- Never                                   |                                                                  | 0 – Never                                                      | Strongly disagree                                | Strongly disagree                             |                                                 |                                                    |                                                     |                                                              |                                                  |                                                      |                                                  |                                       |                                                       |                                      |                                       |                     |                    |
|                                                                                                                                                                                                                                                                                                                                                                                                                                                                                                                                                                                                                                                                                                                                                                                                                                                                                                                                                                                                                                                                                                                                                                                                                                                                                                                                                                                                                                                                                                                                                                                                                                                                                                                                                                                                                                                                                                                                                                                                                                                                                                         | ######################################                                                                                                                                                                                                                                                                                                                                                                                                                                                                                                                                                                                                                                                                                                                                                                                                                                                                                                                                                                                                                                                                                                                                                                                                                                                                                                                                                                                                                                                                                                                                                                                                                                                                                                                                                                                                                                                                                                                                                                                                                                                                                         | 20 a) Female<br>22 b) Male      | 4 - 85 to 100%<br>2 - 55 to 69%                            | 4 –Thoroughly<br>3 – Satisfactorily                               | 4 – Always effective<br>2 – Just satisfactorily                               | 4- Excellent<br>2 - Good                                | 4 – Always fair<br>4 – Always fair                                | 1 - Rarely                                 | Agree                                                            | 4 – Every time<br>2 – Occasionally/Som                         | Strongly agree<br>Agree                          | Strongly disagree Ex                          |                                                 | question1) Use better of                           | raphics and visual med                              | lia to engage students we                                    | IL Better graphics and                           | colors arouse the inter                              | est and desire to learn                          | among students                        | 2) Try to reach every stude                           | nt and ask for th                    | neir doubts3)                         | Aake teaching a two | a way interaction. |
| Description                                                                                                                                                                                                                                                                                                                                                                                                                                                                                                                                                                                                                                                         | ############## Pooia shankar shirabh BA I                                                                                                                                                                                                                                                                                                                                                                                                                                                                                                                                                                                                                                                                                                                                                                                                                                                                                                                                                                                                                                                                                                                                                                                                                                                                                                                                                                                                                                                                                                                                                                                                                                                                                                                                                                                                                                                                                                                                                                                                                                                                                      | 10 a) Eamala                    | 2 70 to 9.6%                                               |                                                                   |                                                                               |                                                         |                                                                   |                                            | Disagree<br>Agree                                                |                                                                |                                                  |                                               | ery good                                        |                                                    |                                                     | $\vdash$                                                     |                                                  |                                                      |                                                  |                                       |                                                       |                                      |                                       |                     |                    |
|                                                                                                                                                                                                                                                                                                                                                                                                                                                                                                                                                                                                                                                                                                                                                                                                                                                                                                                                                                                                                                                                                                                                                                                                                                                                                                                                                                                                                                                                                                                                                                                                                                                                                                                                                                                                                                                                                                                                                                                                                                                                                                         | ############# Pooia shankar shirabh BA I                                                                                                                                                                                                                                                                                                                                                                                                                                                                                                                                                                                                                                                                                                                                                                                                                                                                                                                                                                                                                                                                                                                                                                                                                                                                                                                                                                                                                                                                                                                                                                                                                                                                                                                                                                                                                                                                                                                                                                                                                                                                                       | 19 a) Female                    | 3 - 70 to 84%                                              | 4 - Thoroughly                                                    | 0- Very poor commun                                                           | 3 - Very good                                           | 2 - Sometimes unfair                                              | 4 – Every time                             |                                                                  | 4 - Every time                                                 | Strongly disagree                                | Strongly disagree Ve                          | ery good                                        | -                                                  | _                                                   |                                                              |                                                  |                                                      |                                                  |                                       |                                                       | -                                    |                                       |                     |                    |
|                                                                                                                                                                                                                                                                                                                                                                                                                                                                                                                                                                                                                                                                                                                                                                                                                                                                                                                                                                                                                                                                                                                                                                                                                                                                                                                                                                                                                                                                                                                                                                                                                                                                                                                                                                                                                                                                                                                                                                                                                                                                                                         | same second to the second seco | 21 up a) Eamala                 | 2 70 to 84%                                                | 3 - Satisfactorily                                                | 4 - Always effective                                                          | 3 - Very good                                           | 4 – Always fair                                                   | 4 - Every time                             | Neutral                                                          | 4 - Every time                                                 | Acree                                            | Agree                                         |                                                 |                                                    |                                                     |                                                              |                                                  |                                                      |                                                  |                                       |                                                       |                                      |                                       |                     |                    |
|                                                                                                                                                                                                                                                                                                                                                                                                                                                                                                                                                                                                                                                                                                                                                                                                                                                                                                                                                                                                                                                                                                                                                                                                                                                                                                                                                                                                                                                                                                                                                                                                                                                                                                                                                                                                                                                                                                                                                                                                                                                                                                         | ######################################                                                                                                                                                                                                                                                                                                                                                                                                                                                                                                                                                                                                                                                                                                                                                                                                                                                                                                                                                                                                                                                                                                                                                                                                                                                                                                                                                                                                                                                                                                                                                                                                                                                                                                                                                                                                                                                                                                                                                                                                                                                                                         | ar 20 a) Female<br>21 a) Female | 3 - 70 to 84%<br>1- 30 to 54%                              | 1 - Indifferently                                                 | 1- Generally ineffective                                                      | 3 - Very good                                           | 1 – Usually unfair                                                | 0- Never                                   | Neutral                                                          | 3 – Usually                                                    | Disagree                                         | Neutral Ne                                    | leutrality                                      |                                                    |                                                     |                                                              |                                                  |                                                      |                                                  |                                       |                                                       |                                      |                                       |                     |                    |
|                                                                                                                                                                                                                                                                                                                                                                                                                                                                                                                                                                                                                                                                                                                                                                                                                                                                                                                                                                                                                                                                                                                                                                                                                                                                                                                                                                                                                                                                                                                                                                                                                                                                                                                                                                                                                                                                                                                                                                                                                                                                                                         |                                                                                                                                                                                                                                                                                                                                                                                                                                                                                                                                                                                                                                                                                                                                                                                                                                                                                                                                                                                                                                                                                                                                                                                                                                                                                                                                                                                                                                                                                                                                                                                                                                                                                                                                                                                                                                                                                                                                                                                                                                                                                                                                |                                 |                                                            | 4 - Thoroughly<br>0 - Won't teach at all                          | 4 - Aways effective                                                           | 3 - Very good                                           | 4 – Always fair                                                   | 4 - Every time                             | Neutral<br>Streasty discorreg                                    | 4 – Every time<br>0 – Never                                    | Strongly disagree                                | Strongly disagree No                          |                                                 |                                                    |                                                     |                                                              |                                                  |                                                      |                                                  |                                       |                                                       |                                      |                                       |                     |                    |
| Bit Market         Bit Mar                                                                                                                                                                                                                                                                                                                                                                                                                                                                                                                                                                                                                                                                         | sasassassassas Aniai teleshwar nimba B.com 2nd sem 45<br>sasassassassas onker molecum brice. B.com 7                                                                                                                                                                                                                                                                                                                                                                                                                                                                                                                                                                                                                                                                                                                                                                                                                                                                                                                                                                                                                                                                                                                                                                                                                                                                                                                                                                                                                                                                                                                                                                                                                                                                                                                                                                                                                                                                                                                                                                                                                           | th 20 a) Female                 | 3 - 70 to 84%                                              | 4 -Thoroughly                                                     | 4 - Always effective                                                          | 3 - Very good<br>4- Exceller*                           | 4 – Always fair<br>4 – Always fair                                | 2 - Occasionally/Som<br>4 - Every time     | Neutral                                                          | 2 - Occasionally/Som                                           | Agree                                            | Agree T                                       |                                                 | courage we can do ext                              | ra believe that in your v                           | work always                                                  |                                                  |                                                      |                                                  |                                       |                                                       |                                      |                                       |                     |                    |
| Image: Network         Image: Network        Image: Network        Image: Ne                                                                                                                                                                                                                                                                                                                                                                                                                                                                                                                                                                                        | ######################################                                                                                                                                                                                                                                                                                                                                                                                                                                                                                                                                                                                                                                                                                                                                                                                                                                                                                                                                                                                                                                                                                                                                                                                                                                                                                                                                                                                                                                                                                                                                                                                                                                                                                                                                                                                                                                                                                                                                                                                                                                                                                         | 20 a) Female                    | 2 - 55 to 69%                                              | 3 - Satisfactorily                                                | 2 - Just satisfactorily                                                       | 2 - Good                                                | 3 – Usually fair                                                  | 3 – Usuelly                                | Neutral                                                          | 3 - Usually                                                    | Agree                                            | Agree                                         |                                                 |                                                    |                                                     |                                                              |                                                  |                                                      |                                                  |                                       |                                                       |                                      |                                       |                     |                    |
|                                                                                                                                                                                                                                                                                                                                                                                                                                                                                                                                                                                                                                                                                                                                                                                                                                                                                                                                                                                                                                                                                                                                                                                                                                                                                                                                                                                                                                                                                                                                                                                                                                                                                                                                                                                                                                                                                                                                                                                                                                                                                                         | Recom 2rd year                                                                                                                                                                                                                                                                                                                                                                                                                                                                                                                                                                                                                                                                                                                                                                                                                                                                                                                                                                                                                                                                                                                                                                                                                                                                                                                                                                                                                                                                                                                                                                                                                                                                                                                                                                                                                                                                                                                                                                                                                                                                                                                 | 24 b) Molo                      | 2 70 to 9.6%                                               | 3 - Satisfactorily                                                | 3 - Sometimes effecti                                                         | 3 - Very good                                           | 3 – Usually fair                                                  | 4 - Every time                             | Neutral                                                          | 4 – Every time                                                 | Neutral                                          | Neutral No                                    | lo Suggestions                                  |                                                    |                                                     |                                                              |                                                  |                                                      |                                                  |                                       |                                                       |                                      |                                       |                     |                    |
| Image: Market  | ######################################                                                                                                                                                                                                                                                                                                                                                                                                                                                                                                                                                                                                                                                                                                                                                                                                                                                                                                                                                                                                                                                                                                                                                                                                                                                                                                                                                                                                                                                                                                                                                                                                                                                                                                                                                                                                                                                                                                                                                                                                                                                                                         | 24 b) Male<br>24 b) Male        | 3 - 70 to 84%<br>2 - 55 to 69%                             | 3 - Satisfactorily                                                | 3 - Sometimes effecti                                                         | 3 - Very good                                           | 3 – Usually fair                                                  | 4 – Every time<br>4 – Every time           | Neutral<br>Disagree                                              | 4 – Every time<br>2 – Occasjonally/Som                         | Neutral<br>Disagree                              | Neutral No<br>Agree                           | lo Suggestions                                  |                                                    |                                                     |                                                              |                                                  |                                                      |                                                  |                                       |                                                       |                                      |                                       |                     | <u> </u>           |
| image: second  |                                                                                                                                                                                                                                                                                                                                                                                                                                                                                                                                                                                                                                                                                                                                                                                                                                                                                                                                                                                                                                                                                                                                                                                                                                                                                                                                                                                                                                                                                                                                                                                                                                                                                                                                                                                                                                                                                                                                                                                                                                                                                                                                |                                 |                                                            | 2 - Poorty<br>1 - Indifferently                                   | 3 - Sometimes effecting                                                       | 2 - Good                                                | 3 – Usually fair                                                  | 4 - Every time                             | Neutral<br>Strongly disagree                                     |                                                                | Agree<br>Strootk disagree                        |                                               | s all mod                                       |                                                    |                                                     |                                                              |                                                  |                                                      |                                                  |                                       |                                                       |                                      |                                       |                     |                    |
| Image: Norme State         Norme         Norme <td>######################################</td> <td>20 a) Female</td> <td>3 - 70 to 84%</td> <td>3 - Satisfactorily</td> <td>4 - Always effective</td> <td>3 - Very good</td> <td>3 – Usually fair</td> <td>2 - Occasionally/Som</td> <td>Neutral</td> <td>4 – Every time</td> <td>Agree</td> <td>Agree</td> <td></td>                                                                                                                                                                                                                                                                                                                                                                     | ######################################                                                                                                                                                                                                                                                                                                                                                                                                                                                                                                                                                                                                                                                                                                                                                                                                                                                                                                                                                                                                                                                                                                                                                                                                                                                                                                                                                                                                                                                                                                                                                                                                                                                                                                                                                                                                                                                                                                                                                                                                                                                                                         | 20 a) Female                    | 3 - 70 to 84%                                              | 3 - Satisfactorily                                                | 4 - Always effective                                                          | 3 - Very good                                           | 3 – Usually fair                                                  | 2 - Occasionally/Som                       | Neutral                                                          | 4 – Every time                                                 | Agree                                            | Agree                                         |                                                 |                                                    |                                                     |                                                              |                                                  |                                                      |                                                  |                                       |                                                       |                                      |                                       |                     |                    |
|                                                                                                                                                                                                                                                                                                                                                                                                                                                                                                                                                                                                                                                                                                                                                                                                                                                                                                                                                                                                                                                                                                                                                                                                                                                                                                                                                                                                                                                                                                                                                                                                                                                                                                                                                                                                                                                                                                                                                                                                                                                                                                         | ######################################                                                                                                                                                                                                                                                                                                                                                                                                                                                                                                                                                                                                                                                                                                                                                                                                                                                                                                                                                                                                                                                                                                                                                                                                                                                                                                                                                                                                                                                                                                                                                                                                                                                                                                                                                                                                                                                                                                                                                                                                                                                                                         | 20 b) Male<br>20 b) Male        | a - 70 to 84%<br>3 - 70 to 84%                             | 2 - Poorly                                                        | 3 - Sometimes effecti                                                         | 3 - Very good                                           | 4 – Always fair<br>3 – Usually fair                               | 4 – Every time<br>3 – Usually              | Agree<br>Disagree                                                | 4 - Every time                                                 | Agree                                            | Agniki<br>Neutral                             |                                                 |                                                    |                                                     |                                                              |                                                  |                                                      |                                                  |                                       |                                                       |                                      |                                       |                     |                    |
| Description                                                                                                                                                                                                                                                                                                                                                                                                                                                                                                                                                                                                                                                         | ######################################                                                                                                                                                                                                                                                                                                                                                                                                                                                                                                                                                                                                                                                                                                                                                                                                                                                                                                                                                                                                                                                                                                                                                                                                                                                                                                                                                                                                                                                                                                                                                                                                                                                                                                                                                                                                                                                                                                                                                                                                                                                                                         | 20 b) Male<br>23 b) Male        | 1- 30 to 54%<br>4 - 85 to 100%                             |                                                                   |                                                                               |                                                         | 2 – Sometimes unfair<br>2 – Sometimes unfair                      | 3 – Usually<br>2 – Occasionally/Som        | Neutral<br>Agree                                                 | 4 – Every time<br>4 – Every time                               | Agree<br>Agree                                   | Agree<br>Neutral Tr                           | hey teach very well. A                          | nd I am very proud of th                           | hat clg                                             |                                                              |                                                  |                                                      |                                                  |                                       |                                                       |                                      |                                       |                     |                    |
| state         1         1         1         1         1         1         1         1         1         1         1         1         1         1         1         1         1         1         1         1         1         1         1         1         1         1         1         1         1         1         1         1         1         1         1         1         1         1         1         1         1         1         1         1         1         1         1         1         1         1         1         1         1         1         1         1         1         1         1         1         1         1         1         1         1         1         1         1         1         1         1         1         1         1         1         1         1         1         1         1         1         1         1         1         1         1         1         1         1         1         1         1         1         1         1         1         1         1         1         1         1         1         1        1         1         1                                                                                                                                                                                                                                                                                                                                                                                                                                                                                                                                                                                                                                                                                                                                                                                                                                                                                                                                                                                                | sassessassess Vishal Viay karluke BAI                                                                                                                                                                                                                                                                                                                                                                                                                                                                                                                                                                                                                                                                                                                                                                                                                                                                                                                                                                                                                                                                                                                                                                                                                                                                                                                                                                                                                                                                                                                                                                                                                                                                                                                                                                                                                                                                                                                                                                                                                                                                                          | 20 b) Male                      | 3 - 70 to 84%                                              | 3 - Satisfactorily                                                | 3 – Sometimes effecti                                                         | 4- Excellent                                            | 4 – Always fair                                                   | 4 – Every time                             | Aaree                                                            | 4 - Every time                                                 | Neutral                                          | Agree 1L                                      | Use better graphics as                          | nd visual media to enga                            | ge students well better                             |                                                              | trest desire to learn a                          | mong students2 try t                                 | o reach every students                           | and ask for the                       | r doubt3 make teaching a te                           | o way interactio                     | n                                     |                     | -+-                |
| International And                                                                                                                                                                                                                                                                                                                                                                                                                                                                                                                                                                                                                                                                                                                                                                                                                                                                                                                                                                                                                                                                                                                                                                                                                                                                                                                                                                                                                                                                                                                                                                                                                                                                                                                                                                                                                                                                                                                                                                                                                                                   | exercise Report Report Part P. A. 2                                                                                                                                                                                                                                                                                                                                                                                                                                                                                                                                                                                                                                                                                                                                                                                                                                                                                                                                                                                                                                                                                                                                                                                                                                                                                                                                                                                                                                                                                                                                                                                                                                                                                                                                                                                                                                                                                                                                                                                                                                                                                            | 10 a) Eamala                    | 4 RE to 100%                                               | 3 - Satisfactorily                                                | 4 - Always effective                                                          | 3 - Very good                                           | 4 - Always fair                                                   | 4 - Every time                             | Agree                                                            | 4 - Every time                                                 | Strongly agree                                   | Agree Te                                      | eaching skill is very go                        | od . communication is                              | very good with every si                             | tudent . quality up teachin                                  | g is excellent .                                 |                                                      |                                                  |                                       |                                                       |                                      |                                       |                     | $\rightarrow$      |
| International And                                                                                                                                                                                                                                                                                                                                                                                                                                                                                                                                                                                                                                                                                                                                                                                                                                                                                                                                                                                                                                                                                                                                                                                                                                                                                                                                                                                                                                                                                                                                                                                                                                                                                                                                                                                                                                                                                                                                                                                                                                                   | ######################################                                                                                                                                                                                                                                                                                                                                                                                                                                                                                                                                                                                                                                                                                                                                                                                                                                                                                                                                                                                                                                                                                                                                                                                                                                                                                                                                                                                                                                                                                                                                                                                                                                                                                                                                                                                                                                                                                                                                                                                                                                                                                         | 20 b) Male<br>20 a) Female      | 4 - 85 to 100%<br>4 - 85 to 100%                           | 2 - Poorly                                                        | 4 - Always effective                                                          | 2 - Good                                                | 4 – Always fair                                                   | 4 – Every time                             | Strongly agree                                                   | 4 - Every time                                                 | Strongly agree                                   | Agree Te                                      | eaching skill is very go                        | od. Communication is                               | very good with every st                             | tudents. Quality of is exce                                  | elert.                                           |                                                      |                                                  |                                       |                                                       |                                      |                                       |                     |                    |
| attrained action bandle abbaland         attrained baland         attraind baland <ttr>         attrained baland</ttr>                                                                                                                                                                                                                                                                                                                                                                                                                                                                                                                                                   | sassessessesses Shubhangi pramod Dha BA 2                                                                                                                                                                                                                                                                                                                                                                                                                                                                                                                                                                                                                                                                                                                                                                                                                                                                                                                                                                                                                                                                                                                                                                                                                                                                                                                                                                                                                                                                                                                                                                                                                                                                                                                                                                                                                                                                                                                                                                                                                                                                                      | 21 a) Female                    | 4 - 85 to 100%                                             | 3 - Satisfactorily                                                | 3 - Sometimes effecti                                                         | 2 - Good                                                | 4 - Always fair                                                   | 2 - Occasionally/Som                       | Agree                                                            | 4 – Every time<br>3 – Usually                                  | Strongly agree<br>Agree                          | Agree .                                       |                                                 |                                                    |                                                     |                                                              |                                                  |                                                      |                                                  |                                       |                                                       |                                      |                                       |                     |                    |
| attrained action of the state of t | ssessessesses Kalpana kisan rathod B com 2nd year                                                                                                                                                                                                                                                                                                                                                                                                                                                                                                                                                                                                                                                                                                                                                                                                                                                                                                                                                                                                                                                                                                                                                                                                                                                                                                                                                                                                                                                                                                                                                                                                                                                                                                                                                                                                                                                                                                                                                                                                                                                                              | 19 a) Female<br>21 a) Female    | 3 - 70 to 84%                                              | 3 - Satisfactorily                                                | 3 - Sometimes effecti                                                         | 2 - Good                                                | 4 – Always fair                                                   | 2 - Occasionally/Som                       | Agree                                                            | 3 - Usually                                                    | Agree<br>Strootk arroo                           | Agree                                         | स्वित्राय उत्तास अंक्रोजील क                    | अक विसाधाँना प्योज गण                              | ची तताने व्यवभिन्न प्रिलण प्र                       | संबादन संगते                                                 |                                                  |                                                      |                                                  |                                       |                                                       |                                      |                                       |                     |                    |
| absend on the second  | ############## Gayatri Arun Kumbhan BA 2nd year                                                                                                                                                                                                                                                                                                                                                                                                                                                                                                                                                                                                                                                                                                                                                                                                                                                                                                                                                                                                                                                                                                                                                                                                                                                                                                                                                                                                                                                                                                                                                                                                                                                                                                                                                                                                                                                                                                                                                                                                                                                                                | 20 a) Female                    | 4 - 85 to 100%                                             | 4 -Thoroughly                                                     | 2 - Just satisfactorily                                                       | 3 - Very good                                           | 4 – Always fair                                                   | 4 – Every time                             | Disagree                                                         | 4 – Every time                                                 | Strongly disagree                                | Strongly agree Bi                             | lest in all your teachea                        | r's that is the best teac                          |                                                     | TANA I GINU                                                  |                                                  |                                                      |                                                  |                                       |                                                       |                                      |                                       |                     | _                  |
| state         state <th< td=""><td>######################################</td><td>20 b) Male</td><td>3 - 70 to 84%</td><td>1 - Indifferently</td><td>3 - Sometimes effecti</td><td>3 - Very good</td><td>2 - Sometimes unfair</td><td>4 - Every time</td><td>Agree</td><td>2 - Occasionally/Som</td><td>Neutral</td><td>Agree</td><td>ianut acha sansthan h</td><td>21</td><td></td><td></td><td></td><td></td><td></td><td></td><td></td><td></td><td></td><td></td><td></td></th<>                                                                                                                                                                                                                                                                                                                                                                | ######################################                                                                                                                                                                                                                                                                                                                                                                                                                                                                                                                                                                                                                                                                                                                                                                                                                                                                                                                                                                                                                                                                                                                                                                                                                                                                                                                                                                                                                                                                                                                                                                                                                                                                                                                                                                                                                                                                                                                                                                                                                                                                                         | 20 b) Male                      | 3 - 70 to 84%                                              | 1 - Indifferently                                                 | 3 - Sometimes effecti                                                         | 3 - Very good                                           | 2 - Sometimes unfair                                              | 4 - Every time                             | Agree                                                            | 2 - Occasionally/Som                                           | Neutral                                          | Agree                                         | ianut acha sansthan h                           | 21                                                 |                                                     |                                                              |                                                  |                                                      |                                                  |                                       |                                                       |                                      |                                       |                     |                    |
| Processes         Processes <t< td=""><td>######################################</td><td></td><td></td><td>3 – Satisfactorily<br/>3 – Satisfactorily</td><td>4 – Always effective<br/>4 – Always effective</td><td>4- Excellent<br/>3 - Very good</td><td>4 – Always fair<br/>4 – Always fair</td><td>4 – Every time<br/>4 – Every time</td><td></td><td>4 – Every time<br/>4 – Every time</td><td>Strongly disagree<br/>Strongly agree</td><td>Neutral<br/>Acree</td><td></td><td></td><td></td><td></td><td></td><td></td><td></td><td></td><td></td><td></td><td></td><td></td><td></td></t<>                                                                                                                                      | ######################################                                                                                                                                                                                                                                                                                                                                                                                                                                                                                                                                                                                                                                                                                                                                                                                                                                                                                                                                                                                                                                                                                                                                                                                                                                                                                                                                                                                                                                                                                                                                                                                                                                                                                                                                                                                                                                                                                                                                                                                                                                                                                         |                                 |                                                            | 3 – Satisfactorily<br>3 – Satisfactorily                          | 4 – Always effective<br>4 – Always effective                                  | 4- Excellent<br>3 - Very good                           | 4 – Always fair<br>4 – Always fair                                | 4 – Every time<br>4 – Every time           |                                                                  | 4 – Every time<br>4 – Every time                               | Strongly disagree<br>Strongly agree              | Neutral<br>Acree                              |                                                 |                                                    |                                                     |                                                              |                                                  |                                                      |                                                  |                                       |                                                       |                                      |                                       |                     |                    |
| array and a start a | sassessassessas Rushkesh rejeran rei B.com II                                                                                                                                                                                                                                                                                                                                                                                                                                                                                                                                                                                                                                                                                                                                                                                                                                                                                                                                                                                                                                                                                                                                                                                                                                                                                                                                                                                                                                                                                                                                                                                                                                                                                                                                                                                                                                                                                                                                                                                                                                                                                  | 21 h) Male                      | 2 - 55 to 69%                                              | 3 - Satisfactorik                                                 | 2 - Just satisfactorily                                                       | 2 - Good                                                | 4 - Always fair                                                   | 2 - Occasionally/Som                       | Neutral                                                          | 4 - Every time                                                 | Agree                                            | Strongly disagree                             |                                                 |                                                    |                                                     |                                                              |                                                  |                                                      |                                                  |                                       |                                                       |                                      |                                       |                     |                    |
| array and a start a | 6//2022 7:23:30 Sunil randas thakare B.com 3                                                                                                                                                                                                                                                                                                                                                                                                                                                                                                                                                                                                                                                                                                                                                                                                                                                                                                                                                                                                                                                                                                                                                                                                                                                                                                                                                                                                                                                                                                                                                                                                                                                                                                                                                                                                                                                                                                                                                                                                                                                                                   | 21 b) Male                      | 3 - 70 to 84%                                              | 3 - Satisfactorily                                                | 4 - Always effective                                                          | 2 - Good                                                | 4 – Always fair                                                   | 4 - Every time                             | Agree                                                            | 4 - Every time                                                 | Agree                                            | Agree Ge                                      | lood                                            |                                                    |                                                     |                                                              |                                                  |                                                      |                                                  |                                       |                                                       | -                                    |                                       |                     |                    |
| array and a start a | 6/4/2022 8:31:33 Yoesh Suresh adaldh B com 3<br>6/4/2022 9:35:26 Nikhi umesh shikharr B.A.2                                                                                                                                                                                                                                                                                                                                                                                                                                                                                                                                                                                                                                                                                                                                                                                                                                                                                                                                                                                                                                                                                                                                                                                                                                                                                                                                                                                                                                                                                                                                                                                                                                                                                                                                                                                                                                                                                                                                                                                                                                    | 21 b) Male<br>22 b) Male        | 3 - 70 to 84%<br>4 - 85 to 100%                            | 4 – Phoroughly<br>3 – Satisfactorily                              | 3 – Sometimes effection<br>1 – Generally ineffection                          | 3 - Very good<br>3 - Very good                          | 4 – Atways fair<br>1 – Usually unfair                             | 4 – Every time<br>4 – Every time           | Agree<br>Agree                                                   | 4 - Every time                                                 |                                                  | Agree Gi<br>Agree                             | 1000                                            |                                                    |                                                     |                                                              |                                                  |                                                      |                                                  |                                       |                                                       |                                      |                                       |                     |                    |
| Determinant         Provide and Bar Start 44         O I Provide A         - Rescription         Provide A                                                                                                                                                                                                                                                                                                                                                                                                                                                                                                                                                                                                                                                                                                    | ARABERRERERER Sachin prahad wankte B.A. II Year                                                                                                                                                                                                                                                                                                                                                                                                                                                                                                                                                                                                                                                                                                                                                                                                                                                                                                                                                                                                                                                                                                                                                                                                                                                                                                                                                                                                                                                                                                                                                                                                                                                                                                                                                                                                                                                                                                                                                                                                                                                                                | 21 b) Male<br>20 b) Male        | 4 - 85 to 100%                                             |                                                                   | 4 – Always effective                                                          | 4- Excellent                                            | 4 – Always fair                                                   | 4 – Every time                             | Agree                                                            |                                                                | Agree<br>Strongly agree                          | Agree<br>Strongly agree                       | he best teacher in my                           | college are every time                             | in cooperate                                        | <u>⊢</u>                                                     |                                                  |                                                      |                                                  |                                       |                                                       | <u> </u>                             | 7                                     |                     |                    |
| Separate and the set of the set  | statutesestatute Ankosh Anarta Dongat B.com 3 year                                                                                                                                                                                                                                                                                                                                                                                                                                                                                                                                                                                                                                                                                                                                                                                                                                                                                                                                                                                                                                                                                                                                                                                                                                                                                                                                                                                                                                                                                                                                                                                                                                                                                                                                                                                                                                                                                                                                                                                                                                                                             | 24 b) Male                      | 3 - 70 to 84%                                              | 4 -Thoroughly                                                     | 4 – Always effective                                                          | 4- Excellent                                            | 4 – Always fair                                                   | 4 - Every time                             | Agree                                                            | 4 - Every time                                                 | Agree<br>Stroogh par                             | Strongly agree                                | construction in the                             | ope and king diff.                                 | ery sould                                           |                                                              |                                                  |                                                      |                                                  |                                       |                                                       |                                      |                                       |                     | $\rightarrow$      |
|                                                                                                                                                                                                                                                                                                                                                                                                                                                                                                                                                                                                                                                                                                                                                                                                                                                                                                                                                                                                                                                                                                                                                                                                                                                                                                                                                                                                                                                                                                                                                                                                                                                                                                                                                                                                                                                                                                                                                                                                                                                                                                         | 6/6/2022 9:44:46 Sakshi Galarian natil B & 2                                                                                                                                                                                                                                                                                                                                                                                                                                                                                                                                                                                                                                                                                                                                                                                                                                                                                                                                                                                                                                                                                                                                                                                                                                                                                                                                                                                                                                                                                                                                                                                                                                                                                                                                                                                                                                                                                                                                                                                                                                                                                   | 19 a) Female                    | 4 - 85 to 100%                                             | 0 - Won't teach at all                                            | 4 - Always effective                                                          | 4- Excellent                                            | 2 - Sometimes unfair                                              | 2 - Occasionally/Som                       | Agree                                                            | 4 – Every time                                                 | Neutral                                          | Stroogly agree Th                             | he teaching of sagges                           | tions in all subjects ven                          | y nice teaching and lea                             | ming more all best subject                                   | 5.                                               |                                                      |                                                  |                                       |                                                       |                                      |                                       |                     |                    |
| stressment         BA12         30         Ba12         30         Inform         L=0         Non-stressment         Non-stressment         Non-stressment         Non-stressment                                                                                                                                                                                                                                                                                                                                                                                                                                                                                                                                                                                                                                                                                                                    | 6/6/2022 9:47:24 Ku. Pooja kallas kakda B.A.2<br>############### Vaibhav purushottam H.B. A.2nd vear                                                                                                                                                                                                                                                                                                                                                                                                                                                                                                                                                                                                                                                                                                                                                                                                                                                                                                                                                                                                                                                                                                                                                                                                                                                                                                                                                                                                                                                                                                                                                                                                                                                                                                                                                                                                                                                                                                                                                                                                                           | 20 a) Female<br>20 b) Male      | 4 - 85 to 100%<br>4 - 85 to 100%                           | 4 -Thoroughly                                                     | 4 - Always effective                                                          | 3 - Very good                                           | 4 – Always fair                                                   | 4 – Every time                             | Agree                                                            | 4 - Every time                                                 | Agree                                            | Strongly agree Tr<br>Agree 1)                 | he Teaching Of Sugge<br>) Encourage for group   | stions in a All subjects<br>study. 2) Encourage fo | very nise teaching. Ar<br>r self study, 3iNeed to r | nd learning most all subject<br>practice test paper, after ( | tts .<br>every chapter was fin                   | sh.                                                  |                                                  |                                       |                                                       |                                      |                                       |                     |                    |
| ####################################                                                                                                                                                                                                                                                                                                                                                                                                                                                                                                                                                                                                                                                                                                                                                                                                                                                                                                                                                                                                                                                                                                                                                                                                                                                                                                                                                                                                                                                                                                                                                                                                                                                                                                                                                                                                                                                                                                                                                                                                                                                                    | ############# Priti kailas dandekar B.A.2                                                                                                                                                                                                                                                                                                                                                                                                                                                                                                                                                                                                                                                                                                                                                                                                                                                                                                                                                                                                                                                                                                                                                                                                                                                                                                                                                                                                                                                                                                                                                                                                                                                                                                                                                                                                                                                                                                                                                                                                                                                                                      | 20 a) Female                    | 4 - 85 to 100%                                             |                                                                   | 0- Very poor commun                                                           | 4- Excellent                                            | 0- Unfair                                                         | 2 - Occasionally/Som                       | Agree                                                            | 2 - Occasionally/Som                                           |                                                  | Agree Gr                                      | lood                                            |                                                    |                                                     |                                                              |                                                  |                                                      |                                                  |                                       |                                                       |                                      |                                       |                     |                    |
|                                                                                                                                                                                                                                                                                                                                                                                                                                                                                                                                                                                                                                                                                                                                                                                                                                                                                                                                                                                                                                                                                                                                                                                                                                                                                                                                                                                                                                                                                                                                                                                                                                                                                                                                                                                                                                                                                                                                                                                                                                                                                                         | ############# Priti kailas dandekar B.A. 2                                                                                                                                                                                                                                                                                                                                                                                                                                                                                                                                                                                                                                                                                                                                                                                                                                                                                                                                                                                                                                                                                                                                                                                                                                                                                                                                                                                                                                                                                                                                                                                                                                                                                                                                                                                                                                                                                                                                                                                                                                                                                     | 20 a) Female                    | 4 - 85 to 100%                                             | 0 - Won't teach at all                                            | 0- Very poor commun                                                           | 4- Excellent                                            | 3 – Usually fair                                                  | 2 - Occasionally/Som                       | Agree                                                            | 2 - Occasionally/Som                                           | Agree                                            | Agree Gi                                      | lood                                            |                                                    |                                                     |                                                              |                                                  |                                                      |                                                  |                                       |                                                       |                                      |                                       |                     |                    |
|                                                                                                                                                                                                                                                                                                                                                                                                                                                                                                                                                                                                                                                                                                                                                                                                                                                                                                                                                                                                                                                                                                                                                                                                                                                                                                                                                                                                                                                                                                                                                                                                                                                                                                                                                                                                                                                                                                                                                                                                                                                                                                         | ################ Rameshwar waman Ja B A 2nd year                                                                                                                                                                                                                                                                                                                                                                                                                                                                                                                                                                                                                                                                                                                                                                                                                                                                                                                                                                                                                                                                                                                                                                                                                                                                                                                                                                                                                                                                                                                                                                                                                                                                                                                                                                                                                                                                                                                                                                                                                                                                               | 20 b) Male<br>20 b) Male        | 4 - 85 to 100%                                             | 4 -Thoroughly                                                     | 4 - Always effective                                                          | 3 - Very good                                           | 4 – Always fair                                                   | 4 - Every time                             | Strongly agree                                                   | 4 – Every time                                                 | Agree                                            | Agree Tr                                      |                                                 |                                                    | movie                                               |                                                              |                                                  |                                                      |                                                  |                                       |                                                       |                                      |                                       |                     |                    |
|                                                                                                                                                                                                                                                                                                                                                                                                                                                                                                                                                                                                                                                                                                                                                                                                                                                                                                                                                                                                                                                                                                                                                                                                                                                                                                                                                                                                                                                                                                                                                                                                                                                                                                                                                                                                                                                                                                                                                                                                                                                                                                         | anness and a supervision of the  |                                 | 4 - 85 to 100%                                             | 3 - Satisfactorik                                                 | 0- Very mor commun                                                            | 3 - Very good                                           |                                                                   |                                            |                                                                  |                                                                | Strongly agree<br>Agree                          | Strongly agree Ye<br>Disagree                 | 65                                              |                                                    |                                                     |                                                              |                                                  |                                                      |                                                  |                                       |                                                       |                                      |                                       |                     |                    |
|                                                                                                                                                                                                                                                                                                                                                                                                                                                                                                                                                                                                                                                                                                                                                                                                                                                                                                                                                                                                                                                                                                                                                                                                                                                                                                                                                                                                                                                                                                                                                                                                                                                                                                                                                                                                                                                                                                                                                                                                                                                                                                         | ############# Gaurav madhankar Bcom 2 year                                                                                                                                                                                                                                                                                                                                                                                                                                                                                                                                                                                                                                                                                                                                                                                                                                                                                                                                                                                                                                                                                                                                                                                                                                                                                                                                                                                                                                                                                                                                                                                                                                                                                                                                                                                                                                                                                                                                                                                                                                                                                     | 21 b) Male                      | 3 - 70 to 84%                                              | 3 - Satisfactorily                                                | 4 – Always effective                                                          | 2 - Good                                                | 3 – Usually fair                                                  | 3 – Usually                                | Neutral                                                          | 2 - Occasionally/Som                                           | Agree                                            | Agree                                         |                                                 |                                                    |                                                     |                                                              |                                                  |                                                      |                                                  |                                       |                                                       |                                      |                                       |                     |                    |
|                                                                                                                                                                                                                                                                                                                                                                                                                                                                                                                                                                                                                                                                                                                                                                                                                                                                                                                                                                                                                                                                                                                                                                                                                                                                                                                                                                                                                                                                                                                                                                                                                                                                                                                                                                                                                                                                                                                                                                                                                                                                                                         |                                                                                                                                                                                                                                                                                                                                                                                                                                                                                                                                                                                                                                                                                                                                                                                                                                                                                                                                                                                                                                                                                                                                                                                                                                                                                                                                                                                                                                                                                                                                                                                                                                                                                                                                                                                                                                                                                                                                                                                                                                                                                                                                | 11                              | 1                                                          |                                                                   |                                                                               |                                                         |                                                                   |                                            |                                                                  |                                                                |                                                  |                                               |                                                 |                                                    |                                                     |                                                              |                                                  |                                                      |                                                  |                                       |                                                       |                                      |                                       |                     |                    |