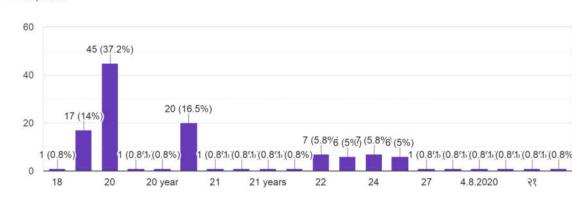

the class? 122 responses



2. How well did the teachers prepare for the classes? 122 responses



3. How well were the teachers able to communicate? 122 responses





4. The teacher's approach to teaching can best be described as 122 responses



5. Fairness of the internal evaluation process by the teachers. 122 responses



6. Was your performance in assignments discussed with you? 122 responses



7. The institution provides multiple opportunities to learn and grow 122 responses



8. Teachers are able to identify your weaknesses and help you to overcome them. 122 responses



9. Teachers encourage you to participate in extracurricular activities. 122 responses



10. The overall quality of teaching-learning process in your institute is very good. 122 responses



Age 121 responses



Gender

121 responses