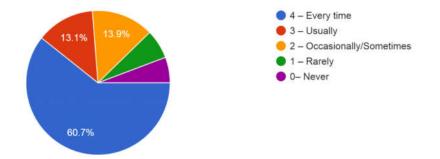

|                                                                                                                                                                                                                                                                                                                                                                                                                                                                                                                                                                                                                                                                                                                                                                                                                                                                                                                                                                                                                                                                                                                                                                                                                                                                                                                                                                                                                                                                                                                                                                                                                                                                                                                                                                                                                                                                                                                                                                                                                                                                                                         | Timestamp Name of Students Class                                                                                                                                                                                                                                                                                                                                                                                                                                                                                                                                                                                                                                                                                                                                                                                                                                                                                                                                                                                                                                                                                                                                                                                                                                                                                                                                                                                                                                                                                                                                                                                                                                                                                                                                                                                                                                                                                                                                                                                                                                                                                               | Age Gender                      | 1.How much of the<br>syllabus was covered<br>in the class? | 2. How well did the<br>teachers prepare for<br>the chorsor?       | 3.How well were the<br>teachers able to<br>communicate?                       | 4. The teacher's<br>approach to teaching<br>one best be | 5. Fairness of the<br>internal evaluation                         | 6.Was your<br>performance in<br>projectory | 7. The institution<br>provides multiple<br>construction to learn | 8.Teachers are able<br>to identify your<br>weaknesses and help | 9.Teachers<br>encourage you to<br>earthcirate in | 10. The overall 11<br>quality of teaching- ob | 1. Give three<br>bservation /                   |                                                    |                                                     |                                                              |                                                  |                                                      |                                                  |                                       |                                                       |                                      |                                       |                     |                    |
|---------------------------------------------------------------------------------------------------------------------------------------------------------------------------------------------------------------------------------------------------------------------------------------------------------------------------------------------------------------------------------------------------------------------------------------------------------------------------------------------------------------------------------------------------------------------------------------------------------------------------------------------------------------------------------------------------------------------------------------------------------------------------------------------------------------------------------------------------------------------------------------------------------------------------------------------------------------------------------------------------------------------------------------------------------------------------------------------------------------------------------------------------------------------------------------------------------------------------------------------------------------------------------------------------------------------------------------------------------------------------------------------------------------------------------------------------------------------------------------------------------------------------------------------------------------------------------------------------------------------------------------------------------------------------------------------------------------------------------------------------------------------------------------------------------------------------------------------------------------------------------------------------------------------------------------------------------------------------------------------------------------------------------------------------------------------------------------------------------|--------------------------------------------------------------------------------------------------------------------------------------------------------------------------------------------------------------------------------------------------------------------------------------------------------------------------------------------------------------------------------------------------------------------------------------------------------------------------------------------------------------------------------------------------------------------------------------------------------------------------------------------------------------------------------------------------------------------------------------------------------------------------------------------------------------------------------------------------------------------------------------------------------------------------------------------------------------------------------------------------------------------------------------------------------------------------------------------------------------------------------------------------------------------------------------------------------------------------------------------------------------------------------------------------------------------------------------------------------------------------------------------------------------------------------------------------------------------------------------------------------------------------------------------------------------------------------------------------------------------------------------------------------------------------------------------------------------------------------------------------------------------------------------------------------------------------------------------------------------------------------------------------------------------------------------------------------------------------------------------------------------------------------------------------------------------------------------------------------------------------------|---------------------------------|------------------------------------------------------------|-------------------------------------------------------------------|-------------------------------------------------------------------------------|---------------------------------------------------------|-------------------------------------------------------------------|--------------------------------------------|------------------------------------------------------------------|----------------------------------------------------------------|--------------------------------------------------|-----------------------------------------------|-------------------------------------------------|----------------------------------------------------|-----------------------------------------------------|--------------------------------------------------------------|--------------------------------------------------|------------------------------------------------------|--------------------------------------------------|---------------------------------------|-------------------------------------------------------|--------------------------------------|---------------------------------------|---------------------|--------------------|
|                                                                                                                                                                                                                                                                                                                                                                                                                                                                                                                                                                                                                                                                                                                                                                                                                                                                                                                                                                                                                                                                                                                                                                                                                                                                                                                                                                                                                                                                                                                                                                                                                                                                                                                                                                                                                                                                                                                                                                                                                                                                                                         |                                                                                                                                                                                                                                                                                                                                                                                                                                                                                                                                                                                                                                                                                                                                                                                                                                                                                                                                                                                                                                                                                                                                                                                                                                                                                                                                                                                                                                                                                                                                                                                                                                                                                                                                                                                                                                                                                                                                                                                                                                                                                                                                |                                 |                                                            | the Catalogr                                                      | CONTRACTOR                                                                    |                                                         | teachers-                                                         | discussed with you?                        | and grow                                                         | you to overcome them                                           | extracurricular<br>activities                    | your institute is very im                     | mprove the overall                              |                                                    |                                                     |                                                              |                                                  |                                                      |                                                  |                                       |                                                       |                                      |                                       |                     |                    |
|                                                                                                                                                                                                                                                                                                                                                                                                                                                                                                                                                                                                                                                                                                                                                                                                                                                                                                                                                                                                                                                                                                                                                                                                                                                                                                                                                                                                                                                                                                                                                                                                                                                                                                                                                                                                                                                                                                                                                                                                                                                                                                         |                                                                                                                                                                                                                                                                                                                                                                                                                                                                                                                                                                                                                                                                                                                                                                                                                                                                                                                                                                                                                                                                                                                                                                                                                                                                                                                                                                                                                                                                                                                                                                                                                                                                                                                                                                                                                                                                                                                                                                                                                                                                                                                                |                                 |                                                            |                                                                   |                                                                               |                                                         |                                                                   |                                            |                                                                  |                                                                |                                                  | es<br>in                                      | xperience in your<br>stitution.                 |                                                    |                                                     |                                                              |                                                  |                                                      |                                                  |                                       |                                                       |                                      |                                       |                     |                    |
|                                                                                                                                                                                                                                                                                                                                                                                                                                                                                                                                                                                                                                                                                                                                                                                                                                                                                                                                                                                                                                                                                                                                                                                                                                                                                                                                                                                                                                                                                                                                                                                                                                                                                                                                                                                                                                                                                                                                                                                                                                                                                                         | ######################################                                                                                                                                                                                                                                                                                                                                                                                                                                                                                                                                                                                                                                                                                                                                                                                                                                                                                                                                                                                                                                                                                                                                                                                                                                                                                                                                                                                                                                                                                                                                                                                                                                                                                                                                                                                                                                                                                                                                                                                                                                                                                         | 21 a) Female<br>22 b) Malo      | 4 - 85 to 100%                                             | 1 – Indifferently<br>2 Rooty                                      | 2 - Just satisfactorily<br>A Always offective                                 | 2 - Good                                                |                                                                   |                                            | Neutral                                                          | 2 - Occasionally/Som                                           | Agree<br>Stroogly discourse                      | Agree                                         |                                                 |                                                    |                                                     |                                                              |                                                  |                                                      |                                                  |                                       |                                                       |                                      |                                       |                     |                    |
|                                                                                                                                                                                                                                                                                                                                                                                                                                                                                                                                                                                                                                                                                                                                                                                                                                                                                                                                                                                                                                                                                                                                                                                                                                                                                                                                                                                                                                                                                                                                                                                                                                                                                                                                                                                                                                                                                                                                                                                                                                                                                                         | ######################################                                                                                                                                                                                                                                                                                                                                                                                                                                                                                                                                                                                                                                                                                                                                                                                                                                                                                                                                                                                                                                                                                                                                                                                                                                                                                                                                                                                                                                                                                                                                                                                                                                                                                                                                                                                                                                                                                                                                                                                                                                                                                         | 22 b) Male                      | 2 - 55 to 69%                                              | 3 - Satisfactorily                                                | 4 - Always effective                                                          | 3 - Verv good                                           | 3 – Usually fair                                                  | 3 – Usually                                | Disagree                                                         | 4 - Every time                                                 | Disagree                                         | Disagree Gi                                   | lood                                            |                                                    |                                                     |                                                              |                                                  |                                                      |                                                  |                                       |                                                       |                                      |                                       |                     |                    |
|                                                                                                                                                                                                                                                                                                                                                                                                                                                                                                                                                                                                                                                                                                                                                                                                                                                                                                                                                                                                                                                                                                                                                                                                                                                                                                                                                                                                                                                                                                                                                                                                                                                                                                                                                                                                                                                                                                                                                                                                                                                                                                         | ssessessessessessessessessessessessesse                                                                                                                                                                                                                                                                                                                                                                                                                                                                                                                                                                                                                                                                                                                                                                                                                                                                                                                                                                                                                                                                                                                                                                                                                                                                                                                                                                                                                                                                                                                                                                                                                                                                                                                                                                                                                                                                                                                                                                                                                                                                                        |                                 | 2 - 55 to 69%                                              |                                                                   |                                                                               |                                                         |                                                                   |                                            |                                                                  |                                                                |                                                  | Neutral Co                                    | Computer class                                  |                                                    |                                                     |                                                              |                                                  |                                                      |                                                  |                                       |                                                       |                                      |                                       |                     |                    |
|                                                                                                                                                                                                                                                                                                                                                                                                                                                                                                                                                                                                                                                                                                                                                                                                                                                                                                                                                                                                                                                                                                                                                                                                                                                                                                                                                                                                                                                                                                                                                                                                                                                                                                                                                                                                                                                                                                                                                                                                                                                                                                         | ######################################                                                                                                                                                                                                                                                                                                                                                                                                                                                                                                                                                                                                                                                                                                                                                                                                                                                                                                                                                                                                                                                                                                                                                                                                                                                                                                                                                                                                                                                                                                                                                                                                                                                                                                                                                                                                                                                                                                                                                                                                                                                                                         | r 21 a) Female<br>22 a) Female  | 4 - 85 to 100%                                             | 3 – Satisfactorily                                                | 0- Very poor commun                                                           | 4- Excellent                                            | 2 - Sometimes unfair                                              | 3 – Usually<br>3 – Usually                 | Agree                                                            | 4 – Every time<br>2 – Occasionally/Som                         | Strongly agree                                   | Neutral M<br>Neutral Gr                       | ly all teachars teachin                         | g a very good teaching                             | and my teacher all time                             | a help me                                                    |                                                  |                                                      |                                                  |                                       |                                                       |                                      |                                       |                     |                    |
|                                                                                                                                                                                                                                                                                                                                                                                                                                                                                                                                                                                                                                                                                                                                                                                                                                                                                                                                                                                                                                                                                                                                                                                                                                                                                                                                                                                                                                                                                                                                                                                                                                                                                                                                                                                                                                                                                                                                                                                                                                                                                                         | sassesses and Double Double Street A                                                                                                                                                                                                                                                                                                                                                                                                                                                                                                                                                                                                                                                                                                                                                                                                                                                                                                                                                                                                                                                                                                                                                                                                                                                                                                                                                                                                                                                                                                                                                                                                                                                                                                                                                                                                                                                                                                                                                                                                                                                                                           | 20 a) Eamola                    | 4 - 85 to 100%                                             | 3 - Satisfactorily                                                | 0- Very poor commun                                                           | 4- Excellent                                            | 2 - Sometimes unfair                                              |                                            | Agree                                                            | 4 - Every time                                                 |                                                  | Neutral M                                     |                                                 |                                                    |                                                     | ny time suggest to any pro                                   | oblem solution they a                            | ways support to school                               | problemetc                                       |                                       |                                                       |                                      |                                       |                     |                    |
|                                                                                                                                                                                                                                                                                                                                                                                                                                                                                                                                                                                                                                                                                                                                                                                                                                                                                                                                                                                                                                                                                                                                                                                                                                                                                                                                                                                                                                                                                                                                                                                                                                                                                                                                                                                                                                                                                                                                                                                                                                                                                                         | ############# Payal ramesh bhagat B. A.2year                                                                                                                                                                                                                                                                                                                                                                                                                                                                                                                                                                                                                                                                                                                                                                                                                                                                                                                                                                                                                                                                                                                                                                                                                                                                                                                                                                                                                                                                                                                                                                                                                                                                                                                                                                                                                                                                                                                                                                                                                                                                                   | 19 a) Female                    | 3 - 70 to 84%                                              | 3 – Satisfactorily                                                | 4 – Always effective                                                          | 2 – Good                                                | 2 - Sometimes unfair                                              | 4 – Every time                             | Disagree                                                         | 3 – Usually                                                    |                                                  | Disagree                                      |                                                 |                                                    |                                                     |                                                              |                                                  |                                                      |                                                  |                                       |                                                       |                                      |                                       |                     |                    |
| State         State        State         State                                                                                                                                                                                                                                                                                                                                                                                                                                                                                                                                                                                                                                                                                                                                                                                                                                  | sassessassessas Teias Rajendra Giri B com III                                                                                                                                                                                                                                                                                                                                                                                                                                                                                                                                                                                                                                                                                                                                                                                                                                                                                                                                                                                                                                                                                                                                                                                                                                                                                                                                                                                                                                                                                                                                                                                                                                                                                                                                                                                                                                                                                                                                                                                                                                                                                  | 20 h) Male                      | 4 - 85 to 100%                                             | 4 -Thoroughly                                                     | 4 - Always effective                                                          | 4- Excellent                                            | 4 - Always fair                                                   | 4 - Every time                             | Strongly arree                                                   | 4 - Every time                                                 | Neutral<br>Strongly agree                        | Strongly agree Or                             | ur teachers are excel                           | ent. No suggestions to                             | improve teaching Than                               | k vou                                                        |                                                  |                                                      |                                                  |                                       |                                                       |                                      |                                       |                     |                    |
| State         State        State         State                                                                                                                                                                                                                                                                                                                                                                                                                                                                                                                                                                                                                                                                                                                                                                                                                                  | ######################################                                                                                                                                                                                                                                                                                                                                                                                                                                                                                                                                                                                                                                                                                                                                                                                                                                                                                                                                                                                                                                                                                                                                                                                                                                                                                                                                                                                                                                                                                                                                                                                                                                                                                                                                                                                                                                                                                                                                                                                                                                                                                         | 22 a) Female<br>25 b) Male      | 3 - 70 to 84%                                              | 3 - Satisfactorily<br>3 - Satisfactorily                          | 4 – Always effective<br>4 – Always effective                                  | 3 - Very good<br>2 - Good                               | 3 – Usually fair<br>3 – Usually fair                              |                                            | Agree<br>Annee                                                   | 3 - Usually<br>4 - Every time                                  | Neutral                                          |                                               | tz continue with online                         | exam                                               |                                                     |                                                              |                                                  |                                                      |                                                  |                                       |                                                       |                                      |                                       |                     |                    |
|                                                                                                                                                                                                                                                                                                                                                                                                                                                                                                                                                                                                                                                                                                                                                                                                                                                                                                                                                                                                                                                                                                                                                                                                                                                                                                                                                                                                                                                                                                                                                                                                                                                                                                                                                                                                                                                                                                                                                                                                                                                                                                         | ############# Kiran Prakash Nimbart B.com II                                                                                                                                                                                                                                                                                                                                                                                                                                                                                                                                                                                                                                                                                                                                                                                                                                                                                                                                                                                                                                                                                                                                                                                                                                                                                                                                                                                                                                                                                                                                                                                                                                                                                                                                                                                                                                                                                                                                                                                                                                                                                   | 20 a) Female                    | 4 - 85 to 100%                                             |                                                                   |                                                                               | 4- Excellent                                            | 4 – Always fair                                                   | 4 - Every time                             | Strongly agree                                                   | 4 - Every time                                                 | Strongly agree                                   | Strongly agree No                             | lo .                                            |                                                    |                                                     |                                                              |                                                  |                                                      |                                                  |                                       |                                                       |                                      |                                       |                     |                    |
|                                                                                                                                                                                                                                                                                                                                                                                                                                                                                                                                                                                                                                                                                                                                                                                                                                                                                                                                                                                                                                                                                                                                                                                                                                                                                                                                                                                                                                                                                                                                                                                                                                                                                                                                                                                                                                                                                                                                                                                                                                                                                                         | ######################################                                                                                                                                                                                                                                                                                                                                                                                                                                                                                                                                                                                                                                                                                                                                                                                                                                                                                                                                                                                                                                                                                                                                                                                                                                                                                                                                                                                                                                                                                                                                                                                                                                                                                                                                                                                                                                                                                                                                                                                                                                                                                         | 6) 21 a) Female                 | 4 - 85 to 100%<br>4 - 85 to 100%                           | 4 -Thoroughly                                                     | 4 - Always effective                                                          | 4- Excellent                                            | 4 – Always fair                                                   | 4 - Every time                             | Strongly agree                                                   | 4 - Every time                                                 | Strongly agree                                   | Agree U<br>Strongly agree                     | use better graphics an                          | d visual media to enga                             | ge students well                                    |                                                              |                                                  |                                                      |                                                  |                                       |                                                       |                                      |                                       |                     | -                  |
|                                                                                                                                                                                                                                                                                                                                                                                                                                                                                                                                                                                                                                                                                                                                                                                                                                                                                                                                                                                                                                                                                                                                                                                                                                                                                                                                                                                                                                                                                                                                                                                                                                                                                                                                                                                                                                                                                                                                                                                                                                                                                                         | ######################################                                                                                                                                                                                                                                                                                                                                                                                                                                                                                                                                                                                                                                                                                                                                                                                                                                                                                                                                                                                                                                                                                                                                                                                                                                                                                                                                                                                                                                                                                                                                                                                                                                                                                                                                                                                                                                                                                                                                                                                                                                                                                         | 434 b) Male<br>20 b) Male       | 3 - 70 to 84%<br>4 - 85 to 100%                            | 4 -Thoroughly<br>4 -Thoroughly                                    | 2 – Just satisfactorily<br>4 – Always effective                               | 4- Excellent<br>3 - Very good                           | 4 – Always fair<br>3 – Usually fair                               | 4 – Every time<br>0– Never                 | Disagree<br>Neutral                                              | 4 – Every time<br>4 – Every time                               | Strongly agree<br>Neutral                        | Agree<br>Neutral                              |                                                 |                                                    |                                                     |                                                              |                                                  |                                                      |                                                  |                                       |                                                       |                                      |                                       |                     |                    |
|                                                                                                                                                                                                                                                                                                                                                                                                                                                                                                                                                                                                                                                                                                                                                                                                                                                                                                                                                                                                                                                                                                                                                                                                                                                                                                                                                                                                                                                                                                                                                                                                                                                                                                                                                                                                                                                                                                                                                                                                                                                                                                         | EXTERNET Choise rail athous B com 2                                                                                                                                                                                                                                                                                                                                                                                                                                                                                                                                                                                                                                                                                                                                                                                                                                                                                                                                                                                                                                                                                                                                                                                                                                                                                                                                                                                                                                                                                                                                                                                                                                                                                                                                                                                                                                                                                                                                                                                                                                                                                            | 20 b) Malo                      | 2 70 to 9.4%                                               |                                                                   |                                                                               |                                                         |                                                                   |                                            |                                                                  |                                                                |                                                  |                                               | to need to improving th                         | e teachers teaching b                              | ecause they are doing                               | the excellent job already.                                   |                                                  |                                                      |                                                  |                                       |                                                       |                                      |                                       |                     |                    |
|                                                                                                                                                                                                                                                                                                                                                                                                                                                                                                                                                                                                                                                                                                                                                                                                                                                                                                                                                                                                                                                                                                                                                                                                                                                                                                                                                                                                                                                                                                                                                                                                                                                                                                                                                                                                                                                                                                                                                                                                                                                                                                         | ######################################                                                                                                                                                                                                                                                                                                                                                                                                                                                                                                                                                                                                                                                                                                                                                                                                                                                                                                                                                                                                                                                                                                                                                                                                                                                                                                                                                                                                                                                                                                                                                                                                                                                                                                                                                                                                                                                                                                                                                                                                                                                                                         | 20 b) Male                      | 3 - 70 to 84%                                              | 4 -Thoroughly                                                     | 4 - Always effective                                                          | 3 - Very good                                           | 4 – Always fair                                                   | 4 - Every time                             | Agree                                                            | 4 - Every time                                                 | Strongly disagree                                | Disagree                                      |                                                 |                                                    |                                                     |                                                              |                                                  |                                                      |                                                  |                                       |                                                       |                                      |                                       |                     |                    |
|                                                                                                                                                                                                                                                                                                                                                                                                                                                                                                                                                                                                                                                                                                                                                                                                                                                                                                                                                                                                                                                                                                                                                                                                                                                                                                                                                                                                                                                                                                                                                                                                                                                                                                                                                                                                                                                                                                                                                                                                                                                                                                         | ######################################                                                                                                                                                                                                                                                                                                                                                                                                                                                                                                                                                                                                                                                                                                                                                                                                                                                                                                                                                                                                                                                                                                                                                                                                                                                                                                                                                                                                                                                                                                                                                                                                                                                                                                                                                                                                                                                                                                                                                                                                                                                                                         | 21 a) Female                    | 4 - 85 to 100%                                             | 4 - Thoroughly                                                    | 4 - Always effective                                                          | 4- Excellent                                            | 4 – Always fair                                                   | 4 - Every time                             | Strongly disagree                                                | 4 - Every time                                                 | Agree                                            | Aaree                                         | se bener graphics and                           | r visual media to engag                            | e stodents wet                                      |                                                              |                                                  |                                                      |                                                  |                                       |                                                       |                                      |                                       |                     |                    |
|                                                                                                                                                                                                                                                                                                                                                                                                                                                                                                                                                                                                                                                                                                                                                                                                                                                                                                                                                                                                                                                                                                                                                                                                                                                                                                                                                                                                                                                                                                                                                                                                                                                                                                                                                                                                                                                                                                                                                                                                                                                                                                         | ######################################                                                                                                                                                                                                                                                                                                                                                                                                                                                                                                                                                                                                                                                                                                                                                                                                                                                                                                                                                                                                                                                                                                                                                                                                                                                                                                                                                                                                                                                                                                                                                                                                                                                                                                                                                                                                                                                                                                                                                                                                                                                                                         | 4 21 b) Male<br>20 b) Male      | 4 - 85 to 100%<br>3 - 70 to 84%                            |                                                                   |                                                                               |                                                         |                                                                   |                                            |                                                                  |                                                                |                                                  |                                               | luperb                                          |                                                    |                                                     |                                                              |                                                  |                                                      |                                                  |                                       |                                                       |                                      |                                       |                     |                    |
|                                                                                                                                                                                                                                                                                                                                                                                                                                                                                                                                                                                                                                                                                                                                                                                                                                                                                                                                                                                                                                                                                                                                                                                                                                                                                                                                                                                                                                                                                                                                                                                                                                                                                                                                                                                                                                                                                                                                                                                                                                                                                                         | ######################################                                                                                                                                                                                                                                                                                                                                                                                                                                                                                                                                                                                                                                                                                                                                                                                                                                                                                                                                                                                                                                                                                                                                                                                                                                                                                                                                                                                                                                                                                                                                                                                                                                                                                                                                                                                                                                                                                                                                                                                                                                                                                         | 20 b) Male                      | 4 - 85 to 100%                                             | 4 -Thoroughly                                                     | 4 – Always effective                                                          | 4- Excellent                                            | 1 – Usually unfair                                                | 4 – Every time                             | Strongly agree                                                   | 4 – Every time                                                 | Agree                                            | Strongly agree                                | 30                                              |                                                    |                                                     |                                                              |                                                  |                                                      |                                                  |                                       |                                                       |                                      |                                       |                     |                    |
|                                                                                                                                                                                                                                                                                                                                                                                                                                                                                                                                                                                                                                                                                                                                                                                                                                                                                                                                                                                                                                                                                                                                                                                                                                                                                                                                                                                                                                                                                                                                                                                                                                                                                                                                                                                                                                                                                                                                                                                                                                                                                                         |                                                                                                                                                                                                                                                                                                                                                                                                                                                                                                                                                                                                                                                                                                                                                                                                                                                                                                                                                                                                                                                                                                                                                                                                                                                                                                                                                                                                                                                                                                                                                                                                                                                                                                                                                                                                                                                                                                                                                                                                                                                                                                                                |                                 |                                                            | 3 - Satisfactorily                                                | 4 - Always effective                                                          | 2 - Good                                                | 1 – Usually unfair                                                | 0 Nouse                                    | Ammo                                                             | 1 - Rarely                                                     | Strongly agree                                   | Neutral Ya                                    | 'as                                             |                                                    |                                                     |                                                              |                                                  |                                                      |                                                  |                                       |                                                       |                                      |                                       |                     |                    |
|                                                                                                                                                                                                                                                                                                                                                                                                                                                                                                                                                                                                                                                                                                                                                                                                                                                                                                                                                                                                                                                                                                                                                                                                                                                                                                                                                                                                                                                                                                                                                                                                                                                                                                                                                                                                                                                                                                                                                                                                                                                                                                         | ######################################                                                                                                                                                                                                                                                                                                                                                                                                                                                                                                                                                                                                                                                                                                                                                                                                                                                                                                                                                                                                                                                                                                                                                                                                                                                                                                                                                                                                                                                                                                                                                                                                                                                                                                                                                                                                                                                                                                                                                                                                                                                                                         | 20 vera) Female<br>20 b) Male   | 3 - 70 to 84%<br>1- 30 to 54%                              | 1 – Indifferently                                                 | 0- Very poor commun                                                           | 2 – Good                                                | 1 – Usually unfair                                                | 1 - Rarely                                 | orongly disagree<br>Neutral                                      | 2 - Occasionally/Som                                           | Neutral                                          | Neutral S                                     | objective in a exzmen                           | ation                                              |                                                     |                                                              |                                                  |                                                      |                                                  |                                       |                                                       |                                      |                                       |                     |                    |
|                                                                                                                                                                                                                                                                                                                                                                                                                                                                                                                                                                                                                                                                                                                                                                                                                                                                                                                                                                                                                                                                                                                                                                                                                                                                                                                                                                                                                                                                                                                                                                                                                                                                                                                                                                                                                                                                                                                                                                                                                                                                                                         | ######################################                                                                                                                                                                                                                                                                                                                                                                                                                                                                                                                                                                                                                                                                                                                                                                                                                                                                                                                                                                                                                                                                                                                                                                                                                                                                                                                                                                                                                                                                                                                                                                                                                                                                                                                                                                                                                                                                                                                                                                                                                                                                                         | am 22 b) Male                   | 4 - 85 to 100%                                             | 2 - Poorly                                                        | 2 - Just satisfactorily                                                       | 2 - Good                                                | 3 – Usually fair                                                  | 4 – Every time<br>3 – Usually              | Agree<br>Neutral                                                 | 4 - Every time                                                 | Strongly disagree                                | Neutral                                       |                                                 |                                                    |                                                     |                                                              |                                                  |                                                      |                                                  |                                       |                                                       |                                      |                                       |                     |                    |
|                                                                                                                                                                                                                                                                                                                                                                                                                                                                                                                                                                                                                                                                                                                                                                                                                                                                                                                                                                                                                                                                                                                                                                                                                                                                                                                                                                                                                                                                                                                                                                                                                                                                                                                                                                                                                                                                                                                                                                                                                                                                                                         | ssessessessessessessessessessessessesse                                                                                                                                                                                                                                                                                                                                                                                                                                                                                                                                                                                                                                                                                                                                                                                                                                                                                                                                                                                                                                                                                                                                                                                                                                                                                                                                                                                                                                                                                                                                                                                                                                                                                                                                                                                                                                                                                                                                                                                                                                                                                        | 20 a) Female<br>20 h) Male      | 4 - 85 to 100%                                             | 4 -Thoroughly                                                     | 3 - Sometimes effecti                                                         | 4- Excellent                                            | 4 – Always fair                                                   | 4 - Every time                             | Strongly disagree<br>Neutral                                     | 3 - Usually                                                    | Strongly disagree                                | Strongly disagree                             |                                                 | -                                                  |                                                     |                                                              |                                                  |                                                      |                                                  |                                       |                                                       |                                      |                                       |                     |                    |
|                                                                                                                                                                                                                                                                                                                                                                                                                                                                                                                                                                                                                                                                                                                                                                                                                                                                                                                                                                                                                                                                                                                                                                                                                                                                                                                                                                                                                                                                                                                                                                                                                                                                                                                                                                                                                                                                                                                                                                                                                                                                                                         | ######################################                                                                                                                                                                                                                                                                                                                                                                                                                                                                                                                                                                                                                                                                                                                                                                                                                                                                                                                                                                                                                                                                                                                                                                                                                                                                                                                                                                                                                                                                                                                                                                                                                                                                                                                                                                                                                                                                                                                                                                                                                                                                                         | 20 a) Female                    | 3 - 70 to 84%                                              |                                                                   |                                                                               |                                                         | 4 - Always fair                                                   | 3 – Usually                                | Stronaly disearee                                                | 4 - Every time                                                 | Strongly agree                                   | Strongly agree                                |                                                 |                                                    |                                                     |                                                              |                                                  |                                                      |                                                  |                                       |                                                       |                                      |                                       |                     |                    |
|                                                                                                                                                                                                                                                                                                                                                                                                                                                                                                                                                                                                                                                                                                                                                                                                                                                                                                                                                                                                                                                                                                                                                                                                                                                                                                                                                                                                                                                                                                                                                                                                                                                                                                                                                                                                                                                                                                                                                                                                                                                                                                         | ######################################                                                                                                                                                                                                                                                                                                                                                                                                                                                                                                                                                                                                                                                                                                                                                                                                                                                                                                                                                                                                                                                                                                                                                                                                                                                                                                                                                                                                                                                                                                                                                                                                                                                                                                                                                                                                                                                                                                                                                                                                                                                                                         | 21 b) Male<br>25 b) Male        | 4 - 55 to 69%<br>4 - 85 to 100%                            | <ul> <li>3 – Satisfactorily</li> <li>1 – Indifferently</li> </ul> | <ul> <li>u- Generally ineffective</li> <li>3 – Sometimes effective</li> </ul> | 2 - Good                                                | <ul> <li>a – Usuany fair</li> <li>2 – Sometimes unfair</li> </ul> | a – Usually<br>4 – Every time              | reutral<br>Neutral                                               | 3 – Usually<br>1 – Rarely                                      | Agree                                            |                                               |                                                 |                                                    |                                                     |                                                              |                                                  |                                                      |                                                  |                                       |                                                       |                                      |                                       |                     |                    |
|                                                                                                                                                                                                                                                                                                                                                                                                                                                                                                                                                                                                                                                                                                                                                                                                                                                                                                                                                                                                                                                                                                                                                                                                                                                                                                                                                                                                                                                                                                                                                                                                                                                                                                                                                                                                                                                                                                                                                                                                                                                                                                         | ######################################                                                                                                                                                                                                                                                                                                                                                                                                                                                                                                                                                                                                                                                                                                                                                                                                                                                                                                                                                                                                                                                                                                                                                                                                                                                                                                                                                                                                                                                                                                                                                                                                                                                                                                                                                                                                                                                                                                                                                                                                                                                                                         | 20 a) Female<br>20 a) Female    | 4 - 85 to 100%<br>4 - 85 to 100%                           | 4 -Thoroughly                                                     | 4 - Always effective                                                          | 3 - Very good                                           | 4 – Always fair                                                   | 2 - Occasionally/Som-                      | Aaree                                                            | 4 - Every time                                                 | Agree<br>Agree                                   | Agree Te                                      | eachers encourage w                             | e too participate in extr                          | acumicular activities o                             |                                                              |                                                  |                                                      |                                                  |                                       |                                                       |                                      |                                       |                     |                    |
|                                                                                                                                                                                                                                                                                                                                                                                                                                                                                                                                                                                                                                                                                                                                                                                                                                                                                                                                                                                                                                                                                                                                                                                                                                                                                                                                                                                                                                                                                                                                                                                                                                                                                                                                                                                                                                                                                                                                                                                                                                                                                                         | second by R company and the R company of the R                                                                                                                                                                                                                                                                                                                                                                                                                                                                                                                                                                                                                                                                                                                                                                                                                                                                                                                                                                                                                                                                                                                                                                                                                                                                                                                                                                                                                                                                                                                                                                                                                                                                                                                                                                                                                                                                                                                                                                                                                                                                                 | 20 b) Molo                      | 4 RE to 100%                                               | 4 -Thoroughly<br>2 Satisfactoria                                  | 4 - Always effective                                                          | 4- Excellent                                            | 4 – Always fair                                                   | 4 - Every time                             | Strongly agree                                                   | 4 - Every time                                                 | Strongly agree                                   | Strongly agree O                              | ur teaching staff exile                         | nt so no suggestion im                             | prove teaching.                                     | graphics and colors prove                                    | se the interest and de                           | size to learn among stud                             | ents 2) Try to reach                             | every student or                      | id ask for their doubts 20 M                          | ike teaching o to                    | en wav inter~**                       | 0                   |                    |
| Norw         Ale         Ale        Ale        Ale         Ale         Ale                                                                                                                                                                                                                                                                                                                                                                                                                                                                                                                                                                                                                                                                                                                                                                                                                                                                                                      | ######################################                                                                                                                                                                                                                                                                                                                                                                                                                                                                                                                                                                                                                                                                                                                                                                                                                                                                                                                                                                                                                                                                                                                                                                                                                                                                                                                                                                                                                                                                                                                                                                                                                                                                                                                                                                                                                                                                                                                                                                                                                                                                                         | 22 b) Male                      | 4 - 85 to 100%                                             | 3 - Satisfactorily                                                | 4 – Always effective                                                          | 0- Poor                                                 | 1 – Usually unfair                                                | 2 - Occasionally/Som                       | Agree                                                            | 3 – Usually                                                    | Neutral                                          | Disagree U                                    | Use better graphics an                          | d visual media to engage                           | ge students well. Better                            |                                                              |                                                  |                                                      |                                                  |                                       |                                                       | ake teaching a t                     | two way interaction                   | 20.                 |                    |
| No. 1         No. 1 <th< td=""><td></td><td></td><td></td><td>3 - Satisfactorily</td><td>4 – Always effective</td><td>4- Excellent</td><td>4 - Always fair<br/>4 - Always fair</td><td>4 – Every time<br/>4 – Every time</td><td>Neutral<br/>Neutral</td><td>4 – Every time<br/>4 – Every time</td><td>Strongly disagree<br/>Strongly disagree</td><td>Neutral 1.<br/>Neutral 1</td><td>Regular lecture 2. con<br/>Regular lecture 2 Con</td><td>nplete the study karma<br/>nplete the study karma</td><td>3. Study revision<br/>3 Study revision</td><td></td><td></td><td></td><td></td><td></td><td></td><td></td><td></td><td></td><td></td></th<>                                                                                                                                                                                              |                                                                                                                                                                                                                                                                                                                                                                                                                                                                                                                                                                                                                                                                                                                                                                                                                                                                                                                                                                                                                                                                                                                                                                                                                                                                                                                                                                                                                                                                                                                                                                                                                                                                                                                                                                                                                                                                                                                                                                                                                                                                                                                                |                                 |                                                            | 3 - Satisfactorily                                                | 4 – Always effective                                                          | 4- Excellent                                            | 4 - Always fair<br>4 - Always fair                                | 4 – Every time<br>4 – Every time           | Neutral<br>Neutral                                               | 4 – Every time<br>4 – Every time                               | Strongly disagree<br>Strongly disagree           | Neutral 1.<br>Neutral 1                       | Regular lecture 2. con<br>Regular lecture 2 Con | nplete the study karma<br>nplete the study karma   | 3. Study revision<br>3 Study revision               |                                                              |                                                  |                                                      |                                                  |                                       |                                                       |                                      |                                       |                     |                    |
| Norm         Norm        Norm        Norm        No                                                                                                                                                                                                                                                                                                                                                                                                                                                                                                                                                                                                                                                                                                                                                                                                                                                             | ######################################                                                                                                                                                                                                                                                                                                                                                                                                                                                                                                                                                                                                                                                                                                                                                                                                                                                                                                                                                                                                                                                                                                                                                                                                                                                                                                                                                                                                                                                                                                                                                                                                                                                                                                                                                                                                                                                                                                                                                                                                                                                                                         | 20 b) Male<br>20 b) Male        | 4 - 85 to 100%<br>4 - 85 to 100%                           | 3 - Satisfactorily<br>3 - Satisfactorily                          | 4 – Always effective<br>4 – Always effective                                  | 1 – Fair<br>3 – Very good                               | 0 Unfair<br>0 Unfair                                              | 1 - Rarely<br>1 - Rarely                   | Agree<br>Agree                                                   | 2 - Occasionally/Som<br>2 - Occasionally/Som                   | Neutral                                          | Neutral Us                                    | se better graphics and                          | i visual media to engag                            | e students well. Better                             | graphics and colors arous                                    | se the interest and de<br>se the interest and de | aire to learn among stud<br>aire to learn among stud | ents. Even if they are in<br>ents2) Try to reach | in senior classes<br>every student ar | this way must be adopted. 2<br>d ask for their doubts | Try to reach ev<br>ake teaching a te | ery student and<br>wo way interaction | ask for their<br>n. |                    |
| Norm         Norm        Norm        Norm        No                                                                                                                                                                                                                                                                                                                                                                                                                                                                                                                                                                                                                                                                                                                                                                                                                                                             | ############## Praceti cenisbrao sard B-com 3                                                                                                                                                                                                                                                                                                                                                                                                                                                                                                                                                                                                                                                                                                                                                                                                                                                                                                                                                                                                                                                                                                                                                                                                                                                                                                                                                                                                                                                                                                                                                                                                                                                                                                                                                                                                                                                                                                                                                                                                                                                                                  | 25 a) Female                    | 4 - 85 to 100%                                             | 4 -Thoroughly                                                     | 4 - Always effective                                                          |                                                         |                                                                   | 4 – Every time                             | Strongly agree                                                   | 4 - Every time                                                 | Strongly agree                                   | Strongly agree O                              |                                                 |                                                    |                                                     |                                                              | and an all the                                   | and a state                                          | ,                                                |                                       |                                                       |                                      |                                       |                     |                    |
|                                                                                                                                                                                                                                                                                                                                                                                                                                                                                                                                                                                                                                                                                                                                                                                                                                                                                                                                                                                                                                                                                                                                                                                                                                                                                                                                                                                                                                                                                                                                                                                                                                                                                                                                                                                                                                                                                                                                                                                                                                                                                                         |                                                                                                                                                                                                                                                                                                                                                                                                                                                                                                                                                                                                                                                                                                                                                                                                                                                                                                                                                                                                                                                                                                                                                                                                                                                                                                                                                                                                                                                                                                                                                                                                                                                                                                                                                                                                                                                                                                                                                                                                                                                                                                                                |                                 |                                                            | 2 - Poorly                                                        | 4 - Always effective                                                          | 3 - Very good                                           | 0_ Linfair                                                        | 0_ Never                                   | Strongly agree                                                   | 4 - Every time                                                 | Agree                                            | Disagree                                      |                                                 |                                                    |                                                     |                                                              |                                                  |                                                      |                                                  |                                       |                                                       |                                      |                                       |                     |                    |
|                                                                                                                                                                                                                                                                                                                                                                                                                                                                                                                                                                                                                                                                                                                                                                                                                                                                                                                                                                                                                                                                                                                                                                                                                                                                                                                                                                                                                                                                                                                                                                                                                                                                                                                                                                                                                                                                                                                                                                                                                                                                                                         | sassesäässesä Vinod khokale<br>sassesassessä Anket surendra dhanv BA14                                                                                                                                                                                                                                                                                                                                                                                                                                                                                                                                                                                                                                                                                                                                                                                                                                                                                                                                                                                                                                                                                                                                                                                                                                                                                                                                                                                                                                                                                                                                                                                                                                                                                                                                                                                                                                                                                                                                                                                                                                                         | 22 b) Male<br>20 b) Male        | 4 - 85 to 100%<br>4 - 85 to 100%                           | 4 -Thoroughly                                                     | 3 – Sometimes effecti                                                         | 3 – Very good                                           | 3 – Usually fair                                                  | 3 – Usually                                | Neutral                                                          | 3 – Usually                                                    | Disagree<br>Disagree                             | Neutral                                       | 2                                               |                                                    |                                                     |                                                              |                                                  |                                                      |                                                  |                                       |                                                       |                                      |                                       |                     |                    |
|                                                                                                                                                                                                                                                                                                                                                                                                                                                                                                                                                                                                                                                                                                                                                                                                                                                                                                                                                                                                                                                                                                                                                                                                                                                                                                                                                                                                                                                                                                                                                                                                                                                                                                                                                                                                                                                                                                                                                                                                                                                                                                         | sassessessesses Shutham Ashok khaire B com 2 year                                                                                                                                                                                                                                                                                                                                                                                                                                                                                                                                                                                                                                                                                                                                                                                                                                                                                                                                                                                                                                                                                                                                                                                                                                                                                                                                                                                                                                                                                                                                                                                                                                                                                                                                                                                                                                                                                                                                                                                                                                                                              | 24 b) Male                      | 4 - 85 to 100%                                             | 3 – Satisfactorily<br>3 – Satisfactorily                          | 4 – Always effective<br>4 – Always effective                                  | 3 - Very good                                           | 4 – Always fair                                                   | 4 – Every time<br>3 – Usually              | Neutral<br>Strongly disagree                                     | 4 - Every time                                                 | Neutral                                          | Aaree                                         |                                                 |                                                    |                                                     |                                                              |                                                  |                                                      |                                                  |                                       |                                                       |                                      |                                       |                     |                    |
|                                                                                                                                                                                                                                                                                                                                                                                                                                                                                                                                                                                                                                                                                                                                                                                                                                                                                                                                                                                                                                                                                                                                                                                                                                                                                                                                                                                                                                                                                                                                                                                                                                                                                                                                                                                                                                                                                                                                                                                                                                                                                                         | sassessesses Pratik fendar B. Com. 2                                                                                                                                                                                                                                                                                                                                                                                                                                                                                                                                                                                                                                                                                                                                                                                                                                                                                                                                                                                                                                                                                                                                                                                                                                                                                                                                                                                                                                                                                                                                                                                                                                                                                                                                                                                                                                                                                                                                                                                                                                                                                           | 23 b) Male                      | 1-30 to 54%                                                | 3 - Satisfactorily                                                | 2 - Just satisfactorily                                                       | 3 - Very good                                           | 4 – Always fair                                                   | 4 - Every time                             | Strongly agree                                                   | 4 - Every time                                                 | Strongly agree                                   | Neutral Te                                    | eachers are very good                           | d teaching in our class                            |                                                     |                                                              |                                                  |                                                      |                                                  |                                       |                                                       |                                      |                                       |                     | =                  |
|                                                                                                                                                                                                                                                                                                                                                                                                                                                                                                                                                                                                                                                                                                                                                                                                                                                                                                                                                                                                                                                                                                                                                                                                                                                                                                                                                                                                                                                                                                                                                                                                                                                                                                                                                                                                                                                                                                                                                                                                                                                                                                         | ######################################                                                                                                                                                                                                                                                                                                                                                                                                                                                                                                                                                                                                                                                                                                                                                                                                                                                                                                                                                                                                                                                                                                                                                                                                                                                                                                                                                                                                                                                                                                                                                                                                                                                                                                                                                                                                                                                                                                                                                                                                                                                                                         | 21 a) Female<br>20 b) Male      | 4 - 85 to 100%                                             | 4 - Thoroughly                                                    | 4 - Always effective                                                          | 4- Excellent                                            | 4 – Always fair                                                   | 4 – Every time                             | Strongly agree                                                   |                                                                |                                                  |                                               |                                                 |                                                    |                                                     |                                                              |                                                  |                                                      |                                                  |                                       |                                                       |                                      |                                       |                     |                    |
|                                                                                                                                                                                                                                                                                                                                                                                                                                                                                                                                                                                                                                                                                                                                                                                                                                                                                                                                                                                                                                                                                                                                                                                                                                                                                                                                                                                                                                                                                                                                                                                                                                                                                                                                                                                                                                                                                                                                                                                                                                                                                                         | ######################################                                                                                                                                                                                                                                                                                                                                                                                                                                                                                                                                                                                                                                                                                                                                                                                                                                                                                                                                                                                                                                                                                                                                                                                                                                                                                                                                                                                                                                                                                                                                                                                                                                                                                                                                                                                                                                                                                                                                                                                                                                                                                         | 28 b) Male<br>21 a) Female      | 3 - 70 to 84%<br>3 - 70 to 84%                             | 3 – Satisfactorily<br>4 –Thoroughly                               | 4 – Always effective<br>3 – Sometimes effective                               | 2 - Good<br>4- Excellent                                | 4 – Always fair<br>4 – Always fair                                | 0- Never<br>4 - Every time                 | Agree                                                            | 4 - Every time                                                 | Agree                                            | Agree Ve                                      | ery good /                                      |                                                    |                                                     |                                                              |                                                  |                                                      |                                                  |                                       |                                                       |                                      |                                       |                     |                    |
| D         D         D         D         D         D         D         D         D         D         D         D         D         D         D         D         D         D         D         D         D         D         D         D         D         D         D         D         D         D         D         D         D         D         D         D         D         D         D         D         D         D         D         D         D         D         D         D         D         D         D         D         D         D         D         D         D         D         D         D         D         D         D         D         D         D         D         D         D         D         D         D         D         D         D         D         D         D         D         D         D         D         D         D         D         D         D         D         D         D         D         D         D         D         D         D         D         D         D         D         D        D        D        D        D        D        D        <                                                                                                                                                                                                                                                                                                                                                                                                                                                                                                                                                                                                                                                                                                                                                                                                                                                                                                                                                                                                | ssessessessessessessessessessessessesse                                                                                                                                                                                                                                                                                                                                                                                                                                                                                                                                                                                                                                                                                                                                                                                                                                                                                                                                                                                                                                                                                                                                                                                                                                                                                                                                                                                                                                                                                                                                                                                                                                                                                                                                                                                                                                                                                                                                                                                                                                                                                        | 23 b) Male<br>19 b) Male        | 3 - 70 to 84%<br>0 -Below 30%                              | 4 - Thoroughly<br>2 - Poorty                                      | 4 – Always effective<br>2 – Just satisfactorily                               | 4- Excellent<br>0- Poor                                 | 2 – Sometimes unfair<br>0– Unfair                                 | 4 – Every time<br>1 – Barely               |                                                                  | 4 – Every time<br>0 – Never                                    | Strongly agree<br>Strongly disagree              |                                               | Il best Collage.                                |                                                    |                                                     | $\vdash$                                                     |                                                  |                                                      |                                                  |                                       |                                                       |                                      |                                       |                     |                    |
|                                                                                                                                                                                                                                                                                                                                                                                                                                                                                                                                                                                                                                                                                                                                                                                                                                                                                                                                                                                                                                                                                                                                                                                                                                                                                                                                                                                                                                                                                                                                                                                                                                                                                                                                                                                                                                                                                                                                                                                                                                                                                                         | sassessassessa Sujit kailas rathod B. Com II                                                                                                                                                                                                                                                                                                                                                                                                                                                                                                                                                                                                                                                                                                                                                                                                                                                                                                                                                                                                                                                                                                                                                                                                                                                                                                                                                                                                                                                                                                                                                                                                                                                                                                                                                                                                                                                                                                                                                                                                                                                                                   | 25 b) Male                      | 2 - 55 to 69%                                              | 1 - Indifferently                                                 | 2 - Just satisfactorily                                                       | 3 - Very good                                           | 4 – Always fair                                                   | 4 - Every time                             |                                                                  | 4 - Every time                                                 |                                                  | Strongly agree Ta                             |                                                 | aiedly in our classes                              |                                                     |                                                              |                                                  |                                                      |                                                  |                                       |                                                       |                                      |                                       |                     |                    |
| Description         Act or a                                                                                                                                                                                                                                                                                                                                                                                                                                                                                                                                                                                                                                                                                                                                | sassessesses Kunal tayde B.com 2                                                                                                                                                                                                                                                                                                                                                                                                                                                                                                                                                                                                                                                                                                                                                                                                                                                                                                                                                                                                                                                                                                                                                                                                                                                                                                                                                                                                                                                                                                                                                                                                                                                                                                                                                                                                                                                                                                                                                                                                                                                                                               | 20 b) Male                      | 0 -Below 30%                                               | 2 - Poorly                                                        | 0- Very poor commun                                                           | 1 – Fair                                                | 0- Unfair                                                         | 0- Never                                   |                                                                  | 0 – Never                                                      | Strongly disagree                                | Strongly disagree                             |                                                 |                                                    |                                                     |                                                              |                                                  |                                                      |                                                  |                                       |                                                       |                                      |                                       |                     |                    |
|                                                                                                                                                                                                                                                                                                                                                                                                                                                                                                                                                                                                                                                                                                                                                                                                                                                                                                                                                                                                                                                                                                                                                                                                                                                                                                                                                                                                                                                                                                                                                                                                                                                                                                                                                                                                                                                                                                                                                                                                                                                                                                         | ######################################                                                                                                                                                                                                                                                                                                                                                                                                                                                                                                                                                                                                                                                                                                                                                                                                                                                                                                                                                                                                                                                                                                                                                                                                                                                                                                                                                                                                                                                                                                                                                                                                                                                                                                                                                                                                                                                                                                                                                                                                                                                                                         | 20 a) Female<br>22 b) Male      | 4 - 85 to 100%<br>2 - 55 to 69%                            | 4 –Thoroughly<br>3 – Satisfactorily                               | 4 – Always effective<br>2 – Just satisfactorily                               | 4- Excellent<br>2 - Good                                | 4 – Always fair<br>4 – Always fair                                | 1 - Rarely                                 | Agree                                                            | 4 – Every time<br>2 – Occasionally/Som                         | Strongly agree<br>Agree                          | Strongly disagree Ex                          |                                                 | question1) Use better of                           | raphics and visual med                              | lia to engage students we                                    | IL Better graphics and                           | colors arouse the inter                              | est and desire to learn                          | among students                        | 2) Try to reach every stude                           | nt and ask for th                    | neir doubts3)                         | Aake teaching a two | a way interaction. |
| Description                                                                                                                                                                                                                                                                                                                                                                                                                                                                                                                                                                                                                                                         | ############## Pooia shankar shirabh BA I                                                                                                                                                                                                                                                                                                                                                                                                                                                                                                                                                                                                                                                                                                                                                                                                                                                                                                                                                                                                                                                                                                                                                                                                                                                                                                                                                                                                                                                                                                                                                                                                                                                                                                                                                                                                                                                                                                                                                                                                                                                                                      | 10 a) Eamala                    | 2 70 to 9.6%                                               |                                                                   |                                                                               |                                                         |                                                                   |                                            | Disagree<br>Agree                                                |                                                                |                                                  |                                               | ery good                                        |                                                    |                                                     | $\vdash$                                                     |                                                  |                                                      |                                                  |                                       |                                                       |                                      |                                       |                     |                    |
|                                                                                                                                                                                                                                                                                                                                                                                                                                                                                                                                                                                                                                                                                                                                                                                                                                                                                                                                                                                                                                                                                                                                                                                                                                                                                                                                                                                                                                                                                                                                                                                                                                                                                                                                                                                                                                                                                                                                                                                                                                                                                                         | ############# Pooia shankar shirabh BA I                                                                                                                                                                                                                                                                                                                                                                                                                                                                                                                                                                                                                                                                                                                                                                                                                                                                                                                                                                                                                                                                                                                                                                                                                                                                                                                                                                                                                                                                                                                                                                                                                                                                                                                                                                                                                                                                                                                                                                                                                                                                                       | 19 a) Female                    | 3 - 70 to 84%                                              | 4 - Thoroughly                                                    | 0- Very poor commun                                                           | 3 - Very good                                           | 2 - Sometimes unfair                                              | 4 – Every time                             |                                                                  | 4 - Every time                                                 | Strongly disagree                                | Strongly disagree Ve                          | ery good                                        | -                                                  | _                                                   |                                                              |                                                  |                                                      |                                                  |                                       |                                                       | -                                    |                                       |                     |                    |
|                                                                                                                                                                                                                                                                                                                                                                                                                                                                                                                                                                                                                                                                                                                                                                                                                                                                                                                                                                                                                                                                                                                                                                                                                                                                                                                                                                                                                                                                                                                                                                                                                                                                                                                                                                                                                                                                                                                                                                                                                                                                                                         | same second to the second seco | 21 up a) Eamala                 | 2 70 to 84%                                                | 3 - Satisfactorily                                                | 4 - Always effective                                                          | 3 - Very good                                           | 4 – Always fair                                                   | 4 - Every time                             | Neutral                                                          | 4 - Every time                                                 | Acree                                            | Agree                                         |                                                 |                                                    |                                                     |                                                              |                                                  |                                                      |                                                  |                                       |                                                       |                                      |                                       |                     |                    |
|                                                                                                                                                                                                                                                                                                                                                                                                                                                                                                                                                                                                                                                                                                                                                                                                                                                                                                                                                                                                                                                                                                                                                                                                                                                                                                                                                                                                                                                                                                                                                                                                                                                                                                                                                                                                                                                                                                                                                                                                                                                                                                         | ######################################                                                                                                                                                                                                                                                                                                                                                                                                                                                                                                                                                                                                                                                                                                                                                                                                                                                                                                                                                                                                                                                                                                                                                                                                                                                                                                                                                                                                                                                                                                                                                                                                                                                                                                                                                                                                                                                                                                                                                                                                                                                                                         | ar 20 a) Female<br>21 a) Female | 3 - 70 to 84%<br>1- 30 to 54%                              | 1 - Indifferently                                                 | 1- Generally ineffective                                                      | 3 - Very good                                           | 1 – Usually unfair                                                | 0- Never                                   | Neutral                                                          | 3 – Usually                                                    | Disagree                                         | Neutral Ne                                    | leutrality                                      |                                                    |                                                     |                                                              |                                                  |                                                      |                                                  |                                       |                                                       |                                      |                                       |                     |                    |
|                                                                                                                                                                                                                                                                                                                                                                                                                                                                                                                                                                                                                                                                                                                                                                                                                                                                                                                                                                                                                                                                                                                                                                                                                                                                                                                                                                                                                                                                                                                                                                                                                                                                                                                                                                                                                                                                                                                                                                                                                                                                                                         |                                                                                                                                                                                                                                                                                                                                                                                                                                                                                                                                                                                                                                                                                                                                                                                                                                                                                                                                                                                                                                                                                                                                                                                                                                                                                                                                                                                                                                                                                                                                                                                                                                                                                                                                                                                                                                                                                                                                                                                                                                                                                                                                |                                 |                                                            | 4 - Thoroughly<br>0 - Won't teach at all                          | 4 - Aways effective                                                           | 3 - Very good                                           | 4 – Always fair                                                   | 4 - Every time                             | Neutral<br>Streasty discorreg                                    | 4 – Every time<br>0 – Never                                    | Strongly disagree                                | Strongly disagree No                          |                                                 |                                                    |                                                     |                                                              |                                                  |                                                      |                                                  |                                       |                                                       |                                      |                                       |                     |                    |
| Bit Market         Bit Mar                                                                                                                                                                                                                                                                                                                                                                                                                                                                                                                                                                                                                                                                         | sasassassassas Aniai teleshwar nimba B.com 2nd sem 45<br>sasassassassas onker molecum brice. B.com 7                                                                                                                                                                                                                                                                                                                                                                                                                                                                                                                                                                                                                                                                                                                                                                                                                                                                                                                                                                                                                                                                                                                                                                                                                                                                                                                                                                                                                                                                                                                                                                                                                                                                                                                                                                                                                                                                                                                                                                                                                           | th 20 a) Female                 | 3 - 70 to 84%                                              | 4 -Thoroughly                                                     | 4 - Always effective                                                          | 3 - Very good<br>4- Exceller*                           | 4 – Always fair<br>4 – Always fair                                | 2 - Occasionally/Som<br>4 - Every time     | Neutral                                                          | 2 - Occasionally/Som                                           | Agree                                            | Agree T                                       |                                                 | courage we can do ext                              | ra believe that in your v                           | work always                                                  |                                                  |                                                      |                                                  |                                       |                                                       |                                      |                                       |                     |                    |
| Image: Network         Image: Network        Image: Network        Image: Ne                                                                                                                                                                                                                                                                                                                                                                                                                                                                                                                                                                                        | ######################################                                                                                                                                                                                                                                                                                                                                                                                                                                                                                                                                                                                                                                                                                                                                                                                                                                                                                                                                                                                                                                                                                                                                                                                                                                                                                                                                                                                                                                                                                                                                                                                                                                                                                                                                                                                                                                                                                                                                                                                                                                                                                         | 20 a) Female                    | 2 - 55 to 69%                                              | 3 - Satisfactorily                                                | 2 - Just satisfactorily                                                       | 2 - Good                                                | 3 – Usually fair                                                  | 3 – Usuelly                                | Neutral                                                          | 3 - Usually                                                    | Agree                                            | Agree                                         |                                                 |                                                    |                                                     |                                                              |                                                  |                                                      |                                                  |                                       |                                                       |                                      |                                       |                     |                    |
|                                                                                                                                                                                                                                                                                                                                                                                                                                                                                                                                                                                                                                                                                                                                                                                                                                                                                                                                                                                                                                                                                                                                                                                                                                                                                                                                                                                                                                                                                                                                                                                                                                                                                                                                                                                                                                                                                                                                                                                                                                                                                                         | Recom 2rd year                                                                                                                                                                                                                                                                                                                                                                                                                                                                                                                                                                                                                                                                                                                                                                                                                                                                                                                                                                                                                                                                                                                                                                                                                                                                                                                                                                                                                                                                                                                                                                                                                                                                                                                                                                                                                                                                                                                                                                                                                                                                                                                 | 24 b) Molo                      | 2 70 to 9.6%                                               | 3 - Satisfactorily                                                | 3 - Sometimes effecti                                                         | 3 - Very good                                           | 3 – Usually fair                                                  | 4 - Every time                             | Neutral                                                          | 4 – Every time                                                 | Neutral                                          | Neutral No                                    | lo Suggestions                                  |                                                    |                                                     |                                                              |                                                  |                                                      |                                                  |                                       |                                                       |                                      |                                       |                     |                    |
| Image: Market  | ######################################                                                                                                                                                                                                                                                                                                                                                                                                                                                                                                                                                                                                                                                                                                                                                                                                                                                                                                                                                                                                                                                                                                                                                                                                                                                                                                                                                                                                                                                                                                                                                                                                                                                                                                                                                                                                                                                                                                                                                                                                                                                                                         | 24 b) Male<br>24 b) Male        | 3 - 70 to 84%<br>2 - 55 to 69%                             | 3 - Satisfactorily                                                | 3 - Sometimes effecti                                                         | 3 - Very good                                           | 3 – Usually fair                                                  | 4 – Every time<br>4 – Every time           | Neutral<br>Disagree                                              | 4 – Every time<br>2 – Occasjonally/Som                         | Neutral<br>Disagree                              | Neutral No<br>Agree                           | lo Suggestions                                  |                                                    |                                                     |                                                              |                                                  |                                                      |                                                  |                                       |                                                       |                                      |                                       |                     | <u> </u>           |
| image: second  |                                                                                                                                                                                                                                                                                                                                                                                                                                                                                                                                                                                                                                                                                                                                                                                                                                                                                                                                                                                                                                                                                                                                                                                                                                                                                                                                                                                                                                                                                                                                                                                                                                                                                                                                                                                                                                                                                                                                                                                                                                                                                                                                |                                 |                                                            | 2 - Poorty<br>1 - Indifferently                                   | 3 - Sometimes effecting                                                       | 2 - Good                                                | 3 – Usually fair                                                  | 4 - Every time                             | Neutral<br>Strongly disagree                                     |                                                                | Agree<br>Strootk disagree                        |                                               | s all mod                                       |                                                    |                                                     |                                                              |                                                  |                                                      |                                                  |                                       |                                                       |                                      |                                       |                     |                    |
| Image: Norme State         Norme         Norme <td>######################################</td> <td>20 a) Female</td> <td>3 - 70 to 84%</td> <td>3 - Satisfactorily</td> <td>4 - Always effective</td> <td>3 - Very good</td> <td>3 – Usually fair</td> <td>2 - Occasionally/Som</td> <td>Neutral</td> <td>4 – Every time</td> <td>Agree</td> <td>Agree</td> <td></td>                                                                                                                                                                                                                                                                                                                                                                     | ######################################                                                                                                                                                                                                                                                                                                                                                                                                                                                                                                                                                                                                                                                                                                                                                                                                                                                                                                                                                                                                                                                                                                                                                                                                                                                                                                                                                                                                                                                                                                                                                                                                                                                                                                                                                                                                                                                                                                                                                                                                                                                                                         | 20 a) Female                    | 3 - 70 to 84%                                              | 3 - Satisfactorily                                                | 4 - Always effective                                                          | 3 - Very good                                           | 3 – Usually fair                                                  | 2 - Occasionally/Som                       | Neutral                                                          | 4 – Every time                                                 | Agree                                            | Agree                                         |                                                 |                                                    |                                                     |                                                              |                                                  |                                                      |                                                  |                                       |                                                       |                                      |                                       |                     |                    |
|                                                                                                                                                                                                                                                                                                                                                                                                                                                                                                                                                                                                                                                                                                                                                                                                                                                                                                                                                                                                                                                                                                                                                                                                                                                                                                                                                                                                                                                                                                                                                                                                                                                                                                                                                                                                                                                                                                                                                                                                                                                                                                         | ######################################                                                                                                                                                                                                                                                                                                                                                                                                                                                                                                                                                                                                                                                                                                                                                                                                                                                                                                                                                                                                                                                                                                                                                                                                                                                                                                                                                                                                                                                                                                                                                                                                                                                                                                                                                                                                                                                                                                                                                                                                                                                                                         | 20 b) Male<br>20 b) Male        | a - 70 to 84%<br>3 - 70 to 84%                             | 2 - Poorly                                                        | 3 - Sometimes effecti                                                         | 3 - Very good                                           | 4 – Always fair<br>3 – Usually fair                               | 4 – Every time<br>3 – Usually              | Agree<br>Disagree                                                | 4 - Every time                                                 | Agree                                            | Agniki<br>Neutral                             |                                                 |                                                    |                                                     |                                                              |                                                  |                                                      |                                                  |                                       |                                                       |                                      |                                       |                     |                    |
| Description                                                                                                                                                                                                                                                                                                                                                                                                                                                                                                                                                                                                                                                         | ######################################                                                                                                                                                                                                                                                                                                                                                                                                                                                                                                                                                                                                                                                                                                                                                                                                                                                                                                                                                                                                                                                                                                                                                                                                                                                                                                                                                                                                                                                                                                                                                                                                                                                                                                                                                                                                                                                                                                                                                                                                                                                                                         | 20 b) Male<br>23 b) Male        | 1- 30 to 54%<br>4 - 85 to 100%                             |                                                                   |                                                                               |                                                         | 2 – Sometimes unfair<br>2 – Sometimes unfair                      | 3 – Usually<br>2 – Occasionally/Som        | Neutral<br>Agree                                                 | 4 – Every time<br>4 – Every time                               | Agree<br>Agree                                   | Agree<br>Neutral Tr                           | hey teach very well. A                          | nd I am very proud of th                           | hat clg                                             |                                                              |                                                  |                                                      |                                                  |                                       |                                                       |                                      |                                       |                     |                    |
| state         1         1         1         1         1         1         1         1         1         1         1         1         1         1         1         1         1         1         1         1         1         1         1         1         1         1         1         1         1         1         1         1         1         1         1         1         1         1         1         1         1         1         1         1         1         1         1         1         1         1         1         1         1         1         1         1         1         1         1         1         1         1         1         1         1         1         1         1         1         1         1         1         1         1         1         1         1         1         1         1         1         1         1         1         1         1         1         1         1         1         1         1         1         1         1         1         1         1         1         1         1         1         1        1         1         1                                                                                                                                                                                                                                                                                                                                                                                                                                                                                                                                                                                                                                                                                                                                                                                                                                                                                                                                                                                                | sassessassess Vishal Viay karluke BAI                                                                                                                                                                                                                                                                                                                                                                                                                                                                                                                                                                                                                                                                                                                                                                                                                                                                                                                                                                                                                                                                                                                                                                                                                                                                                                                                                                                                                                                                                                                                                                                                                                                                                                                                                                                                                                                                                                                                                                                                                                                                                          | 20 b) Male                      | 3 - 70 to 84%                                              | 3 - Satisfactorily                                                | 3 – Sometimes effecti                                                         | 4- Excellent                                            | 4 – Always fair                                                   | 4 – Every time                             | Aaree                                                            | 4 - Every time                                                 | Neutral                                          | Agree 1L                                      | Use better graphics as                          | nd visual media to enga                            | ge students well better                             |                                                              | trest desire to learn a                          | mong students2 try t                                 | o reach every students                           | and ask for the                       | r doubt3 make teaching a te                           | o way interactio                     | n                                     |                     | -+-                |
| International And                                                                                                                                                                                                                                                                                                                                                                                                                                                                                                                                                                                                                                                                                                                                                                                                                                                                                                                                                                                                                                                                                                                                                                                                                                                                                                                                                                                                                                                                                                                                                                                                                                                                                                                                                                                                                                                                                                                                                                                                                                                   | exercise Report Report Part P. A. 2                                                                                                                                                                                                                                                                                                                                                                                                                                                                                                                                                                                                                                                                                                                                                                                                                                                                                                                                                                                                                                                                                                                                                                                                                                                                                                                                                                                                                                                                                                                                                                                                                                                                                                                                                                                                                                                                                                                                                                                                                                                                                            | 10 a) Eamala                    | 4 RE to 100%                                               | 3 - Satisfactorily                                                | 4 - Always effective                                                          | 3 - Very good                                           | 4 - Always fair                                                   | 4 - Every time                             | Agree                                                            | 4 - Every time                                                 | Strongly agree                                   | Agree Te                                      | eaching skill is very go                        | od . communication is                              | very good with every si                             | tudent . quality up teachin                                  | g is excellent .                                 |                                                      |                                                  |                                       |                                                       |                                      |                                       |                     | $\rightarrow$      |
| International And                                                                                                                                                                                                                                                                                                                                                                                                                                                                                                                                                                                                                                                                                                                                                                                                                                                                                                                                                                                                                                                                                                                                                                                                                                                                                                                                                                                                                                                                                                                                                                                                                                                                                                                                                                                                                                                                                                                                                                                                                                                   | ######################################                                                                                                                                                                                                                                                                                                                                                                                                                                                                                                                                                                                                                                                                                                                                                                                                                                                                                                                                                                                                                                                                                                                                                                                                                                                                                                                                                                                                                                                                                                                                                                                                                                                                                                                                                                                                                                                                                                                                                                                                                                                                                         | 20 b) Male<br>20 a) Female      | 4 - 85 to 100%<br>4 - 85 to 100%                           | 2 - Poorly                                                        | 4 - Always effective                                                          | 2 - Good                                                | 4 – Always fair                                                   | 4 – Every time                             | Strongly agree                                                   | 4 - Every time                                                 | Strongly agree                                   | Agree Te                                      | eaching skill is very go                        | od. Communication is                               | very good with every st                             | tudents. Quality of is exce                                  | elert.                                           |                                                      |                                                  |                                       |                                                       |                                      |                                       |                     |                    |
| attrained action bandle abbaland         attrained baland         attraind baland <ttr>         attrained baland</ttr>                                                                                                                                                                                                                                                                                                                                                                                                                                                                                                                                                   | sassessessesses Shubhangi pramod Dha BA 2                                                                                                                                                                                                                                                                                                                                                                                                                                                                                                                                                                                                                                                                                                                                                                                                                                                                                                                                                                                                                                                                                                                                                                                                                                                                                                                                                                                                                                                                                                                                                                                                                                                                                                                                                                                                                                                                                                                                                                                                                                                                                      | 21 a) Female                    | 4 - 85 to 100%                                             | 3 - Satisfactorily                                                | 3 - Sometimes effecti                                                         | 2 - Good                                                | 4 - Always fair                                                   | 2 - Occasionally/Som                       | Agree                                                            | 4 – Every time<br>3 – Usually                                  | Strongly agree<br>Agree                          | Agree .                                       |                                                 |                                                    |                                                     |                                                              |                                                  |                                                      |                                                  |                                       |                                                       |                                      |                                       |                     |                    |
| attrained action of the state of t | ssessessesses Kalpana kisan rathod B com 2nd year                                                                                                                                                                                                                                                                                                                                                                                                                                                                                                                                                                                                                                                                                                                                                                                                                                                                                                                                                                                                                                                                                                                                                                                                                                                                                                                                                                                                                                                                                                                                                                                                                                                                                                                                                                                                                                                                                                                                                                                                                                                                              | 19 a) Female<br>21 a) Female    | 3 - 70 to 84%                                              | 3 - Satisfactorily                                                | 3 - Sometimes effecti                                                         | 2 - Good                                                | 4 – Always fair                                                   | 2 - Occasionally/Som                       | Agree                                                            | 3 - Usually                                                    | Agree<br>Strootk arroo                           | Agree                                         | स्वित्राय उत्तास अंक्रोजील क                    | अक विसाधाँना प्योज गण                              | ची तताने व्यवभिन्न प्रिलण प्र                       | संबादन संगते                                                 |                                                  |                                                      |                                                  |                                       |                                                       |                                      |                                       |                     |                    |
| absend on the second  | ############## Gayatri Arun Kumbhan BA 2nd year                                                                                                                                                                                                                                                                                                                                                                                                                                                                                                                                                                                                                                                                                                                                                                                                                                                                                                                                                                                                                                                                                                                                                                                                                                                                                                                                                                                                                                                                                                                                                                                                                                                                                                                                                                                                                                                                                                                                                                                                                                                                                | 20 a) Female                    | 4 - 85 to 100%                                             | 4 -Thoroughly                                                     | 2 - Just satisfactorily                                                       | 3 - Very good                                           | 4 – Always fair                                                   | 4 – Every time                             | Disagree                                                         | 4 – Every time                                                 | Strongly disagree                                | Strongly agree Bi                             | lest in all your teachea                        | r's that is the best teac                          |                                                     | TANA I GINU                                                  |                                                  |                                                      |                                                  |                                       |                                                       |                                      |                                       |                     | _                  |
| state         state <th< td=""><td>######################################</td><td>20 b) Male</td><td>3 - 70 to 84%</td><td>1 - Indifferently</td><td>3 - Sometimes effecti</td><td>3 - Very good</td><td>2 - Sometimes unfair</td><td>4 - Every time</td><td>Agree</td><td>2 - Occasionally/Som</td><td>Neutral</td><td>Agree</td><td>ianut acha sansthan h</td><td>21</td><td></td><td></td><td></td><td></td><td></td><td></td><td></td><td></td><td></td><td></td><td></td></th<>                                                                                                                                                                                                                                                                                                                                                                | ######################################                                                                                                                                                                                                                                                                                                                                                                                                                                                                                                                                                                                                                                                                                                                                                                                                                                                                                                                                                                                                                                                                                                                                                                                                                                                                                                                                                                                                                                                                                                                                                                                                                                                                                                                                                                                                                                                                                                                                                                                                                                                                                         | 20 b) Male                      | 3 - 70 to 84%                                              | 1 - Indifferently                                                 | 3 - Sometimes effecti                                                         | 3 - Very good                                           | 2 - Sometimes unfair                                              | 4 - Every time                             | Agree                                                            | 2 - Occasionally/Som                                           | Neutral                                          | Agree                                         | ianut acha sansthan h                           | 21                                                 |                                                     |                                                              |                                                  |                                                      |                                                  |                                       |                                                       |                                      |                                       |                     |                    |
| Processes         Processes <t< td=""><td>######################################</td><td></td><td></td><td>3 – Satisfactorily<br/>3 – Satisfactorily</td><td>4 – Always effective<br/>4 – Always effective</td><td>4- Excellent<br/>3 - Very good</td><td>4 – Always fair<br/>4 – Always fair</td><td>4 – Every time<br/>4 – Every time</td><td></td><td>4 – Every time<br/>4 – Every time</td><td>Strongly disagree<br/>Strongly agree</td><td>Neutral<br/>Acree</td><td></td><td></td><td></td><td></td><td></td><td></td><td></td><td></td><td></td><td></td><td></td><td></td><td></td></t<>                                                                                                                                      | ######################################                                                                                                                                                                                                                                                                                                                                                                                                                                                                                                                                                                                                                                                                                                                                                                                                                                                                                                                                                                                                                                                                                                                                                                                                                                                                                                                                                                                                                                                                                                                                                                                                                                                                                                                                                                                                                                                                                                                                                                                                                                                                                         |                                 |                                                            | 3 – Satisfactorily<br>3 – Satisfactorily                          | 4 – Always effective<br>4 – Always effective                                  | 4- Excellent<br>3 - Very good                           | 4 – Always fair<br>4 – Always fair                                | 4 – Every time<br>4 – Every time           |                                                                  | 4 – Every time<br>4 – Every time                               | Strongly disagree<br>Strongly agree              | Neutral<br>Acree                              |                                                 |                                                    |                                                     |                                                              |                                                  |                                                      |                                                  |                                       |                                                       |                                      |                                       |                     |                    |
| array and a start a | sassessassessas Rushkesh rejeran rei B.com II                                                                                                                                                                                                                                                                                                                                                                                                                                                                                                                                                                                                                                                                                                                                                                                                                                                                                                                                                                                                                                                                                                                                                                                                                                                                                                                                                                                                                                                                                                                                                                                                                                                                                                                                                                                                                                                                                                                                                                                                                                                                                  | 21 h) Male                      | 2 - 55 to 69%                                              | 3 - Satisfactorik                                                 | 2 - Just satisfactorily                                                       | 2 - Good                                                | 4 - Always fair                                                   | 2 - Occasionally/Som                       | Neutral                                                          | 4 - Every time                                                 | Agree                                            | Strongly disagree                             |                                                 |                                                    |                                                     |                                                              |                                                  |                                                      |                                                  |                                       |                                                       |                                      |                                       |                     |                    |
| array and a start a | 6//2022 7:23:30 Sunil randas thakare B.com 3                                                                                                                                                                                                                                                                                                                                                                                                                                                                                                                                                                                                                                                                                                                                                                                                                                                                                                                                                                                                                                                                                                                                                                                                                                                                                                                                                                                                                                                                                                                                                                                                                                                                                                                                                                                                                                                                                                                                                                                                                                                                                   | 21 b) Male                      | 3 - 70 to 84%                                              | 3 - Satisfactorily                                                | 4 - Always effective                                                          | 2 - Good                                                | 4 – Always fair                                                   | 4 - Every time                             | Agree                                                            | 4 - Every time                                                 | Agree                                            | Agree Ge                                      | lood                                            |                                                    |                                                     |                                                              |                                                  |                                                      |                                                  |                                       |                                                       | -                                    |                                       |                     |                    |
| array and a start a | 6/4/2022 8:31:33 Yoesh Suresh adaldh B com 3<br>6/4/2022 9:35:26 Nikhi umesh shikharr B.A.2                                                                                                                                                                                                                                                                                                                                                                                                                                                                                                                                                                                                                                                                                                                                                                                                                                                                                                                                                                                                                                                                                                                                                                                                                                                                                                                                                                                                                                                                                                                                                                                                                                                                                                                                                                                                                                                                                                                                                                                                                                    | 21 b) Male<br>22 b) Male        | 3 - 70 to 84%<br>4 - 85 to 100%                            | 4 – Phoroughly<br>3 – Satisfactorily                              | 3 – Sometimes effection<br>1 – Generally ineffection                          | 3 - Very good<br>3 - Very good                          | 4 – Atways fair<br>1 – Usually unfair                             | 4 – Every time<br>4 – Every time           | Agree<br>Agree                                                   | 4 - Every time                                                 |                                                  | Agree Gi<br>Agree                             | 1000                                            |                                                    |                                                     |                                                              |                                                  |                                                      |                                                  |                                       |                                                       |                                      |                                       |                     |                    |
| Determinant         Provide and Bar Start 44         O I Provide A         - Rescription         Provide A                                                                                                                                                                                                                                                                                                                                                                                                                                                                                                                                                                                                                                                                                                    | ARABERRERERER Sachin prahad wankte B.A. II Year                                                                                                                                                                                                                                                                                                                                                                                                                                                                                                                                                                                                                                                                                                                                                                                                                                                                                                                                                                                                                                                                                                                                                                                                                                                                                                                                                                                                                                                                                                                                                                                                                                                                                                                                                                                                                                                                                                                                                                                                                                                                                | 21 b) Male<br>20 b) Male        | 4 - 85 to 100%                                             |                                                                   | 4 – Always effective                                                          | 4- Excellent                                            | 4 – Always fair                                                   | 4 – Every time                             | Agree                                                            |                                                                | Agree<br>Strongly agree                          | Agree<br>Strongly agree                       | he best teacher in my                           | college are every time                             | in cooperate                                        | <u>⊢</u>                                                     |                                                  |                                                      |                                                  |                                       |                                                       | <u> </u>                             | 7                                     |                     |                    |
| Separate and the set of the set  | statutesestatute Ankosh Anarta Dongat B.com 3 year                                                                                                                                                                                                                                                                                                                                                                                                                                                                                                                                                                                                                                                                                                                                                                                                                                                                                                                                                                                                                                                                                                                                                                                                                                                                                                                                                                                                                                                                                                                                                                                                                                                                                                                                                                                                                                                                                                                                                                                                                                                                             | 24 b) Male                      | 3 - 70 to 84%                                              | 4 -Thoroughly                                                     | 4 – Always effective                                                          | 4- Excellent                                            | 4 – Always fair                                                   | 4 - Every time                             | Agree                                                            | 4 - Every time                                                 | Agree<br>Stroogh par                             | Strongly agree                                | construction in the                             | ope and king diff.                                 | ery sould                                           |                                                              |                                                  |                                                      |                                                  |                                       |                                                       |                                      |                                       |                     | $\rightarrow$      |
|                                                                                                                                                                                                                                                                                                                                                                                                                                                                                                                                                                                                                                                                                                                                                                                                                                                                                                                                                                                                                                                                                                                                                                                                                                                                                                                                                                                                                                                                                                                                                                                                                                                                                                                                                                                                                                                                                                                                                                                                                                                                                                         | 6/6/2022 9:44:46 Sakshi Galarian natil B & 2                                                                                                                                                                                                                                                                                                                                                                                                                                                                                                                                                                                                                                                                                                                                                                                                                                                                                                                                                                                                                                                                                                                                                                                                                                                                                                                                                                                                                                                                                                                                                                                                                                                                                                                                                                                                                                                                                                                                                                                                                                                                                   | 19 a) Female                    | 4 - 85 to 100%                                             | 0 - Won't teach at all                                            | 4 - Always effective                                                          | 4- Excellent                                            | 2 - Sometimes unfair                                              | 2 - Occasionally/Som                       | Agree                                                            | 4 – Every time                                                 | Neutral                                          | Stroogly agree Th                             | he teaching of sagges                           | tions in all subjects ven                          | y nice teaching and lea                             | ming more all best subject                                   | 5.                                               |                                                      |                                                  |                                       |                                                       |                                      |                                       |                     |                    |
| stressment         BA12         30         Ba12         30         Inform         L=0         Non-stressment         Non-stressment         Non-stressment         Non-stressment                                                                                                                                                                                                                                                                                                                                                                                                                                                                                                                                                                                                                                                                                                                    | 6/6/2022 9:47:24 Ku. Pooja kallas kakda B.A.2<br>############### Vaibhav purushottam H.B. A.2nd vear                                                                                                                                                                                                                                                                                                                                                                                                                                                                                                                                                                                                                                                                                                                                                                                                                                                                                                                                                                                                                                                                                                                                                                                                                                                                                                                                                                                                                                                                                                                                                                                                                                                                                                                                                                                                                                                                                                                                                                                                                           | 20 a) Female<br>20 b) Male      | 4 - 85 to 100%<br>4 - 85 to 100%                           | 4 -Thoroughly                                                     | 4 - Always effective                                                          | 3 - Very good                                           | 4 – Always fair                                                   | 4 – Every time                             | Agree                                                            | 4 - Every time                                                 | Agree                                            | Strongly agree Tr<br>Agree 1)                 | he Teaching Of Sugge<br>) Encourage for group   | stions in a All subjects<br>study. 2) Encourage fo | very nise teaching. Ar<br>r self study, 3iNeed to r | nd learning most all subject<br>practice test paper, after ( | tts .<br>every chapter was fin                   | sh.                                                  |                                                  |                                       |                                                       |                                      |                                       |                     |                    |
| ####################################                                                                                                                                                                                                                                                                                                                                                                                                                                                                                                                                                                                                                                                                                                                                                                                                                                                                                                                                                                                                                                                                                                                                                                                                                                                                                                                                                                                                                                                                                                                                                                                                                                                                                                                                                                                                                                                                                                                                                                                                                                                                    | ############# Priti kailas dandekar B.A.2                                                                                                                                                                                                                                                                                                                                                                                                                                                                                                                                                                                                                                                                                                                                                                                                                                                                                                                                                                                                                                                                                                                                                                                                                                                                                                                                                                                                                                                                                                                                                                                                                                                                                                                                                                                                                                                                                                                                                                                                                                                                                      | 20 a) Female                    | 4 - 85 to 100%                                             |                                                                   | 0- Very poor commun                                                           | 4- Excellent                                            | 0- Unfair                                                         | 2 - Occasionally/Som                       | Agree                                                            | 2 - Occasionally/Som                                           |                                                  | Agree Gr                                      | lood                                            |                                                    |                                                     |                                                              |                                                  |                                                      |                                                  |                                       |                                                       |                                      |                                       |                     |                    |
|                                                                                                                                                                                                                                                                                                                                                                                                                                                                                                                                                                                                                                                                                                                                                                                                                                                                                                                                                                                                                                                                                                                                                                                                                                                                                                                                                                                                                                                                                                                                                                                                                                                                                                                                                                                                                                                                                                                                                                                                                                                                                                         | ############# Priti kailas dandekar B.A. 2                                                                                                                                                                                                                                                                                                                                                                                                                                                                                                                                                                                                                                                                                                                                                                                                                                                                                                                                                                                                                                                                                                                                                                                                                                                                                                                                                                                                                                                                                                                                                                                                                                                                                                                                                                                                                                                                                                                                                                                                                                                                                     | 20 a) Female                    | 4 - 85 to 100%                                             | 0 - Won't teach at all                                            | 0- Very poor commun                                                           | 4- Excellent                                            | 3 – Usually fair                                                  | 2 - Occasionally/Som                       | Agree                                                            | 2 - Occasionally/Som                                           | Agree                                            | Agree Gi                                      | lood                                            |                                                    |                                                     |                                                              |                                                  |                                                      |                                                  |                                       |                                                       |                                      |                                       |                     |                    |
|                                                                                                                                                                                                                                                                                                                                                                                                                                                                                                                                                                                                                                                                                                                                                                                                                                                                                                                                                                                                                                                                                                                                                                                                                                                                                                                                                                                                                                                                                                                                                                                                                                                                                                                                                                                                                                                                                                                                                                                                                                                                                                         | ################ Rameshwar waman Ja B A 2nd year                                                                                                                                                                                                                                                                                                                                                                                                                                                                                                                                                                                                                                                                                                                                                                                                                                                                                                                                                                                                                                                                                                                                                                                                                                                                                                                                                                                                                                                                                                                                                                                                                                                                                                                                                                                                                                                                                                                                                                                                                                                                               | 20 b) Male<br>20 b) Male        | 4 - 85 to 100%                                             | 4 -Thoroughly                                                     | 4 - Always effective                                                          | 3 - Very good                                           | 4 – Always fair                                                   | 4 - Every time                             | Strongly agree                                                   | 4 – Every time                                                 | Agree                                            | Agree Tr                                      |                                                 |                                                    | movie                                               |                                                              |                                                  |                                                      |                                                  |                                       |                                                       |                                      |                                       |                     |                    |
|                                                                                                                                                                                                                                                                                                                                                                                                                                                                                                                                                                                                                                                                                                                                                                                                                                                                                                                                                                                                                                                                                                                                                                                                                                                                                                                                                                                                                                                                                                                                                                                                                                                                                                                                                                                                                                                                                                                                                                                                                                                                                                         | anness and a supervision of the  |                                 | 4 - 85 to 100%                                             | 3 - Satisfactorik                                                 | 0- Very mor commun                                                            | 3 - Very good                                           |                                                                   |                                            |                                                                  |                                                                | Strongly agree<br>Agree                          | Strongly agree Ye<br>Disagree                 | 65                                              |                                                    |                                                     |                                                              |                                                  |                                                      |                                                  |                                       |                                                       |                                      |                                       |                     |                    |
|                                                                                                                                                                                                                                                                                                                                                                                                                                                                                                                                                                                                                                                                                                                                                                                                                                                                                                                                                                                                                                                                                                                                                                                                                                                                                                                                                                                                                                                                                                                                                                                                                                                                                                                                                                                                                                                                                                                                                                                                                                                                                                         | ############# Gaurav madhankar Bcom 2 year                                                                                                                                                                                                                                                                                                                                                                                                                                                                                                                                                                                                                                                                                                                                                                                                                                                                                                                                                                                                                                                                                                                                                                                                                                                                                                                                                                                                                                                                                                                                                                                                                                                                                                                                                                                                                                                                                                                                                                                                                                                                                     | 21 b) Male                      | 3 - 70 to 84%                                              | 3 - Satisfactorily                                                | 4 – Always effective                                                          | 2 - Good                                                | 3 – Usually fair                                                  | 3 – Usually                                | Neutral                                                          | 2 - Occasionally/Som                                           | Agree                                            | Agree                                         |                                                 |                                                    |                                                     |                                                              |                                                  |                                                      |                                                  |                                       |                                                       |                                      |                                       |                     |                    |
|                                                                                                                                                                                                                                                                                                                                                                                                                                                                                                                                                                                                                                                                                                                                                                                                                                                                                                                                                                                                                                                                                                                                                                                                                                                                                                                                                                                                                                                                                                                                                                                                                                                                                                                                                                                                                                                                                                                                                                                                                                                                                                         |                                                                                                                                                                                                                                                                                                                                                                                                                                                                                                                                                                                                                                                                                                                                                                                                                                                                                                                                                                                                                                                                                                                                                                                                                                                                                                                                                                                                                                                                                                                                                                                                                                                                                                                                                                                                                                                                                                                                                                                                                                                                                                                                | 11                              | 1                                                          |                                                                   |                                                                               |                                                         |                                                                   |                                            |                                                                  |                                                                |                                                  |                                               |                                                 |                                                    |                                                     |                                                              |                                                  |                                                      |                                                  |                                       |                                                       |                                      |                                       |                     |                    |