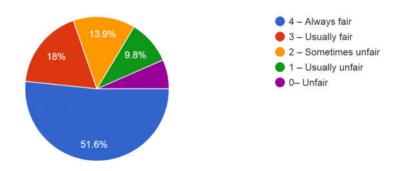

|                                                                                                                                                                                                                                                                                                                                                                                                                                                                                                                                                                                                                                                                                                                                                                                                                                                                                                                                                                                                                                                                                                                                                                                                                                                                                                                                                                                                                                                                                                                                                                                                                                                                                                                                                                                                                                                                                                                                                                                                                                                                                                         | Timestamp Name of Students Class                                                                                                                                                                                                                                                                                                                                                                                                                                                                                                                                                                                                                                                                                                                                                                                                                                                                                                                                                                                                                                                                                                                                                                                                                                                                                                                                                                                                                                                                                                                                                                                                                                                                                                                                                                                                                                                                                                                                                                                                                                                                                               | Age Gender                      | 1.How much of the<br>syllabus was covered<br>in the class? | 2. How well did the<br>teachers prepare for<br>the chorsor?       | 3.How well were the<br>teachers able to<br>communicate?                       | 4. The teacher's<br>approach to teaching<br>one best be | 5. Fairness of the<br>internal evaluation                         | 6.Was your<br>performance in<br>projectory | 7. The institution<br>provides multiple<br>construction to learn | 8.Teachers are able<br>to identify your<br>weaknesses and help | 9.Teachers<br>encourage you to<br>earthcirate in | 10. The overall 11<br>quality of teaching- ob | 1. Give three<br>bservation /                   |                                                    |                                                     |                                                              |                                                  |                                                      |                                                  |                                       |                                                       |                                      |                                       |                     |                    |
|---------------------------------------------------------------------------------------------------------------------------------------------------------------------------------------------------------------------------------------------------------------------------------------------------------------------------------------------------------------------------------------------------------------------------------------------------------------------------------------------------------------------------------------------------------------------------------------------------------------------------------------------------------------------------------------------------------------------------------------------------------------------------------------------------------------------------------------------------------------------------------------------------------------------------------------------------------------------------------------------------------------------------------------------------------------------------------------------------------------------------------------------------------------------------------------------------------------------------------------------------------------------------------------------------------------------------------------------------------------------------------------------------------------------------------------------------------------------------------------------------------------------------------------------------------------------------------------------------------------------------------------------------------------------------------------------------------------------------------------------------------------------------------------------------------------------------------------------------------------------------------------------------------------------------------------------------------------------------------------------------------------------------------------------------------------------------------------------------------|--------------------------------------------------------------------------------------------------------------------------------------------------------------------------------------------------------------------------------------------------------------------------------------------------------------------------------------------------------------------------------------------------------------------------------------------------------------------------------------------------------------------------------------------------------------------------------------------------------------------------------------------------------------------------------------------------------------------------------------------------------------------------------------------------------------------------------------------------------------------------------------------------------------------------------------------------------------------------------------------------------------------------------------------------------------------------------------------------------------------------------------------------------------------------------------------------------------------------------------------------------------------------------------------------------------------------------------------------------------------------------------------------------------------------------------------------------------------------------------------------------------------------------------------------------------------------------------------------------------------------------------------------------------------------------------------------------------------------------------------------------------------------------------------------------------------------------------------------------------------------------------------------------------------------------------------------------------------------------------------------------------------------------------------------------------------------------------------------------------------------------|---------------------------------|------------------------------------------------------------|-------------------------------------------------------------------|-------------------------------------------------------------------------------|---------------------------------------------------------|-------------------------------------------------------------------|--------------------------------------------|------------------------------------------------------------------|----------------------------------------------------------------|--------------------------------------------------|-----------------------------------------------|-------------------------------------------------|----------------------------------------------------|-----------------------------------------------------|--------------------------------------------------------------|--------------------------------------------------|------------------------------------------------------|--------------------------------------------------|---------------------------------------|-------------------------------------------------------|--------------------------------------|---------------------------------------|---------------------|--------------------|
|                                                                                                                                                                                                                                                                                                                                                                                                                                                                                                                                                                                                                                                                                                                                                                                                                                                                                                                                                                                                                                                                                                                                                                                                                                                                                                                                                                                                                                                                                                                                                                                                                                                                                                                                                                                                                                                                                                                                                                                                                                                                                                         |                                                                                                                                                                                                                                                                                                                                                                                                                                                                                                                                                                                                                                                                                                                                                                                                                                                                                                                                                                                                                                                                                                                                                                                                                                                                                                                                                                                                                                                                                                                                                                                                                                                                                                                                                                                                                                                                                                                                                                                                                                                                                                                                |                                 |                                                            | the Catalogr                                                      | CONTRACTOR                                                                    |                                                         | teachers-                                                         | discussed with you?                        | and grow                                                         | you to overcome them                                           | extracurricular<br>activities                    | your institute is very im                     | mprove the overall                              |                                                    |                                                     |                                                              |                                                  |                                                      |                                                  |                                       |                                                       |                                      |                                       |                     |                    |
|                                                                                                                                                                                                                                                                                                                                                                                                                                                                                                                                                                                                                                                                                                                                                                                                                                                                                                                                                                                                                                                                                                                                                                                                                                                                                                                                                                                                                                                                                                                                                                                                                                                                                                                                                                                                                                                                                                                                                                                                                                                                                                         |                                                                                                                                                                                                                                                                                                                                                                                                                                                                                                                                                                                                                                                                                                                                                                                                                                                                                                                                                                                                                                                                                                                                                                                                                                                                                                                                                                                                                                                                                                                                                                                                                                                                                                                                                                                                                                                                                                                                                                                                                                                                                                                                |                                 |                                                            |                                                                   |                                                                               |                                                         |                                                                   |                                            |                                                                  |                                                                |                                                  | es<br>in                                      | xperience in your<br>stitution.                 |                                                    |                                                     |                                                              |                                                  |                                                      |                                                  |                                       |                                                       |                                      |                                       |                     |                    |
|                                                                                                                                                                                                                                                                                                                                                                                                                                                                                                                                                                                                                                                                                                                                                                                                                                                                                                                                                                                                                                                                                                                                                                                                                                                                                                                                                                                                                                                                                                                                                                                                                                                                                                                                                                                                                                                                                                                                                                                                                                                                                                         | ######################################                                                                                                                                                                                                                                                                                                                                                                                                                                                                                                                                                                                                                                                                                                                                                                                                                                                                                                                                                                                                                                                                                                                                                                                                                                                                                                                                                                                                                                                                                                                                                                                                                                                                                                                                                                                                                                                                                                                                                                                                                                                                                         | 21 a) Female<br>22 b) Malo      | 4 - 85 to 100%                                             | 1 – Indifferently<br>2 Rooty                                      | 2 - Just satisfactorily<br>A Always offective                                 | 2 - Good                                                |                                                                   |                                            | Neutral                                                          | 2 - Occasionally/Som                                           | Agree<br>Stroogly discourse                      | Agree                                         |                                                 |                                                    |                                                     |                                                              |                                                  |                                                      |                                                  |                                       |                                                       |                                      |                                       |                     |                    |
|                                                                                                                                                                                                                                                                                                                                                                                                                                                                                                                                                                                                                                                                                                                                                                                                                                                                                                                                                                                                                                                                                                                                                                                                                                                                                                                                                                                                                                                                                                                                                                                                                                                                                                                                                                                                                                                                                                                                                                                                                                                                                                         | ######################################                                                                                                                                                                                                                                                                                                                                                                                                                                                                                                                                                                                                                                                                                                                                                                                                                                                                                                                                                                                                                                                                                                                                                                                                                                                                                                                                                                                                                                                                                                                                                                                                                                                                                                                                                                                                                                                                                                                                                                                                                                                                                         | 22 b) Male                      | 2 - 55 to 69%                                              | 3 - Satisfactorily                                                | 4 - Always effective                                                          | 3 - Verv good                                           | 3 – Usually fair                                                  | 3 – Usually                                | Disagree                                                         | 4 - Every time                                                 | Disagree                                         | Disagree Gi                                   | lood                                            |                                                    |                                                     |                                                              |                                                  |                                                      |                                                  |                                       |                                                       |                                      |                                       |                     |                    |
|                                                                                                                                                                                                                                                                                                                                                                                                                                                                                                                                                                                                                                                                                                                                                                                                                                                                                                                                                                                                                                                                                                                                                                                                                                                                                                                                                                                                                                                                                                                                                                                                                                                                                                                                                                                                                                                                                                                                                                                                                                                                                                         | ssessessessessessessessessessessessesse                                                                                                                                                                                                                                                                                                                                                                                                                                                                                                                                                                                                                                                                                                                                                                                                                                                                                                                                                                                                                                                                                                                                                                                                                                                                                                                                                                                                                                                                                                                                                                                                                                                                                                                                                                                                                                                                                                                                                                                                                                                                                        |                                 | 2 - 55 to 69%                                              |                                                                   |                                                                               |                                                         |                                                                   |                                            |                                                                  |                                                                |                                                  | Neutral Co                                    | Computer class                                  |                                                    |                                                     |                                                              |                                                  |                                                      |                                                  |                                       |                                                       |                                      |                                       |                     |                    |
|                                                                                                                                                                                                                                                                                                                                                                                                                                                                                                                                                                                                                                                                                                                                                                                                                                                                                                                                                                                                                                                                                                                                                                                                                                                                                                                                                                                                                                                                                                                                                                                                                                                                                                                                                                                                                                                                                                                                                                                                                                                                                                         | ######################################                                                                                                                                                                                                                                                                                                                                                                                                                                                                                                                                                                                                                                                                                                                                                                                                                                                                                                                                                                                                                                                                                                                                                                                                                                                                                                                                                                                                                                                                                                                                                                                                                                                                                                                                                                                                                                                                                                                                                                                                                                                                                         | r 21 a) Female<br>22 a) Female  | 4 - 85 to 100%                                             | 3 – Satisfactorily                                                | 0- Very poor commun                                                           | 4- Excellent                                            | 2 - Sometimes unfair                                              | 3 – Usually<br>3 – Usually                 | Agree                                                            | 4 – Every time<br>2 – Occasionally/Som                         | Strongly agree                                   | Neutral M<br>Neutral Gr                       | ly all teachars teachin                         | g a very good teaching                             | and my teacher all time                             | a help me                                                    |                                                  |                                                      |                                                  |                                       |                                                       |                                      |                                       |                     |                    |
|                                                                                                                                                                                                                                                                                                                                                                                                                                                                                                                                                                                                                                                                                                                                                                                                                                                                                                                                                                                                                                                                                                                                                                                                                                                                                                                                                                                                                                                                                                                                                                                                                                                                                                                                                                                                                                                                                                                                                                                                                                                                                                         | sassesses and Double Double Street A                                                                                                                                                                                                                                                                                                                                                                                                                                                                                                                                                                                                                                                                                                                                                                                                                                                                                                                                                                                                                                                                                                                                                                                                                                                                                                                                                                                                                                                                                                                                                                                                                                                                                                                                                                                                                                                                                                                                                                                                                                                                                           | 20 a) Eamola                    | 4 - 85 to 100%                                             | 3 - Satisfactorily                                                | 0- Very poor commun                                                           | 4- Excellent                                            | 2 - Sometimes unfair                                              |                                            | Agree                                                            | 4 - Every time                                                 |                                                  | Neutral M                                     |                                                 |                                                    |                                                     | ny time suggest to any pro                                   | oblem solution they a                            | ways support to school                               | problemetc                                       |                                       |                                                       |                                      |                                       |                     |                    |
|                                                                                                                                                                                                                                                                                                                                                                                                                                                                                                                                                                                                                                                                                                                                                                                                                                                                                                                                                                                                                                                                                                                                                                                                                                                                                                                                                                                                                                                                                                                                                                                                                                                                                                                                                                                                                                                                                                                                                                                                                                                                                                         | ############# Payal ramesh bhagat B. A.2year                                                                                                                                                                                                                                                                                                                                                                                                                                                                                                                                                                                                                                                                                                                                                                                                                                                                                                                                                                                                                                                                                                                                                                                                                                                                                                                                                                                                                                                                                                                                                                                                                                                                                                                                                                                                                                                                                                                                                                                                                                                                                   | 19 a) Female                    | 3 - 70 to 84%                                              | 3 – Satisfactorily                                                | 4 – Always effective                                                          | 2 – Good                                                | 2 - Sometimes unfair                                              | 4 – Every time                             | Disagree                                                         | 3 – Usually                                                    |                                                  | Disagree                                      |                                                 |                                                    |                                                     |                                                              |                                                  |                                                      |                                                  |                                       |                                                       |                                      |                                       |                     |                    |
| State         State        State         State                                                                                                                                                                                                                                                                                                                                                                                                                                                                                                                                                                                                                                                                                                                                                                                                                                  | sassessassessas Teias Rajendra Giri B com III                                                                                                                                                                                                                                                                                                                                                                                                                                                                                                                                                                                                                                                                                                                                                                                                                                                                                                                                                                                                                                                                                                                                                                                                                                                                                                                                                                                                                                                                                                                                                                                                                                                                                                                                                                                                                                                                                                                                                                                                                                                                                  | 20 h) Male                      | 4 - 85 to 100%                                             | 4 -Thoroughly                                                     | 4 - Always effective                                                          | 4- Excellent                                            | 4 - Always fair                                                   | 4 - Every time                             | Strongly arree                                                   | 4 - Every time                                                 | Neutral<br>Strongly agree                        | Strongly agree Or                             | ur teachers are excel                           | ent. No suggestions to                             | improve teaching Than                               | k vou                                                        |                                                  |                                                      |                                                  |                                       |                                                       |                                      |                                       |                     |                    |
| State         State        State         State                                                                                                                                                                                                                                                                                                                                                                                                                                                                                                                                                                                                                                                                                                                                                                                                                                  | ######################################                                                                                                                                                                                                                                                                                                                                                                                                                                                                                                                                                                                                                                                                                                                                                                                                                                                                                                                                                                                                                                                                                                                                                                                                                                                                                                                                                                                                                                                                                                                                                                                                                                                                                                                                                                                                                                                                                                                                                                                                                                                                                         | 22 a) Female<br>25 b) Male      | 3 - 70 to 84%                                              | 3 - Satisfactorily<br>3 - Satisfactorily                          | 4 – Always effective<br>4 – Always effective                                  | 3 - Very good<br>2 - Good                               | 3 – Usually fair<br>3 – Usually fair                              |                                            | Agree<br>Annee                                                   | 3 - Usually<br>4 - Every time                                  | Neutral                                          |                                               | tz continue with online                         | exam                                               |                                                     |                                                              |                                                  |                                                      |                                                  |                                       |                                                       |                                      |                                       |                     |                    |
|                                                                                                                                                                                                                                                                                                                                                                                                                                                                                                                                                                                                                                                                                                                                                                                                                                                                                                                                                                                                                                                                                                                                                                                                                                                                                                                                                                                                                                                                                                                                                                                                                                                                                                                                                                                                                                                                                                                                                                                                                                                                                                         | ############# Kiran Prakash Nimbart B.com II                                                                                                                                                                                                                                                                                                                                                                                                                                                                                                                                                                                                                                                                                                                                                                                                                                                                                                                                                                                                                                                                                                                                                                                                                                                                                                                                                                                                                                                                                                                                                                                                                                                                                                                                                                                                                                                                                                                                                                                                                                                                                   | 20 a) Female                    | 4 - 85 to 100%                                             |                                                                   |                                                                               | 4- Excellent                                            | 4 – Always fair                                                   | 4 - Every time                             | Strongly agree                                                   | 4 - Every time                                                 | Strongly agree                                   | Strongly agree No                             | lo .                                            |                                                    |                                                     |                                                              |                                                  |                                                      |                                                  |                                       |                                                       |                                      |                                       |                     |                    |
|                                                                                                                                                                                                                                                                                                                                                                                                                                                                                                                                                                                                                                                                                                                                                                                                                                                                                                                                                                                                                                                                                                                                                                                                                                                                                                                                                                                                                                                                                                                                                                                                                                                                                                                                                                                                                                                                                                                                                                                                                                                                                                         | ######################################                                                                                                                                                                                                                                                                                                                                                                                                                                                                                                                                                                                                                                                                                                                                                                                                                                                                                                                                                                                                                                                                                                                                                                                                                                                                                                                                                                                                                                                                                                                                                                                                                                                                                                                                                                                                                                                                                                                                                                                                                                                                                         | 6) 21 a) Female                 | 4 - 85 to 100%<br>4 - 85 to 100%                           | 4 -Thoroughly                                                     | 4 - Always effective                                                          | 4- Excellent                                            | 4 – Always fair                                                   | 4 - Every time                             | Strongly agree                                                   | 4 - Every time                                                 | Strongly agree                                   | Agree U<br>Strongly agree                     | use better graphics an                          | d visual media to enga                             | ge students well                                    |                                                              |                                                  |                                                      |                                                  |                                       |                                                       |                                      |                                       |                     | -                  |
|                                                                                                                                                                                                                                                                                                                                                                                                                                                                                                                                                                                                                                                                                                                                                                                                                                                                                                                                                                                                                                                                                                                                                                                                                                                                                                                                                                                                                                                                                                                                                                                                                                                                                                                                                                                                                                                                                                                                                                                                                                                                                                         | ######################################                                                                                                                                                                                                                                                                                                                                                                                                                                                                                                                                                                                                                                                                                                                                                                                                                                                                                                                                                                                                                                                                                                                                                                                                                                                                                                                                                                                                                                                                                                                                                                                                                                                                                                                                                                                                                                                                                                                                                                                                                                                                                         | 434 b) Male<br>20 b) Male       | 3 - 70 to 84%<br>4 - 85 to 100%                            | 4 -Thoroughly<br>4 -Thoroughly                                    | 2 – Just satisfactorily<br>4 – Always effective                               | 4- Excellent<br>3 - Very good                           | 4 – Always fair<br>3 – Usually fair                               | 4 – Every time<br>0– Never                 | Disagree<br>Neutral                                              | 4 – Every time<br>4 – Every time                               | Strongly agree<br>Neutral                        | Agree<br>Neutral                              |                                                 |                                                    |                                                     |                                                              |                                                  |                                                      |                                                  |                                       |                                                       |                                      |                                       |                     |                    |
|                                                                                                                                                                                                                                                                                                                                                                                                                                                                                                                                                                                                                                                                                                                                                                                                                                                                                                                                                                                                                                                                                                                                                                                                                                                                                                                                                                                                                                                                                                                                                                                                                                                                                                                                                                                                                                                                                                                                                                                                                                                                                                         | EXTERNET Choise rail athous B com 2                                                                                                                                                                                                                                                                                                                                                                                                                                                                                                                                                                                                                                                                                                                                                                                                                                                                                                                                                                                                                                                                                                                                                                                                                                                                                                                                                                                                                                                                                                                                                                                                                                                                                                                                                                                                                                                                                                                                                                                                                                                                                            | 20 b) Malo                      | 2 70 to 9.4%                                               |                                                                   |                                                                               |                                                         |                                                                   |                                            |                                                                  |                                                                |                                                  |                                               | to need to improving th                         | e teachers teaching b                              | ecause they are doing                               | the excellent job already.                                   |                                                  |                                                      |                                                  |                                       |                                                       |                                      |                                       |                     |                    |
|                                                                                                                                                                                                                                                                                                                                                                                                                                                                                                                                                                                                                                                                                                                                                                                                                                                                                                                                                                                                                                                                                                                                                                                                                                                                                                                                                                                                                                                                                                                                                                                                                                                                                                                                                                                                                                                                                                                                                                                                                                                                                                         | ######################################                                                                                                                                                                                                                                                                                                                                                                                                                                                                                                                                                                                                                                                                                                                                                                                                                                                                                                                                                                                                                                                                                                                                                                                                                                                                                                                                                                                                                                                                                                                                                                                                                                                                                                                                                                                                                                                                                                                                                                                                                                                                                         | 20 b) Male                      | 3 - 70 to 84%                                              | 4 -Thoroughly                                                     | 4 - Always effective                                                          | 3 - Very good                                           | 4 – Always fair                                                   | 4 - Every time                             | Agree                                                            | 4 - Every time                                                 | Strongly disagree                                | Disagree                                      |                                                 |                                                    |                                                     |                                                              |                                                  |                                                      |                                                  |                                       |                                                       |                                      |                                       |                     |                    |
|                                                                                                                                                                                                                                                                                                                                                                                                                                                                                                                                                                                                                                                                                                                                                                                                                                                                                                                                                                                                                                                                                                                                                                                                                                                                                                                                                                                                                                                                                                                                                                                                                                                                                                                                                                                                                                                                                                                                                                                                                                                                                                         | ######################################                                                                                                                                                                                                                                                                                                                                                                                                                                                                                                                                                                                                                                                                                                                                                                                                                                                                                                                                                                                                                                                                                                                                                                                                                                                                                                                                                                                                                                                                                                                                                                                                                                                                                                                                                                                                                                                                                                                                                                                                                                                                                         | 21 a) Female                    | 4 - 85 to 100%                                             | 4 - Thoroughly                                                    | 4 - Always effective                                                          | 4- Excellent                                            | 4 – Always fair                                                   | 4 - Every time                             | Strongly disagree                                                | 4 - Every time                                                 | Agree                                            | Aaree                                         | se bener graphics and                           | r visual media to engag                            | e stodents wet                                      |                                                              |                                                  |                                                      |                                                  |                                       |                                                       |                                      |                                       |                     |                    |
|                                                                                                                                                                                                                                                                                                                                                                                                                                                                                                                                                                                                                                                                                                                                                                                                                                                                                                                                                                                                                                                                                                                                                                                                                                                                                                                                                                                                                                                                                                                                                                                                                                                                                                                                                                                                                                                                                                                                                                                                                                                                                                         | ######################################                                                                                                                                                                                                                                                                                                                                                                                                                                                                                                                                                                                                                                                                                                                                                                                                                                                                                                                                                                                                                                                                                                                                                                                                                                                                                                                                                                                                                                                                                                                                                                                                                                                                                                                                                                                                                                                                                                                                                                                                                                                                                         | 4 21 b) Male<br>20 b) Male      | 4 - 85 to 100%<br>3 - 70 to 84%                            |                                                                   |                                                                               |                                                         |                                                                   |                                            |                                                                  |                                                                |                                                  |                                               | luperb                                          |                                                    |                                                     |                                                              |                                                  |                                                      |                                                  |                                       |                                                       |                                      |                                       |                     |                    |
|                                                                                                                                                                                                                                                                                                                                                                                                                                                                                                                                                                                                                                                                                                                                                                                                                                                                                                                                                                                                                                                                                                                                                                                                                                                                                                                                                                                                                                                                                                                                                                                                                                                                                                                                                                                                                                                                                                                                                                                                                                                                                                         | ######################################                                                                                                                                                                                                                                                                                                                                                                                                                                                                                                                                                                                                                                                                                                                                                                                                                                                                                                                                                                                                                                                                                                                                                                                                                                                                                                                                                                                                                                                                                                                                                                                                                                                                                                                                                                                                                                                                                                                                                                                                                                                                                         | 20 b) Male                      | 4 - 85 to 100%                                             | 4 -Thoroughly                                                     | 4 – Always effective                                                          | 4- Excellent                                            | 1 – Usually unfair                                                | 4 – Every time                             | Strongly agree                                                   | 4 – Every time                                                 | Agree                                            | Strongly agree                                | 30                                              |                                                    |                                                     |                                                              |                                                  |                                                      |                                                  |                                       |                                                       |                                      |                                       |                     |                    |
|                                                                                                                                                                                                                                                                                                                                                                                                                                                                                                                                                                                                                                                                                                                                                                                                                                                                                                                                                                                                                                                                                                                                                                                                                                                                                                                                                                                                                                                                                                                                                                                                                                                                                                                                                                                                                                                                                                                                                                                                                                                                                                         |                                                                                                                                                                                                                                                                                                                                                                                                                                                                                                                                                                                                                                                                                                                                                                                                                                                                                                                                                                                                                                                                                                                                                                                                                                                                                                                                                                                                                                                                                                                                                                                                                                                                                                                                                                                                                                                                                                                                                                                                                                                                                                                                |                                 |                                                            | 3 - Satisfactorily                                                | 4 - Always effective                                                          | 2 - Good                                                | 1 – Usually unfair                                                | 0 Nouse                                    | Ammo                                                             | 1 - Rarely                                                     | Strongly agree                                   | Neutral Ya                                    | 'as                                             |                                                    |                                                     |                                                              |                                                  |                                                      |                                                  |                                       |                                                       |                                      |                                       |                     |                    |
|                                                                                                                                                                                                                                                                                                                                                                                                                                                                                                                                                                                                                                                                                                                                                                                                                                                                                                                                                                                                                                                                                                                                                                                                                                                                                                                                                                                                                                                                                                                                                                                                                                                                                                                                                                                                                                                                                                                                                                                                                                                                                                         | ######################################                                                                                                                                                                                                                                                                                                                                                                                                                                                                                                                                                                                                                                                                                                                                                                                                                                                                                                                                                                                                                                                                                                                                                                                                                                                                                                                                                                                                                                                                                                                                                                                                                                                                                                                                                                                                                                                                                                                                                                                                                                                                                         | 20 vera) Female<br>20 b) Male   | 3 - 70 to 84%<br>1- 30 to 54%                              | 1 – Indifferently                                                 | 0- Very poor commun                                                           | 2 – Good                                                | 1 – Usually unfair                                                | 1 - Rarely                                 | orongly disagree<br>Neutral                                      | 2 - Occasionally/Som                                           | Neutral                                          | Neutral S                                     | objective in a exzmen                           | ation                                              |                                                     |                                                              |                                                  |                                                      |                                                  |                                       |                                                       |                                      |                                       |                     |                    |
|                                                                                                                                                                                                                                                                                                                                                                                                                                                                                                                                                                                                                                                                                                                                                                                                                                                                                                                                                                                                                                                                                                                                                                                                                                                                                                                                                                                                                                                                                                                                                                                                                                                                                                                                                                                                                                                                                                                                                                                                                                                                                                         | ######################################                                                                                                                                                                                                                                                                                                                                                                                                                                                                                                                                                                                                                                                                                                                                                                                                                                                                                                                                                                                                                                                                                                                                                                                                                                                                                                                                                                                                                                                                                                                                                                                                                                                                                                                                                                                                                                                                                                                                                                                                                                                                                         | am 22 b) Male                   | 4 - 85 to 100%                                             | 2 - Poorly                                                        | 2 - Just satisfactorily                                                       | 2 - Good                                                | 3 – Usually fair                                                  | 4 – Every time<br>3 – Usually              | Agree<br>Neutral                                                 | 4 - Every time                                                 | Strongly disagree                                | Neutral                                       |                                                 |                                                    |                                                     |                                                              |                                                  |                                                      |                                                  |                                       |                                                       |                                      |                                       |                     |                    |
|                                                                                                                                                                                                                                                                                                                                                                                                                                                                                                                                                                                                                                                                                                                                                                                                                                                                                                                                                                                                                                                                                                                                                                                                                                                                                                                                                                                                                                                                                                                                                                                                                                                                                                                                                                                                                                                                                                                                                                                                                                                                                                         | ssessessessessessessessessessessessesse                                                                                                                                                                                                                                                                                                                                                                                                                                                                                                                                                                                                                                                                                                                                                                                                                                                                                                                                                                                                                                                                                                                                                                                                                                                                                                                                                                                                                                                                                                                                                                                                                                                                                                                                                                                                                                                                                                                                                                                                                                                                                        | 20 a) Female<br>20 h) Male      | 4 - 85 to 100%                                             | 4 -Thoroughly                                                     | 3 - Sometimes effecti                                                         | 4- Excellent                                            | 4 – Always fair                                                   | 4 - Every time                             | Strongly disagree<br>Neutral                                     | 3 - Usually                                                    | Strongly disagree                                | Strongly disagree                             |                                                 | -                                                  |                                                     |                                                              |                                                  |                                                      |                                                  |                                       |                                                       |                                      |                                       |                     |                    |
|                                                                                                                                                                                                                                                                                                                                                                                                                                                                                                                                                                                                                                                                                                                                                                                                                                                                                                                                                                                                                                                                                                                                                                                                                                                                                                                                                                                                                                                                                                                                                                                                                                                                                                                                                                                                                                                                                                                                                                                                                                                                                                         | ######################################                                                                                                                                                                                                                                                                                                                                                                                                                                                                                                                                                                                                                                                                                                                                                                                                                                                                                                                                                                                                                                                                                                                                                                                                                                                                                                                                                                                                                                                                                                                                                                                                                                                                                                                                                                                                                                                                                                                                                                                                                                                                                         | 20 a) Female                    | 3 - 70 to 84%                                              |                                                                   |                                                                               |                                                         | 4 - Always fair                                                   | 3 – Usually                                | Stronaly disearee                                                | 4 - Every time                                                 | Strongly agree                                   | Strongly agree                                |                                                 |                                                    |                                                     |                                                              |                                                  |                                                      |                                                  |                                       |                                                       |                                      |                                       |                     |                    |
|                                                                                                                                                                                                                                                                                                                                                                                                                                                                                                                                                                                                                                                                                                                                                                                                                                                                                                                                                                                                                                                                                                                                                                                                                                                                                                                                                                                                                                                                                                                                                                                                                                                                                                                                                                                                                                                                                                                                                                                                                                                                                                         | ######################################                                                                                                                                                                                                                                                                                                                                                                                                                                                                                                                                                                                                                                                                                                                                                                                                                                                                                                                                                                                                                                                                                                                                                                                                                                                                                                                                                                                                                                                                                                                                                                                                                                                                                                                                                                                                                                                                                                                                                                                                                                                                                         | 21 b) Male<br>25 b) Male        | 4 - 55 to 69%<br>4 - 85 to 100%                            | <ul> <li>3 – Satisfactorily</li> <li>1 – Indifferently</li> </ul> | <ul> <li>u- Generally ineffective</li> <li>3 – Sometimes effective</li> </ul> | 2 - Good                                                | <ul> <li>a – Usuany fair</li> <li>2 – Sometimes unfair</li> </ul> | a – Usually<br>4 – Every time              | reutral<br>Neutral                                               | 3 – Usually<br>1 – Rarely                                      | Agree                                            |                                               |                                                 |                                                    |                                                     |                                                              |                                                  |                                                      |                                                  |                                       |                                                       |                                      |                                       |                     |                    |
|                                                                                                                                                                                                                                                                                                                                                                                                                                                                                                                                                                                                                                                                                                                                                                                                                                                                                                                                                                                                                                                                                                                                                                                                                                                                                                                                                                                                                                                                                                                                                                                                                                                                                                                                                                                                                                                                                                                                                                                                                                                                                                         | ######################################                                                                                                                                                                                                                                                                                                                                                                                                                                                                                                                                                                                                                                                                                                                                                                                                                                                                                                                                                                                                                                                                                                                                                                                                                                                                                                                                                                                                                                                                                                                                                                                                                                                                                                                                                                                                                                                                                                                                                                                                                                                                                         | 20 a) Female<br>20 a) Female    | 4 - 85 to 100%<br>4 - 85 to 100%                           | 4 -Thoroughly                                                     | 4 - Always effective                                                          | 3 - Very good                                           | 4 – Always fair                                                   | 2 - Occasionally/Som-                      | Aaree                                                            | 4 - Every time                                                 | Agree<br>Agree                                   | Agree Te                                      | eachers encourage w                             | e too participate in extr                          | acumicular activities o                             |                                                              |                                                  |                                                      |                                                  |                                       |                                                       |                                      |                                       |                     |                    |
|                                                                                                                                                                                                                                                                                                                                                                                                                                                                                                                                                                                                                                                                                                                                                                                                                                                                                                                                                                                                                                                                                                                                                                                                                                                                                                                                                                                                                                                                                                                                                                                                                                                                                                                                                                                                                                                                                                                                                                                                                                                                                                         | second by R company and the R company of the R                                                                                                                                                                                                                                                                                                                                                                                                                                                                                                                                                                                                                                                                                                                                                                                                                                                                                                                                                                                                                                                                                                                                                                                                                                                                                                                                                                                                                                                                                                                                                                                                                                                                                                                                                                                                                                                                                                                                                                                                                                                                                 | 20 b) Molo                      | 4 RE to 100%                                               | 4 -Thoroughly<br>2 Satisfactoria                                  | 4 - Always effective                                                          | 4- Excellent                                            | 4 – Always fair                                                   | 4 - Every time                             | Strongly agree                                                   | 4 - Every time                                                 | Strongly agree                                   | Strongly agree O                              | ur teaching staff exile                         | nt so no suggestion im                             | prove teaching.                                     | graphics and colors prove                                    | se the interest and de                           | size to learn among stud                             | ents 2) Try to reach                             | every student or                      | id ask for their doubts 20 M                          | ike teaching o to                    | en wav inter~**                       | 0                   |                    |
| Norw         Ale         Ale        Ale        Ale         Ale         Ale                                                                                                                                                                                                                                                                                                                                                                                                                                                                                                                                                                                                                                                                                                                                                                                                                                                                                                      | ######################################                                                                                                                                                                                                                                                                                                                                                                                                                                                                                                                                                                                                                                                                                                                                                                                                                                                                                                                                                                                                                                                                                                                                                                                                                                                                                                                                                                                                                                                                                                                                                                                                                                                                                                                                                                                                                                                                                                                                                                                                                                                                                         | 22 b) Male                      | 4 - 85 to 100%                                             | 3 - Satisfactorily                                                | 4 – Always effective                                                          | 0- Poor                                                 | 1 – Usually unfair                                                | 2 - Occasionally/Som                       | Agree                                                            | 3 – Usually                                                    | Neutral                                          | Disagree U                                    | Use better graphics an                          | d visual media to engage                           | ge students well. Better                            |                                                              |                                                  |                                                      |                                                  |                                       |                                                       | ake teaching a t                     | two way interaction                   | 20.                 |                    |
| No. 1         No. 1 <th< td=""><td></td><td></td><td></td><td>3 - Satisfactorily</td><td>4 – Always effective</td><td>4- Excellent</td><td>4 - Always fair<br/>4 - Always fair</td><td>4 – Every time<br/>4 – Every time</td><td>Neutral<br/>Neutral</td><td>4 – Every time<br/>4 – Every time</td><td>Strongly disagree<br/>Strongly disagree</td><td>Neutral 1.<br/>Neutral 1</td><td>Regular lecture 2. con<br/>Regular lecture 2 Con</td><td>nplete the study karma<br/>nplete the study karma</td><td>3. Study revision<br/>3 Study revision</td><td></td><td></td><td></td><td></td><td></td><td></td><td></td><td></td><td></td><td></td></th<>                                                                                                                                                                                              |                                                                                                                                                                                                                                                                                                                                                                                                                                                                                                                                                                                                                                                                                                                                                                                                                                                                                                                                                                                                                                                                                                                                                                                                                                                                                                                                                                                                                                                                                                                                                                                                                                                                                                                                                                                                                                                                                                                                                                                                                                                                                                                                |                                 |                                                            | 3 - Satisfactorily                                                | 4 – Always effective                                                          | 4- Excellent                                            | 4 - Always fair<br>4 - Always fair                                | 4 – Every time<br>4 – Every time           | Neutral<br>Neutral                                               | 4 – Every time<br>4 – Every time                               | Strongly disagree<br>Strongly disagree           | Neutral 1.<br>Neutral 1                       | Regular lecture 2. con<br>Regular lecture 2 Con | nplete the study karma<br>nplete the study karma   | 3. Study revision<br>3 Study revision               |                                                              |                                                  |                                                      |                                                  |                                       |                                                       |                                      |                                       |                     |                    |
| Norm         Norm        Norm        Norm        No                                                                                                                                                                                                                                                                                                                                                                                                                                                                                                                                                                                                                                                                                                                                                                                                                                                             | ######################################                                                                                                                                                                                                                                                                                                                                                                                                                                                                                                                                                                                                                                                                                                                                                                                                                                                                                                                                                                                                                                                                                                                                                                                                                                                                                                                                                                                                                                                                                                                                                                                                                                                                                                                                                                                                                                                                                                                                                                                                                                                                                         | 20 b) Male<br>20 b) Male        | 4 - 85 to 100%<br>4 - 85 to 100%                           | 3 - Satisfactorily<br>3 - Satisfactorily                          | 4 – Always effective<br>4 – Always effective                                  | 1 – Fair<br>3 – Very good                               | 0 Unfair<br>0 Unfair                                              | 1 - Rarely<br>1 - Rarely                   | Agree<br>Agree                                                   | 2 - Occasionally/Som<br>2 - Occasionally/Som                   | Neutral                                          | Neutral Us                                    | se better graphics and                          | i visual media to engag                            | e students well. Better                             | graphics and colors arous                                    | se the interest and de<br>se the interest and de | aire to learn among stud<br>aire to learn among stud | ents. Even if they are in<br>ents2) Try to reach | in senior classes<br>every student ar | this way must be adopted. 2<br>d ask for their doubts | Try to reach ev<br>ake teaching a te | ery student and<br>wo way interaction | ask for their<br>n. |                    |
| Norm         Norm        Norm        Norm        No                                                                                                                                                                                                                                                                                                                                                                                                                                                                                                                                                                                                                                                                                                                                                                                                                                                             | ############## Praceti cenisbrao sard B-com 3                                                                                                                                                                                                                                                                                                                                                                                                                                                                                                                                                                                                                                                                                                                                                                                                                                                                                                                                                                                                                                                                                                                                                                                                                                                                                                                                                                                                                                                                                                                                                                                                                                                                                                                                                                                                                                                                                                                                                                                                                                                                                  | 25 a) Female                    | 4 - 85 to 100%                                             | 4 -Thoroughly                                                     | 4 - Always effective                                                          |                                                         |                                                                   | 4 – Every time                             | Strongly agree                                                   | 4 - Every time                                                 | Strongly agree                                   | Strongly agree O                              |                                                 |                                                    |                                                     |                                                              | and an all the                                   | and a state                                          | ,                                                |                                       |                                                       |                                      |                                       |                     |                    |
|                                                                                                                                                                                                                                                                                                                                                                                                                                                                                                                                                                                                                                                                                                                                                                                                                                                                                                                                                                                                                                                                                                                                                                                                                                                                                                                                                                                                                                                                                                                                                                                                                                                                                                                                                                                                                                                                                                                                                                                                                                                                                                         |                                                                                                                                                                                                                                                                                                                                                                                                                                                                                                                                                                                                                                                                                                                                                                                                                                                                                                                                                                                                                                                                                                                                                                                                                                                                                                                                                                                                                                                                                                                                                                                                                                                                                                                                                                                                                                                                                                                                                                                                                                                                                                                                |                                 |                                                            | 2 - Poorly                                                        | 4 - Always effective                                                          | 3 - Very good                                           | 0_ Linfair                                                        | 0_ Never                                   | Strongly agree                                                   | 4 - Every time                                                 | Agree                                            | Disagree                                      |                                                 |                                                    |                                                     |                                                              |                                                  |                                                      |                                                  |                                       |                                                       |                                      |                                       |                     |                    |
|                                                                                                                                                                                                                                                                                                                                                                                                                                                                                                                                                                                                                                                                                                                                                                                                                                                                                                                                                                                                                                                                                                                                                                                                                                                                                                                                                                                                                                                                                                                                                                                                                                                                                                                                                                                                                                                                                                                                                                                                                                                                                                         | sassesäässesä Vinod khokale<br>sassesassessä Anket surendra dhanv BA14                                                                                                                                                                                                                                                                                                                                                                                                                                                                                                                                                                                                                                                                                                                                                                                                                                                                                                                                                                                                                                                                                                                                                                                                                                                                                                                                                                                                                                                                                                                                                                                                                                                                                                                                                                                                                                                                                                                                                                                                                                                         | 22 b) Male<br>20 b) Male        | 4 - 85 to 100%<br>4 - 85 to 100%                           | 4 -Thoroughly                                                     | 3 – Sometimes effecti                                                         | 3 – Very good                                           | 3 – Usually fair                                                  | 3 – Usually                                | Neutral                                                          | 3 – Usually                                                    | Disagree<br>Disagree                             | Neutral                                       | 2                                               |                                                    |                                                     |                                                              |                                                  |                                                      |                                                  |                                       |                                                       |                                      |                                       |                     |                    |
|                                                                                                                                                                                                                                                                                                                                                                                                                                                                                                                                                                                                                                                                                                                                                                                                                                                                                                                                                                                                                                                                                                                                                                                                                                                                                                                                                                                                                                                                                                                                                                                                                                                                                                                                                                                                                                                                                                                                                                                                                                                                                                         | sassessessesses Shutham Ashok khaire B com 2 year                                                                                                                                                                                                                                                                                                                                                                                                                                                                                                                                                                                                                                                                                                                                                                                                                                                                                                                                                                                                                                                                                                                                                                                                                                                                                                                                                                                                                                                                                                                                                                                                                                                                                                                                                                                                                                                                                                                                                                                                                                                                              | 24 b) Male                      | 4 - 85 to 100%                                             | 3 – Satisfactorily<br>3 – Satisfactorily                          | 4 – Always effective<br>4 – Always effective                                  | 3 - Very good                                           | 4 – Always fair                                                   | 4 – Every time<br>3 – Usually              | Neutral<br>Strongly disagree                                     | 4 - Every time                                                 | Neutral                                          | Aaree                                         |                                                 |                                                    |                                                     |                                                              |                                                  |                                                      |                                                  |                                       |                                                       |                                      |                                       |                     |                    |
|                                                                                                                                                                                                                                                                                                                                                                                                                                                                                                                                                                                                                                                                                                                                                                                                                                                                                                                                                                                                                                                                                                                                                                                                                                                                                                                                                                                                                                                                                                                                                                                                                                                                                                                                                                                                                                                                                                                                                                                                                                                                                                         | sassessesses Pratik fendar B. Com. 2                                                                                                                                                                                                                                                                                                                                                                                                                                                                                                                                                                                                                                                                                                                                                                                                                                                                                                                                                                                                                                                                                                                                                                                                                                                                                                                                                                                                                                                                                                                                                                                                                                                                                                                                                                                                                                                                                                                                                                                                                                                                                           | 23 b) Male                      | 1-30 to 54%                                                | 3 - Satisfactorily                                                | 2 - Just satisfactorily                                                       | 3 - Very good                                           | 4 – Always fair                                                   | 4 - Every time                             | Strongly agree                                                   | 4 - Every time                                                 | Strongly agree                                   | Neutral Te                                    | eachers are very good                           | d teaching in our class                            |                                                     |                                                              |                                                  |                                                      |                                                  |                                       |                                                       |                                      |                                       |                     | =                  |
|                                                                                                                                                                                                                                                                                                                                                                                                                                                                                                                                                                                                                                                                                                                                                                                                                                                                                                                                                                                                                                                                                                                                                                                                                                                                                                                                                                                                                                                                                                                                                                                                                                                                                                                                                                                                                                                                                                                                                                                                                                                                                                         | ######################################                                                                                                                                                                                                                                                                                                                                                                                                                                                                                                                                                                                                                                                                                                                                                                                                                                                                                                                                                                                                                                                                                                                                                                                                                                                                                                                                                                                                                                                                                                                                                                                                                                                                                                                                                                                                                                                                                                                                                                                                                                                                                         | 21 a) Female<br>20 b) Male      | 4 - 85 to 100%                                             | 4 - Thoroughly                                                    | 4 - Always effective                                                          | 4- Excellent                                            | 4 – Always fair                                                   | 4 – Every time                             | Strongly agree                                                   |                                                                |                                                  |                                               |                                                 |                                                    |                                                     |                                                              |                                                  |                                                      |                                                  |                                       |                                                       |                                      |                                       |                     |                    |
|                                                                                                                                                                                                                                                                                                                                                                                                                                                                                                                                                                                                                                                                                                                                                                                                                                                                                                                                                                                                                                                                                                                                                                                                                                                                                                                                                                                                                                                                                                                                                                                                                                                                                                                                                                                                                                                                                                                                                                                                                                                                                                         | ######################################                                                                                                                                                                                                                                                                                                                                                                                                                                                                                                                                                                                                                                                                                                                                                                                                                                                                                                                                                                                                                                                                                                                                                                                                                                                                                                                                                                                                                                                                                                                                                                                                                                                                                                                                                                                                                                                                                                                                                                                                                                                                                         | 28 b) Male<br>21 a) Female      | 3 - 70 to 84%<br>3 - 70 to 84%                             | 3 – Satisfactorily<br>4 –Thoroughly                               | 4 – Always effective<br>3 – Sometimes effective                               | 2 - Good<br>4- Excellent                                | 4 – Always fair<br>4 – Always fair                                | 0- Never<br>4 - Every time                 | Agree                                                            | 4 - Every time                                                 | Agree                                            | Agree Ve                                      | ery good /                                      |                                                    |                                                     |                                                              |                                                  |                                                      |                                                  |                                       |                                                       |                                      |                                       |                     |                    |
| D         D         D         D         D         D         D         D         D         D         D         D         D         D         D         D         D         D         D         D         D         D         D         D         D         D         D         D         D         D         D         D         D         D         D         D         D         D         D         D         D         D         D         D         D         D         D         D         D         D         D         D         D         D         D         D         D         D         D         D         D         D         D         D         D         D         D         D         D         D         D         D         D         D         D         D         D         D         D         D         D         D         D         D         D         D         D         D         D         D         D         D         D         D         D         D         D         D         D         D         D        D        D        D        D        D        D        <                                                                                                                                                                                                                                                                                                                                                                                                                                                                                                                                                                                                                                                                                                                                                                                                                                                                                                                                                                                                | ssessessessessessessessessessessessesse                                                                                                                                                                                                                                                                                                                                                                                                                                                                                                                                                                                                                                                                                                                                                                                                                                                                                                                                                                                                                                                                                                                                                                                                                                                                                                                                                                                                                                                                                                                                                                                                                                                                                                                                                                                                                                                                                                                                                                                                                                                                                        | 23 b) Male<br>19 b) Male        | 3 - 70 to 84%<br>0 -Below 30%                              | 4 - Thoroughly<br>2 - Poorty                                      | 4 – Always effective<br>2 – Just satisfactorily                               | 4- Excellent<br>0- Poor                                 | 2 – Sometimes unfair<br>0– Unfair                                 | 4 – Every time<br>1 – Barely               |                                                                  | 4 – Every time<br>0 – Never                                    | Strongly agree<br>Strongly disagree              |                                               | Il best Collage.                                |                                                    |                                                     | $\vdash$                                                     |                                                  |                                                      |                                                  |                                       |                                                       |                                      |                                       |                     |                    |
|                                                                                                                                                                                                                                                                                                                                                                                                                                                                                                                                                                                                                                                                                                                                                                                                                                                                                                                                                                                                                                                                                                                                                                                                                                                                                                                                                                                                                                                                                                                                                                                                                                                                                                                                                                                                                                                                                                                                                                                                                                                                                                         | sassessassessa Sujit kailas rathod B. Com II                                                                                                                                                                                                                                                                                                                                                                                                                                                                                                                                                                                                                                                                                                                                                                                                                                                                                                                                                                                                                                                                                                                                                                                                                                                                                                                                                                                                                                                                                                                                                                                                                                                                                                                                                                                                                                                                                                                                                                                                                                                                                   | 25 b) Male                      | 2 - 55 to 69%                                              | 1 - Indifferently                                                 | 2 - Just satisfactorily                                                       | 3 - Very good                                           | 4 – Always fair                                                   | 4 - Every time                             |                                                                  | 4 - Every time                                                 |                                                  | Strongly agree Ta                             |                                                 | aiedly in our classes                              |                                                     |                                                              |                                                  |                                                      |                                                  |                                       |                                                       |                                      |                                       |                     |                    |
| Description         Act or a                                                                                                                                                                                                                                                                                                                                                                                                                                                                                                                                                                                                                                                                                                                                | sassessesses Kunal tayde B.com 2                                                                                                                                                                                                                                                                                                                                                                                                                                                                                                                                                                                                                                                                                                                                                                                                                                                                                                                                                                                                                                                                                                                                                                                                                                                                                                                                                                                                                                                                                                                                                                                                                                                                                                                                                                                                                                                                                                                                                                                                                                                                                               | 20 b) Male                      | 0 -Below 30%                                               | 2 - Poorly                                                        | 0- Very poor commun                                                           | 1 – Fair                                                | 0- Unfair                                                         | 0- Never                                   |                                                                  | 0 – Never                                                      | Strongly disagree                                | Strongly disagree                             |                                                 |                                                    |                                                     |                                                              |                                                  |                                                      |                                                  |                                       |                                                       |                                      |                                       |                     |                    |
|                                                                                                                                                                                                                                                                                                                                                                                                                                                                                                                                                                                                                                                                                                                                                                                                                                                                                                                                                                                                                                                                                                                                                                                                                                                                                                                                                                                                                                                                                                                                                                                                                                                                                                                                                                                                                                                                                                                                                                                                                                                                                                         | ######################################                                                                                                                                                                                                                                                                                                                                                                                                                                                                                                                                                                                                                                                                                                                                                                                                                                                                                                                                                                                                                                                                                                                                                                                                                                                                                                                                                                                                                                                                                                                                                                                                                                                                                                                                                                                                                                                                                                                                                                                                                                                                                         | 20 a) Female<br>22 b) Male      | 4 - 85 to 100%<br>2 - 55 to 69%                            | 4 –Thoroughly<br>3 – Satisfactorily                               | 4 – Always effective<br>2 – Just satisfactorily                               | 4- Excellent<br>2 - Good                                | 4 – Always fair<br>4 – Always fair                                | 1 - Rarely                                 | Agree                                                            | 4 – Every time<br>2 – Occasionally/Som                         | Strongly agree<br>Agree                          | Strongly disagree Ex                          |                                                 | question1) Use better of                           | raphics and visual med                              | lia to engage students we                                    | IL Better graphics and                           | colors arouse the inter                              | est and desire to learn                          | among students                        | 2) Try to reach every stude                           | nt and ask for th                    | neir doubts3)                         | Aake teaching a two | a way interaction. |
| Description                                                                                                                                                                                                                                                                                                                                                                                                                                                                                                                                                                                                                                                         | ############## Pooia shankar shirabh BA I                                                                                                                                                                                                                                                                                                                                                                                                                                                                                                                                                                                                                                                                                                                                                                                                                                                                                                                                                                                                                                                                                                                                                                                                                                                                                                                                                                                                                                                                                                                                                                                                                                                                                                                                                                                                                                                                                                                                                                                                                                                                                      | 10 a) Eamala                    | 2 70 to 9.6%                                               |                                                                   |                                                                               |                                                         |                                                                   |                                            | Disagree<br>Agree                                                |                                                                |                                                  |                                               | ery good                                        |                                                    |                                                     | $\vdash$                                                     |                                                  |                                                      |                                                  |                                       |                                                       |                                      |                                       |                     |                    |
|                                                                                                                                                                                                                                                                                                                                                                                                                                                                                                                                                                                                                                                                                                                                                                                                                                                                                                                                                                                                                                                                                                                                                                                                                                                                                                                                                                                                                                                                                                                                                                                                                                                                                                                                                                                                                                                                                                                                                                                                                                                                                                         | ############# Pooia shankar shirabh BA I                                                                                                                                                                                                                                                                                                                                                                                                                                                                                                                                                                                                                                                                                                                                                                                                                                                                                                                                                                                                                                                                                                                                                                                                                                                                                                                                                                                                                                                                                                                                                                                                                                                                                                                                                                                                                                                                                                                                                                                                                                                                                       | 19 a) Female                    | 3 - 70 to 84%                                              | 4 - Thoroughly                                                    | 0- Very poor commun                                                           | 3 - Very good                                           | 2 - Sometimes unfair                                              | 4 – Every time                             |                                                                  | 4 - Every time                                                 | Strongly disagree                                | Strongly disagree Ve                          | ery good                                        | -                                                  | _                                                   |                                                              |                                                  |                                                      |                                                  |                                       |                                                       | -                                    |                                       |                     |                    |
|                                                                                                                                                                                                                                                                                                                                                                                                                                                                                                                                                                                                                                                                                                                                                                                                                                                                                                                                                                                                                                                                                                                                                                                                                                                                                                                                                                                                                                                                                                                                                                                                                                                                                                                                                                                                                                                                                                                                                                                                                                                                                                         | same second to the second seco | 21 up a) Eamala                 | 2 70 to 84%                                                | 3 - Satisfactorily                                                | 4 - Always effective                                                          | 3 - Very good                                           | 4 – Always fair                                                   | 4 - Every time                             | Neutral                                                          | 4 - Every time                                                 | Acree                                            | Agree                                         |                                                 |                                                    |                                                     |                                                              |                                                  |                                                      |                                                  |                                       |                                                       |                                      |                                       |                     |                    |
|                                                                                                                                                                                                                                                                                                                                                                                                                                                                                                                                                                                                                                                                                                                                                                                                                                                                                                                                                                                                                                                                                                                                                                                                                                                                                                                                                                                                                                                                                                                                                                                                                                                                                                                                                                                                                                                                                                                                                                                                                                                                                                         | ######################################                                                                                                                                                                                                                                                                                                                                                                                                                                                                                                                                                                                                                                                                                                                                                                                                                                                                                                                                                                                                                                                                                                                                                                                                                                                                                                                                                                                                                                                                                                                                                                                                                                                                                                                                                                                                                                                                                                                                                                                                                                                                                         | ar 20 a) Female<br>21 a) Female | 3 - 70 to 84%<br>1- 30 to 54%                              | 1 - Indifferently                                                 | 1- Generally ineffective                                                      | 3 - Very good                                           | 1 – Usually unfair                                                | 0- Never                                   | Neutral                                                          | 3 – Usually                                                    | Disagree                                         | Neutral Ne                                    | leutrality                                      |                                                    |                                                     |                                                              |                                                  |                                                      |                                                  |                                       |                                                       |                                      |                                       |                     |                    |
|                                                                                                                                                                                                                                                                                                                                                                                                                                                                                                                                                                                                                                                                                                                                                                                                                                                                                                                                                                                                                                                                                                                                                                                                                                                                                                                                                                                                                                                                                                                                                                                                                                                                                                                                                                                                                                                                                                                                                                                                                                                                                                         |                                                                                                                                                                                                                                                                                                                                                                                                                                                                                                                                                                                                                                                                                                                                                                                                                                                                                                                                                                                                                                                                                                                                                                                                                                                                                                                                                                                                                                                                                                                                                                                                                                                                                                                                                                                                                                                                                                                                                                                                                                                                                                                                |                                 |                                                            | 4 - Thoroughly<br>0 - Won't teach at all                          | 4 - Aways effective                                                           | 3 - Very good                                           | 4 – Always fair                                                   | 4 - Every time                             | Neutral<br>Streasty discorreg                                    | 4 – Every time<br>0 – Never                                    | Strongly disagree                                | Strongly disagree No                          |                                                 |                                                    |                                                     |                                                              |                                                  |                                                      |                                                  |                                       |                                                       |                                      |                                       |                     |                    |
| Bit Market         Bit Mar                                                                                                                                                                                                                                                                                                                                                                                                                                                                                                                                                                                                                                                                         | sasassassassas Aniai teleshwar nimba B.com 2nd sem 45<br>sasassassassas onker molecum brice. B.com 7                                                                                                                                                                                                                                                                                                                                                                                                                                                                                                                                                                                                                                                                                                                                                                                                                                                                                                                                                                                                                                                                                                                                                                                                                                                                                                                                                                                                                                                                                                                                                                                                                                                                                                                                                                                                                                                                                                                                                                                                                           | th 20 a) Female                 | 3 - 70 to 84%                                              | 4 -Thoroughly                                                     | 4 - Always effective                                                          | 3 - Very good<br>4- Exceller*                           | 4 – Always fair<br>4 – Always fair                                | 2 - Occasionally/Som<br>4 - Every time     | Neutral                                                          | 2 - Occasionally/Som                                           | Agree                                            | Agree T                                       |                                                 | courage we can do ext                              | ra believe that in your v                           | work always                                                  |                                                  |                                                      |                                                  |                                       |                                                       |                                      |                                       |                     |                    |
| Image: Network         Image: Network        Image: Network        Image: Ne                                                                                                                                                                                                                                                                                                                                                                                                                                                                                                                                                                                        | ######################################                                                                                                                                                                                                                                                                                                                                                                                                                                                                                                                                                                                                                                                                                                                                                                                                                                                                                                                                                                                                                                                                                                                                                                                                                                                                                                                                                                                                                                                                                                                                                                                                                                                                                                                                                                                                                                                                                                                                                                                                                                                                                         | 20 a) Female                    | 2 - 55 to 69%                                              | 3 - Satisfactorily                                                | 2 - Just satisfactorily                                                       | 2 - Good                                                | 3 – Usually fair                                                  | 3 – Usuelly                                | Neutral                                                          | 3 - Usually                                                    | Agree                                            | Agree                                         |                                                 |                                                    |                                                     |                                                              |                                                  |                                                      |                                                  |                                       |                                                       |                                      |                                       |                     |                    |
|                                                                                                                                                                                                                                                                                                                                                                                                                                                                                                                                                                                                                                                                                                                                                                                                                                                                                                                                                                                                                                                                                                                                                                                                                                                                                                                                                                                                                                                                                                                                                                                                                                                                                                                                                                                                                                                                                                                                                                                                                                                                                                         | Recom 2rd year                                                                                                                                                                                                                                                                                                                                                                                                                                                                                                                                                                                                                                                                                                                                                                                                                                                                                                                                                                                                                                                                                                                                                                                                                                                                                                                                                                                                                                                                                                                                                                                                                                                                                                                                                                                                                                                                                                                                                                                                                                                                                                                 | 24 b) Molo                      | 2 70 to 9.6%                                               | 3 - Satisfactorily                                                | 3 - Sometimes effecti                                                         | 3 - Very good                                           | 3 – Usually fair                                                  | 4 - Every time                             | Neutral                                                          | 4 – Every time                                                 | Neutral                                          | Neutral No                                    | lo Suggestions                                  |                                                    |                                                     |                                                              |                                                  |                                                      |                                                  |                                       |                                                       |                                      |                                       |                     |                    |
| Image: Market  | ######################################                                                                                                                                                                                                                                                                                                                                                                                                                                                                                                                                                                                                                                                                                                                                                                                                                                                                                                                                                                                                                                                                                                                                                                                                                                                                                                                                                                                                                                                                                                                                                                                                                                                                                                                                                                                                                                                                                                                                                                                                                                                                                         | 24 b) Male<br>24 b) Male        | 3 - 70 to 84%<br>2 - 55 to 69%                             | 3 - Satisfactorily                                                | 3 - Sometimes effecti                                                         | 3 - Very good                                           | 3 – Usually fair                                                  | 4 – Every time<br>4 – Every time           | Neutral<br>Disagree                                              | 4 – Every time<br>2 – Occasjonally/Som                         | Neutral<br>Disagree                              | Neutral No<br>Agree                           | lo Suggestions                                  |                                                    |                                                     |                                                              |                                                  |                                                      |                                                  |                                       |                                                       |                                      |                                       |                     | <u> </u>           |
| image: second  |                                                                                                                                                                                                                                                                                                                                                                                                                                                                                                                                                                                                                                                                                                                                                                                                                                                                                                                                                                                                                                                                                                                                                                                                                                                                                                                                                                                                                                                                                                                                                                                                                                                                                                                                                                                                                                                                                                                                                                                                                                                                                                                                |                                 |                                                            | 2 - Poorty<br>1 - Indifferently                                   | 3 - Sometimes effecting                                                       | 2 - Good                                                | 3 – Usually fair                                                  | 4 - Every time                             | Neutral<br>Strongly disagree                                     |                                                                | Agree<br>Strootk disagree                        |                                               | s all mod                                       |                                                    |                                                     |                                                              |                                                  |                                                      |                                                  |                                       |                                                       |                                      |                                       |                     |                    |
| Image: Norme State         Norme         Norme <td>######################################</td> <td>20 a) Female</td> <td>3 - 70 to 84%</td> <td>3 - Satisfactorily</td> <td>4 - Always effective</td> <td>3 - Very good</td> <td>3 – Usually fair</td> <td>2 - Occasionally/Som</td> <td>Neutral</td> <td>4 – Every time</td> <td>Agree</td> <td>Agree</td> <td></td>                                                                                                                                                                                                                                                                                                                                                                     | ######################################                                                                                                                                                                                                                                                                                                                                                                                                                                                                                                                                                                                                                                                                                                                                                                                                                                                                                                                                                                                                                                                                                                                                                                                                                                                                                                                                                                                                                                                                                                                                                                                                                                                                                                                                                                                                                                                                                                                                                                                                                                                                                         | 20 a) Female                    | 3 - 70 to 84%                                              | 3 - Satisfactorily                                                | 4 - Always effective                                                          | 3 - Very good                                           | 3 – Usually fair                                                  | 2 - Occasionally/Som                       | Neutral                                                          | 4 – Every time                                                 | Agree                                            | Agree                                         |                                                 |                                                    |                                                     |                                                              |                                                  |                                                      |                                                  |                                       |                                                       |                                      |                                       |                     |                    |
|                                                                                                                                                                                                                                                                                                                                                                                                                                                                                                                                                                                                                                                                                                                                                                                                                                                                                                                                                                                                                                                                                                                                                                                                                                                                                                                                                                                                                                                                                                                                                                                                                                                                                                                                                                                                                                                                                                                                                                                                                                                                                                         | ######################################                                                                                                                                                                                                                                                                                                                                                                                                                                                                                                                                                                                                                                                                                                                                                                                                                                                                                                                                                                                                                                                                                                                                                                                                                                                                                                                                                                                                                                                                                                                                                                                                                                                                                                                                                                                                                                                                                                                                                                                                                                                                                         | 20 b) Male<br>20 b) Male        | a - 70 to 84%<br>3 - 70 to 84%                             | 2 - Poorly                                                        | 3 - Sometimes effecti                                                         | 3 - Very good                                           | 4 – Always fair<br>3 – Usually fair                               | 4 – Every time<br>3 – Usually              | Agree<br>Disagree                                                | 4 - Every time                                                 | Agree                                            | Agniki<br>Neutral                             |                                                 |                                                    |                                                     |                                                              |                                                  |                                                      |                                                  |                                       |                                                       |                                      |                                       |                     |                    |
| Description                                                                                                                                                                                                                                                                                                                                                                                                                                                                                                                                                                                                                                                         | ######################################                                                                                                                                                                                                                                                                                                                                                                                                                                                                                                                                                                                                                                                                                                                                                                                                                                                                                                                                                                                                                                                                                                                                                                                                                                                                                                                                                                                                                                                                                                                                                                                                                                                                                                                                                                                                                                                                                                                                                                                                                                                                                         | 20 b) Male<br>23 b) Male        | 1- 30 to 54%<br>4 - 85 to 100%                             |                                                                   |                                                                               |                                                         | 2 – Sometimes unfair<br>2 – Sometimes unfair                      | 3 – Usually<br>2 – Occasionally/Som        | Neutral<br>Agree                                                 | 4 – Every time<br>4 – Every time                               | Agree<br>Agree                                   | Agree<br>Neutral Tr                           | hey teach very well. A                          | nd I am very proud of th                           | hat clg                                             |                                                              |                                                  |                                                      |                                                  |                                       |                                                       |                                      |                                       |                     |                    |
| state         1         1         1         1         1         1         1         1         1         1         1         1         1         1         1         1         1         1         1         1         1         1         1         1         1         1         1         1         1         1         1         1         1         1         1         1         1         1         1         1         1         1         1         1         1         1         1         1         1         1         1         1         1         1         1         1         1         1         1         1         1         1         1         1         1         1         1         1         1         1         1         1         1         1         1         1         1         1         1         1         1         1         1         1         1         1         1         1         1         1         1         1         1         1         1         1         1         1         1         1         1         1         1        1         1         1                                                                                                                                                                                                                                                                                                                                                                                                                                                                                                                                                                                                                                                                                                                                                                                                                                                                                                                                                                                                | sassessassess Vishal Viay karluke BAI                                                                                                                                                                                                                                                                                                                                                                                                                                                                                                                                                                                                                                                                                                                                                                                                                                                                                                                                                                                                                                                                                                                                                                                                                                                                                                                                                                                                                                                                                                                                                                                                                                                                                                                                                                                                                                                                                                                                                                                                                                                                                          | 20 b) Male                      | 3 - 70 to 84%                                              | 3 - Satisfactorily                                                | 3 – Sometimes effecti                                                         | 4- Excellent                                            | 4 – Always fair                                                   | 4 – Every time                             | Aaree                                                            | 4 - Every time                                                 | Neutral                                          | Agree 1L                                      | Use better graphics as                          | nd visual media to enga                            | ge students well better                             |                                                              | trest desire to learn a                          | mong students2 try t                                 | o reach every students                           | and ask for the                       | r doubt3 make teaching a te                           | o way interactio                     | n                                     |                     | -+-                |
| International And                                                                                                                                                                                                                                                                                                                                                                                                                                                                                                                                                                                                                                                                                                                                                                                                                                                                                                                                                                                                                                                                                                                                                                                                                                                                                                                                                                                                                                                                                                                                                                                                                                                                                                                                                                                                                                                                                                                                                                                                                                                   | exercise Report Report Part P. A. 2                                                                                                                                                                                                                                                                                                                                                                                                                                                                                                                                                                                                                                                                                                                                                                                                                                                                                                                                                                                                                                                                                                                                                                                                                                                                                                                                                                                                                                                                                                                                                                                                                                                                                                                                                                                                                                                                                                                                                                                                                                                                                            | 10 a) Eamala                    | 4 RE to 100%                                               | 3 - Satisfactorily                                                | 4 - Always effective                                                          | 3 - Very good                                           | 4 - Always fair                                                   | 4 - Every time                             | Agree                                                            | 4 - Every time                                                 | Strongly agree                                   | Agree Te                                      | eaching skill is very go                        | od . communication is                              | very good with every si                             | tudent . quality up teachin                                  | g is excellent .                                 |                                                      |                                                  |                                       |                                                       |                                      |                                       |                     | $\rightarrow$      |
| International And                                                                                                                                                                                                                                                                                                                                                                                                                                                                                                                                                                                                                                                                                                                                                                                                                                                                                                                                                                                                                                                                                                                                                                                                                                                                                                                                                                                                                                                                                                                                                                                                                                                                                                                                                                                                                                                                                                                                                                                                                                                   | ######################################                                                                                                                                                                                                                                                                                                                                                                                                                                                                                                                                                                                                                                                                                                                                                                                                                                                                                                                                                                                                                                                                                                                                                                                                                                                                                                                                                                                                                                                                                                                                                                                                                                                                                                                                                                                                                                                                                                                                                                                                                                                                                         | 20 b) Male<br>20 a) Female      | 4 - 85 to 100%<br>4 - 85 to 100%                           | 2 - Poorly                                                        | 4 - Always effective                                                          | 2 - Good                                                | 4 – Always fair                                                   | 4 – Every time                             | Strongly agree                                                   | 4 - Every time                                                 | Strongly agree                                   | Agree Te                                      | eaching skill is very go                        | od. Communication is                               | very good with every st                             | tudents. Quality of is exce                                  | elert.                                           |                                                      |                                                  |                                       |                                                       |                                      |                                       |                     |                    |
| attrained action bandle abbaland         attrained baland         attraind baland <ttr>         attrained baland</ttr>                                                                                                                                                                                                                                                                                                                                                                                                                                                                                                                                                   | sassessessesses Shubhangi pramod Dha BA 2                                                                                                                                                                                                                                                                                                                                                                                                                                                                                                                                                                                                                                                                                                                                                                                                                                                                                                                                                                                                                                                                                                                                                                                                                                                                                                                                                                                                                                                                                                                                                                                                                                                                                                                                                                                                                                                                                                                                                                                                                                                                                      | 21 a) Female                    | 4 - 85 to 100%                                             | 3 - Satisfactorily                                                | 3 - Sometimes effecti                                                         | 2 - Good                                                | 4 - Always fair                                                   | 2 - Occasionally/Som                       | Agree                                                            | 4 – Every time<br>3 – Usually                                  | Strongly agree<br>Agree                          | Agree .                                       |                                                 |                                                    |                                                     |                                                              |                                                  |                                                      |                                                  |                                       |                                                       |                                      |                                       |                     |                    |
| attrained action of the state of t | ssessessesses Kalpana kisan rathod B com 2nd year                                                                                                                                                                                                                                                                                                                                                                                                                                                                                                                                                                                                                                                                                                                                                                                                                                                                                                                                                                                                                                                                                                                                                                                                                                                                                                                                                                                                                                                                                                                                                                                                                                                                                                                                                                                                                                                                                                                                                                                                                                                                              | 19 a) Female<br>21 a) Female    | 3 - 70 to 84%                                              | 3 - Satisfactorily                                                | 3 - Sometimes effecti                                                         | 2 - Good                                                | 4 – Always fair                                                   | 2 - Occasionally/Som                       | Agree                                                            | 3 - Usually                                                    | Agree<br>Strootk arroo                           | Agree                                         | स्वित्राय उत्तास अंक्रोजील क                    | अक विसाधाँना प्योज गण                              | ची तताने व्यवभिन्न प्रिलण प्र                       | संबादन संगते                                                 |                                                  |                                                      |                                                  |                                       |                                                       |                                      |                                       |                     |                    |
| absend on the second  | ############## Gayatri Arun Kumbhan BA 2nd year                                                                                                                                                                                                                                                                                                                                                                                                                                                                                                                                                                                                                                                                                                                                                                                                                                                                                                                                                                                                                                                                                                                                                                                                                                                                                                                                                                                                                                                                                                                                                                                                                                                                                                                                                                                                                                                                                                                                                                                                                                                                                | 20 a) Female                    | 4 - 85 to 100%                                             | 4 -Thoroughly                                                     | 2 - Just satisfactorily                                                       | 3 - Very good                                           | 4 – Always fair                                                   | 4 – Every time                             | Disagree                                                         | 4 – Every time                                                 | Strongly disagree                                | Strongly agree Bi                             | lest in all your teachea                        | r's that is the best teac                          |                                                     | TANA I GINU                                                  |                                                  |                                                      |                                                  |                                       |                                                       |                                      |                                       |                     | _                  |
| state         state <th< td=""><td>######################################</td><td>20 b) Male</td><td>3 - 70 to 84%</td><td>1 - Indifferently</td><td>3 - Sometimes effecti</td><td>3 - Very good</td><td>2 - Sometimes unfair</td><td>4 - Every time</td><td>Agree</td><td>2 - Occasionally/Som</td><td>Neutral</td><td>Agree</td><td>ianut acha sansthan h</td><td>21</td><td></td><td></td><td></td><td></td><td></td><td></td><td></td><td></td><td></td><td></td><td></td></th<>                                                                                                                                                                                                                                                                                                                                                                | ######################################                                                                                                                                                                                                                                                                                                                                                                                                                                                                                                                                                                                                                                                                                                                                                                                                                                                                                                                                                                                                                                                                                                                                                                                                                                                                                                                                                                                                                                                                                                                                                                                                                                                                                                                                                                                                                                                                                                                                                                                                                                                                                         | 20 b) Male                      | 3 - 70 to 84%                                              | 1 - Indifferently                                                 | 3 - Sometimes effecti                                                         | 3 - Very good                                           | 2 - Sometimes unfair                                              | 4 - Every time                             | Agree                                                            | 2 - Occasionally/Som                                           | Neutral                                          | Agree                                         | ianut acha sansthan h                           | 21                                                 |                                                     |                                                              |                                                  |                                                      |                                                  |                                       |                                                       |                                      |                                       |                     |                    |
| Processes         Processes <t< td=""><td>######################################</td><td></td><td></td><td>3 – Satisfactorily<br/>3 – Satisfactorily</td><td>4 – Always effective<br/>4 – Always effective</td><td>4- Excellent<br/>3 - Very good</td><td>4 – Always fair<br/>4 – Always fair</td><td>4 – Every time<br/>4 – Every time</td><td></td><td>4 – Every time<br/>4 – Every time</td><td>Strongly disagree<br/>Strongly agree</td><td>Neutral<br/>Acree</td><td></td><td></td><td></td><td></td><td></td><td></td><td></td><td></td><td></td><td></td><td></td><td></td><td></td></t<>                                                                                                                                      | ######################################                                                                                                                                                                                                                                                                                                                                                                                                                                                                                                                                                                                                                                                                                                                                                                                                                                                                                                                                                                                                                                                                                                                                                                                                                                                                                                                                                                                                                                                                                                                                                                                                                                                                                                                                                                                                                                                                                                                                                                                                                                                                                         |                                 |                                                            | 3 – Satisfactorily<br>3 – Satisfactorily                          | 4 – Always effective<br>4 – Always effective                                  | 4- Excellent<br>3 - Very good                           | 4 – Always fair<br>4 – Always fair                                | 4 – Every time<br>4 – Every time           |                                                                  | 4 – Every time<br>4 – Every time                               | Strongly disagree<br>Strongly agree              | Neutral<br>Acree                              |                                                 |                                                    |                                                     |                                                              |                                                  |                                                      |                                                  |                                       |                                                       |                                      |                                       |                     |                    |
| array and a start a | sassessassessas Rushkesh rejeran rei B.com II                                                                                                                                                                                                                                                                                                                                                                                                                                                                                                                                                                                                                                                                                                                                                                                                                                                                                                                                                                                                                                                                                                                                                                                                                                                                                                                                                                                                                                                                                                                                                                                                                                                                                                                                                                                                                                                                                                                                                                                                                                                                                  | 21 h) Male                      | 2 - 55 to 69%                                              | 3 - Satisfactorik                                                 | 2 - Just satisfactorily                                                       | 2 - Good                                                | 4 - Always fair                                                   | 2 - Occasionally/Som                       | Neutral                                                          | 4 - Every time                                                 | Agree                                            | Strongly disagree                             |                                                 |                                                    |                                                     |                                                              |                                                  |                                                      |                                                  |                                       |                                                       |                                      |                                       |                     |                    |
| array and a start a | 6//2022 7:23:30 Sunil randas thakare B.com 3                                                                                                                                                                                                                                                                                                                                                                                                                                                                                                                                                                                                                                                                                                                                                                                                                                                                                                                                                                                                                                                                                                                                                                                                                                                                                                                                                                                                                                                                                                                                                                                                                                                                                                                                                                                                                                                                                                                                                                                                                                                                                   | 21 b) Male                      | 3 - 70 to 84%                                              | 3 - Satisfactorily                                                | 4 - Always effective                                                          | 2 - Good                                                | 4 – Always fair                                                   | 4 - Every time                             | Agree                                                            | 4 - Every time                                                 | Agree                                            | Agree Ge                                      | lood                                            |                                                    |                                                     |                                                              |                                                  |                                                      |                                                  |                                       |                                                       | -                                    |                                       |                     |                    |
| array and a start a | 6/4/2022 8:31:33 Yoesh Suresh adaldh B com 3<br>6/4/2022 9:35:26 Nikhi umesh shikharr B.A.2                                                                                                                                                                                                                                                                                                                                                                                                                                                                                                                                                                                                                                                                                                                                                                                                                                                                                                                                                                                                                                                                                                                                                                                                                                                                                                                                                                                                                                                                                                                                                                                                                                                                                                                                                                                                                                                                                                                                                                                                                                    | 21 b) Male<br>22 b) Male        | 3 - 70 to 84%<br>4 - 85 to 100%                            | 4 – Phoroughly<br>3 – Satisfactorily                              | 3 – Sometimes effection<br>1 – Generally ineffection                          | 3 - Very good<br>3 - Very good                          | 4 – Atways fair<br>1 – Usually unfair                             | 4 – Every time<br>4 – Every time           | Agree<br>Agree                                                   | 4 - Every time                                                 |                                                  | Agree Gi<br>Agree                             | 1000                                            |                                                    |                                                     |                                                              |                                                  |                                                      |                                                  |                                       |                                                       |                                      |                                       |                     |                    |
| Determinant         Provide and Bar Start 44         O I Provide A         - Rescription         Provide A                                                                                                                                                                                                                                                                                                                                                                                                                                                                                                                                                                                                                                                                                                    | ARABERRERERER Sachin prahad wankte B.A. II Year                                                                                                                                                                                                                                                                                                                                                                                                                                                                                                                                                                                                                                                                                                                                                                                                                                                                                                                                                                                                                                                                                                                                                                                                                                                                                                                                                                                                                                                                                                                                                                                                                                                                                                                                                                                                                                                                                                                                                                                                                                                                                | 21 b) Male<br>20 b) Male        | 4 - 85 to 100%                                             |                                                                   | 4 – Always effective                                                          | 4- Excellent                                            | 4 – Always fair                                                   | 4 – Every time                             | Agree                                                            |                                                                | Agree<br>Strongly agree                          | Agree<br>Strongly agree                       | he best teacher in my                           | college are every time                             | in cooperate                                        | <u>⊢</u>                                                     |                                                  |                                                      |                                                  |                                       |                                                       | <u> </u>                             | 7                                     |                     |                    |
| Separate and the set of the set  | statutesestatute Ankosh Anarta Dongat B.com 3 year                                                                                                                                                                                                                                                                                                                                                                                                                                                                                                                                                                                                                                                                                                                                                                                                                                                                                                                                                                                                                                                                                                                                                                                                                                                                                                                                                                                                                                                                                                                                                                                                                                                                                                                                                                                                                                                                                                                                                                                                                                                                             | 24 b) Male                      | 3 - 70 to 84%                                              | 4 -Thoroughly                                                     | 4 – Always effective                                                          | 4- Excellent                                            | 4 – Always fair                                                   | 4 - Every time                             | Agree                                                            | 4 - Every time                                                 | Agree<br>Stroogh par                             | Strongly agree                                | construction in the                             | ope and king diff.                                 | ery sould                                           |                                                              |                                                  |                                                      |                                                  |                                       |                                                       |                                      |                                       |                     | $\rightarrow$      |
|                                                                                                                                                                                                                                                                                                                                                                                                                                                                                                                                                                                                                                                                                                                                                                                                                                                                                                                                                                                                                                                                                                                                                                                                                                                                                                                                                                                                                                                                                                                                                                                                                                                                                                                                                                                                                                                                                                                                                                                                                                                                                                         | 6/6/2022 9:44:46 Sakshi Galarian natil B & 2                                                                                                                                                                                                                                                                                                                                                                                                                                                                                                                                                                                                                                                                                                                                                                                                                                                                                                                                                                                                                                                                                                                                                                                                                                                                                                                                                                                                                                                                                                                                                                                                                                                                                                                                                                                                                                                                                                                                                                                                                                                                                   | 19 a) Female                    | 4 - 85 to 100%                                             | 0 - Won't teach at all                                            | 4 - Always effective                                                          | 4- Excellent                                            | 2 - Sometimes unfair                                              | 2 - Occasionally/Som                       | Agree                                                            | 4 – Every time                                                 | Neutral                                          | Stroogly agree Th                             | he teaching of sagges                           | tions in all subjects ven                          | y nice teaching and lea                             | ming more all best subject                                   | 5.                                               |                                                      |                                                  |                                       |                                                       |                                      |                                       |                     |                    |
| stressment         BA12         30         Ba12         30         Inform         L=0         Non-stressment         Non-stressment         Non-stressment         Non-stressment                                                                                                                                                                                                                                                                                                                                                                                                                                                                                                                                                                                                                                                                                                                    | 6/6/2022 9:47:24 Ku. Pooja kallas kakda B.A.2<br>############### Vaibhav purushottam H.B. A.2nd vear                                                                                                                                                                                                                                                                                                                                                                                                                                                                                                                                                                                                                                                                                                                                                                                                                                                                                                                                                                                                                                                                                                                                                                                                                                                                                                                                                                                                                                                                                                                                                                                                                                                                                                                                                                                                                                                                                                                                                                                                                           | 20 a) Female<br>20 b) Male      | 4 - 85 to 100%<br>4 - 85 to 100%                           | 4 -Thoroughly                                                     | 4 - Always effective                                                          | 3 - Very good                                           | 4 – Always fair                                                   | 4 – Every time                             | Agree                                                            | 4 - Every time                                                 | Agree                                            | Strongly agree Tr<br>Agree 1)                 | he Teaching Of Sugge<br>) Encourage for group   | stions in a All subjects<br>study. 2) Encourage fo | very nise teaching. Ar<br>r self study, 3iNeed to r | nd learning most all subject<br>practice test paper, after ( | tts .<br>every chapter was fin                   | sh.                                                  |                                                  |                                       |                                                       |                                      |                                       |                     |                    |
| ####################################                                                                                                                                                                                                                                                                                                                                                                                                                                                                                                                                                                                                                                                                                                                                                                                                                                                                                                                                                                                                                                                                                                                                                                                                                                                                                                                                                                                                                                                                                                                                                                                                                                                                                                                                                                                                                                                                                                                                                                                                                                                                    | ############# Priti kailas dandekar B.A.2                                                                                                                                                                                                                                                                                                                                                                                                                                                                                                                                                                                                                                                                                                                                                                                                                                                                                                                                                                                                                                                                                                                                                                                                                                                                                                                                                                                                                                                                                                                                                                                                                                                                                                                                                                                                                                                                                                                                                                                                                                                                                      | 20 a) Female                    | 4 - 85 to 100%                                             |                                                                   | 0- Very poor commun                                                           | 4- Excellent                                            | 0- Unfair                                                         | 2 - Occasionally/Som                       | Agree                                                            | 2 - Occasionally/Som                                           |                                                  | Agree Gr                                      | lood                                            |                                                    |                                                     |                                                              |                                                  |                                                      |                                                  |                                       |                                                       |                                      |                                       |                     |                    |
|                                                                                                                                                                                                                                                                                                                                                                                                                                                                                                                                                                                                                                                                                                                                                                                                                                                                                                                                                                                                                                                                                                                                                                                                                                                                                                                                                                                                                                                                                                                                                                                                                                                                                                                                                                                                                                                                                                                                                                                                                                                                                                         | ############# Priti kailas dandekar B.A. 2                                                                                                                                                                                                                                                                                                                                                                                                                                                                                                                                                                                                                                                                                                                                                                                                                                                                                                                                                                                                                                                                                                                                                                                                                                                                                                                                                                                                                                                                                                                                                                                                                                                                                                                                                                                                                                                                                                                                                                                                                                                                                     | 20 a) Female                    | 4 - 85 to 100%                                             | 0 - Won't teach at all                                            | 0- Very poor commun                                                           | 4- Excellent                                            | 3 – Usually fair                                                  | 2 - Occasionally/Som                       | Agree                                                            | 2 - Occasionally/Som                                           | Agree                                            | Agree Gi                                      | lood                                            |                                                    |                                                     |                                                              |                                                  |                                                      |                                                  |                                       |                                                       |                                      |                                       |                     |                    |
|                                                                                                                                                                                                                                                                                                                                                                                                                                                                                                                                                                                                                                                                                                                                                                                                                                                                                                                                                                                                                                                                                                                                                                                                                                                                                                                                                                                                                                                                                                                                                                                                                                                                                                                                                                                                                                                                                                                                                                                                                                                                                                         | ################ Rameshwar waman Ja B A 2nd year                                                                                                                                                                                                                                                                                                                                                                                                                                                                                                                                                                                                                                                                                                                                                                                                                                                                                                                                                                                                                                                                                                                                                                                                                                                                                                                                                                                                                                                                                                                                                                                                                                                                                                                                                                                                                                                                                                                                                                                                                                                                               | 20 b) Male<br>20 b) Male        | 4 - 85 to 100%                                             | 4 -Thoroughly                                                     | 4 - Always effective                                                          | 3 - Very good                                           | 4 – Always fair                                                   | 4 - Every time                             | Strongly agree                                                   | 4 – Every time                                                 | Agree                                            | Agree Tr                                      |                                                 |                                                    | movie                                               |                                                              |                                                  |                                                      |                                                  |                                       |                                                       |                                      |                                       |                     |                    |
|                                                                                                                                                                                                                                                                                                                                                                                                                                                                                                                                                                                                                                                                                                                                                                                                                                                                                                                                                                                                                                                                                                                                                                                                                                                                                                                                                                                                                                                                                                                                                                                                                                                                                                                                                                                                                                                                                                                                                                                                                                                                                                         | anness and a supervision of the  |                                 | 4 - 85 to 100%                                             | 3 - Satisfactorik                                                 | 0- Very mor commun                                                            | 3 - Very good                                           |                                                                   |                                            |                                                                  |                                                                | Strongly agree<br>Agree                          | Strongly agree Ye<br>Disagree                 | 65                                              |                                                    |                                                     |                                                              |                                                  |                                                      |                                                  |                                       |                                                       |                                      |                                       |                     |                    |
|                                                                                                                                                                                                                                                                                                                                                                                                                                                                                                                                                                                                                                                                                                                                                                                                                                                                                                                                                                                                                                                                                                                                                                                                                                                                                                                                                                                                                                                                                                                                                                                                                                                                                                                                                                                                                                                                                                                                                                                                                                                                                                         | ############# Gaurav madhankar Bcom 2 year                                                                                                                                                                                                                                                                                                                                                                                                                                                                                                                                                                                                                                                                                                                                                                                                                                                                                                                                                                                                                                                                                                                                                                                                                                                                                                                                                                                                                                                                                                                                                                                                                                                                                                                                                                                                                                                                                                                                                                                                                                                                                     | 21 b) Male                      | 3 - 70 to 84%                                              | 3 - Satisfactorily                                                | 4 – Always effective                                                          | 2 - Good                                                | 3 – Usually fair                                                  | 3 – Usually                                | Neutral                                                          | 2 - Occasionally/Som                                           | Agree                                            | Agree                                         |                                                 |                                                    |                                                     |                                                              |                                                  |                                                      |                                                  |                                       |                                                       |                                      |                                       |                     |                    |
|                                                                                                                                                                                                                                                                                                                                                                                                                                                                                                                                                                                                                                                                                                                                                                                                                                                                                                                                                                                                                                                                                                                                                                                                                                                                                                                                                                                                                                                                                                                                                                                                                                                                                                                                                                                                                                                                                                                                                                                                                                                                                                         |                                                                                                                                                                                                                                                                                                                                                                                                                                                                                                                                                                                                                                                                                                                                                                                                                                                                                                                                                                                                                                                                                                                                                                                                                                                                                                                                                                                                                                                                                                                                                                                                                                                                                                                                                                                                                                                                                                                                                                                                                                                                                                                                | 11                              | 1                                                          |                                                                   |                                                                               |                                                         |                                                                   |                                            |                                                                  |                                                                |                                                  |                                               |                                                 |                                                    |                                                     |                                                              |                                                  |                                                      |                                                  |                                       |                                                       |                                      |                                       |                     |                    |