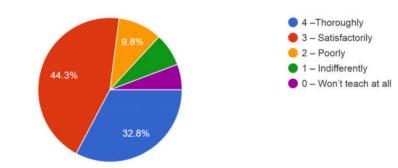

|                                                                                                                                                                                                                                                                                                                                                                                                                                                                                                                                                                                                                                                                                                                                                                                                                                                                                                                                                                                                                                                                                                                                                                                                                                                                                                                                                                                                                                                                                                                                                                                                                                                                                                                                                                                                                                                                                                                                                                                                                                                                                                         | Timestamp Name of Students Class                                                                                                                                                                                                                                                                                                                                                                                                                                                                                                                                                                                                                                                                                                                                                                                                                                                                                                                                                                                                                                                                                                                                                                                                                                                                                                                                                                                                                                                                                                                                                                                                                                                                                                                                                                                                                                                                                                                                                                                                                                                                                               | Age Gender                      | 1.How much of the<br>syllabus was covered<br>in the class? | 2. How well did the<br>teachers prepare for<br>the chorsor?       | 3.How well were the<br>teachers able to<br>communicate?                       | 4. The teacher's<br>approach to teaching<br>one best be | 5. Fairness of the<br>internal evaluation                         | 6.Was your<br>performance in<br>projectory | 7. The institution<br>provides multiple<br>construction to learn | 8.Teachers are able<br>to identify your<br>weaknesses and help | 9.Teachers<br>encourage you to<br>earthcirate in | 10. The overall 11<br>quality of teaching- ob | 1. Give three<br>bservation /                   |                                                    |                                                     |                                                              |                                                  |                                                      |                                                  |                                       |                                                       |                                      |                                       |                     |                    |
|---------------------------------------------------------------------------------------------------------------------------------------------------------------------------------------------------------------------------------------------------------------------------------------------------------------------------------------------------------------------------------------------------------------------------------------------------------------------------------------------------------------------------------------------------------------------------------------------------------------------------------------------------------------------------------------------------------------------------------------------------------------------------------------------------------------------------------------------------------------------------------------------------------------------------------------------------------------------------------------------------------------------------------------------------------------------------------------------------------------------------------------------------------------------------------------------------------------------------------------------------------------------------------------------------------------------------------------------------------------------------------------------------------------------------------------------------------------------------------------------------------------------------------------------------------------------------------------------------------------------------------------------------------------------------------------------------------------------------------------------------------------------------------------------------------------------------------------------------------------------------------------------------------------------------------------------------------------------------------------------------------------------------------------------------------------------------------------------------------|--------------------------------------------------------------------------------------------------------------------------------------------------------------------------------------------------------------------------------------------------------------------------------------------------------------------------------------------------------------------------------------------------------------------------------------------------------------------------------------------------------------------------------------------------------------------------------------------------------------------------------------------------------------------------------------------------------------------------------------------------------------------------------------------------------------------------------------------------------------------------------------------------------------------------------------------------------------------------------------------------------------------------------------------------------------------------------------------------------------------------------------------------------------------------------------------------------------------------------------------------------------------------------------------------------------------------------------------------------------------------------------------------------------------------------------------------------------------------------------------------------------------------------------------------------------------------------------------------------------------------------------------------------------------------------------------------------------------------------------------------------------------------------------------------------------------------------------------------------------------------------------------------------------------------------------------------------------------------------------------------------------------------------------------------------------------------------------------------------------------------------|---------------------------------|------------------------------------------------------------|-------------------------------------------------------------------|-------------------------------------------------------------------------------|---------------------------------------------------------|-------------------------------------------------------------------|--------------------------------------------|------------------------------------------------------------------|----------------------------------------------------------------|--------------------------------------------------|-----------------------------------------------|-------------------------------------------------|----------------------------------------------------|-----------------------------------------------------|--------------------------------------------------------------|--------------------------------------------------|------------------------------------------------------|--------------------------------------------------|---------------------------------------|-------------------------------------------------------|--------------------------------------|---------------------------------------|---------------------|--------------------|
|                                                                                                                                                                                                                                                                                                                                                                                                                                                                                                                                                                                                                                                                                                                                                                                                                                                                                                                                                                                                                                                                                                                                                                                                                                                                                                                                                                                                                                                                                                                                                                                                                                                                                                                                                                                                                                                                                                                                                                                                                                                                                                         |                                                                                                                                                                                                                                                                                                                                                                                                                                                                                                                                                                                                                                                                                                                                                                                                                                                                                                                                                                                                                                                                                                                                                                                                                                                                                                                                                                                                                                                                                                                                                                                                                                                                                                                                                                                                                                                                                                                                                                                                                                                                                                                                |                                 |                                                            | the Catalogr                                                      | CONTRACTOR                                                                    |                                                         | teachers-                                                         | discussed with you?                        | and grow                                                         | you to overcome them                                           | extracurricular<br>activities                    | your institute is very im                     | mprove the overall                              |                                                    |                                                     |                                                              |                                                  |                                                      |                                                  |                                       |                                                       |                                      |                                       |                     |                    |
|                                                                                                                                                                                                                                                                                                                                                                                                                                                                                                                                                                                                                                                                                                                                                                                                                                                                                                                                                                                                                                                                                                                                                                                                                                                                                                                                                                                                                                                                                                                                                                                                                                                                                                                                                                                                                                                                                                                                                                                                                                                                                                         |                                                                                                                                                                                                                                                                                                                                                                                                                                                                                                                                                                                                                                                                                                                                                                                                                                                                                                                                                                                                                                                                                                                                                                                                                                                                                                                                                                                                                                                                                                                                                                                                                                                                                                                                                                                                                                                                                                                                                                                                                                                                                                                                |                                 |                                                            |                                                                   |                                                                               |                                                         |                                                                   |                                            |                                                                  |                                                                |                                                  | es<br>in                                      | xperience in your<br>stitution.                 |                                                    |                                                     |                                                              |                                                  |                                                      |                                                  |                                       |                                                       |                                      |                                       |                     |                    |
|                                                                                                                                                                                                                                                                                                                                                                                                                                                                                                                                                                                                                                                                                                                                                                                                                                                                                                                                                                                                                                                                                                                                                                                                                                                                                                                                                                                                                                                                                                                                                                                                                                                                                                                                                                                                                                                                                                                                                                                                                                                                                                         | ######################################                                                                                                                                                                                                                                                                                                                                                                                                                                                                                                                                                                                                                                                                                                                                                                                                                                                                                                                                                                                                                                                                                                                                                                                                                                                                                                                                                                                                                                                                                                                                                                                                                                                                                                                                                                                                                                                                                                                                                                                                                                                                                         | 21 a) Female<br>22 b) Malo      | 4 - 85 to 100%                                             | 1 – Indifferently<br>2 Rooty                                      | 2 - Just satisfactorily<br>A Always offective                                 | 2 - Good                                                |                                                                   |                                            | Neutral                                                          | 2 - Occasionally/Som                                           | Agree<br>Stroogly discourse                      | Agree                                         |                                                 |                                                    |                                                     |                                                              |                                                  |                                                      |                                                  |                                       |                                                       |                                      |                                       |                     |                    |
|                                                                                                                                                                                                                                                                                                                                                                                                                                                                                                                                                                                                                                                                                                                                                                                                                                                                                                                                                                                                                                                                                                                                                                                                                                                                                                                                                                                                                                                                                                                                                                                                                                                                                                                                                                                                                                                                                                                                                                                                                                                                                                         | ######################################                                                                                                                                                                                                                                                                                                                                                                                                                                                                                                                                                                                                                                                                                                                                                                                                                                                                                                                                                                                                                                                                                                                                                                                                                                                                                                                                                                                                                                                                                                                                                                                                                                                                                                                                                                                                                                                                                                                                                                                                                                                                                         | 22 b) Male                      | 2 - 55 to 69%                                              | 3 - Satisfactorily                                                | 4 - Always effective                                                          | 3 - Verv good                                           | 3 – Usually fair                                                  | 3 – Usually                                | Disagree                                                         | 4 - Every time                                                 | Disagree                                         | Disagree Gi                                   | lood                                            |                                                    |                                                     |                                                              |                                                  |                                                      |                                                  |                                       |                                                       |                                      |                                       |                     |                    |
|                                                                                                                                                                                                                                                                                                                                                                                                                                                                                                                                                                                                                                                                                                                                                                                                                                                                                                                                                                                                                                                                                                                                                                                                                                                                                                                                                                                                                                                                                                                                                                                                                                                                                                                                                                                                                                                                                                                                                                                                                                                                                                         | ssessessessessessessessessessessessesse                                                                                                                                                                                                                                                                                                                                                                                                                                                                                                                                                                                                                                                                                                                                                                                                                                                                                                                                                                                                                                                                                                                                                                                                                                                                                                                                                                                                                                                                                                                                                                                                                                                                                                                                                                                                                                                                                                                                                                                                                                                                                        |                                 | 2 - 55 to 69%                                              |                                                                   |                                                                               |                                                         |                                                                   |                                            |                                                                  |                                                                |                                                  | Neutral Co                                    | Computer class                                  |                                                    |                                                     |                                                              |                                                  |                                                      |                                                  |                                       |                                                       |                                      |                                       |                     |                    |
|                                                                                                                                                                                                                                                                                                                                                                                                                                                                                                                                                                                                                                                                                                                                                                                                                                                                                                                                                                                                                                                                                                                                                                                                                                                                                                                                                                                                                                                                                                                                                                                                                                                                                                                                                                                                                                                                                                                                                                                                                                                                                                         | ######################################                                                                                                                                                                                                                                                                                                                                                                                                                                                                                                                                                                                                                                                                                                                                                                                                                                                                                                                                                                                                                                                                                                                                                                                                                                                                                                                                                                                                                                                                                                                                                                                                                                                                                                                                                                                                                                                                                                                                                                                                                                                                                         | r 21 a) Female<br>22 a) Female  | 4 - 85 to 100%                                             | 3 – Satisfactorily                                                | 0- Very poor commun                                                           | 4- Excellent                                            | 2 - Sometimes unfair                                              | 3 – Usually<br>3 – Usually                 | Agree                                                            | 4 – Every time<br>2 – Occasionally/Som                         | Strongly agree                                   | Neutral M<br>Neutral Gr                       | ly all teachars teachin                         | g a very good teaching                             | and my teacher all time                             | a help me                                                    |                                                  |                                                      |                                                  |                                       |                                                       |                                      |                                       |                     |                    |
|                                                                                                                                                                                                                                                                                                                                                                                                                                                                                                                                                                                                                                                                                                                                                                                                                                                                                                                                                                                                                                                                                                                                                                                                                                                                                                                                                                                                                                                                                                                                                                                                                                                                                                                                                                                                                                                                                                                                                                                                                                                                                                         | sassesses and Double Double Street A                                                                                                                                                                                                                                                                                                                                                                                                                                                                                                                                                                                                                                                                                                                                                                                                                                                                                                                                                                                                                                                                                                                                                                                                                                                                                                                                                                                                                                                                                                                                                                                                                                                                                                                                                                                                                                                                                                                                                                                                                                                                                           | 20 a) Eamola                    | 4 - 85 to 100%                                             | 3 - Satisfactorily                                                | 0- Very poor commun                                                           | 4- Excellent                                            | 2 - Sometimes unfair                                              |                                            | Agree                                                            | 4 - Every time                                                 |                                                  | Neutral M                                     |                                                 |                                                    |                                                     | ny time suggest to any pro                                   | oblem solution they a                            | ways support to school                               | problemetc                                       |                                       |                                                       |                                      |                                       |                     |                    |
|                                                                                                                                                                                                                                                                                                                                                                                                                                                                                                                                                                                                                                                                                                                                                                                                                                                                                                                                                                                                                                                                                                                                                                                                                                                                                                                                                                                                                                                                                                                                                                                                                                                                                                                                                                                                                                                                                                                                                                                                                                                                                                         | ############# Payal ramesh bhagat B. A.2year                                                                                                                                                                                                                                                                                                                                                                                                                                                                                                                                                                                                                                                                                                                                                                                                                                                                                                                                                                                                                                                                                                                                                                                                                                                                                                                                                                                                                                                                                                                                                                                                                                                                                                                                                                                                                                                                                                                                                                                                                                                                                   | 19 a) Female                    | 3 - 70 to 84%                                              | 3 – Satisfactorily                                                | 4 – Always effective                                                          | 2 – Good                                                | 2 - Sometimes unfair                                              | 4 – Every time                             | Disagree                                                         | 3 – Usually                                                    |                                                  | Disagree                                      |                                                 |                                                    |                                                     |                                                              |                                                  |                                                      |                                                  |                                       |                                                       |                                      |                                       |                     |                    |
| State         State        State         State                                                                                                                                                                                                                                                                                                                                                                                                                                                                                                                                                                                                                                                                                                                                                                                                                                  | sassessassessas Teias Rajendra Giri B com III                                                                                                                                                                                                                                                                                                                                                                                                                                                                                                                                                                                                                                                                                                                                                                                                                                                                                                                                                                                                                                                                                                                                                                                                                                                                                                                                                                                                                                                                                                                                                                                                                                                                                                                                                                                                                                                                                                                                                                                                                                                                                  | 20 h) Male                      | 4 - 85 to 100%                                             | 4 -Thoroughly                                                     | 4 - Always effective                                                          | 4- Excellent                                            | 4 - Always fair                                                   | 4 - Every time                             | Strongly arree                                                   | 4 - Every time                                                 | Neutral<br>Strongly agree                        | Strongly agree Or                             | ur teachers are excel                           | ent. No suggestions to                             | improve teaching Than                               | k vou                                                        |                                                  |                                                      |                                                  |                                       |                                                       |                                      |                                       |                     |                    |
| State         State        State         State                                                                                                                                                                                                                                                                                                                                                                                                                                                                                                                                                                                                                                                                                                                                                                                                                                  | ######################################                                                                                                                                                                                                                                                                                                                                                                                                                                                                                                                                                                                                                                                                                                                                                                                                                                                                                                                                                                                                                                                                                                                                                                                                                                                                                                                                                                                                                                                                                                                                                                                                                                                                                                                                                                                                                                                                                                                                                                                                                                                                                         | 22 a) Female<br>25 b) Male      | 3 - 70 to 84%                                              | 3 - Satisfactorily<br>3 - Satisfactorily                          | 4 – Always effective<br>4 – Always effective                                  | 3 - Very good<br>2 - Good                               | 3 – Usually fair<br>3 – Usually fair                              |                                            | Agree<br>Annee                                                   | 3 - Usually<br>4 - Every time                                  | Neutral                                          |                                               | tz continue with online                         | exam                                               |                                                     |                                                              |                                                  |                                                      |                                                  |                                       |                                                       |                                      |                                       |                     |                    |
|                                                                                                                                                                                                                                                                                                                                                                                                                                                                                                                                                                                                                                                                                                                                                                                                                                                                                                                                                                                                                                                                                                                                                                                                                                                                                                                                                                                                                                                                                                                                                                                                                                                                                                                                                                                                                                                                                                                                                                                                                                                                                                         | ############# Kiran Prakash Nimbart B.com II                                                                                                                                                                                                                                                                                                                                                                                                                                                                                                                                                                                                                                                                                                                                                                                                                                                                                                                                                                                                                                                                                                                                                                                                                                                                                                                                                                                                                                                                                                                                                                                                                                                                                                                                                                                                                                                                                                                                                                                                                                                                                   | 20 a) Female                    | 4 - 85 to 100%                                             |                                                                   |                                                                               | 4- Excellent                                            | 4 – Always fair                                                   | 4 - Every time                             | Strongly agree                                                   | 4 - Every time                                                 | Strongly agree                                   | Strongly agree No                             | lo .                                            |                                                    |                                                     |                                                              |                                                  |                                                      |                                                  |                                       |                                                       |                                      |                                       |                     |                    |
|                                                                                                                                                                                                                                                                                                                                                                                                                                                                                                                                                                                                                                                                                                                                                                                                                                                                                                                                                                                                                                                                                                                                                                                                                                                                                                                                                                                                                                                                                                                                                                                                                                                                                                                                                                                                                                                                                                                                                                                                                                                                                                         | ######################################                                                                                                                                                                                                                                                                                                                                                                                                                                                                                                                                                                                                                                                                                                                                                                                                                                                                                                                                                                                                                                                                                                                                                                                                                                                                                                                                                                                                                                                                                                                                                                                                                                                                                                                                                                                                                                                                                                                                                                                                                                                                                         | 6) 21 a) Female                 | 4 - 85 to 100%<br>4 - 85 to 100%                           | 4 -Thoroughly                                                     | 4 - Always effective                                                          | 4- Excellent                                            | 4 – Always fair                                                   | 4 - Every time                             | Strongly agree                                                   | 4 - Every time                                                 | Strongly agree                                   | Agree U<br>Strongly agree                     | use better graphics an                          | d visual media to enga                             | ge students well                                    |                                                              |                                                  |                                                      |                                                  |                                       |                                                       |                                      |                                       |                     | -                  |
|                                                                                                                                                                                                                                                                                                                                                                                                                                                                                                                                                                                                                                                                                                                                                                                                                                                                                                                                                                                                                                                                                                                                                                                                                                                                                                                                                                                                                                                                                                                                                                                                                                                                                                                                                                                                                                                                                                                                                                                                                                                                                                         | ######################################                                                                                                                                                                                                                                                                                                                                                                                                                                                                                                                                                                                                                                                                                                                                                                                                                                                                                                                                                                                                                                                                                                                                                                                                                                                                                                                                                                                                                                                                                                                                                                                                                                                                                                                                                                                                                                                                                                                                                                                                                                                                                         | 434 b) Male<br>20 b) Male       | 3 - 70 to 84%<br>4 - 85 to 100%                            | 4 -Thoroughly<br>4 -Thoroughly                                    | 2 – Just satisfactorily<br>4 – Always effective                               | 4- Excellent<br>3 - Very good                           | 4 – Always fair<br>3 – Usually fair                               | 4 – Every time<br>0– Never                 | Disagree<br>Neutral                                              | 4 – Every time<br>4 – Every time                               | Strongly agree<br>Neutral                        | Agree<br>Neutral                              |                                                 |                                                    |                                                     |                                                              |                                                  |                                                      |                                                  |                                       |                                                       |                                      |                                       |                     |                    |
|                                                                                                                                                                                                                                                                                                                                                                                                                                                                                                                                                                                                                                                                                                                                                                                                                                                                                                                                                                                                                                                                                                                                                                                                                                                                                                                                                                                                                                                                                                                                                                                                                                                                                                                                                                                                                                                                                                                                                                                                                                                                                                         | EXTERNET Choise rail athous B com 2                                                                                                                                                                                                                                                                                                                                                                                                                                                                                                                                                                                                                                                                                                                                                                                                                                                                                                                                                                                                                                                                                                                                                                                                                                                                                                                                                                                                                                                                                                                                                                                                                                                                                                                                                                                                                                                                                                                                                                                                                                                                                            | 20 b) Malo                      | 2 70 to 9.4%                                               |                                                                   |                                                                               |                                                         |                                                                   |                                            |                                                                  |                                                                |                                                  |                                               | to need to improving th                         | e teachers teaching b                              | ecause they are doing                               | the excellent job already.                                   |                                                  |                                                      |                                                  |                                       |                                                       |                                      |                                       |                     |                    |
|                                                                                                                                                                                                                                                                                                                                                                                                                                                                                                                                                                                                                                                                                                                                                                                                                                                                                                                                                                                                                                                                                                                                                                                                                                                                                                                                                                                                                                                                                                                                                                                                                                                                                                                                                                                                                                                                                                                                                                                                                                                                                                         | ######################################                                                                                                                                                                                                                                                                                                                                                                                                                                                                                                                                                                                                                                                                                                                                                                                                                                                                                                                                                                                                                                                                                                                                                                                                                                                                                                                                                                                                                                                                                                                                                                                                                                                                                                                                                                                                                                                                                                                                                                                                                                                                                         | 20 b) Male                      | 3 - 70 to 84%                                              | 4 -Thoroughly                                                     | 4 - Always effective                                                          | 3 - Very good                                           | 4 – Always fair                                                   | 4 - Every time                             | Agree                                                            | 4 - Every time                                                 | Strongly disagree                                | Disagree                                      |                                                 |                                                    |                                                     |                                                              |                                                  |                                                      |                                                  |                                       |                                                       |                                      |                                       |                     |                    |
|                                                                                                                                                                                                                                                                                                                                                                                                                                                                                                                                                                                                                                                                                                                                                                                                                                                                                                                                                                                                                                                                                                                                                                                                                                                                                                                                                                                                                                                                                                                                                                                                                                                                                                                                                                                                                                                                                                                                                                                                                                                                                                         | ######################################                                                                                                                                                                                                                                                                                                                                                                                                                                                                                                                                                                                                                                                                                                                                                                                                                                                                                                                                                                                                                                                                                                                                                                                                                                                                                                                                                                                                                                                                                                                                                                                                                                                                                                                                                                                                                                                                                                                                                                                                                                                                                         | 21 a) Female                    | 4 - 85 to 100%                                             | 4 - Thoroughly                                                    | 4 - Always effective                                                          | 4- Excellent                                            | 4 – Always fair                                                   | 4 - Every time                             | Strongly disagree                                                | 4 - Every time                                                 | Agree                                            | Aaree                                         | se bener graphics and                           | r visual media to engag                            | e stodents wet                                      |                                                              |                                                  |                                                      |                                                  |                                       |                                                       |                                      |                                       |                     |                    |
|                                                                                                                                                                                                                                                                                                                                                                                                                                                                                                                                                                                                                                                                                                                                                                                                                                                                                                                                                                                                                                                                                                                                                                                                                                                                                                                                                                                                                                                                                                                                                                                                                                                                                                                                                                                                                                                                                                                                                                                                                                                                                                         | ######################################                                                                                                                                                                                                                                                                                                                                                                                                                                                                                                                                                                                                                                                                                                                                                                                                                                                                                                                                                                                                                                                                                                                                                                                                                                                                                                                                                                                                                                                                                                                                                                                                                                                                                                                                                                                                                                                                                                                                                                                                                                                                                         | 4 21 b) Male<br>20 b) Male      | 4 - 85 to 100%<br>3 - 70 to 84%                            |                                                                   |                                                                               |                                                         |                                                                   |                                            |                                                                  |                                                                |                                                  |                                               | luperb                                          |                                                    |                                                     |                                                              |                                                  |                                                      |                                                  |                                       |                                                       |                                      |                                       |                     |                    |
|                                                                                                                                                                                                                                                                                                                                                                                                                                                                                                                                                                                                                                                                                                                                                                                                                                                                                                                                                                                                                                                                                                                                                                                                                                                                                                                                                                                                                                                                                                                                                                                                                                                                                                                                                                                                                                                                                                                                                                                                                                                                                                         | ######################################                                                                                                                                                                                                                                                                                                                                                                                                                                                                                                                                                                                                                                                                                                                                                                                                                                                                                                                                                                                                                                                                                                                                                                                                                                                                                                                                                                                                                                                                                                                                                                                                                                                                                                                                                                                                                                                                                                                                                                                                                                                                                         | 20 b) Male                      | 4 - 85 to 100%                                             | 4 -Thoroughly                                                     | 4 – Always effective                                                          | 4- Excellent                                            | 1 – Usually unfair                                                | 4 – Every time                             | Strongly agree                                                   | 4 – Every time                                                 | Agree                                            | Strongly agree                                | 30                                              |                                                    |                                                     |                                                              |                                                  |                                                      |                                                  |                                       |                                                       |                                      |                                       |                     |                    |
|                                                                                                                                                                                                                                                                                                                                                                                                                                                                                                                                                                                                                                                                                                                                                                                                                                                                                                                                                                                                                                                                                                                                                                                                                                                                                                                                                                                                                                                                                                                                                                                                                                                                                                                                                                                                                                                                                                                                                                                                                                                                                                         |                                                                                                                                                                                                                                                                                                                                                                                                                                                                                                                                                                                                                                                                                                                                                                                                                                                                                                                                                                                                                                                                                                                                                                                                                                                                                                                                                                                                                                                                                                                                                                                                                                                                                                                                                                                                                                                                                                                                                                                                                                                                                                                                |                                 |                                                            | 3 - Satisfactorily                                                | 4 - Always effective                                                          | 2 - Good                                                | 1 – Usually unfair                                                | 0 Nouse                                    | Ammo                                                             | 1 - Rarely                                                     | Strongly agree                                   | Neutral Ya                                    | 'as                                             |                                                    |                                                     |                                                              |                                                  |                                                      |                                                  |                                       |                                                       |                                      |                                       |                     |                    |
|                                                                                                                                                                                                                                                                                                                                                                                                                                                                                                                                                                                                                                                                                                                                                                                                                                                                                                                                                                                                                                                                                                                                                                                                                                                                                                                                                                                                                                                                                                                                                                                                                                                                                                                                                                                                                                                                                                                                                                                                                                                                                                         | ######################################                                                                                                                                                                                                                                                                                                                                                                                                                                                                                                                                                                                                                                                                                                                                                                                                                                                                                                                                                                                                                                                                                                                                                                                                                                                                                                                                                                                                                                                                                                                                                                                                                                                                                                                                                                                                                                                                                                                                                                                                                                                                                         | 20 vera) Female<br>20 b) Male   | 3 - 70 to 84%<br>1- 30 to 54%                              | 1 – Indifferently                                                 | 0- Very poor commun                                                           | 2 – Good                                                | 1 – Usually unfair                                                | 1 - Rarely                                 | orongly disagree<br>Neutral                                      | 2 - Occasionally/Som                                           | Neutral                                          | Neutral S                                     | objective in a exzmen                           | ation                                              |                                                     |                                                              |                                                  |                                                      |                                                  |                                       |                                                       |                                      |                                       |                     |                    |
|                                                                                                                                                                                                                                                                                                                                                                                                                                                                                                                                                                                                                                                                                                                                                                                                                                                                                                                                                                                                                                                                                                                                                                                                                                                                                                                                                                                                                                                                                                                                                                                                                                                                                                                                                                                                                                                                                                                                                                                                                                                                                                         | ######################################                                                                                                                                                                                                                                                                                                                                                                                                                                                                                                                                                                                                                                                                                                                                                                                                                                                                                                                                                                                                                                                                                                                                                                                                                                                                                                                                                                                                                                                                                                                                                                                                                                                                                                                                                                                                                                                                                                                                                                                                                                                                                         | am 22 b) Male                   | 4 - 85 to 100%                                             | 2 - Poorly                                                        | 2 - Just satisfactorily                                                       | 2 - Good                                                | 3 – Usually fair                                                  | 4 – Every time<br>3 – Usually              | Agree<br>Neutral                                                 | 4 - Every time                                                 | Strongly disagree                                | Neutral                                       |                                                 |                                                    |                                                     |                                                              |                                                  |                                                      |                                                  |                                       |                                                       |                                      |                                       |                     |                    |
|                                                                                                                                                                                                                                                                                                                                                                                                                                                                                                                                                                                                                                                                                                                                                                                                                                                                                                                                                                                                                                                                                                                                                                                                                                                                                                                                                                                                                                                                                                                                                                                                                                                                                                                                                                                                                                                                                                                                                                                                                                                                                                         | ssessessessessessessessessessessessesse                                                                                                                                                                                                                                                                                                                                                                                                                                                                                                                                                                                                                                                                                                                                                                                                                                                                                                                                                                                                                                                                                                                                                                                                                                                                                                                                                                                                                                                                                                                                                                                                                                                                                                                                                                                                                                                                                                                                                                                                                                                                                        | 20 a) Female<br>20 h) Male      | 4 - 85 to 100%                                             | 4 -Thoroughly                                                     | 3 - Sometimes effecti                                                         | 4- Excellent                                            | 4 – Always fair                                                   | 4 - Every time                             | Strongly disagree<br>Neutral                                     | 3 - Usually                                                    | Strongly disagree                                | Strongly disagree                             |                                                 | -                                                  |                                                     |                                                              |                                                  |                                                      |                                                  |                                       |                                                       |                                      |                                       |                     |                    |
|                                                                                                                                                                                                                                                                                                                                                                                                                                                                                                                                                                                                                                                                                                                                                                                                                                                                                                                                                                                                                                                                                                                                                                                                                                                                                                                                                                                                                                                                                                                                                                                                                                                                                                                                                                                                                                                                                                                                                                                                                                                                                                         | ######################################                                                                                                                                                                                                                                                                                                                                                                                                                                                                                                                                                                                                                                                                                                                                                                                                                                                                                                                                                                                                                                                                                                                                                                                                                                                                                                                                                                                                                                                                                                                                                                                                                                                                                                                                                                                                                                                                                                                                                                                                                                                                                         | 20 a) Female                    | 3 - 70 to 84%                                              |                                                                   |                                                                               |                                                         | 4 - Always fair                                                   | 3 – Usually                                | Stronaly disearee                                                | 4 - Every time                                                 | Strongly agree                                   | Strongly agree                                |                                                 |                                                    |                                                     |                                                              |                                                  |                                                      |                                                  |                                       |                                                       |                                      |                                       |                     |                    |
|                                                                                                                                                                                                                                                                                                                                                                                                                                                                                                                                                                                                                                                                                                                                                                                                                                                                                                                                                                                                                                                                                                                                                                                                                                                                                                                                                                                                                                                                                                                                                                                                                                                                                                                                                                                                                                                                                                                                                                                                                                                                                                         | ######################################                                                                                                                                                                                                                                                                                                                                                                                                                                                                                                                                                                                                                                                                                                                                                                                                                                                                                                                                                                                                                                                                                                                                                                                                                                                                                                                                                                                                                                                                                                                                                                                                                                                                                                                                                                                                                                                                                                                                                                                                                                                                                         | 21 b) Male<br>25 b) Male        | 4 - 55 to 69%<br>4 - 85 to 100%                            | <ul> <li>3 – Satisfactorily</li> <li>1 – Indifferently</li> </ul> | <ul> <li>u- Generally ineffective</li> <li>3 – Sometimes effective</li> </ul> | 2 - Good                                                | <ul> <li>a – Usuany fair</li> <li>2 – Sometimes unfair</li> </ul> | a – Usually<br>4 – Every time              | reutral<br>Neutral                                               | 3 – Usually<br>1 – Rarely                                      | Agree                                            |                                               |                                                 |                                                    |                                                     |                                                              |                                                  |                                                      |                                                  |                                       |                                                       |                                      |                                       |                     |                    |
|                                                                                                                                                                                                                                                                                                                                                                                                                                                                                                                                                                                                                                                                                                                                                                                                                                                                                                                                                                                                                                                                                                                                                                                                                                                                                                                                                                                                                                                                                                                                                                                                                                                                                                                                                                                                                                                                                                                                                                                                                                                                                                         | ######################################                                                                                                                                                                                                                                                                                                                                                                                                                                                                                                                                                                                                                                                                                                                                                                                                                                                                                                                                                                                                                                                                                                                                                                                                                                                                                                                                                                                                                                                                                                                                                                                                                                                                                                                                                                                                                                                                                                                                                                                                                                                                                         | 20 a) Female<br>20 a) Female    | 4 - 85 to 100%<br>4 - 85 to 100%                           | 4 -Thoroughly                                                     | 4 - Always effective                                                          | 3 - Very good                                           | 4 – Always fair                                                   | 2 - Occasionally/Som-                      | Aaree                                                            | 4 - Every time                                                 | Agree<br>Agree                                   | Agree Te                                      | eachers encourage w                             | e too participate in extr                          | acumicular activities o                             |                                                              |                                                  |                                                      |                                                  |                                       |                                                       |                                      |                                       |                     |                    |
|                                                                                                                                                                                                                                                                                                                                                                                                                                                                                                                                                                                                                                                                                                                                                                                                                                                                                                                                                                                                                                                                                                                                                                                                                                                                                                                                                                                                                                                                                                                                                                                                                                                                                                                                                                                                                                                                                                                                                                                                                                                                                                         | second by R company and the R company of the R                                                                                                                                                                                                                                                                                                                                                                                                                                                                                                                                                                                                                                                                                                                                                                                                                                                                                                                                                                                                                                                                                                                                                                                                                                                                                                                                                                                                                                                                                                                                                                                                                                                                                                                                                                                                                                                                                                                                                                                                                                                                                 | 20 b) Molo                      | 4 RE to 100%                                               | 4 -Thoroughly<br>2 Satisfactoria                                  | 4 - Always effective                                                          | 4- Excellent                                            | 4 – Always fair                                                   | 4 - Every time                             | Strongly agree                                                   | 4 - Every time                                                 | Strongly agree                                   | Strongly agree O                              | ur teaching staff exile                         | nt so no suggestion im                             | prove teaching.                                     | graphics and colors prove                                    | se the interest and de                           | size to learn among stud                             | ents 2) Try to reach                             | every student or                      | id ask for their doubts 20 M                          | ike teaching o to                    | en wav inter~**                       | 0                   |                    |
| Norw         Ale         Ale        Ale        Ale         Ale         Ale                                                                                                                                                                                                                                                                                                                                                                                                                                                                                                                                                                                                                                                                                                                                                                                                                                                                                                      | ######################################                                                                                                                                                                                                                                                                                                                                                                                                                                                                                                                                                                                                                                                                                                                                                                                                                                                                                                                                                                                                                                                                                                                                                                                                                                                                                                                                                                                                                                                                                                                                                                                                                                                                                                                                                                                                                                                                                                                                                                                                                                                                                         | 22 b) Male                      | 4 - 85 to 100%                                             | 3 - Satisfactorily                                                | 4 – Always effective                                                          | 0- Poor                                                 | 1 – Usually unfair                                                | 2 - Occasionally/Som                       | Agree                                                            | 3 – Usually                                                    | Neutral                                          | Disagree U                                    | Use better graphics an                          | d visual media to engage                           | ge students well. Better                            |                                                              |                                                  |                                                      |                                                  |                                       |                                                       | ake teaching a t                     | two way interaction                   | 20.                 |                    |
| No. 1         No. 1 <th< td=""><td></td><td></td><td></td><td>3 - Satisfactorily</td><td>4 – Always effective</td><td>4- Excellent</td><td>4 - Always fair<br/>4 - Always fair</td><td>4 – Every time<br/>4 – Every time</td><td>Neutral<br/>Neutral</td><td>4 – Every time<br/>4 – Every time</td><td>Strongly disagree<br/>Strongly disagree</td><td>Neutral 1.<br/>Neutral 1</td><td>Regular lecture 2. con<br/>Regular lecture 2 Con</td><td>nplete the study karma<br/>nplete the study karma</td><td>3. Study revision<br/>3 Study revision</td><td></td><td></td><td></td><td></td><td></td><td></td><td></td><td></td><td></td><td></td></th<>                                                                                                                                                                                              |                                                                                                                                                                                                                                                                                                                                                                                                                                                                                                                                                                                                                                                                                                                                                                                                                                                                                                                                                                                                                                                                                                                                                                                                                                                                                                                                                                                                                                                                                                                                                                                                                                                                                                                                                                                                                                                                                                                                                                                                                                                                                                                                |                                 |                                                            | 3 - Satisfactorily                                                | 4 – Always effective                                                          | 4- Excellent                                            | 4 - Always fair<br>4 - Always fair                                | 4 – Every time<br>4 – Every time           | Neutral<br>Neutral                                               | 4 – Every time<br>4 – Every time                               | Strongly disagree<br>Strongly disagree           | Neutral 1.<br>Neutral 1                       | Regular lecture 2. con<br>Regular lecture 2 Con | nplete the study karma<br>nplete the study karma   | 3. Study revision<br>3 Study revision               |                                                              |                                                  |                                                      |                                                  |                                       |                                                       |                                      |                                       |                     |                    |
| Norm         Norm        Norm        Norm        No                                                                                                                                                                                                                                                                                                                                                                                                                                                                                                                                                                                                                                                                                                                                                                                                                                                             | ######################################                                                                                                                                                                                                                                                                                                                                                                                                                                                                                                                                                                                                                                                                                                                                                                                                                                                                                                                                                                                                                                                                                                                                                                                                                                                                                                                                                                                                                                                                                                                                                                                                                                                                                                                                                                                                                                                                                                                                                                                                                                                                                         | 20 b) Male<br>20 b) Male        | 4 - 85 to 100%<br>4 - 85 to 100%                           | 3 - Satisfactorily<br>3 - Satisfactorily                          | 4 – Always effective<br>4 – Always effective                                  | 1 – Fair<br>3 – Very good                               | 0 Unfair<br>0 Unfair                                              | 1 - Rarely<br>1 - Rarely                   | Agree<br>Agree                                                   | 2 - Occasionally/Som<br>2 - Occasionally/Som                   | Neutral                                          | Neutral Us                                    | se better graphics and                          | i visual media to engag                            | e students well. Better                             | graphics and colors arous                                    | se the interest and de<br>se the interest and de | aire to learn among stud<br>aire to learn among stud | ents. Even if they are in<br>ents2) Try to reach | in senior classes<br>every student ar | this way must be adopted. 2<br>d ask for their doubts | Try to reach ev<br>ake teaching a te | ery student and<br>wo way interaction | ask for their<br>n. |                    |
| Norm         Norm        Norm        Norm        No                                                                                                                                                                                                                                                                                                                                                                                                                                                                                                                                                                                                                                                                                                                                                                                                                                                             | ############## Praceti cenisbrao sard B-com 3                                                                                                                                                                                                                                                                                                                                                                                                                                                                                                                                                                                                                                                                                                                                                                                                                                                                                                                                                                                                                                                                                                                                                                                                                                                                                                                                                                                                                                                                                                                                                                                                                                                                                                                                                                                                                                                                                                                                                                                                                                                                                  | 25 a) Female                    | 4 - 85 to 100%                                             | 4 -Thoroughly                                                     | 4 - Always effective                                                          |                                                         |                                                                   | 4 – Every time                             | Strongly agree                                                   | 4 - Every time                                                 | Strongly agree                                   | Strongly agree O                              |                                                 |                                                    |                                                     |                                                              | and an all the                                   | and a state                                          | ,                                                |                                       |                                                       |                                      |                                       |                     |                    |
|                                                                                                                                                                                                                                                                                                                                                                                                                                                                                                                                                                                                                                                                                                                                                                                                                                                                                                                                                                                                                                                                                                                                                                                                                                                                                                                                                                                                                                                                                                                                                                                                                                                                                                                                                                                                                                                                                                                                                                                                                                                                                                         |                                                                                                                                                                                                                                                                                                                                                                                                                                                                                                                                                                                                                                                                                                                                                                                                                                                                                                                                                                                                                                                                                                                                                                                                                                                                                                                                                                                                                                                                                                                                                                                                                                                                                                                                                                                                                                                                                                                                                                                                                                                                                                                                |                                 |                                                            | 2 - Poorly                                                        | 4 - Always effective                                                          | 3 - Very good                                           | 0_ Linfair                                                        | 0_ Never                                   | Strongly agree                                                   | 4 - Every time                                                 | Agree                                            | Disagree                                      |                                                 |                                                    |                                                     |                                                              |                                                  |                                                      |                                                  |                                       |                                                       |                                      |                                       |                     |                    |
|                                                                                                                                                                                                                                                                                                                                                                                                                                                                                                                                                                                                                                                                                                                                                                                                                                                                                                                                                                                                                                                                                                                                                                                                                                                                                                                                                                                                                                                                                                                                                                                                                                                                                                                                                                                                                                                                                                                                                                                                                                                                                                         | sassesäässesä Vinod khokale<br>sassesassessä Anket surendra dhanv BA14                                                                                                                                                                                                                                                                                                                                                                                                                                                                                                                                                                                                                                                                                                                                                                                                                                                                                                                                                                                                                                                                                                                                                                                                                                                                                                                                                                                                                                                                                                                                                                                                                                                                                                                                                                                                                                                                                                                                                                                                                                                         | 22 b) Male<br>20 b) Male        | 4 - 85 to 100%<br>4 - 85 to 100%                           | 4 -Thoroughly                                                     | 3 – Sometimes effecti                                                         | 3 – Very good                                           | 3 – Usually fair                                                  | 3 – Usually                                | Neutral                                                          | 3 – Usually                                                    | Disagree<br>Disagree                             | Neutral                                       | 2                                               |                                                    |                                                     |                                                              |                                                  |                                                      |                                                  |                                       |                                                       |                                      |                                       |                     |                    |
|                                                                                                                                                                                                                                                                                                                                                                                                                                                                                                                                                                                                                                                                                                                                                                                                                                                                                                                                                                                                                                                                                                                                                                                                                                                                                                                                                                                                                                                                                                                                                                                                                                                                                                                                                                                                                                                                                                                                                                                                                                                                                                         | sassessessesses Shutham Ashok khaire B com 2 year                                                                                                                                                                                                                                                                                                                                                                                                                                                                                                                                                                                                                                                                                                                                                                                                                                                                                                                                                                                                                                                                                                                                                                                                                                                                                                                                                                                                                                                                                                                                                                                                                                                                                                                                                                                                                                                                                                                                                                                                                                                                              | 24 b) Male                      | 4 - 85 to 100%                                             | 3 – Satisfactorily<br>3 – Satisfactorily                          | 4 – Always effective<br>4 – Always effective                                  | 3 - Very good                                           | 4 – Always fair                                                   | 4 – Every time<br>3 – Usually              | Neutral<br>Strongly disagree                                     | 4 - Every time                                                 | Neutral                                          | Aaree                                         |                                                 |                                                    |                                                     |                                                              |                                                  |                                                      |                                                  |                                       |                                                       |                                      |                                       |                     |                    |
|                                                                                                                                                                                                                                                                                                                                                                                                                                                                                                                                                                                                                                                                                                                                                                                                                                                                                                                                                                                                                                                                                                                                                                                                                                                                                                                                                                                                                                                                                                                                                                                                                                                                                                                                                                                                                                                                                                                                                                                                                                                                                                         | sassessesses Pratik fendar B. Com. 2                                                                                                                                                                                                                                                                                                                                                                                                                                                                                                                                                                                                                                                                                                                                                                                                                                                                                                                                                                                                                                                                                                                                                                                                                                                                                                                                                                                                                                                                                                                                                                                                                                                                                                                                                                                                                                                                                                                                                                                                                                                                                           | 23 b) Male                      | 1-30 to 54%                                                | 3 - Satisfactorily                                                | 2 - Just satisfactorily                                                       | 3 - Very good                                           | 4 – Always fair                                                   | 4 - Every time                             | Strongly agree                                                   | 4 - Every time                                                 | Strongly agree                                   | Neutral Te                                    | eachers are very good                           | d teaching in our class                            |                                                     |                                                              |                                                  |                                                      |                                                  |                                       |                                                       |                                      |                                       |                     | =                  |
|                                                                                                                                                                                                                                                                                                                                                                                                                                                                                                                                                                                                                                                                                                                                                                                                                                                                                                                                                                                                                                                                                                                                                                                                                                                                                                                                                                                                                                                                                                                                                                                                                                                                                                                                                                                                                                                                                                                                                                                                                                                                                                         | ######################################                                                                                                                                                                                                                                                                                                                                                                                                                                                                                                                                                                                                                                                                                                                                                                                                                                                                                                                                                                                                                                                                                                                                                                                                                                                                                                                                                                                                                                                                                                                                                                                                                                                                                                                                                                                                                                                                                                                                                                                                                                                                                         | 21 a) Female<br>20 b) Male      | 4 - 85 to 100%                                             | 4 - Thoroughly                                                    | 4 - Always effective                                                          | 4- Excellent                                            | 4 – Always fair                                                   | 4 – Every time                             | Strongly agree                                                   |                                                                |                                                  |                                               |                                                 |                                                    |                                                     |                                                              |                                                  |                                                      |                                                  |                                       |                                                       |                                      |                                       |                     |                    |
|                                                                                                                                                                                                                                                                                                                                                                                                                                                                                                                                                                                                                                                                                                                                                                                                                                                                                                                                                                                                                                                                                                                                                                                                                                                                                                                                                                                                                                                                                                                                                                                                                                                                                                                                                                                                                                                                                                                                                                                                                                                                                                         | ######################################                                                                                                                                                                                                                                                                                                                                                                                                                                                                                                                                                                                                                                                                                                                                                                                                                                                                                                                                                                                                                                                                                                                                                                                                                                                                                                                                                                                                                                                                                                                                                                                                                                                                                                                                                                                                                                                                                                                                                                                                                                                                                         | 28 b) Male<br>21 a) Female      | 3 - 70 to 84%<br>3 - 70 to 84%                             | 3 – Satisfactorily<br>4 –Thoroughly                               | 4 – Always effective<br>3 – Sometimes effective                               | 2 - Good<br>4- Excellent                                | 4 – Always fair<br>4 – Always fair                                | 0- Never<br>4 - Every time                 | Agree                                                            | 4 - Every time                                                 | Agree                                            | Agree Ve                                      | ery good /                                      |                                                    |                                                     |                                                              |                                                  |                                                      |                                                  |                                       |                                                       |                                      |                                       |                     |                    |
| D         D         D         D         D         D         D         D         D         D         D         D         D         D         D         D         D         D         D         D         D         D         D         D         D         D         D         D         D         D         D         D         D         D         D         D         D         D         D         D         D         D         D         D         D         D         D         D         D         D         D         D         D         D         D         D         D         D         D         D         D         D         D         D         D         D         D         D         D         D         D         D         D         D         D         D         D         D         D         D         D         D         D         D         D         D         D         D         D         D         D         D         D         D         D         D         D         D         D         D         D        D        D        D        D        D        D        <                                                                                                                                                                                                                                                                                                                                                                                                                                                                                                                                                                                                                                                                                                                                                                                                                                                                                                                                                                                                | ssessessessessessessessessessessessesse                                                                                                                                                                                                                                                                                                                                                                                                                                                                                                                                                                                                                                                                                                                                                                                                                                                                                                                                                                                                                                                                                                                                                                                                                                                                                                                                                                                                                                                                                                                                                                                                                                                                                                                                                                                                                                                                                                                                                                                                                                                                                        | 23 b) Male<br>19 b) Male        | 3 - 70 to 84%<br>0 -Below 30%                              | 4 - Thoroughly<br>2 - Poorty                                      | 4 – Always effective<br>2 – Just satisfactorily                               | 4- Excellent<br>0- Poor                                 | 2 – Sometimes unfair<br>0– Unfair                                 | 4 – Every time<br>1 – Barely               |                                                                  | 4 – Every time<br>0 – Never                                    | Strongly agree<br>Strongly disagree              |                                               | Il best Collage.                                |                                                    |                                                     | $\vdash$                                                     |                                                  |                                                      |                                                  |                                       |                                                       |                                      |                                       |                     |                    |
|                                                                                                                                                                                                                                                                                                                                                                                                                                                                                                                                                                                                                                                                                                                                                                                                                                                                                                                                                                                                                                                                                                                                                                                                                                                                                                                                                                                                                                                                                                                                                                                                                                                                                                                                                                                                                                                                                                                                                                                                                                                                                                         | sassessassessa Sujit kailas rathod B. Com II                                                                                                                                                                                                                                                                                                                                                                                                                                                                                                                                                                                                                                                                                                                                                                                                                                                                                                                                                                                                                                                                                                                                                                                                                                                                                                                                                                                                                                                                                                                                                                                                                                                                                                                                                                                                                                                                                                                                                                                                                                                                                   | 25 b) Male                      | 2 - 55 to 69%                                              | 1 - Indifferently                                                 | 2 - Just satisfactorily                                                       | 3 - Very good                                           | 4 – Always fair                                                   | 4 - Every time                             |                                                                  | 4 - Every time                                                 |                                                  | Strongly agree Ta                             |                                                 | aiedly in our classes                              |                                                     |                                                              |                                                  |                                                      |                                                  |                                       |                                                       |                                      |                                       |                     |                    |
| Description         Act or a                                                                                                                                                                                                                                                                                                                                                                                                                                                                                                                                                                                                                                                                                                                                | sassessesses Kunal tayde B.com 2                                                                                                                                                                                                                                                                                                                                                                                                                                                                                                                                                                                                                                                                                                                                                                                                                                                                                                                                                                                                                                                                                                                                                                                                                                                                                                                                                                                                                                                                                                                                                                                                                                                                                                                                                                                                                                                                                                                                                                                                                                                                                               | 20 b) Male                      | 0 -Below 30%                                               | 2 - Poorly                                                        | 0- Very poor commun                                                           | 1 – Fair                                                | 0- Unfair                                                         | 0- Never                                   |                                                                  | 0 – Never                                                      | Strongly disagree                                | Strongly disagree                             |                                                 |                                                    |                                                     |                                                              |                                                  |                                                      |                                                  |                                       |                                                       |                                      |                                       |                     |                    |
|                                                                                                                                                                                                                                                                                                                                                                                                                                                                                                                                                                                                                                                                                                                                                                                                                                                                                                                                                                                                                                                                                                                                                                                                                                                                                                                                                                                                                                                                                                                                                                                                                                                                                                                                                                                                                                                                                                                                                                                                                                                                                                         | ######################################                                                                                                                                                                                                                                                                                                                                                                                                                                                                                                                                                                                                                                                                                                                                                                                                                                                                                                                                                                                                                                                                                                                                                                                                                                                                                                                                                                                                                                                                                                                                                                                                                                                                                                                                                                                                                                                                                                                                                                                                                                                                                         | 20 a) Female<br>22 b) Male      | 4 - 85 to 100%<br>2 - 55 to 69%                            | 4 –Thoroughly<br>3 – Satisfactorily                               | 4 – Always effective<br>2 – Just satisfactorily                               | 4- Excellent<br>2 - Good                                | 4 – Always fair<br>4 – Always fair                                | 1 - Rarely                                 | Agree                                                            | 4 – Every time<br>2 – Occasionally/Som                         | Strongly agree<br>Agree                          | Strongly disagree Ex                          |                                                 | question1) Use better of                           | raphics and visual med                              | lia to engage students we                                    | IL Better graphics and                           | colors arouse the inter                              | est and desire to learn                          | among students                        | 2) Try to reach every stude                           | nt and ask for th                    | neir doubts3)                         | Aake teaching a two | a way interaction. |
| Description                                                                                                                                                                                                                                                                                                                                                                                                                                                                                                                                                                                                                                                         | ############## Pooia shankar shirabh BA I                                                                                                                                                                                                                                                                                                                                                                                                                                                                                                                                                                                                                                                                                                                                                                                                                                                                                                                                                                                                                                                                                                                                                                                                                                                                                                                                                                                                                                                                                                                                                                                                                                                                                                                                                                                                                                                                                                                                                                                                                                                                                      | 10 a) Eamala                    | 2 70 to 9.6%                                               |                                                                   |                                                                               |                                                         |                                                                   |                                            | Disagree<br>Agree                                                |                                                                |                                                  |                                               | ery good                                        |                                                    |                                                     | $\vdash$                                                     |                                                  |                                                      |                                                  |                                       |                                                       |                                      |                                       |                     |                    |
|                                                                                                                                                                                                                                                                                                                                                                                                                                                                                                                                                                                                                                                                                                                                                                                                                                                                                                                                                                                                                                                                                                                                                                                                                                                                                                                                                                                                                                                                                                                                                                                                                                                                                                                                                                                                                                                                                                                                                                                                                                                                                                         | ############# Pooia shankar shirabh BA I                                                                                                                                                                                                                                                                                                                                                                                                                                                                                                                                                                                                                                                                                                                                                                                                                                                                                                                                                                                                                                                                                                                                                                                                                                                                                                                                                                                                                                                                                                                                                                                                                                                                                                                                                                                                                                                                                                                                                                                                                                                                                       | 19 a) Female                    | 3 - 70 to 84%                                              | 4 - Thoroughly                                                    | 0- Very poor commun                                                           | 3 - Very good                                           | 2 - Sometimes unfair                                              | 4 – Every time                             |                                                                  | 4 - Every time                                                 | Strongly disagree                                | Strongly disagree Ve                          | ery good                                        | -                                                  | _                                                   |                                                              |                                                  |                                                      |                                                  |                                       |                                                       | -                                    |                                       |                     |                    |
|                                                                                                                                                                                                                                                                                                                                                                                                                                                                                                                                                                                                                                                                                                                                                                                                                                                                                                                                                                                                                                                                                                                                                                                                                                                                                                                                                                                                                                                                                                                                                                                                                                                                                                                                                                                                                                                                                                                                                                                                                                                                                                         | same second to the second seco | 21 up a) Eamala                 | 2 70 to 84%                                                | 3 - Satisfactorily                                                | 4 - Always effective                                                          | 3 - Very good                                           | 4 – Always fair                                                   | 4 - Every time                             | Neutral                                                          | 4 - Every time                                                 | Acree                                            | Agree                                         |                                                 |                                                    |                                                     |                                                              |                                                  |                                                      |                                                  |                                       |                                                       |                                      |                                       |                     |                    |
|                                                                                                                                                                                                                                                                                                                                                                                                                                                                                                                                                                                                                                                                                                                                                                                                                                                                                                                                                                                                                                                                                                                                                                                                                                                                                                                                                                                                                                                                                                                                                                                                                                                                                                                                                                                                                                                                                                                                                                                                                                                                                                         | ######################################                                                                                                                                                                                                                                                                                                                                                                                                                                                                                                                                                                                                                                                                                                                                                                                                                                                                                                                                                                                                                                                                                                                                                                                                                                                                                                                                                                                                                                                                                                                                                                                                                                                                                                                                                                                                                                                                                                                                                                                                                                                                                         | ar 20 a) Female<br>21 a) Female | 3 - 70 to 84%<br>1- 30 to 54%                              | 1 - Indifferently                                                 | 1- Generally ineffective                                                      | 3 - Very good                                           | 1 – Usually unfair                                                | 0- Never                                   | Neutral                                                          | 3 – Usually                                                    | Disagree                                         | Neutral Ne                                    | leutrality                                      |                                                    |                                                     |                                                              |                                                  |                                                      |                                                  |                                       |                                                       |                                      |                                       |                     |                    |
|                                                                                                                                                                                                                                                                                                                                                                                                                                                                                                                                                                                                                                                                                                                                                                                                                                                                                                                                                                                                                                                                                                                                                                                                                                                                                                                                                                                                                                                                                                                                                                                                                                                                                                                                                                                                                                                                                                                                                                                                                                                                                                         |                                                                                                                                                                                                                                                                                                                                                                                                                                                                                                                                                                                                                                                                                                                                                                                                                                                                                                                                                                                                                                                                                                                                                                                                                                                                                                                                                                                                                                                                                                                                                                                                                                                                                                                                                                                                                                                                                                                                                                                                                                                                                                                                |                                 |                                                            | 4 - Thoroughly<br>0 - Won't teach at all                          | 4 - Aways effective                                                           | 3 - Very good                                           | 4 – Always fair                                                   | 4 - Every time                             | Neutral<br>Streasty discorreg                                    | 4 – Every time<br>0 – Never                                    | Strongly disagree                                | Strongly disagree No                          |                                                 |                                                    |                                                     |                                                              |                                                  |                                                      |                                                  |                                       |                                                       |                                      |                                       |                     |                    |
| Bit Market         Bit Mar                                                                                                                                                                                                                                                                                                                                                                                                                                                                                                                                                                                                                                                                         | sasassassassas Aniai teleshwar nimba B.com 2nd sem 45<br>sasassassassas onker molecum brice. B.com 7                                                                                                                                                                                                                                                                                                                                                                                                                                                                                                                                                                                                                                                                                                                                                                                                                                                                                                                                                                                                                                                                                                                                                                                                                                                                                                                                                                                                                                                                                                                                                                                                                                                                                                                                                                                                                                                                                                                                                                                                                           | th 20 a) Female                 | 3 - 70 to 84%                                              | 4 -Thoroughly                                                     | 4 - Always effective                                                          | 3 - Very good<br>4- Exceller*                           | 4 – Always fair<br>4 – Always fair                                | 2 - Occasionally/Som<br>4 - Every time     | Neutral                                                          | 2 - Occasionally/Som                                           | Agree                                            | Agree T                                       |                                                 | courage we can do ext                              | ra believe that in your v                           | work always                                                  |                                                  |                                                      |                                                  |                                       |                                                       |                                      |                                       |                     |                    |
| Image: Network         Image: Network        Image: Network        Image: Ne                                                                                                                                                                                                                                                                                                                                                                                                                                                                                                                                                                                        | ######################################                                                                                                                                                                                                                                                                                                                                                                                                                                                                                                                                                                                                                                                                                                                                                                                                                                                                                                                                                                                                                                                                                                                                                                                                                                                                                                                                                                                                                                                                                                                                                                                                                                                                                                                                                                                                                                                                                                                                                                                                                                                                                         | 20 a) Female                    | 2 - 55 to 69%                                              | 3 - Satisfactorily                                                | 2 - Just satisfactorily                                                       | 2 - Good                                                | 3 – Usually fair                                                  | 3 – Usuelly                                | Neutral                                                          | 3 - Usually                                                    | Agree                                            | Agree                                         |                                                 |                                                    |                                                     |                                                              |                                                  |                                                      |                                                  |                                       |                                                       |                                      |                                       |                     |                    |
|                                                                                                                                                                                                                                                                                                                                                                                                                                                                                                                                                                                                                                                                                                                                                                                                                                                                                                                                                                                                                                                                                                                                                                                                                                                                                                                                                                                                                                                                                                                                                                                                                                                                                                                                                                                                                                                                                                                                                                                                                                                                                                         | Recom 2rd year                                                                                                                                                                                                                                                                                                                                                                                                                                                                                                                                                                                                                                                                                                                                                                                                                                                                                                                                                                                                                                                                                                                                                                                                                                                                                                                                                                                                                                                                                                                                                                                                                                                                                                                                                                                                                                                                                                                                                                                                                                                                                                                 | 24 b) Molo                      | 2 70 to 9.6%                                               | 3 - Satisfactorily                                                | 3 - Sometimes effecti                                                         | 3 - Very good                                           | 3 – Usually fair                                                  | 4 - Every time                             | Neutral                                                          | 4 – Every time                                                 | Neutral                                          | Neutral No                                    | lo Suggestions                                  |                                                    |                                                     |                                                              |                                                  |                                                      |                                                  |                                       |                                                       |                                      |                                       |                     |                    |
| Image: Market  | ######################################                                                                                                                                                                                                                                                                                                                                                                                                                                                                                                                                                                                                                                                                                                                                                                                                                                                                                                                                                                                                                                                                                                                                                                                                                                                                                                                                                                                                                                                                                                                                                                                                                                                                                                                                                                                                                                                                                                                                                                                                                                                                                         | 24 b) Male<br>24 b) Male        | 3 - 70 to 84%<br>2 - 55 to 69%                             | 3 - Satisfactorily                                                | 3 - Sometimes effecti                                                         | 3 - Very good                                           | 3 – Usually fair                                                  | 4 – Every time<br>4 – Every time           | Neutral<br>Disagree                                              | 4 – Every time<br>2 – Occasjonally/Som                         | Neutral<br>Disagree                              | Neutral No<br>Agree                           | lo Suggestions                                  |                                                    |                                                     |                                                              |                                                  |                                                      |                                                  |                                       |                                                       |                                      |                                       |                     | <u> </u>           |
| image: second  |                                                                                                                                                                                                                                                                                                                                                                                                                                                                                                                                                                                                                                                                                                                                                                                                                                                                                                                                                                                                                                                                                                                                                                                                                                                                                                                                                                                                                                                                                                                                                                                                                                                                                                                                                                                                                                                                                                                                                                                                                                                                                                                                |                                 |                                                            | 2 - Poorty<br>1 - Indifferently                                   | 3 - Sometimes effecting                                                       | 2 - Good                                                | 3 – Usually fair                                                  | 4 - Every time                             | Neutral<br>Strongly disagree                                     |                                                                | Agree<br>Strootk disagree                        |                                               | s all mod                                       |                                                    |                                                     |                                                              |                                                  |                                                      |                                                  |                                       |                                                       |                                      |                                       |                     |                    |
| Image: Norme State         Norme         Norme <td>######################################</td> <td>20 a) Female</td> <td>3 - 70 to 84%</td> <td>3 - Satisfactorily</td> <td>4 - Always effective</td> <td>3 - Very good</td> <td>3 – Usually fair</td> <td>2 - Occasionally/Som</td> <td>Neutral</td> <td>4 – Every time</td> <td>Agree</td> <td>Agree</td> <td></td>                                                                                                                                                                                                                                                                                                                                                                     | ######################################                                                                                                                                                                                                                                                                                                                                                                                                                                                                                                                                                                                                                                                                                                                                                                                                                                                                                                                                                                                                                                                                                                                                                                                                                                                                                                                                                                                                                                                                                                                                                                                                                                                                                                                                                                                                                                                                                                                                                                                                                                                                                         | 20 a) Female                    | 3 - 70 to 84%                                              | 3 - Satisfactorily                                                | 4 - Always effective                                                          | 3 - Very good                                           | 3 – Usually fair                                                  | 2 - Occasionally/Som                       | Neutral                                                          | 4 – Every time                                                 | Agree                                            | Agree                                         |                                                 |                                                    |                                                     |                                                              |                                                  |                                                      |                                                  |                                       |                                                       |                                      |                                       |                     |                    |
|                                                                                                                                                                                                                                                                                                                                                                                                                                                                                                                                                                                                                                                                                                                                                                                                                                                                                                                                                                                                                                                                                                                                                                                                                                                                                                                                                                                                                                                                                                                                                                                                                                                                                                                                                                                                                                                                                                                                                                                                                                                                                                         | ######################################                                                                                                                                                                                                                                                                                                                                                                                                                                                                                                                                                                                                                                                                                                                                                                                                                                                                                                                                                                                                                                                                                                                                                                                                                                                                                                                                                                                                                                                                                                                                                                                                                                                                                                                                                                                                                                                                                                                                                                                                                                                                                         | 20 b) Male<br>20 b) Male        | a - 70 to 84%<br>3 - 70 to 84%                             | 2 - Poorly                                                        | 3 - Sometimes effecti                                                         | 3 - Very good                                           | 4 – Always fair<br>3 – Usually fair                               | 4 – Every time<br>3 – Usually              | Agree<br>Disagree                                                | 4 - Every time                                                 | Agree                                            | Agniki<br>Neutral                             |                                                 |                                                    |                                                     |                                                              |                                                  |                                                      |                                                  |                                       |                                                       |                                      |                                       |                     |                    |
| Description                                                                                                                                                                                                                                                                                                                                                                                                                                                                                                                                                                                                                                                         | ######################################                                                                                                                                                                                                                                                                                                                                                                                                                                                                                                                                                                                                                                                                                                                                                                                                                                                                                                                                                                                                                                                                                                                                                                                                                                                                                                                                                                                                                                                                                                                                                                                                                                                                                                                                                                                                                                                                                                                                                                                                                                                                                         | 20 b) Male<br>23 b) Male        | 1- 30 to 54%<br>4 - 85 to 100%                             |                                                                   |                                                                               |                                                         | 2 – Sometimes unfair<br>2 – Sometimes unfair                      | 3 – Usually<br>2 – Occasionally/Som        | Neutral<br>Agree                                                 | 4 – Every time<br>4 – Every time                               | Agree<br>Agree                                   | Agree<br>Neutral Tr                           | hey teach very well. A                          | nd I am very proud of th                           | hat clg                                             |                                                              |                                                  |                                                      |                                                  |                                       |                                                       |                                      |                                       |                     |                    |
| state         1         1         1         1         1         1         1         1         1         1         1         1         1         1         1         1         1         1         1         1         1         1         1         1         1         1         1         1         1         1         1         1         1         1         1         1         1         1         1         1         1         1         1         1         1         1         1         1         1         1         1         1         1         1         1         1         1         1         1         1         1         1         1         1         1         1         1         1         1         1         1         1         1         1         1         1         1         1         1         1         1         1         1         1         1         1         1         1         1         1         1         1         1         1         1         1         1         1         1         1         1         1         1        1         1         1                                                                                                                                                                                                                                                                                                                                                                                                                                                                                                                                                                                                                                                                                                                                                                                                                                                                                                                                                                                                | sassessassess Vishal Viay karluke BAI                                                                                                                                                                                                                                                                                                                                                                                                                                                                                                                                                                                                                                                                                                                                                                                                                                                                                                                                                                                                                                                                                                                                                                                                                                                                                                                                                                                                                                                                                                                                                                                                                                                                                                                                                                                                                                                                                                                                                                                                                                                                                          | 20 b) Male                      | 3 - 70 to 84%                                              | 3 - Satisfactorily                                                | 3 – Sometimes effecti                                                         | 4- Excellent                                            | 4 – Always fair                                                   | 4 – Every time                             | Aaree                                                            | 4 - Every time                                                 | Neutral                                          | Agree 1L                                      | Use better graphics as                          | nd visual media to enga                            | ge students well better                             |                                                              | trest desire to learn a                          | mong students2 try t                                 | o reach every students                           | and ask for the                       | r doubt3 make teaching a te                           | o way interactio                     | n                                     |                     | -+-                |
| International And                                                                                                                                                                                                                                                                                                                                                                                                                                                                                                                                                                                                                                                                                                                                                                                                                                                                                                                                                                                                                                                                                                                                                                                                                                                                                                                                                                                                                                                                                                                                                                                                                                                                                                                                                                                                                                                                                                                                                                                                                                                   | exercise Report Report Part P. A. 2                                                                                                                                                                                                                                                                                                                                                                                                                                                                                                                                                                                                                                                                                                                                                                                                                                                                                                                                                                                                                                                                                                                                                                                                                                                                                                                                                                                                                                                                                                                                                                                                                                                                                                                                                                                                                                                                                                                                                                                                                                                                                            | 10 a) Eamala                    | 4 RE to 100%                                               | 3 - Satisfactorily                                                | 4 - Always effective                                                          | 3 - Very good                                           | 4 - Always fair                                                   | 4 - Every time                             | Agree                                                            | 4 - Every time                                                 | Strongly agree                                   | Agree Te                                      | eaching skill is very go                        | od . communication is                              | very good with every si                             | tudent . quality up teachin                                  | g is excellent .                                 |                                                      |                                                  |                                       |                                                       |                                      |                                       |                     | $\rightarrow$      |
| International And                                                                                                                                                                                                                                                                                                                                                                                                                                                                                                                                                                                                                                                                                                                                                                                                                                                                                                                                                                                                                                                                                                                                                                                                                                                                                                                                                                                                                                                                                                                                                                                                                                                                                                                                                                                                                                                                                                                                                                                                                                                   | ######################################                                                                                                                                                                                                                                                                                                                                                                                                                                                                                                                                                                                                                                                                                                                                                                                                                                                                                                                                                                                                                                                                                                                                                                                                                                                                                                                                                                                                                                                                                                                                                                                                                                                                                                                                                                                                                                                                                                                                                                                                                                                                                         | 20 b) Male<br>20 a) Female      | 4 - 85 to 100%<br>4 - 85 to 100%                           | 2 - Poorly                                                        | 4 - Always effective                                                          | 2 - Good                                                | 4 – Always fair                                                   | 4 – Every time                             | Strongly agree                                                   | 4 - Every time                                                 | Strongly agree                                   | Agree Te                                      | eaching skill is very go                        | od. Communication is                               | very good with every st                             | tudents. Quality of is exce                                  | elert.                                           |                                                      |                                                  |                                       |                                                       |                                      |                                       |                     |                    |
| attrained action bandle abbaland         attrained baland         attraind baland <ttr>         attrained baland</ttr>                                                                                                                                                                                                                                                                                                                                                                                                                                                                                                                                                   | sassessessesses Shubhangi pramod Dha BA 2                                                                                                                                                                                                                                                                                                                                                                                                                                                                                                                                                                                                                                                                                                                                                                                                                                                                                                                                                                                                                                                                                                                                                                                                                                                                                                                                                                                                                                                                                                                                                                                                                                                                                                                                                                                                                                                                                                                                                                                                                                                                                      | 21 a) Female                    | 4 - 85 to 100%                                             | 3 - Satisfactorily                                                | 3 - Sometimes effecti                                                         | 2 - Good                                                | 4 - Always fair                                                   | 2 - Occasionally/Som                       | Agree                                                            | 4 – Every time<br>3 – Usually                                  | Strongly agree<br>Agree                          | Agree .                                       |                                                 |                                                    |                                                     |                                                              |                                                  |                                                      |                                                  |                                       |                                                       |                                      |                                       |                     |                    |
| attrained action of the state of t | ssessessesses Kalpana kisan rathod B com 2nd year                                                                                                                                                                                                                                                                                                                                                                                                                                                                                                                                                                                                                                                                                                                                                                                                                                                                                                                                                                                                                                                                                                                                                                                                                                                                                                                                                                                                                                                                                                                                                                                                                                                                                                                                                                                                                                                                                                                                                                                                                                                                              | 19 a) Female<br>21 a) Female    | 3 - 70 to 84%                                              | 3 - Satisfactorily                                                | 3 - Sometimes effecti                                                         | 2 - Good                                                | 4 – Always fair                                                   | 2 - Occasionally/Som                       | Agree                                                            | 3 - Usually                                                    | Agree<br>Strootk arroo                           | Agree                                         | स्वित्राय उत्तास अंक्रोजील क                    | अक विसाधाँना प्योज गण                              | ची तताने व्यवभिन्न प्रिलण प्र                       | संबादन संगते                                                 |                                                  |                                                      |                                                  |                                       |                                                       |                                      |                                       |                     |                    |
| absend on the second  | ############## Gayatri Arun Kumbhan BA 2nd year                                                                                                                                                                                                                                                                                                                                                                                                                                                                                                                                                                                                                                                                                                                                                                                                                                                                                                                                                                                                                                                                                                                                                                                                                                                                                                                                                                                                                                                                                                                                                                                                                                                                                                                                                                                                                                                                                                                                                                                                                                                                                | 20 a) Female                    | 4 - 85 to 100%                                             | 4 -Thoroughly                                                     | 2 - Just satisfactorily                                                       | 3 - Very good                                           | 4 – Always fair                                                   | 4 – Every time                             | Disagree                                                         | 4 – Every time                                                 | Strongly disagree                                | Strongly agree Bi                             | lest in all your teachea                        | r's that is the best teac                          |                                                     | TANA I GINU                                                  |                                                  |                                                      |                                                  |                                       |                                                       |                                      |                                       |                     | _                  |
| state         state <th< td=""><td>######################################</td><td>20 b) Male</td><td>3 - 70 to 84%</td><td>1 - Indifferently</td><td>3 - Sometimes effecti</td><td>3 - Very good</td><td>2 - Sometimes unfair</td><td>4 - Every time</td><td>Agree</td><td>2 - Occasionally/Som</td><td>Neutral</td><td>Agree</td><td>ianut acha sansthan h</td><td>21</td><td></td><td></td><td></td><td></td><td></td><td></td><td></td><td></td><td></td><td></td><td></td></th<>                                                                                                                                                                                                                                                                                                                                                                | ######################################                                                                                                                                                                                                                                                                                                                                                                                                                                                                                                                                                                                                                                                                                                                                                                                                                                                                                                                                                                                                                                                                                                                                                                                                                                                                                                                                                                                                                                                                                                                                                                                                                                                                                                                                                                                                                                                                                                                                                                                                                                                                                         | 20 b) Male                      | 3 - 70 to 84%                                              | 1 - Indifferently                                                 | 3 - Sometimes effecti                                                         | 3 - Very good                                           | 2 - Sometimes unfair                                              | 4 - Every time                             | Agree                                                            | 2 - Occasionally/Som                                           | Neutral                                          | Agree                                         | ianut acha sansthan h                           | 21                                                 |                                                     |                                                              |                                                  |                                                      |                                                  |                                       |                                                       |                                      |                                       |                     |                    |
| Processes         Processes <t< td=""><td>######################################</td><td></td><td></td><td>3 – Satisfactorily<br/>3 – Satisfactorily</td><td>4 – Always effective<br/>4 – Always effective</td><td>4- Excellent<br/>3 - Very good</td><td>4 – Always fair<br/>4 – Always fair</td><td>4 – Every time<br/>4 – Every time</td><td></td><td>4 – Every time<br/>4 – Every time</td><td>Strongly disagree<br/>Strongly agree</td><td>Neutral<br/>Acree</td><td></td><td></td><td></td><td></td><td></td><td></td><td></td><td></td><td></td><td></td><td></td><td></td><td></td></t<>                                                                                                                                      | ######################################                                                                                                                                                                                                                                                                                                                                                                                                                                                                                                                                                                                                                                                                                                                                                                                                                                                                                                                                                                                                                                                                                                                                                                                                                                                                                                                                                                                                                                                                                                                                                                                                                                                                                                                                                                                                                                                                                                                                                                                                                                                                                         |                                 |                                                            | 3 – Satisfactorily<br>3 – Satisfactorily                          | 4 – Always effective<br>4 – Always effective                                  | 4- Excellent<br>3 - Very good                           | 4 – Always fair<br>4 – Always fair                                | 4 – Every time<br>4 – Every time           |                                                                  | 4 – Every time<br>4 – Every time                               | Strongly disagree<br>Strongly agree              | Neutral<br>Acree                              |                                                 |                                                    |                                                     |                                                              |                                                  |                                                      |                                                  |                                       |                                                       |                                      |                                       |                     |                    |
| array and a start a | sassessassessas Rushkesh rejeran rei B.com II                                                                                                                                                                                                                                                                                                                                                                                                                                                                                                                                                                                                                                                                                                                                                                                                                                                                                                                                                                                                                                                                                                                                                                                                                                                                                                                                                                                                                                                                                                                                                                                                                                                                                                                                                                                                                                                                                                                                                                                                                                                                                  | 21 h) Male                      | 2 - 55 to 69%                                              | 3 - Satisfactorik                                                 | 2 - Just satisfactorily                                                       | 2 - Good                                                | 4 - Always fair                                                   | 2 - Occasionally/Som                       | Neutral                                                          | 4 - Every time                                                 | Agree                                            | Strongly disagree                             |                                                 |                                                    |                                                     |                                                              |                                                  |                                                      |                                                  |                                       |                                                       |                                      |                                       |                     |                    |
| array and a start a | 6//2022 7:23:30 Sunil randas thakare B.com 3                                                                                                                                                                                                                                                                                                                                                                                                                                                                                                                                                                                                                                                                                                                                                                                                                                                                                                                                                                                                                                                                                                                                                                                                                                                                                                                                                                                                                                                                                                                                                                                                                                                                                                                                                                                                                                                                                                                                                                                                                                                                                   | 21 b) Male                      | 3 - 70 to 84%                                              | 3 - Satisfactorily                                                | 4 - Always effective                                                          | 2 - Good                                                | 4 – Always fair                                                   | 4 - Every time                             | Agree                                                            | 4 - Every time                                                 | Agree                                            | Agree Ge                                      | lood                                            |                                                    |                                                     |                                                              |                                                  |                                                      |                                                  |                                       |                                                       | -                                    |                                       |                     |                    |
| array and a start a | 6/4/2022 8:31:33 Yoesh Suresh adaldh B com 3<br>6/4/2022 9:35:26 Nikhi umesh shikharr B.A.2                                                                                                                                                                                                                                                                                                                                                                                                                                                                                                                                                                                                                                                                                                                                                                                                                                                                                                                                                                                                                                                                                                                                                                                                                                                                                                                                                                                                                                                                                                                                                                                                                                                                                                                                                                                                                                                                                                                                                                                                                                    | 21 b) Male<br>22 b) Male        | 3 - 70 to 84%<br>4 - 85 to 100%                            | 4 – Phoroughly<br>3 – Satisfactorily                              | 3 – Sometimes effection<br>1 – Generally ineffection                          | 3 - Very good<br>3 - Very good                          | 4 – Atways fair<br>1 – Usually unfair                             | 4 – Every time<br>4 – Every time           | Agree<br>Agree                                                   | 4 - Every time                                                 |                                                  | Agree Gi<br>Agree                             | 1000                                            |                                                    |                                                     |                                                              |                                                  |                                                      |                                                  |                                       |                                                       |                                      |                                       |                     |                    |
| Determinant         Provide and Bar Start 44         O I Provide A         - Rescription         Provide A                                                                                                                                                                                                                                                                                                                                                                                                                                                                                                                                                                                                                                                                                                    | ARABERRERERER Sachin prahad wankte B.A. II Year                                                                                                                                                                                                                                                                                                                                                                                                                                                                                                                                                                                                                                                                                                                                                                                                                                                                                                                                                                                                                                                                                                                                                                                                                                                                                                                                                                                                                                                                                                                                                                                                                                                                                                                                                                                                                                                                                                                                                                                                                                                                                | 21 b) Male<br>20 b) Male        | 4 - 85 to 100%                                             |                                                                   | 4 – Always effective                                                          | 4- Excellent                                            | 4 – Always fair                                                   | 4 – Every time                             | Agree                                                            |                                                                | Agree<br>Strongly agree                          | Agree<br>Strongly agree                       | he best teacher in my                           | college are every time                             | in cooperate                                        | <u>⊢</u>                                                     |                                                  |                                                      |                                                  |                                       |                                                       | <u> </u>                             | 7                                     |                     |                    |
| Separate and the set of the set  | statutesestatute Ankosh Anarta Dongat B.com 3 year                                                                                                                                                                                                                                                                                                                                                                                                                                                                                                                                                                                                                                                                                                                                                                                                                                                                                                                                                                                                                                                                                                                                                                                                                                                                                                                                                                                                                                                                                                                                                                                                                                                                                                                                                                                                                                                                                                                                                                                                                                                                             | 24 b) Male                      | 3 - 70 to 84%                                              | 4 -Thoroughly                                                     | 4 – Always effective                                                          | 4- Excellent                                            | 4 – Always fair                                                   | 4 - Every time                             | Agree                                                            | 4 - Every time                                                 | Agree<br>Stroogh par                             | Strongly agree                                | construction in the                             | ope and king diff.                                 | ery sould                                           |                                                              |                                                  |                                                      |                                                  |                                       |                                                       |                                      |                                       |                     | $\rightarrow$      |
|                                                                                                                                                                                                                                                                                                                                                                                                                                                                                                                                                                                                                                                                                                                                                                                                                                                                                                                                                                                                                                                                                                                                                                                                                                                                                                                                                                                                                                                                                                                                                                                                                                                                                                                                                                                                                                                                                                                                                                                                                                                                                                         | 6/6/2022 9:44:46 Sakshi Galarian natil B & 2                                                                                                                                                                                                                                                                                                                                                                                                                                                                                                                                                                                                                                                                                                                                                                                                                                                                                                                                                                                                                                                                                                                                                                                                                                                                                                                                                                                                                                                                                                                                                                                                                                                                                                                                                                                                                                                                                                                                                                                                                                                                                   | 19 a) Female                    | 4 - 85 to 100%                                             | 0 - Won't teach at all                                            | 4 - Always effective                                                          | 4- Excellent                                            | 2 - Sometimes unfair                                              | 2 - Occasionally/Som                       | Agree                                                            | 4 – Every time                                                 | Neutral                                          | Stroogly agree Th                             | he teaching of sagges                           | tions in all subjects ven                          | y nice teaching and lea                             | ming more all best subject                                   | 5.                                               |                                                      |                                                  |                                       |                                                       |                                      |                                       |                     |                    |
| stressment         BA12         30         Ba12         30         Inform         L=0         Non-stressment         Non-stressment         Non-stressment         Non-stressment                                                                                                                                                                                                                                                                                                                                                                                                                                                                                                                                                                                                                                                                                                                    | 6/6/2022 9:47:24 Ku. Pooja kallas kakda B.A.2<br>############### Vaibhav purushottam H.B. A.2nd vear                                                                                                                                                                                                                                                                                                                                                                                                                                                                                                                                                                                                                                                                                                                                                                                                                                                                                                                                                                                                                                                                                                                                                                                                                                                                                                                                                                                                                                                                                                                                                                                                                                                                                                                                                                                                                                                                                                                                                                                                                           | 20 a) Female<br>20 b) Male      | 4 - 85 to 100%<br>4 - 85 to 100%                           | 4 -Thoroughly                                                     | 4 - Always effective                                                          | 3 - Very good                                           | 4 – Always fair                                                   | 4 – Every time                             | Agree                                                            | 4 - Every time                                                 | Agree                                            | Strongly agree Tr<br>Agree 1)                 | he Teaching Of Sugge<br>) Encourage for group   | stions in a All subjects<br>study. 2) Encourage fo | very nise teaching. Ar<br>r self study, 3iNeed to r | nd learning most all subject<br>practice test paper, after ( | tts .<br>every chapter was fin                   | sh.                                                  |                                                  |                                       |                                                       |                                      |                                       |                     |                    |
| ####################################                                                                                                                                                                                                                                                                                                                                                                                                                                                                                                                                                                                                                                                                                                                                                                                                                                                                                                                                                                                                                                                                                                                                                                                                                                                                                                                                                                                                                                                                                                                                                                                                                                                                                                                                                                                                                                                                                                                                                                                                                                                                    | ############# Priti kailas dandekar B.A.2                                                                                                                                                                                                                                                                                                                                                                                                                                                                                                                                                                                                                                                                                                                                                                                                                                                                                                                                                                                                                                                                                                                                                                                                                                                                                                                                                                                                                                                                                                                                                                                                                                                                                                                                                                                                                                                                                                                                                                                                                                                                                      | 20 a) Female                    | 4 - 85 to 100%                                             |                                                                   | 0- Very poor commun                                                           | 4- Excellent                                            | 0- Unfair                                                         | 2 - Occasionally/Som                       | Agree                                                            | 2 - Occasionally/Som                                           |                                                  | Agree Gr                                      | lood                                            |                                                    |                                                     |                                                              |                                                  |                                                      |                                                  |                                       |                                                       |                                      |                                       |                     |                    |
|                                                                                                                                                                                                                                                                                                                                                                                                                                                                                                                                                                                                                                                                                                                                                                                                                                                                                                                                                                                                                                                                                                                                                                                                                                                                                                                                                                                                                                                                                                                                                                                                                                                                                                                                                                                                                                                                                                                                                                                                                                                                                                         | ############# Priti kailas dandekar B.A. 2                                                                                                                                                                                                                                                                                                                                                                                                                                                                                                                                                                                                                                                                                                                                                                                                                                                                                                                                                                                                                                                                                                                                                                                                                                                                                                                                                                                                                                                                                                                                                                                                                                                                                                                                                                                                                                                                                                                                                                                                                                                                                     | 20 a) Female                    | 4 - 85 to 100%                                             | 0 - Won't teach at all                                            | 0- Very poor commun                                                           | 4- Excellent                                            | 3 – Usually fair                                                  | 2 - Occasionally/Som                       | Agree                                                            | 2 - Occasionally/Som                                           | Agree                                            | Agree Gi                                      | lood                                            |                                                    |                                                     |                                                              |                                                  |                                                      |                                                  |                                       |                                                       |                                      |                                       |                     |                    |
|                                                                                                                                                                                                                                                                                                                                                                                                                                                                                                                                                                                                                                                                                                                                                                                                                                                                                                                                                                                                                                                                                                                                                                                                                                                                                                                                                                                                                                                                                                                                                                                                                                                                                                                                                                                                                                                                                                                                                                                                                                                                                                         | ################ Rameshwar waman Ja B A 2nd year                                                                                                                                                                                                                                                                                                                                                                                                                                                                                                                                                                                                                                                                                                                                                                                                                                                                                                                                                                                                                                                                                                                                                                                                                                                                                                                                                                                                                                                                                                                                                                                                                                                                                                                                                                                                                                                                                                                                                                                                                                                                               | 20 b) Male<br>20 b) Male        | 4 - 85 to 100%                                             | 4 -Thoroughly                                                     | 4 - Always effective                                                          | 3 - Very good                                           | 4 – Always fair                                                   | 4 - Every time                             | Strongly agree                                                   | 4 – Every time                                                 | Agree                                            | Agree Tr                                      |                                                 |                                                    | movie                                               |                                                              |                                                  |                                                      |                                                  |                                       |                                                       |                                      |                                       |                     |                    |
|                                                                                                                                                                                                                                                                                                                                                                                                                                                                                                                                                                                                                                                                                                                                                                                                                                                                                                                                                                                                                                                                                                                                                                                                                                                                                                                                                                                                                                                                                                                                                                                                                                                                                                                                                                                                                                                                                                                                                                                                                                                                                                         | anness and a supervision of the  |                                 | 4 - 85 to 100%                                             | 3 - Satisfactorik                                                 | 0- Very mor commun                                                            | 3 - Very good                                           |                                                                   |                                            |                                                                  |                                                                | Strongly agree<br>Agree                          | Strongly agree Ye<br>Disagree                 | 65                                              |                                                    |                                                     |                                                              |                                                  |                                                      |                                                  |                                       |                                                       |                                      |                                       |                     |                    |
|                                                                                                                                                                                                                                                                                                                                                                                                                                                                                                                                                                                                                                                                                                                                                                                                                                                                                                                                                                                                                                                                                                                                                                                                                                                                                                                                                                                                                                                                                                                                                                                                                                                                                                                                                                                                                                                                                                                                                                                                                                                                                                         | ############# Gaurav madhankar Bcom 2 year                                                                                                                                                                                                                                                                                                                                                                                                                                                                                                                                                                                                                                                                                                                                                                                                                                                                                                                                                                                                                                                                                                                                                                                                                                                                                                                                                                                                                                                                                                                                                                                                                                                                                                                                                                                                                                                                                                                                                                                                                                                                                     | 21 b) Male                      | 3 - 70 to 84%                                              | 3 - Satisfactorily                                                | 4 – Always effective                                                          | 2 - Good                                                | 3 – Usually fair                                                  | 3 – Usually                                | Neutral                                                          | 2 - Occasionally/Som                                           | Agree                                            | Agree                                         |                                                 |                                                    |                                                     |                                                              |                                                  |                                                      |                                                  |                                       |                                                       |                                      |                                       |                     |                    |
|                                                                                                                                                                                                                                                                                                                                                                                                                                                                                                                                                                                                                                                                                                                                                                                                                                                                                                                                                                                                                                                                                                                                                                                                                                                                                                                                                                                                                                                                                                                                                                                                                                                                                                                                                                                                                                                                                                                                                                                                                                                                                                         |                                                                                                                                                                                                                                                                                                                                                                                                                                                                                                                                                                                                                                                                                                                                                                                                                                                                                                                                                                                                                                                                                                                                                                                                                                                                                                                                                                                                                                                                                                                                                                                                                                                                                                                                                                                                                                                                                                                                                                                                                                                                                                                                | 11                              | 1                                                          |                                                                   |                                                                               |                                                         |                                                                   |                                            |                                                                  |                                                                |                                                  |                                               |                                                 |                                                    |                                                     |                                                              |                                                  |                                                      |                                                  |                                       |                                                       |                                      |                                       |                     |                    |