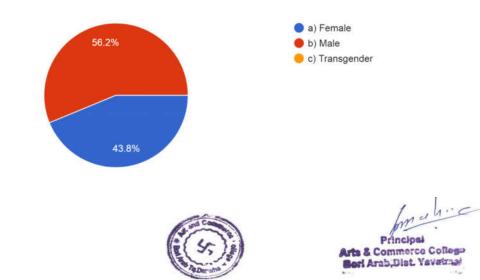

|                                                                                                                                                                                                                                                                                                                                                                                                                                                                                                                                                                                                                                                                                                                                                                                                                                                                                                                                                                                                                                                                                                                                                                                                                                                                                                                                                                                                                                                                                                                                                                                                                                                                                                                                                                                                                                                                                                                                                                                                                                                                                                         | Timestamp Name of Students Class                                                                                                                                                                                                                                                                                                                                                                                                                                                                                                                                                                                                                                                                                                                                                                                                                                                                                                                                                                                                                                                                                                                                                                                                                                                                                                                                                                                                                                                                                                                                                                                                                                                                                                                                                                                                                                                                                                                                                                                                                                                                                               | Age Gender                      | 1.How much of the<br>syllabus was covered<br>in the class? | 2. How well did the<br>teachers prepare for<br>the chorsor?       | 3.How well were the<br>teachers able to<br>communicate?                       | 4. The teacher's<br>approach to teaching<br>one best be | 5. Fairness of the<br>internal evaluation                         | 6.Was your<br>performance in<br>projectory | 7. The institution<br>provides multiple<br>construction to learn | 8.Teachers are able<br>to identify your<br>weaknesses and help | 9.Teachers<br>encourage you to<br>earthcirate in | 10. The overall 11<br>quality of teaching- ob | 1. Give three<br>bservation /                   |                                                    |                                                     |                                                              |                                                  |                                                      |                                                  |                                       |                                                       |                                      |                                       |                     |                    |
|---------------------------------------------------------------------------------------------------------------------------------------------------------------------------------------------------------------------------------------------------------------------------------------------------------------------------------------------------------------------------------------------------------------------------------------------------------------------------------------------------------------------------------------------------------------------------------------------------------------------------------------------------------------------------------------------------------------------------------------------------------------------------------------------------------------------------------------------------------------------------------------------------------------------------------------------------------------------------------------------------------------------------------------------------------------------------------------------------------------------------------------------------------------------------------------------------------------------------------------------------------------------------------------------------------------------------------------------------------------------------------------------------------------------------------------------------------------------------------------------------------------------------------------------------------------------------------------------------------------------------------------------------------------------------------------------------------------------------------------------------------------------------------------------------------------------------------------------------------------------------------------------------------------------------------------------------------------------------------------------------------------------------------------------------------------------------------------------------------|--------------------------------------------------------------------------------------------------------------------------------------------------------------------------------------------------------------------------------------------------------------------------------------------------------------------------------------------------------------------------------------------------------------------------------------------------------------------------------------------------------------------------------------------------------------------------------------------------------------------------------------------------------------------------------------------------------------------------------------------------------------------------------------------------------------------------------------------------------------------------------------------------------------------------------------------------------------------------------------------------------------------------------------------------------------------------------------------------------------------------------------------------------------------------------------------------------------------------------------------------------------------------------------------------------------------------------------------------------------------------------------------------------------------------------------------------------------------------------------------------------------------------------------------------------------------------------------------------------------------------------------------------------------------------------------------------------------------------------------------------------------------------------------------------------------------------------------------------------------------------------------------------------------------------------------------------------------------------------------------------------------------------------------------------------------------------------------------------------------------------------|---------------------------------|------------------------------------------------------------|-------------------------------------------------------------------|-------------------------------------------------------------------------------|---------------------------------------------------------|-------------------------------------------------------------------|--------------------------------------------|------------------------------------------------------------------|----------------------------------------------------------------|--------------------------------------------------|-----------------------------------------------|-------------------------------------------------|----------------------------------------------------|-----------------------------------------------------|--------------------------------------------------------------|--------------------------------------------------|------------------------------------------------------|--------------------------------------------------|---------------------------------------|-------------------------------------------------------|--------------------------------------|---------------------------------------|---------------------|--------------------|
|                                                                                                                                                                                                                                                                                                                                                                                                                                                                                                                                                                                                                                                                                                                                                                                                                                                                                                                                                                                                                                                                                                                                                                                                                                                                                                                                                                                                                                                                                                                                                                                                                                                                                                                                                                                                                                                                                                                                                                                                                                                                                                         |                                                                                                                                                                                                                                                                                                                                                                                                                                                                                                                                                                                                                                                                                                                                                                                                                                                                                                                                                                                                                                                                                                                                                                                                                                                                                                                                                                                                                                                                                                                                                                                                                                                                                                                                                                                                                                                                                                                                                                                                                                                                                                                                |                                 |                                                            | the Catalogr                                                      | CONTRACTOR                                                                    |                                                         | teachers-                                                         | discussed with you?                        | and grow                                                         | you to overcome them                                           | extracurricular<br>activities                    | your institute is very im                     | mprove the overall                              |                                                    |                                                     |                                                              |                                                  |                                                      |                                                  |                                       |                                                       |                                      |                                       |                     |                    |
|                                                                                                                                                                                                                                                                                                                                                                                                                                                                                                                                                                                                                                                                                                                                                                                                                                                                                                                                                                                                                                                                                                                                                                                                                                                                                                                                                                                                                                                                                                                                                                                                                                                                                                                                                                                                                                                                                                                                                                                                                                                                                                         |                                                                                                                                                                                                                                                                                                                                                                                                                                                                                                                                                                                                                                                                                                                                                                                                                                                                                                                                                                                                                                                                                                                                                                                                                                                                                                                                                                                                                                                                                                                                                                                                                                                                                                                                                                                                                                                                                                                                                                                                                                                                                                                                |                                 |                                                            |                                                                   |                                                                               |                                                         |                                                                   |                                            |                                                                  |                                                                |                                                  | es<br>in                                      | xperience in your<br>stitution.                 |                                                    |                                                     |                                                              |                                                  |                                                      |                                                  |                                       |                                                       |                                      |                                       |                     |                    |
|                                                                                                                                                                                                                                                                                                                                                                                                                                                                                                                                                                                                                                                                                                                                                                                                                                                                                                                                                                                                                                                                                                                                                                                                                                                                                                                                                                                                                                                                                                                                                                                                                                                                                                                                                                                                                                                                                                                                                                                                                                                                                                         | ######################################                                                                                                                                                                                                                                                                                                                                                                                                                                                                                                                                                                                                                                                                                                                                                                                                                                                                                                                                                                                                                                                                                                                                                                                                                                                                                                                                                                                                                                                                                                                                                                                                                                                                                                                                                                                                                                                                                                                                                                                                                                                                                         | 21 a) Female<br>22 b) Malo      | 4 - 85 to 100%                                             | 1 – Indifferently<br>2 Rooty                                      | 2 - Just satisfactorily<br>A Always offective                                 | 2 - Good                                                |                                                                   |                                            | Neutral                                                          | 2 - Occasionally/Som                                           | Agree<br>Stroogly discourse                      | Agree                                         |                                                 |                                                    |                                                     |                                                              |                                                  |                                                      |                                                  |                                       |                                                       |                                      |                                       |                     |                    |
|                                                                                                                                                                                                                                                                                                                                                                                                                                                                                                                                                                                                                                                                                                                                                                                                                                                                                                                                                                                                                                                                                                                                                                                                                                                                                                                                                                                                                                                                                                                                                                                                                                                                                                                                                                                                                                                                                                                                                                                                                                                                                                         | ######################################                                                                                                                                                                                                                                                                                                                                                                                                                                                                                                                                                                                                                                                                                                                                                                                                                                                                                                                                                                                                                                                                                                                                                                                                                                                                                                                                                                                                                                                                                                                                                                                                                                                                                                                                                                                                                                                                                                                                                                                                                                                                                         | 22 b) Male                      | 2 - 55 to 69%                                              | 3 - Satisfactorily                                                | 4 - Always effective                                                          | 3 - Verv good                                           | 3 – Usually fair                                                  | 3 – Usually                                | Disagree                                                         | 4 - Every time                                                 | Disagree                                         | Disagree Gi                                   | lood                                            |                                                    |                                                     |                                                              |                                                  |                                                      |                                                  |                                       |                                                       |                                      |                                       |                     |                    |
|                                                                                                                                                                                                                                                                                                                                                                                                                                                                                                                                                                                                                                                                                                                                                                                                                                                                                                                                                                                                                                                                                                                                                                                                                                                                                                                                                                                                                                                                                                                                                                                                                                                                                                                                                                                                                                                                                                                                                                                                                                                                                                         | ssessessessessessessessessessessessesse                                                                                                                                                                                                                                                                                                                                                                                                                                                                                                                                                                                                                                                                                                                                                                                                                                                                                                                                                                                                                                                                                                                                                                                                                                                                                                                                                                                                                                                                                                                                                                                                                                                                                                                                                                                                                                                                                                                                                                                                                                                                                        |                                 | 2 - 55 to 69%                                              |                                                                   |                                                                               |                                                         |                                                                   |                                            |                                                                  |                                                                |                                                  | Neutral Co                                    | Computer class                                  |                                                    |                                                     |                                                              |                                                  |                                                      |                                                  |                                       |                                                       |                                      |                                       |                     |                    |
|                                                                                                                                                                                                                                                                                                                                                                                                                                                                                                                                                                                                                                                                                                                                                                                                                                                                                                                                                                                                                                                                                                                                                                                                                                                                                                                                                                                                                                                                                                                                                                                                                                                                                                                                                                                                                                                                                                                                                                                                                                                                                                         | ######################################                                                                                                                                                                                                                                                                                                                                                                                                                                                                                                                                                                                                                                                                                                                                                                                                                                                                                                                                                                                                                                                                                                                                                                                                                                                                                                                                                                                                                                                                                                                                                                                                                                                                                                                                                                                                                                                                                                                                                                                                                                                                                         | r 21 a) Female<br>22 a) Female  | 4 - 85 to 100%                                             | 3 – Satisfactorily                                                | 0- Very poor commun                                                           | 4- Excellent                                            | 2 - Sometimes unfair                                              | 3 – Usually<br>3 – Usually                 | Agree                                                            | 4 – Every time<br>2 – Occasionally/Som                         | Strongly agree                                   | Neutral M<br>Neutral Gr                       | ly all teachars teachin                         | g a very good teaching                             | and my teacher all time                             | a help me                                                    |                                                  |                                                      |                                                  |                                       |                                                       |                                      |                                       |                     |                    |
|                                                                                                                                                                                                                                                                                                                                                                                                                                                                                                                                                                                                                                                                                                                                                                                                                                                                                                                                                                                                                                                                                                                                                                                                                                                                                                                                                                                                                                                                                                                                                                                                                                                                                                                                                                                                                                                                                                                                                                                                                                                                                                         | sassesses and Double Double Street A                                                                                                                                                                                                                                                                                                                                                                                                                                                                                                                                                                                                                                                                                                                                                                                                                                                                                                                                                                                                                                                                                                                                                                                                                                                                                                                                                                                                                                                                                                                                                                                                                                                                                                                                                                                                                                                                                                                                                                                                                                                                                           | 20 a) Eamola                    | 4 - 85 to 100%                                             | 3 - Satisfactorily                                                | 0- Very poor commun                                                           | 4- Excellent                                            | 2 - Sometimes unfair                                              |                                            | Agree                                                            | 4 - Every time                                                 |                                                  | Neutral M                                     |                                                 |                                                    |                                                     | ny time suggest to any pro                                   | oblem solution they a                            | ways support to school                               | problemetc                                       |                                       |                                                       |                                      |                                       |                     |                    |
|                                                                                                                                                                                                                                                                                                                                                                                                                                                                                                                                                                                                                                                                                                                                                                                                                                                                                                                                                                                                                                                                                                                                                                                                                                                                                                                                                                                                                                                                                                                                                                                                                                                                                                                                                                                                                                                                                                                                                                                                                                                                                                         | ############# Payal ramesh bhagat B. A.2year                                                                                                                                                                                                                                                                                                                                                                                                                                                                                                                                                                                                                                                                                                                                                                                                                                                                                                                                                                                                                                                                                                                                                                                                                                                                                                                                                                                                                                                                                                                                                                                                                                                                                                                                                                                                                                                                                                                                                                                                                                                                                   | 19 a) Female                    | 3 - 70 to 84%                                              | 3 – Satisfactorily                                                | 4 – Always effective                                                          | 2 – Good                                                | 2 - Sometimes unfair                                              | 4 – Every time                             | Disagree                                                         | 3 – Usually                                                    |                                                  | Disagree                                      |                                                 |                                                    |                                                     |                                                              |                                                  |                                                      |                                                  |                                       |                                                       |                                      |                                       |                     |                    |
| State         State        State         State                                                                                                                                                                                                                                                                                                                                                                                                                                                                                                                                                                                                                                                                                                                                                                                                                                  | sassessassessas Teias Rajendra Giri B com III                                                                                                                                                                                                                                                                                                                                                                                                                                                                                                                                                                                                                                                                                                                                                                                                                                                                                                                                                                                                                                                                                                                                                                                                                                                                                                                                                                                                                                                                                                                                                                                                                                                                                                                                                                                                                                                                                                                                                                                                                                                                                  | 20 h) Male                      | 4 - 85 to 100%                                             | 4 -Thoroughly                                                     | 4 - Always effective                                                          | 4- Excellent                                            | 4 - Always fair                                                   | 4 - Every time                             | Strongly arree                                                   | 4 - Every time                                                 | Neutral<br>Strongly agree                        | Strongly agree Or                             | ur teachers are excel                           | ent. No suggestions to                             | improve teaching Than                               | k vou                                                        |                                                  |                                                      |                                                  |                                       |                                                       |                                      |                                       |                     |                    |
| State         State        State         State                                                                                                                                                                                                                                                                                                                                                                                                                                                                                                                                                                                                                                                                                                                                                                                                                                  | ######################################                                                                                                                                                                                                                                                                                                                                                                                                                                                                                                                                                                                                                                                                                                                                                                                                                                                                                                                                                                                                                                                                                                                                                                                                                                                                                                                                                                                                                                                                                                                                                                                                                                                                                                                                                                                                                                                                                                                                                                                                                                                                                         | 22 a) Female<br>25 b) Male      | 3 - 70 to 84%                                              | 3 - Satisfactorily<br>3 - Satisfactorily                          | 4 – Always effective<br>4 – Always effective                                  | 3 - Very good<br>2 - Good                               | 3 – Usually fair<br>3 – Usually fair                              |                                            | Agree<br>Annee                                                   | 3 - Usually<br>4 - Every time                                  | Neutral                                          |                                               | tz continue with online                         | exam                                               |                                                     |                                                              |                                                  |                                                      |                                                  |                                       |                                                       |                                      |                                       |                     |                    |
|                                                                                                                                                                                                                                                                                                                                                                                                                                                                                                                                                                                                                                                                                                                                                                                                                                                                                                                                                                                                                                                                                                                                                                                                                                                                                                                                                                                                                                                                                                                                                                                                                                                                                                                                                                                                                                                                                                                                                                                                                                                                                                         | ############# Kiran Prakash Nimbart B.com II                                                                                                                                                                                                                                                                                                                                                                                                                                                                                                                                                                                                                                                                                                                                                                                                                                                                                                                                                                                                                                                                                                                                                                                                                                                                                                                                                                                                                                                                                                                                                                                                                                                                                                                                                                                                                                                                                                                                                                                                                                                                                   | 20 a) Female                    | 4 - 85 to 100%                                             |                                                                   |                                                                               | 4- Excellent                                            | 4 – Always fair                                                   | 4 - Every time                             | Strongly agree                                                   | 4 - Every time                                                 | Strongly agree                                   | Strongly agree No                             | lo .                                            |                                                    |                                                     |                                                              |                                                  |                                                      |                                                  |                                       |                                                       |                                      |                                       |                     |                    |
|                                                                                                                                                                                                                                                                                                                                                                                                                                                                                                                                                                                                                                                                                                                                                                                                                                                                                                                                                                                                                                                                                                                                                                                                                                                                                                                                                                                                                                                                                                                                                                                                                                                                                                                                                                                                                                                                                                                                                                                                                                                                                                         | ######################################                                                                                                                                                                                                                                                                                                                                                                                                                                                                                                                                                                                                                                                                                                                                                                                                                                                                                                                                                                                                                                                                                                                                                                                                                                                                                                                                                                                                                                                                                                                                                                                                                                                                                                                                                                                                                                                                                                                                                                                                                                                                                         | 6) 21 a) Female                 | 4 - 85 to 100%<br>4 - 85 to 100%                           | 4 -Thoroughly                                                     | 4 - Always effective                                                          | 4- Excellent                                            | 4 – Always fair                                                   | 4 - Every time                             | Strongly agree                                                   | 4 - Every time                                                 | Strongly agree                                   | Agree U<br>Strongly agree                     | use better graphics an                          | d visual media to enga                             | ge students well                                    |                                                              |                                                  |                                                      |                                                  |                                       |                                                       |                                      |                                       |                     | -                  |
|                                                                                                                                                                                                                                                                                                                                                                                                                                                                                                                                                                                                                                                                                                                                                                                                                                                                                                                                                                                                                                                                                                                                                                                                                                                                                                                                                                                                                                                                                                                                                                                                                                                                                                                                                                                                                                                                                                                                                                                                                                                                                                         | ######################################                                                                                                                                                                                                                                                                                                                                                                                                                                                                                                                                                                                                                                                                                                                                                                                                                                                                                                                                                                                                                                                                                                                                                                                                                                                                                                                                                                                                                                                                                                                                                                                                                                                                                                                                                                                                                                                                                                                                                                                                                                                                                         | 434 b) Male<br>20 b) Male       | 3 - 70 to 84%<br>4 - 85 to 100%                            | 4 -Thoroughly<br>4 -Thoroughly                                    | 2 – Just satisfactorily<br>4 – Always effective                               | 4- Excellent<br>3 - Very good                           | 4 – Always fair<br>3 – Usually fair                               | 4 – Every time<br>0– Never                 | Disagree<br>Neutral                                              | 4 – Every time<br>4 – Every time                               | Strongly agree<br>Neutral                        | Agree<br>Neutral                              |                                                 |                                                    |                                                     |                                                              |                                                  |                                                      |                                                  |                                       |                                                       |                                      |                                       |                     |                    |
|                                                                                                                                                                                                                                                                                                                                                                                                                                                                                                                                                                                                                                                                                                                                                                                                                                                                                                                                                                                                                                                                                                                                                                                                                                                                                                                                                                                                                                                                                                                                                                                                                                                                                                                                                                                                                                                                                                                                                                                                                                                                                                         | EXTERNET Choise rail athous B com 2                                                                                                                                                                                                                                                                                                                                                                                                                                                                                                                                                                                                                                                                                                                                                                                                                                                                                                                                                                                                                                                                                                                                                                                                                                                                                                                                                                                                                                                                                                                                                                                                                                                                                                                                                                                                                                                                                                                                                                                                                                                                                            | 20 b) Malo                      | 2 70 to 9.4%                                               |                                                                   |                                                                               |                                                         |                                                                   |                                            |                                                                  |                                                                |                                                  |                                               | to need to improving th                         | e teachers teaching b                              | ecause they are doing                               | the excellent job already.                                   |                                                  |                                                      |                                                  |                                       |                                                       |                                      |                                       |                     |                    |
|                                                                                                                                                                                                                                                                                                                                                                                                                                                                                                                                                                                                                                                                                                                                                                                                                                                                                                                                                                                                                                                                                                                                                                                                                                                                                                                                                                                                                                                                                                                                                                                                                                                                                                                                                                                                                                                                                                                                                                                                                                                                                                         | ######################################                                                                                                                                                                                                                                                                                                                                                                                                                                                                                                                                                                                                                                                                                                                                                                                                                                                                                                                                                                                                                                                                                                                                                                                                                                                                                                                                                                                                                                                                                                                                                                                                                                                                                                                                                                                                                                                                                                                                                                                                                                                                                         | 20 b) Male                      | 3 - 70 to 84%                                              | 4 -Thoroughly                                                     | 4 - Always effective                                                          | 3 - Very good                                           | 4 – Always fair                                                   | 4 - Every time                             | Agree                                                            | 4 - Every time                                                 | Strongly disagree                                | Disagree                                      |                                                 |                                                    |                                                     |                                                              |                                                  |                                                      |                                                  |                                       |                                                       |                                      |                                       |                     |                    |
|                                                                                                                                                                                                                                                                                                                                                                                                                                                                                                                                                                                                                                                                                                                                                                                                                                                                                                                                                                                                                                                                                                                                                                                                                                                                                                                                                                                                                                                                                                                                                                                                                                                                                                                                                                                                                                                                                                                                                                                                                                                                                                         | ######################################                                                                                                                                                                                                                                                                                                                                                                                                                                                                                                                                                                                                                                                                                                                                                                                                                                                                                                                                                                                                                                                                                                                                                                                                                                                                                                                                                                                                                                                                                                                                                                                                                                                                                                                                                                                                                                                                                                                                                                                                                                                                                         | 21 a) Female                    | 4 - 85 to 100%                                             | 4 - Thoroughly                                                    | 4 - Always effective                                                          | 4- Excellent                                            | 4 – Always fair                                                   | 4 - Every time                             | Strongly disagree                                                | 4 - Every time                                                 | Agree                                            | Aaree                                         | se bener graphics and                           | r visual media to engag                            | e stodents wet                                      |                                                              |                                                  |                                                      |                                                  |                                       |                                                       |                                      |                                       |                     |                    |
|                                                                                                                                                                                                                                                                                                                                                                                                                                                                                                                                                                                                                                                                                                                                                                                                                                                                                                                                                                                                                                                                                                                                                                                                                                                                                                                                                                                                                                                                                                                                                                                                                                                                                                                                                                                                                                                                                                                                                                                                                                                                                                         | ######################################                                                                                                                                                                                                                                                                                                                                                                                                                                                                                                                                                                                                                                                                                                                                                                                                                                                                                                                                                                                                                                                                                                                                                                                                                                                                                                                                                                                                                                                                                                                                                                                                                                                                                                                                                                                                                                                                                                                                                                                                                                                                                         | 4 21 b) Male<br>20 b) Male      | 4 - 85 to 100%<br>3 - 70 to 84%                            |                                                                   |                                                                               |                                                         |                                                                   |                                            |                                                                  |                                                                |                                                  |                                               | luperb                                          |                                                    |                                                     |                                                              |                                                  |                                                      |                                                  |                                       |                                                       |                                      |                                       |                     |                    |
|                                                                                                                                                                                                                                                                                                                                                                                                                                                                                                                                                                                                                                                                                                                                                                                                                                                                                                                                                                                                                                                                                                                                                                                                                                                                                                                                                                                                                                                                                                                                                                                                                                                                                                                                                                                                                                                                                                                                                                                                                                                                                                         | ######################################                                                                                                                                                                                                                                                                                                                                                                                                                                                                                                                                                                                                                                                                                                                                                                                                                                                                                                                                                                                                                                                                                                                                                                                                                                                                                                                                                                                                                                                                                                                                                                                                                                                                                                                                                                                                                                                                                                                                                                                                                                                                                         | 20 b) Male                      | 4 - 85 to 100%                                             | 4 -Thoroughly                                                     | 4 – Always effective                                                          | 4- Excellent                                            | 1 – Usually unfair                                                | 4 – Every time                             | Strongly agree                                                   | 4 – Every time                                                 | Agree                                            | Strongly agree                                | 30                                              |                                                    |                                                     |                                                              |                                                  |                                                      |                                                  |                                       |                                                       |                                      |                                       |                     |                    |
|                                                                                                                                                                                                                                                                                                                                                                                                                                                                                                                                                                                                                                                                                                                                                                                                                                                                                                                                                                                                                                                                                                                                                                                                                                                                                                                                                                                                                                                                                                                                                                                                                                                                                                                                                                                                                                                                                                                                                                                                                                                                                                         |                                                                                                                                                                                                                                                                                                                                                                                                                                                                                                                                                                                                                                                                                                                                                                                                                                                                                                                                                                                                                                                                                                                                                                                                                                                                                                                                                                                                                                                                                                                                                                                                                                                                                                                                                                                                                                                                                                                                                                                                                                                                                                                                |                                 |                                                            | 3 - Satisfactorily                                                | 4 - Always effective                                                          | 2 - Good                                                | 1 – Usually unfair                                                | 0 Nouse                                    | Ammo                                                             | 1 - Rarely                                                     | Strongly agree                                   | Neutral Ya                                    | 'as                                             |                                                    |                                                     |                                                              |                                                  |                                                      |                                                  |                                       |                                                       |                                      |                                       |                     |                    |
|                                                                                                                                                                                                                                                                                                                                                                                                                                                                                                                                                                                                                                                                                                                                                                                                                                                                                                                                                                                                                                                                                                                                                                                                                                                                                                                                                                                                                                                                                                                                                                                                                                                                                                                                                                                                                                                                                                                                                                                                                                                                                                         | ######################################                                                                                                                                                                                                                                                                                                                                                                                                                                                                                                                                                                                                                                                                                                                                                                                                                                                                                                                                                                                                                                                                                                                                                                                                                                                                                                                                                                                                                                                                                                                                                                                                                                                                                                                                                                                                                                                                                                                                                                                                                                                                                         | 20 vera) Female<br>20 b) Male   | 3 - 70 to 84%<br>1- 30 to 54%                              | 1 – Indifferently                                                 | 0- Very poor commun                                                           | 2 – Good                                                | 1 – Usually unfair                                                | 1 - Rarely                                 | orongly disagree<br>Neutral                                      | 2 - Occasionally/Som                                           | Neutral                                          | Neutral S                                     | objective in a exzmen                           | ation                                              |                                                     |                                                              |                                                  |                                                      |                                                  |                                       |                                                       |                                      |                                       |                     |                    |
|                                                                                                                                                                                                                                                                                                                                                                                                                                                                                                                                                                                                                                                                                                                                                                                                                                                                                                                                                                                                                                                                                                                                                                                                                                                                                                                                                                                                                                                                                                                                                                                                                                                                                                                                                                                                                                                                                                                                                                                                                                                                                                         | ######################################                                                                                                                                                                                                                                                                                                                                                                                                                                                                                                                                                                                                                                                                                                                                                                                                                                                                                                                                                                                                                                                                                                                                                                                                                                                                                                                                                                                                                                                                                                                                                                                                                                                                                                                                                                                                                                                                                                                                                                                                                                                                                         | am 22 b) Male                   | 4 - 85 to 100%                                             | 2 - Poorly                                                        | 2 - Just satisfactorily                                                       | 2 - Good                                                | 3 – Usually fair                                                  | 4 – Every time<br>3 – Usually              | Agree<br>Neutral                                                 | 4 - Every time                                                 | Strongly disagree                                | Neutral                                       |                                                 |                                                    |                                                     |                                                              |                                                  |                                                      |                                                  |                                       |                                                       |                                      |                                       |                     |                    |
|                                                                                                                                                                                                                                                                                                                                                                                                                                                                                                                                                                                                                                                                                                                                                                                                                                                                                                                                                                                                                                                                                                                                                                                                                                                                                                                                                                                                                                                                                                                                                                                                                                                                                                                                                                                                                                                                                                                                                                                                                                                                                                         | ssessessessessessessessessessessessesse                                                                                                                                                                                                                                                                                                                                                                                                                                                                                                                                                                                                                                                                                                                                                                                                                                                                                                                                                                                                                                                                                                                                                                                                                                                                                                                                                                                                                                                                                                                                                                                                                                                                                                                                                                                                                                                                                                                                                                                                                                                                                        | 20 a) Female<br>20 h) Male      | 4 - 85 to 100%                                             | 4 -Thoroughly                                                     | 3 - Sometimes effecti                                                         | 4- Excellent                                            | 4 – Always fair                                                   | 4 - Every time                             | Strongly disagree<br>Neutral                                     | 3 - Usually                                                    | Strongly disagree                                | Strongly disagree                             |                                                 | -                                                  |                                                     |                                                              |                                                  |                                                      |                                                  |                                       |                                                       |                                      |                                       |                     |                    |
|                                                                                                                                                                                                                                                                                                                                                                                                                                                                                                                                                                                                                                                                                                                                                                                                                                                                                                                                                                                                                                                                                                                                                                                                                                                                                                                                                                                                                                                                                                                                                                                                                                                                                                                                                                                                                                                                                                                                                                                                                                                                                                         | ######################################                                                                                                                                                                                                                                                                                                                                                                                                                                                                                                                                                                                                                                                                                                                                                                                                                                                                                                                                                                                                                                                                                                                                                                                                                                                                                                                                                                                                                                                                                                                                                                                                                                                                                                                                                                                                                                                                                                                                                                                                                                                                                         | 20 a) Female                    | 3 - 70 to 84%                                              |                                                                   |                                                                               |                                                         | 4 - Always fair                                                   | 3 – Usually                                | Stronaly disearee                                                | 4 - Every time                                                 | Strongly agree                                   | Strongly agree                                |                                                 |                                                    |                                                     |                                                              |                                                  |                                                      |                                                  |                                       |                                                       |                                      |                                       |                     |                    |
|                                                                                                                                                                                                                                                                                                                                                                                                                                                                                                                                                                                                                                                                                                                                                                                                                                                                                                                                                                                                                                                                                                                                                                                                                                                                                                                                                                                                                                                                                                                                                                                                                                                                                                                                                                                                                                                                                                                                                                                                                                                                                                         | ######################################                                                                                                                                                                                                                                                                                                                                                                                                                                                                                                                                                                                                                                                                                                                                                                                                                                                                                                                                                                                                                                                                                                                                                                                                                                                                                                                                                                                                                                                                                                                                                                                                                                                                                                                                                                                                                                                                                                                                                                                                                                                                                         | 21 b) Male<br>25 b) Male        | 4 - 55 to 69%<br>4 - 85 to 100%                            | <ul> <li>3 – Satisfactorily</li> <li>1 – Indifferently</li> </ul> | <ul> <li>u- Generally ineffective</li> <li>3 – Sometimes effective</li> </ul> | 2 - Good                                                | <ul> <li>a – Usuany fair</li> <li>2 – Sometimes unfair</li> </ul> | a – Usually<br>4 – Every time              | reutral<br>Neutral                                               | 3 – Usually<br>1 – Rarely                                      | Agree                                            |                                               |                                                 |                                                    |                                                     |                                                              |                                                  |                                                      |                                                  |                                       |                                                       |                                      |                                       |                     |                    |
|                                                                                                                                                                                                                                                                                                                                                                                                                                                                                                                                                                                                                                                                                                                                                                                                                                                                                                                                                                                                                                                                                                                                                                                                                                                                                                                                                                                                                                                                                                                                                                                                                                                                                                                                                                                                                                                                                                                                                                                                                                                                                                         | ######################################                                                                                                                                                                                                                                                                                                                                                                                                                                                                                                                                                                                                                                                                                                                                                                                                                                                                                                                                                                                                                                                                                                                                                                                                                                                                                                                                                                                                                                                                                                                                                                                                                                                                                                                                                                                                                                                                                                                                                                                                                                                                                         | 20 a) Female<br>20 a) Female    | 4 - 85 to 100%<br>4 - 85 to 100%                           | 4 -Thoroughly                                                     | 4 - Always effective                                                          | 3 - Very good                                           | 4 – Always fair                                                   | 2 - Occasionally/Som-                      | Aaree                                                            | 4 - Every time                                                 | Agree<br>Agree                                   | Agree Te                                      | eachers encourage w                             | e too participate in extr                          | acumicular activities o                             |                                                              |                                                  |                                                      |                                                  |                                       |                                                       |                                      |                                       |                     |                    |
|                                                                                                                                                                                                                                                                                                                                                                                                                                                                                                                                                                                                                                                                                                                                                                                                                                                                                                                                                                                                                                                                                                                                                                                                                                                                                                                                                                                                                                                                                                                                                                                                                                                                                                                                                                                                                                                                                                                                                                                                                                                                                                         | second by R company and the R company of the R                                                                                                                                                                                                                                                                                                                                                                                                                                                                                                                                                                                                                                                                                                                                                                                                                                                                                                                                                                                                                                                                                                                                                                                                                                                                                                                                                                                                                                                                                                                                                                                                                                                                                                                                                                                                                                                                                                                                                                                                                                                                                 | 20 b) Molo                      | 4 RE to 100%                                               | 4 -Thoroughly<br>2 Satisfactoria                                  | 4 - Always effective                                                          | 4- Excellent                                            | 4 – Always fair                                                   | 4 - Every time                             | Strongly agree                                                   | 4 - Every time                                                 | Strongly agree                                   | Strongly agree O                              | ur teaching staff exile                         | nt so no suggestion im                             | prove teaching.                                     | graphics and colors prove                                    | se the interest and de                           | size to learn among stud                             | ents 2) Try to reach                             | every student or                      | id ask for their doubts 20 M                          | ike teaching o to                    | en wav inter~**                       | 0                   |                    |
| Norw         Ale         Ale        Ale        Ale         Ale         Ale                                                                                                                                                                                                                                                                                                                                                                                                                                                                                                                                                                                                                                                                                                                                                                                                                                                                                                      | ######################################                                                                                                                                                                                                                                                                                                                                                                                                                                                                                                                                                                                                                                                                                                                                                                                                                                                                                                                                                                                                                                                                                                                                                                                                                                                                                                                                                                                                                                                                                                                                                                                                                                                                                                                                                                                                                                                                                                                                                                                                                                                                                         | 22 b) Male                      | 4 - 85 to 100%                                             | 3 - Satisfactorily                                                | 4 – Always effective                                                          | 0- Poor                                                 | 1 – Usually unfair                                                | 2 - Occasionally/Som                       | Agree                                                            | 3 – Usually                                                    | Neutral                                          | Disagree U                                    | Use better graphics an                          | d visual media to engage                           | ge students well. Better                            |                                                              |                                                  |                                                      |                                                  |                                       |                                                       | ake teaching a t                     | two way interaction                   | 20.                 |                    |
| No. 1         No. 1 <th< td=""><td></td><td></td><td></td><td>3 - Satisfactorily</td><td>4 – Always effective</td><td>4- Excellent</td><td>4 - Always fair<br/>4 - Always fair</td><td>4 – Every time<br/>4 – Every time</td><td>Neutral<br/>Neutral</td><td>4 – Every time<br/>4 – Every time</td><td>Strongly disagree<br/>Strongly disagree</td><td>Neutral 1.<br/>Neutral 1</td><td>Regular lecture 2. con<br/>Regular lecture 2 Con</td><td>nplete the study karma<br/>nplete the study karma</td><td>3. Study revision<br/>3 Study revision</td><td></td><td></td><td></td><td></td><td></td><td></td><td></td><td></td><td></td><td></td></th<>                                                                                                                                                                                              |                                                                                                                                                                                                                                                                                                                                                                                                                                                                                                                                                                                                                                                                                                                                                                                                                                                                                                                                                                                                                                                                                                                                                                                                                                                                                                                                                                                                                                                                                                                                                                                                                                                                                                                                                                                                                                                                                                                                                                                                                                                                                                                                |                                 |                                                            | 3 - Satisfactorily                                                | 4 – Always effective                                                          | 4- Excellent                                            | 4 - Always fair<br>4 - Always fair                                | 4 – Every time<br>4 – Every time           | Neutral<br>Neutral                                               | 4 – Every time<br>4 – Every time                               | Strongly disagree<br>Strongly disagree           | Neutral 1.<br>Neutral 1                       | Regular lecture 2. con<br>Regular lecture 2 Con | nplete the study karma<br>nplete the study karma   | 3. Study revision<br>3 Study revision               |                                                              |                                                  |                                                      |                                                  |                                       |                                                       |                                      |                                       |                     |                    |
| Norm         Norm        Norm        Norm        No                                                                                                                                                                                                                                                                                                                                                                                                                                                                                                                                                                                                                                                                                                                                                                                                                                                             | ######################################                                                                                                                                                                                                                                                                                                                                                                                                                                                                                                                                                                                                                                                                                                                                                                                                                                                                                                                                                                                                                                                                                                                                                                                                                                                                                                                                                                                                                                                                                                                                                                                                                                                                                                                                                                                                                                                                                                                                                                                                                                                                                         | 20 b) Male<br>20 b) Male        | 4 - 85 to 100%<br>4 - 85 to 100%                           | 3 - Satisfactorily<br>3 - Satisfactorily                          | 4 – Always effective<br>4 – Always effective                                  | 1 – Fair<br>3 – Very good                               | 0 Unfair<br>0 Unfair                                              | 1 - Rarely<br>1 - Rarely                   | Agree<br>Agree                                                   | 2 - Occasionally/Som<br>2 - Occasionally/Som                   | Neutral                                          | Neutral Us                                    | se better graphics and                          | i visual media to engag                            | e students well. Better                             | graphics and colors arous                                    | se the interest and de<br>se the interest and de | aire to learn among stud<br>aire to learn among stud | ents. Even if they are in<br>ents2) Try to reach | in senior classes<br>every student ar | this way must be adopted. 2<br>d ask for their doubts | Try to reach ev<br>ake teaching a te | ery student and<br>wo way interaction | ask for their<br>n. |                    |
| Norm         Norm        Norm        Norm        No                                                                                                                                                                                                                                                                                                                                                                                                                                                                                                                                                                                                                                                                                                                                                                                                                                                             | ############## Praceti cenisbrao sard B-com 3                                                                                                                                                                                                                                                                                                                                                                                                                                                                                                                                                                                                                                                                                                                                                                                                                                                                                                                                                                                                                                                                                                                                                                                                                                                                                                                                                                                                                                                                                                                                                                                                                                                                                                                                                                                                                                                                                                                                                                                                                                                                                  | 25 a) Female                    | 4 - 85 to 100%                                             | 4 -Thoroughly                                                     | 4 - Always effective                                                          |                                                         |                                                                   | 4 – Every time                             | Strongly agree                                                   | 4 - Every time                                                 | Strongly agree                                   | Strongly agree O                              |                                                 |                                                    |                                                     |                                                              | and an all the                                   | and a state                                          | ,                                                |                                       |                                                       |                                      |                                       |                     |                    |
|                                                                                                                                                                                                                                                                                                                                                                                                                                                                                                                                                                                                                                                                                                                                                                                                                                                                                                                                                                                                                                                                                                                                                                                                                                                                                                                                                                                                                                                                                                                                                                                                                                                                                                                                                                                                                                                                                                                                                                                                                                                                                                         |                                                                                                                                                                                                                                                                                                                                                                                                                                                                                                                                                                                                                                                                                                                                                                                                                                                                                                                                                                                                                                                                                                                                                                                                                                                                                                                                                                                                                                                                                                                                                                                                                                                                                                                                                                                                                                                                                                                                                                                                                                                                                                                                |                                 |                                                            | 2 - Poorly                                                        | 4 - Always effective                                                          | 3 - Very good                                           | 0_ Linfair                                                        | 0_ Never                                   | Strongly agree                                                   | 4 - Every time                                                 | Agree                                            | Disagree                                      |                                                 |                                                    |                                                     |                                                              |                                                  |                                                      |                                                  |                                       |                                                       |                                      |                                       |                     |                    |
|                                                                                                                                                                                                                                                                                                                                                                                                                                                                                                                                                                                                                                                                                                                                                                                                                                                                                                                                                                                                                                                                                                                                                                                                                                                                                                                                                                                                                                                                                                                                                                                                                                                                                                                                                                                                                                                                                                                                                                                                                                                                                                         | sassesäässesä Vinod khokale<br>sassesassessä Anket surendra dhanv BA14                                                                                                                                                                                                                                                                                                                                                                                                                                                                                                                                                                                                                                                                                                                                                                                                                                                                                                                                                                                                                                                                                                                                                                                                                                                                                                                                                                                                                                                                                                                                                                                                                                                                                                                                                                                                                                                                                                                                                                                                                                                         | 22 b) Male<br>20 b) Male        | 4 - 85 to 100%<br>4 - 85 to 100%                           | 4 -Thoroughly                                                     | 3 – Sometimes effecti                                                         | 3 – Very good                                           | 3 – Usually fair                                                  | 3 – Usually                                | Neutral                                                          | 3 – Usually                                                    | Disagree<br>Disagree                             | Neutral                                       | 2                                               |                                                    |                                                     |                                                              |                                                  |                                                      |                                                  |                                       |                                                       |                                      |                                       |                     |                    |
|                                                                                                                                                                                                                                                                                                                                                                                                                                                                                                                                                                                                                                                                                                                                                                                                                                                                                                                                                                                                                                                                                                                                                                                                                                                                                                                                                                                                                                                                                                                                                                                                                                                                                                                                                                                                                                                                                                                                                                                                                                                                                                         | sassessessesses Shutham Ashok khaire B com 2 year                                                                                                                                                                                                                                                                                                                                                                                                                                                                                                                                                                                                                                                                                                                                                                                                                                                                                                                                                                                                                                                                                                                                                                                                                                                                                                                                                                                                                                                                                                                                                                                                                                                                                                                                                                                                                                                                                                                                                                                                                                                                              | 24 b) Male                      | 4 - 85 to 100%                                             | 3 – Satisfactorily<br>3 – Satisfactorily                          | 4 – Always effective<br>4 – Always effective                                  | 3 - Very good                                           | 4 – Always fair                                                   | 4 – Every time<br>3 – Usually              | Neutral<br>Strongly disagree                                     | 4 - Every time                                                 | Neutral                                          | Aaree                                         |                                                 |                                                    |                                                     |                                                              |                                                  |                                                      |                                                  |                                       |                                                       |                                      |                                       |                     |                    |
|                                                                                                                                                                                                                                                                                                                                                                                                                                                                                                                                                                                                                                                                                                                                                                                                                                                                                                                                                                                                                                                                                                                                                                                                                                                                                                                                                                                                                                                                                                                                                                                                                                                                                                                                                                                                                                                                                                                                                                                                                                                                                                         | sassessesses Pratik fendar B. Com. 2                                                                                                                                                                                                                                                                                                                                                                                                                                                                                                                                                                                                                                                                                                                                                                                                                                                                                                                                                                                                                                                                                                                                                                                                                                                                                                                                                                                                                                                                                                                                                                                                                                                                                                                                                                                                                                                                                                                                                                                                                                                                                           | 23 b) Male                      | 1-30 to 54%                                                | 3 - Satisfactorily                                                | 2 - Just satisfactorily                                                       | 3 - Very good                                           | 4 – Always fair                                                   | 4 - Every time                             | Strongly agree                                                   | 4 - Every time                                                 | Strongly agree                                   | Neutral Te                                    | eachers are very good                           | d teaching in our class                            |                                                     |                                                              |                                                  |                                                      |                                                  |                                       |                                                       |                                      |                                       |                     | =                  |
|                                                                                                                                                                                                                                                                                                                                                                                                                                                                                                                                                                                                                                                                                                                                                                                                                                                                                                                                                                                                                                                                                                                                                                                                                                                                                                                                                                                                                                                                                                                                                                                                                                                                                                                                                                                                                                                                                                                                                                                                                                                                                                         | ######################################                                                                                                                                                                                                                                                                                                                                                                                                                                                                                                                                                                                                                                                                                                                                                                                                                                                                                                                                                                                                                                                                                                                                                                                                                                                                                                                                                                                                                                                                                                                                                                                                                                                                                                                                                                                                                                                                                                                                                                                                                                                                                         | 21 a) Female<br>20 b) Male      | 4 - 85 to 100%                                             | 4 - Thoroughly                                                    | 4 - Always effective                                                          | 4- Excellent                                            | 4 – Always fair                                                   | 4 – Every time                             | Strongly agree                                                   |                                                                |                                                  |                                               |                                                 |                                                    |                                                     |                                                              |                                                  |                                                      |                                                  |                                       |                                                       |                                      |                                       |                     |                    |
|                                                                                                                                                                                                                                                                                                                                                                                                                                                                                                                                                                                                                                                                                                                                                                                                                                                                                                                                                                                                                                                                                                                                                                                                                                                                                                                                                                                                                                                                                                                                                                                                                                                                                                                                                                                                                                                                                                                                                                                                                                                                                                         | ######################################                                                                                                                                                                                                                                                                                                                                                                                                                                                                                                                                                                                                                                                                                                                                                                                                                                                                                                                                                                                                                                                                                                                                                                                                                                                                                                                                                                                                                                                                                                                                                                                                                                                                                                                                                                                                                                                                                                                                                                                                                                                                                         | 28 b) Male<br>21 a) Female      | 3 - 70 to 84%<br>3 - 70 to 84%                             | 3 – Satisfactorily<br>4 –Thoroughly                               | 4 – Always effective<br>3 – Sometimes effective                               | 2 - Good<br>4- Excellent                                | 4 – Always fair<br>4 – Always fair                                | 0- Never<br>4 - Every time                 | Agree                                                            | 4 - Every time                                                 | Agree                                            | Agree Ve                                      | ery good /                                      |                                                    |                                                     |                                                              |                                                  |                                                      |                                                  |                                       |                                                       |                                      |                                       |                     |                    |
| D         D         D         D         D         D         D         D         D         D         D         D         D         D         D         D         D         D         D         D         D         D         D         D         D         D         D         D         D         D         D         D         D         D         D         D         D         D         D         D         D         D         D         D         D         D         D         D         D         D         D         D         D         D         D         D         D         D         D         D         D         D         D         D         D         D         D         D         D         D         D         D         D         D         D         D         D         D         D         D         D         D         D         D         D         D         D         D         D         D         D         D         D         D         D         D         D         D         D         D         D        D        D        D        D        D        D        <                                                                                                                                                                                                                                                                                                                                                                                                                                                                                                                                                                                                                                                                                                                                                                                                                                                                                                                                                                                                | ssessessessessessessessessessessessesse                                                                                                                                                                                                                                                                                                                                                                                                                                                                                                                                                                                                                                                                                                                                                                                                                                                                                                                                                                                                                                                                                                                                                                                                                                                                                                                                                                                                                                                                                                                                                                                                                                                                                                                                                                                                                                                                                                                                                                                                                                                                                        | 23 b) Male<br>19 b) Male        | 3 - 70 to 84%<br>0 -Below 30%                              | 4 - Thoroughly<br>2 - Poorty                                      | 4 – Always effective<br>2 – Just satisfactorily                               | 4- Excellent<br>0- Poor                                 | 2 – Sometimes unfair<br>0– Unfair                                 | 4 – Every time<br>1 – Barely               |                                                                  | 4 – Every time<br>0 – Never                                    | Strongly agree<br>Strongly disagree              |                                               | Il best Collage.                                |                                                    |                                                     | $\vdash$                                                     |                                                  |                                                      |                                                  |                                       |                                                       |                                      |                                       |                     |                    |
|                                                                                                                                                                                                                                                                                                                                                                                                                                                                                                                                                                                                                                                                                                                                                                                                                                                                                                                                                                                                                                                                                                                                                                                                                                                                                                                                                                                                                                                                                                                                                                                                                                                                                                                                                                                                                                                                                                                                                                                                                                                                                                         | sassessassessa Sujit kailas rathod B. Com II                                                                                                                                                                                                                                                                                                                                                                                                                                                                                                                                                                                                                                                                                                                                                                                                                                                                                                                                                                                                                                                                                                                                                                                                                                                                                                                                                                                                                                                                                                                                                                                                                                                                                                                                                                                                                                                                                                                                                                                                                                                                                   | 25 b) Male                      | 2 - 55 to 69%                                              | 1 - Indifferently                                                 | 2 - Just satisfactorily                                                       | 3 - Very good                                           | 4 – Always fair                                                   | 4 - Every time                             |                                                                  | 4 - Every time                                                 |                                                  | Strongly agree Ta                             |                                                 | aiedly in our classes                              |                                                     |                                                              |                                                  |                                                      |                                                  |                                       |                                                       |                                      |                                       |                     |                    |
| Description         Act or a                                                                                                                                                                                                                                                                                                                                                                                                                                                                                                                                                                                                                                                                                                                                | sassessesses Kunal tayde B.com 2                                                                                                                                                                                                                                                                                                                                                                                                                                                                                                                                                                                                                                                                                                                                                                                                                                                                                                                                                                                                                                                                                                                                                                                                                                                                                                                                                                                                                                                                                                                                                                                                                                                                                                                                                                                                                                                                                                                                                                                                                                                                                               | 20 b) Male                      | 0 -Below 30%                                               | 2 - Poorly                                                        | 0- Very poor commun                                                           | 1 – Fair                                                | 0- Unfair                                                         | 0- Never                                   |                                                                  | 0 – Never                                                      | Strongly disagree                                | Strongly disagree                             |                                                 |                                                    |                                                     |                                                              |                                                  |                                                      |                                                  |                                       |                                                       |                                      |                                       |                     |                    |
|                                                                                                                                                                                                                                                                                                                                                                                                                                                                                                                                                                                                                                                                                                                                                                                                                                                                                                                                                                                                                                                                                                                                                                                                                                                                                                                                                                                                                                                                                                                                                                                                                                                                                                                                                                                                                                                                                                                                                                                                                                                                                                         | ######################################                                                                                                                                                                                                                                                                                                                                                                                                                                                                                                                                                                                                                                                                                                                                                                                                                                                                                                                                                                                                                                                                                                                                                                                                                                                                                                                                                                                                                                                                                                                                                                                                                                                                                                                                                                                                                                                                                                                                                                                                                                                                                         | 20 a) Female<br>22 b) Male      | 4 - 85 to 100%<br>2 - 55 to 69%                            | 4 –Thoroughly<br>3 – Satisfactorily                               | 4 – Always effective<br>2 – Just satisfactorily                               | 4- Excellent<br>2 - Good                                | 4 – Always fair<br>4 – Always fair                                | 1 - Rarely                                 | Agree                                                            | 4 – Every time<br>2 – Occasionally/Som                         | Strongly agree<br>Agree                          | Strongly disagree Ex                          |                                                 | question1) Use better of                           | raphics and visual med                              | lia to engage students we                                    | IL Better graphics and                           | colors arouse the inter                              | est and desire to learn                          | among students                        | 2) Try to reach every stude                           | nt and ask for th                    | neir doubts3)                         | Aake teaching a two | a way interaction. |
| Description                                                                                                                                                                                                                                                                                                                                                                                                                                                                                                                                                                                                                                                         | ############## Pooia shankar shirabh BA I                                                                                                                                                                                                                                                                                                                                                                                                                                                                                                                                                                                                                                                                                                                                                                                                                                                                                                                                                                                                                                                                                                                                                                                                                                                                                                                                                                                                                                                                                                                                                                                                                                                                                                                                                                                                                                                                                                                                                                                                                                                                                      | 10 a) Eamala                    | 2 70 to 9.6%                                               |                                                                   |                                                                               |                                                         |                                                                   |                                            | Disagree<br>Agree                                                |                                                                |                                                  |                                               | ery good                                        |                                                    |                                                     | $\vdash$                                                     |                                                  |                                                      |                                                  |                                       |                                                       |                                      |                                       |                     |                    |
|                                                                                                                                                                                                                                                                                                                                                                                                                                                                                                                                                                                                                                                                                                                                                                                                                                                                                                                                                                                                                                                                                                                                                                                                                                                                                                                                                                                                                                                                                                                                                                                                                                                                                                                                                                                                                                                                                                                                                                                                                                                                                                         | ############# Pooia shankar shirabh BA I                                                                                                                                                                                                                                                                                                                                                                                                                                                                                                                                                                                                                                                                                                                                                                                                                                                                                                                                                                                                                                                                                                                                                                                                                                                                                                                                                                                                                                                                                                                                                                                                                                                                                                                                                                                                                                                                                                                                                                                                                                                                                       | 19 a) Female                    | 3 - 70 to 84%                                              | 4 - Thoroughly                                                    | 0- Very poor commun                                                           | 3 - Very good                                           | 2 - Sometimes unfair                                              | 4 – Every time                             |                                                                  | 4 - Every time                                                 | Strongly disagree                                | Strongly disagree Ve                          | ery good                                        | -                                                  | _                                                   |                                                              |                                                  |                                                      |                                                  |                                       |                                                       | -                                    |                                       |                     |                    |
|                                                                                                                                                                                                                                                                                                                                                                                                                                                                                                                                                                                                                                                                                                                                                                                                                                                                                                                                                                                                                                                                                                                                                                                                                                                                                                                                                                                                                                                                                                                                                                                                                                                                                                                                                                                                                                                                                                                                                                                                                                                                                                         | same second to the second seco | 21 up a) Eamala                 | 2 70 to 84%                                                | 3 - Satisfactorily                                                | 4 - Always effective                                                          | 3 - Very good                                           | 4 – Always fair                                                   | 4 - Every time                             | Neutral                                                          | 4 - Every time                                                 | Acree                                            | Agree                                         |                                                 |                                                    |                                                     |                                                              |                                                  |                                                      |                                                  |                                       |                                                       |                                      |                                       |                     |                    |
|                                                                                                                                                                                                                                                                                                                                                                                                                                                                                                                                                                                                                                                                                                                                                                                                                                                                                                                                                                                                                                                                                                                                                                                                                                                                                                                                                                                                                                                                                                                                                                                                                                                                                                                                                                                                                                                                                                                                                                                                                                                                                                         | ######################################                                                                                                                                                                                                                                                                                                                                                                                                                                                                                                                                                                                                                                                                                                                                                                                                                                                                                                                                                                                                                                                                                                                                                                                                                                                                                                                                                                                                                                                                                                                                                                                                                                                                                                                                                                                                                                                                                                                                                                                                                                                                                         | ar 20 a) Female<br>21 a) Female | 3 - 70 to 84%<br>1- 30 to 54%                              | 1 - Indifferently                                                 | 1- Generally ineffective                                                      | 3 - Very good                                           | 1 – Usually unfair                                                | 0- Never                                   | Neutral                                                          | 3 – Usually                                                    | Disagree                                         | Neutral Ne                                    | leutrality                                      |                                                    |                                                     |                                                              |                                                  |                                                      |                                                  |                                       |                                                       |                                      |                                       |                     |                    |
|                                                                                                                                                                                                                                                                                                                                                                                                                                                                                                                                                                                                                                                                                                                                                                                                                                                                                                                                                                                                                                                                                                                                                                                                                                                                                                                                                                                                                                                                                                                                                                                                                                                                                                                                                                                                                                                                                                                                                                                                                                                                                                         |                                                                                                                                                                                                                                                                                                                                                                                                                                                                                                                                                                                                                                                                                                                                                                                                                                                                                                                                                                                                                                                                                                                                                                                                                                                                                                                                                                                                                                                                                                                                                                                                                                                                                                                                                                                                                                                                                                                                                                                                                                                                                                                                |                                 |                                                            | 4 - Thoroughly<br>0 - Won't teach at all                          | 4 - Aways effective                                                           | 3 - Very good                                           | 4 – Always fair                                                   | 4 - Every time                             | Neutral<br>Streasty discorreg                                    | 4 – Every time<br>0 – Never                                    | Strongly disagree                                | Strongly disagree No                          |                                                 |                                                    |                                                     |                                                              |                                                  |                                                      |                                                  |                                       |                                                       |                                      |                                       |                     |                    |
| Bit Market         Bit Mar                                                                                                                                                                                                                                                                                                                                                                                                                                                                                                                                                                                                                                                                         | sasassassassas Aniai teleshwar nimba B.com 2nd sem 45<br>sasassassassas onker molecum brice. B.com 7                                                                                                                                                                                                                                                                                                                                                                                                                                                                                                                                                                                                                                                                                                                                                                                                                                                                                                                                                                                                                                                                                                                                                                                                                                                                                                                                                                                                                                                                                                                                                                                                                                                                                                                                                                                                                                                                                                                                                                                                                           | th 20 a) Female                 | 3 - 70 to 84%                                              | 4 -Thoroughly                                                     | 4 - Always effective                                                          | 3 - Very good<br>4- Exceller*                           | 4 – Always fair<br>4 – Always fair                                | 2 - Occasionally/Som<br>4 - Every time     | Neutral                                                          | 2 - Occasionally/Som                                           | Agree                                            | Agree T                                       |                                                 | courage we can do ext                              | ra believe that in your v                           | work always                                                  |                                                  |                                                      |                                                  |                                       |                                                       |                                      |                                       |                     |                    |
| Image: Network         Image: Network        Image: Network        Image: Ne                                                                                                                                                                                                                                                                                                                                                                                                                                                                                                                                                                                        | ######################################                                                                                                                                                                                                                                                                                                                                                                                                                                                                                                                                                                                                                                                                                                                                                                                                                                                                                                                                                                                                                                                                                                                                                                                                                                                                                                                                                                                                                                                                                                                                                                                                                                                                                                                                                                                                                                                                                                                                                                                                                                                                                         | 20 a) Female                    | 2 - 55 to 69%                                              | 3 - Satisfactorily                                                | 2 - Just satisfactorily                                                       | 2 - Good                                                | 3 – Usually fair                                                  | 3 – Usuelly                                | Neutral                                                          | 3 - Usually                                                    | Agree                                            | Agree                                         |                                                 |                                                    |                                                     |                                                              |                                                  |                                                      |                                                  |                                       |                                                       |                                      |                                       |                     |                    |
|                                                                                                                                                                                                                                                                                                                                                                                                                                                                                                                                                                                                                                                                                                                                                                                                                                                                                                                                                                                                                                                                                                                                                                                                                                                                                                                                                                                                                                                                                                                                                                                                                                                                                                                                                                                                                                                                                                                                                                                                                                                                                                         | Recom 2rd year                                                                                                                                                                                                                                                                                                                                                                                                                                                                                                                                                                                                                                                                                                                                                                                                                                                                                                                                                                                                                                                                                                                                                                                                                                                                                                                                                                                                                                                                                                                                                                                                                                                                                                                                                                                                                                                                                                                                                                                                                                                                                                                 | 24 b) Molo                      | 2 70 to 9.6%                                               | 3 - Satisfactorily                                                | 3 - Sometimes effecti                                                         | 3 - Very good                                           | 3 – Usually fair                                                  | 4 - Every time                             | Neutral                                                          | 4 – Every time                                                 | Neutral                                          | Neutral No                                    | lo Suggestions                                  |                                                    |                                                     |                                                              |                                                  |                                                      |                                                  |                                       |                                                       |                                      |                                       |                     |                    |
| Image: Market  | ######################################                                                                                                                                                                                                                                                                                                                                                                                                                                                                                                                                                                                                                                                                                                                                                                                                                                                                                                                                                                                                                                                                                                                                                                                                                                                                                                                                                                                                                                                                                                                                                                                                                                                                                                                                                                                                                                                                                                                                                                                                                                                                                         | 24 b) Male<br>24 b) Male        | 3 - 70 to 84%<br>2 - 55 to 69%                             | 3 - Satisfactorily                                                | 3 - Sometimes effecti                                                         | 3 - Very good                                           | 3 – Usually fair                                                  | 4 – Every time<br>4 – Every time           | Neutral<br>Disagree                                              | 4 – Every time<br>2 – Occasjonally/Som                         | Neutral<br>Disagree                              | Neutral No<br>Agree                           | lo Suggestions                                  |                                                    |                                                     |                                                              |                                                  |                                                      |                                                  |                                       |                                                       |                                      |                                       |                     | <u> </u>           |
| image: second  |                                                                                                                                                                                                                                                                                                                                                                                                                                                                                                                                                                                                                                                                                                                                                                                                                                                                                                                                                                                                                                                                                                                                                                                                                                                                                                                                                                                                                                                                                                                                                                                                                                                                                                                                                                                                                                                                                                                                                                                                                                                                                                                                |                                 |                                                            | 2 - Poorty<br>1 - Indifferently                                   | 3 - Sometimes effecting                                                       | 2 - Good                                                | 3 – Usually fair                                                  | 4 - Every time                             | Neutral<br>Strongly disagree                                     |                                                                | Agree<br>Strootk disagree                        |                                               | s all mod                                       |                                                    |                                                     |                                                              |                                                  |                                                      |                                                  |                                       |                                                       |                                      |                                       |                     |                    |
| Image: Norme State         Norme         Norme <td>######################################</td> <td>20 a) Female</td> <td>3 - 70 to 84%</td> <td>3 - Satisfactorily</td> <td>4 - Always effective</td> <td>3 - Very good</td> <td>3 – Usually fair</td> <td>2 - Occasionally/Som</td> <td>Neutral</td> <td>4 – Every time</td> <td>Agree</td> <td>Agree</td> <td></td>                                                                                                                                                                                                                                                                                                                                                                     | ######################################                                                                                                                                                                                                                                                                                                                                                                                                                                                                                                                                                                                                                                                                                                                                                                                                                                                                                                                                                                                                                                                                                                                                                                                                                                                                                                                                                                                                                                                                                                                                                                                                                                                                                                                                                                                                                                                                                                                                                                                                                                                                                         | 20 a) Female                    | 3 - 70 to 84%                                              | 3 - Satisfactorily                                                | 4 - Always effective                                                          | 3 - Very good                                           | 3 – Usually fair                                                  | 2 - Occasionally/Som                       | Neutral                                                          | 4 – Every time                                                 | Agree                                            | Agree                                         |                                                 |                                                    |                                                     |                                                              |                                                  |                                                      |                                                  |                                       |                                                       |                                      |                                       |                     |                    |
|                                                                                                                                                                                                                                                                                                                                                                                                                                                                                                                                                                                                                                                                                                                                                                                                                                                                                                                                                                                                                                                                                                                                                                                                                                                                                                                                                                                                                                                                                                                                                                                                                                                                                                                                                                                                                                                                                                                                                                                                                                                                                                         | ######################################                                                                                                                                                                                                                                                                                                                                                                                                                                                                                                                                                                                                                                                                                                                                                                                                                                                                                                                                                                                                                                                                                                                                                                                                                                                                                                                                                                                                                                                                                                                                                                                                                                                                                                                                                                                                                                                                                                                                                                                                                                                                                         | 20 b) Male<br>20 b) Male        | a - 70 to 84%<br>3 - 70 to 84%                             | 2 - Poorly                                                        | 3 - Sometimes effecti                                                         | 3 - Very good                                           | 4 – Always fair<br>3 – Usually fair                               | 4 – Every time<br>3 – Usually              | Agree<br>Disagree                                                | 4 - Every time                                                 | Agree                                            | Agniki<br>Neutral                             |                                                 |                                                    |                                                     |                                                              |                                                  |                                                      |                                                  |                                       |                                                       |                                      |                                       |                     |                    |
| Description                                                                                                                                                                                                                                                                                                                                                                                                                                                                                                                                                                                                                                                         | ######################################                                                                                                                                                                                                                                                                                                                                                                                                                                                                                                                                                                                                                                                                                                                                                                                                                                                                                                                                                                                                                                                                                                                                                                                                                                                                                                                                                                                                                                                                                                                                                                                                                                                                                                                                                                                                                                                                                                                                                                                                                                                                                         | 20 b) Male<br>23 b) Male        | 1- 30 to 54%<br>4 - 85 to 100%                             |                                                                   |                                                                               |                                                         | 2 – Sometimes unfair<br>2 – Sometimes unfair                      | 3 – Usually<br>2 – Occasionally/Som        | Neutral<br>Agree                                                 | 4 – Every time<br>4 – Every time                               | Agree<br>Agree                                   | Agree<br>Neutral Tr                           | hey teach very well. A                          | nd I am very proud of th                           | hat clg                                             |                                                              |                                                  |                                                      |                                                  |                                       |                                                       |                                      |                                       |                     |                    |
| state         1         1         1         1         1         1         1         1         1         1         1         1         1         1         1         1         1         1         1         1         1         1         1         1         1         1         1         1         1         1         1         1         1         1         1         1         1         1         1         1         1         1         1         1         1         1         1         1         1         1         1         1         1         1         1         1         1         1         1         1         1         1         1         1         1         1         1         1         1         1         1         1         1         1         1         1         1         1         1         1         1         1         1         1         1         1         1         1         1         1         1         1         1         1         1         1         1         1         1         1         1         1         1        1         1         1                                                                                                                                                                                                                                                                                                                                                                                                                                                                                                                                                                                                                                                                                                                                                                                                                                                                                                                                                                                                | sassessassess Vishal Viay karluke BAI                                                                                                                                                                                                                                                                                                                                                                                                                                                                                                                                                                                                                                                                                                                                                                                                                                                                                                                                                                                                                                                                                                                                                                                                                                                                                                                                                                                                                                                                                                                                                                                                                                                                                                                                                                                                                                                                                                                                                                                                                                                                                          | 20 b) Male                      | 3 - 70 to 84%                                              | 3 - Satisfactorily                                                | 3 – Sometimes effecti                                                         | 4- Excellent                                            | 4 – Always fair                                                   | 4 – Every time                             | Aaree                                                            | 4 - Every time                                                 | Neutral                                          | Agree 1L                                      | Use better graphics as                          | nd visual media to enga                            | ge students well better                             |                                                              | trest desire to learn a                          | mong students2 try t                                 | o reach every students                           | and ask for the                       | r doubt3 make teaching a te                           | o way interactio                     | n                                     |                     | -+-                |
| International And                                                                                                                                                                                                                                                                                                                                                                                                                                                                                                                                                                                                                                                                                                                                                                                                                                                                                                                                                                                                                                                                                                                                                                                                                                                                                                                                                                                                                                                                                                                                                                                                                                                                                                                                                                                                                                                                                                                                                                                                                                                   | exercise Report Report Part P. A. 2                                                                                                                                                                                                                                                                                                                                                                                                                                                                                                                                                                                                                                                                                                                                                                                                                                                                                                                                                                                                                                                                                                                                                                                                                                                                                                                                                                                                                                                                                                                                                                                                                                                                                                                                                                                                                                                                                                                                                                                                                                                                                            | 10 a) Eamala                    | 4 RE to 100%                                               | 3 - Satisfactorily                                                | 4 - Always effective                                                          | 3 - Very good                                           | 4 - Always fair                                                   | 4 - Every time                             | Agree                                                            | 4 - Every time                                                 | Strongly agree                                   | Agree Te                                      | eaching skill is very go                        | od . communication is                              | very good with every si                             | tudent . quality up teachin                                  | g is excellent .                                 |                                                      |                                                  |                                       |                                                       |                                      |                                       |                     | $\rightarrow$      |
| International And                                                                                                                                                                                                                                                                                                                                                                                                                                                                                                                                                                                                                                                                                                                                                                                                                                                                                                                                                                                                                                                                                                                                                                                                                                                                                                                                                                                                                                                                                                                                                                                                                                                                                                                                                                                                                                                                                                                                                                                                                                                   | ######################################                                                                                                                                                                                                                                                                                                                                                                                                                                                                                                                                                                                                                                                                                                                                                                                                                                                                                                                                                                                                                                                                                                                                                                                                                                                                                                                                                                                                                                                                                                                                                                                                                                                                                                                                                                                                                                                                                                                                                                                                                                                                                         | 20 b) Male<br>20 a) Female      | 4 - 85 to 100%<br>4 - 85 to 100%                           | 2 - Poorly                                                        | 4 - Always effective                                                          | 2 - Good                                                | 4 – Always fair                                                   | 4 – Every time                             | Strongly agree                                                   | 4 - Every time                                                 | Strongly agree                                   | Agree Te                                      | eaching skill is very go                        | od. Communication is                               | very good with every st                             | tudents. Quality of is exce                                  | elert.                                           |                                                      |                                                  |                                       |                                                       |                                      |                                       |                     |                    |
| attrained action bandle abbaland         attrained baland         attraind baland <ttr>         attrained baland</ttr>                                                                                                                                                                                                                                                                                                                                                                                                                                                                                                                                                   | sassessessesses Shubhangi pramod Dha BA 2                                                                                                                                                                                                                                                                                                                                                                                                                                                                                                                                                                                                                                                                                                                                                                                                                                                                                                                                                                                                                                                                                                                                                                                                                                                                                                                                                                                                                                                                                                                                                                                                                                                                                                                                                                                                                                                                                                                                                                                                                                                                                      | 21 a) Female                    | 4 - 85 to 100%                                             | 3 - Satisfactorily                                                | 3 - Sometimes effecti                                                         | 2 - Good                                                | 4 - Always fair                                                   | 2 - Occasionally/Som                       | Agree                                                            | 4 – Every time<br>3 – Usually                                  | Strongly agree<br>Agree                          | Agree .                                       |                                                 |                                                    |                                                     |                                                              |                                                  |                                                      |                                                  |                                       |                                                       |                                      |                                       |                     |                    |
| attrained action of the state of t | ssessessesses Kalpana kisan rathod B com 2nd year                                                                                                                                                                                                                                                                                                                                                                                                                                                                                                                                                                                                                                                                                                                                                                                                                                                                                                                                                                                                                                                                                                                                                                                                                                                                                                                                                                                                                                                                                                                                                                                                                                                                                                                                                                                                                                                                                                                                                                                                                                                                              | 19 a) Female<br>21 a) Female    | 3 - 70 to 84%                                              | 3 - Satisfactorily                                                | 3 - Sometimes effecti                                                         | 2 - Good                                                | 4 – Always fair                                                   | 2 - Occasionally/Som                       | Agree                                                            | 3 - Usually                                                    | Agree<br>Strootk arroo                           | Agree                                         | स्वित्राय उत्तास अंक्रोजील क                    | अक विसाधाँना प्योज गण                              | ची तताने व्यवभिन्न प्रिलण प्र                       | संबादन संगते                                                 |                                                  |                                                      |                                                  |                                       |                                                       |                                      |                                       |                     |                    |
| absend on the second  | ############## Gayatri Arun Kumbhan BA 2nd year                                                                                                                                                                                                                                                                                                                                                                                                                                                                                                                                                                                                                                                                                                                                                                                                                                                                                                                                                                                                                                                                                                                                                                                                                                                                                                                                                                                                                                                                                                                                                                                                                                                                                                                                                                                                                                                                                                                                                                                                                                                                                | 20 a) Female                    | 4 - 85 to 100%                                             | 4 -Thoroughly                                                     | 2 - Just satisfactorily                                                       | 3 - Very good                                           | 4 – Always fair                                                   | 4 – Every time                             | Disagree                                                         | 4 – Every time                                                 | Strongly disagree                                | Strongly agree Bi                             | lest in all your teachea                        | r's that is the best teac                          |                                                     | TANA I GINU                                                  |                                                  |                                                      |                                                  |                                       |                                                       |                                      |                                       |                     | _                  |
| state         state <th< td=""><td>######################################</td><td>20 b) Male</td><td>3 - 70 to 84%</td><td>1 - Indifferently</td><td>3 - Sometimes effecti</td><td>3 - Very good</td><td>2 - Sometimes unfair</td><td>4 - Every time</td><td>Agree</td><td>2 - Occasionally/Som</td><td>Neutral</td><td>Agree</td><td>ianut acha sansthan h</td><td>21</td><td></td><td></td><td></td><td></td><td></td><td></td><td></td><td></td><td></td><td></td><td></td></th<>                                                                                                                                                                                                                                                                                                                                                                | ######################################                                                                                                                                                                                                                                                                                                                                                                                                                                                                                                                                                                                                                                                                                                                                                                                                                                                                                                                                                                                                                                                                                                                                                                                                                                                                                                                                                                                                                                                                                                                                                                                                                                                                                                                                                                                                                                                                                                                                                                                                                                                                                         | 20 b) Male                      | 3 - 70 to 84%                                              | 1 - Indifferently                                                 | 3 - Sometimes effecti                                                         | 3 - Very good                                           | 2 - Sometimes unfair                                              | 4 - Every time                             | Agree                                                            | 2 - Occasionally/Som                                           | Neutral                                          | Agree                                         | ianut acha sansthan h                           | 21                                                 |                                                     |                                                              |                                                  |                                                      |                                                  |                                       |                                                       |                                      |                                       |                     |                    |
| Processes         Processes <t< td=""><td>######################################</td><td></td><td></td><td>3 – Satisfactorily<br/>3 – Satisfactorily</td><td>4 – Always effective<br/>4 – Always effective</td><td>4- Excellent<br/>3 - Very good</td><td>4 – Always fair<br/>4 – Always fair</td><td>4 – Every time<br/>4 – Every time</td><td></td><td>4 – Every time<br/>4 – Every time</td><td>Strongly disagree<br/>Strongly agree</td><td>Neutral<br/>Acree</td><td></td><td></td><td></td><td></td><td></td><td></td><td></td><td></td><td></td><td></td><td></td><td></td><td></td></t<>                                                                                                                                      | ######################################                                                                                                                                                                                                                                                                                                                                                                                                                                                                                                                                                                                                                                                                                                                                                                                                                                                                                                                                                                                                                                                                                                                                                                                                                                                                                                                                                                                                                                                                                                                                                                                                                                                                                                                                                                                                                                                                                                                                                                                                                                                                                         |                                 |                                                            | 3 – Satisfactorily<br>3 – Satisfactorily                          | 4 – Always effective<br>4 – Always effective                                  | 4- Excellent<br>3 - Very good                           | 4 – Always fair<br>4 – Always fair                                | 4 – Every time<br>4 – Every time           |                                                                  | 4 – Every time<br>4 – Every time                               | Strongly disagree<br>Strongly agree              | Neutral<br>Acree                              |                                                 |                                                    |                                                     |                                                              |                                                  |                                                      |                                                  |                                       |                                                       |                                      |                                       |                     |                    |
| array and a start a | sassessassessas Rushkesh rejeran rei B.com II                                                                                                                                                                                                                                                                                                                                                                                                                                                                                                                                                                                                                                                                                                                                                                                                                                                                                                                                                                                                                                                                                                                                                                                                                                                                                                                                                                                                                                                                                                                                                                                                                                                                                                                                                                                                                                                                                                                                                                                                                                                                                  | 21 h) Male                      | 2 - 55 to 69%                                              | 3 - Satisfactorik                                                 | 2 - Just satisfactorily                                                       | 2 - Good                                                | 4 - Always fair                                                   | 2 - Occasionally/Som                       | Neutral                                                          | 4 - Every time                                                 | Agree                                            | Strongly disagree                             |                                                 |                                                    |                                                     |                                                              |                                                  |                                                      |                                                  |                                       |                                                       |                                      |                                       |                     |                    |
| array and a start a | 6//2022 7:23:30 Sunil randas thakare B.com 3                                                                                                                                                                                                                                                                                                                                                                                                                                                                                                                                                                                                                                                                                                                                                                                                                                                                                                                                                                                                                                                                                                                                                                                                                                                                                                                                                                                                                                                                                                                                                                                                                                                                                                                                                                                                                                                                                                                                                                                                                                                                                   | 21 b) Male                      | 3 - 70 to 84%                                              | 3 - Satisfactorily                                                | 4 - Always effective                                                          | 2 - Good                                                | 4 – Always fair                                                   | 4 - Every time                             | Agree                                                            | 4 - Every time                                                 | Agree                                            | Agree Ge                                      | lood                                            |                                                    |                                                     |                                                              |                                                  |                                                      |                                                  |                                       |                                                       | -                                    |                                       |                     |                    |
| array and a start a | 6/4/2022 8:31:33 Yoesh Suresh adaldh B com 3<br>6/4/2022 9:35:26 Nikhi umesh shikharr B.A.2                                                                                                                                                                                                                                                                                                                                                                                                                                                                                                                                                                                                                                                                                                                                                                                                                                                                                                                                                                                                                                                                                                                                                                                                                                                                                                                                                                                                                                                                                                                                                                                                                                                                                                                                                                                                                                                                                                                                                                                                                                    | 21 b) Male<br>22 b) Male        | 3 - 70 to 84%<br>4 - 85 to 100%                            | 4 – Phoroughly<br>3 – Satisfactorily                              | 3 – Sometimes effection<br>1 – Generally ineffection                          | 3 - Very good<br>3 - Very good                          | 4 – Atways fair<br>1 – Usually unfair                             | 4 – Every time<br>4 – Every time           | Agree<br>Agree                                                   | 4 - Every time                                                 |                                                  | Agree Gi<br>Agree                             | 1000                                            |                                                    |                                                     |                                                              |                                                  |                                                      |                                                  |                                       |                                                       |                                      |                                       |                     |                    |
| Determinant         Provide and Bar Start 44         O I Provide A         - Rescription         Provide A                                                                                                                                                                                                                                                                                                                                                                                                                                                                                                                                                                                                                                                                                                    | ARABERRERERER Sachin prahad wankte B.A. II Year                                                                                                                                                                                                                                                                                                                                                                                                                                                                                                                                                                                                                                                                                                                                                                                                                                                                                                                                                                                                                                                                                                                                                                                                                                                                                                                                                                                                                                                                                                                                                                                                                                                                                                                                                                                                                                                                                                                                                                                                                                                                                | 21 b) Male<br>20 b) Male        | 4 - 85 to 100%                                             |                                                                   | 4 – Always effective                                                          | 4- Excellent                                            | 4 – Always fair                                                   | 4 – Every time                             | Agree                                                            |                                                                | Agree<br>Strongly agree                          | Agree<br>Strongly agree                       | he best teacher in my                           | college are every time                             | in cooperate                                        | <u>⊢</u>                                                     |                                                  |                                                      |                                                  |                                       |                                                       | <u> </u>                             | 7                                     |                     |                    |
| Separate and the set of the set  | statutesestatute Ankosh Anarta Dongat B.com 3 year                                                                                                                                                                                                                                                                                                                                                                                                                                                                                                                                                                                                                                                                                                                                                                                                                                                                                                                                                                                                                                                                                                                                                                                                                                                                                                                                                                                                                                                                                                                                                                                                                                                                                                                                                                                                                                                                                                                                                                                                                                                                             | 24 b) Male                      | 3 - 70 to 84%                                              | 4 -Thoroughly                                                     | 4 – Always effective                                                          | 4- Excellent                                            | 4 – Always fair                                                   | 4 - Every time                             | Agree                                                            | 4 - Every time                                                 | Agree<br>Stroogh par                             | Strongly agree                                | construction in the                             | ope and king diff.                                 | ery sould                                           |                                                              |                                                  |                                                      |                                                  |                                       |                                                       |                                      |                                       |                     | $\rightarrow$      |
|                                                                                                                                                                                                                                                                                                                                                                                                                                                                                                                                                                                                                                                                                                                                                                                                                                                                                                                                                                                                                                                                                                                                                                                                                                                                                                                                                                                                                                                                                                                                                                                                                                                                                                                                                                                                                                                                                                                                                                                                                                                                                                         | 6/6/2022 9:44:46 Sakshi Galarian natil B & 2                                                                                                                                                                                                                                                                                                                                                                                                                                                                                                                                                                                                                                                                                                                                                                                                                                                                                                                                                                                                                                                                                                                                                                                                                                                                                                                                                                                                                                                                                                                                                                                                                                                                                                                                                                                                                                                                                                                                                                                                                                                                                   | 19 a) Female                    | 4 - 85 to 100%                                             | 0 - Won't teach at all                                            | 4 - Always effective                                                          | 4- Excellent                                            | 2 - Sometimes unfair                                              | 2 - Occasionally/Som                       | Agree                                                            | 4 – Every time                                                 | Neutral                                          | Stroogly agree Th                             | he teaching of sagges                           | tions in all subjects ven                          | y nice teaching and lea                             | ming more all best subject                                   | 5.                                               |                                                      |                                                  |                                       |                                                       |                                      |                                       |                     |                    |
| stressment         BA12         30         Ba12         30         Inform         L=0         Non-stressment         Non-stressment         Non-stressment         Non-stressment                                                                                                                                                                                                                                                                                                                                                                                                                                                                                                                                                                                                                                                                                                                    | 6/6/2022 9:47:24 Ku. Pooja kallas kakda B.A.2<br>############### Vaibhav purushottam H.B. A.2nd vear                                                                                                                                                                                                                                                                                                                                                                                                                                                                                                                                                                                                                                                                                                                                                                                                                                                                                                                                                                                                                                                                                                                                                                                                                                                                                                                                                                                                                                                                                                                                                                                                                                                                                                                                                                                                                                                                                                                                                                                                                           | 20 a) Female<br>20 b) Male      | 4 - 85 to 100%<br>4 - 85 to 100%                           | 4 -Thoroughly                                                     | 4 - Always effective                                                          | 3 - Very good                                           | 4 – Always fair                                                   | 4 – Every time                             | Agree                                                            | 4 - Every time                                                 | Agree                                            | Strongly agree Tr<br>Agree 1)                 | he Teaching Of Sugge<br>) Encourage for group   | stions in a All subjects<br>study. 2) Encourage fo | very nise teaching. Ar<br>r self study, 3iNeed to r | nd learning most all subject<br>practice test paper, after ( | tts .<br>every chapter was fin                   | sh.                                                  |                                                  |                                       |                                                       |                                      |                                       |                     |                    |
| ####################################                                                                                                                                                                                                                                                                                                                                                                                                                                                                                                                                                                                                                                                                                                                                                                                                                                                                                                                                                                                                                                                                                                                                                                                                                                                                                                                                                                                                                                                                                                                                                                                                                                                                                                                                                                                                                                                                                                                                                                                                                                                                    | ############# Priti kailas dandekar B.A.2                                                                                                                                                                                                                                                                                                                                                                                                                                                                                                                                                                                                                                                                                                                                                                                                                                                                                                                                                                                                                                                                                                                                                                                                                                                                                                                                                                                                                                                                                                                                                                                                                                                                                                                                                                                                                                                                                                                                                                                                                                                                                      | 20 a) Female                    | 4 - 85 to 100%                                             |                                                                   | 0- Very poor commun                                                           | 4- Excellent                                            | 0- Unfair                                                         | 2 - Occasionally/Som                       | Agree                                                            | 2 - Occasionally/Som                                           |                                                  | Agree Gr                                      | lood                                            |                                                    |                                                     |                                                              |                                                  |                                                      |                                                  |                                       |                                                       |                                      |                                       |                     |                    |
|                                                                                                                                                                                                                                                                                                                                                                                                                                                                                                                                                                                                                                                                                                                                                                                                                                                                                                                                                                                                                                                                                                                                                                                                                                                                                                                                                                                                                                                                                                                                                                                                                                                                                                                                                                                                                                                                                                                                                                                                                                                                                                         | ############# Priti kailas dandekar B.A. 2                                                                                                                                                                                                                                                                                                                                                                                                                                                                                                                                                                                                                                                                                                                                                                                                                                                                                                                                                                                                                                                                                                                                                                                                                                                                                                                                                                                                                                                                                                                                                                                                                                                                                                                                                                                                                                                                                                                                                                                                                                                                                     | 20 a) Female                    | 4 - 85 to 100%                                             | 0 - Won't teach at all                                            | 0- Very poor commun                                                           | 4- Excellent                                            | 3 – Usually fair                                                  | 2 - Occasionally/Som                       | Agree                                                            | 2 - Occasionally/Som                                           | Agree                                            | Agree Gi                                      | lood                                            |                                                    |                                                     |                                                              |                                                  |                                                      |                                                  |                                       |                                                       |                                      |                                       |                     |                    |
|                                                                                                                                                                                                                                                                                                                                                                                                                                                                                                                                                                                                                                                                                                                                                                                                                                                                                                                                                                                                                                                                                                                                                                                                                                                                                                                                                                                                                                                                                                                                                                                                                                                                                                                                                                                                                                                                                                                                                                                                                                                                                                         | ################ Rameshwar waman Ja B A 2nd year                                                                                                                                                                                                                                                                                                                                                                                                                                                                                                                                                                                                                                                                                                                                                                                                                                                                                                                                                                                                                                                                                                                                                                                                                                                                                                                                                                                                                                                                                                                                                                                                                                                                                                                                                                                                                                                                                                                                                                                                                                                                               | 20 b) Male<br>20 b) Male        | 4 - 85 to 100%                                             | 4 -Thoroughly                                                     | 4 - Always effective                                                          | 3 - Very good                                           | 4 – Always fair                                                   | 4 - Every time                             | Strongly agree                                                   | 4 – Every time                                                 | Agree                                            | Agree Tr                                      |                                                 |                                                    | movie                                               |                                                              |                                                  |                                                      |                                                  |                                       |                                                       |                                      |                                       |                     |                    |
|                                                                                                                                                                                                                                                                                                                                                                                                                                                                                                                                                                                                                                                                                                                                                                                                                                                                                                                                                                                                                                                                                                                                                                                                                                                                                                                                                                                                                                                                                                                                                                                                                                                                                                                                                                                                                                                                                                                                                                                                                                                                                                         | anness and a supervision of the  |                                 | 4 - 85 to 100%                                             | 3 - Satisfactorik                                                 | 0- Very mor commun                                                            | 3 - Very good                                           |                                                                   |                                            |                                                                  |                                                                | Strongly agree<br>Agree                          | Strongly agree Ye<br>Disagree                 | 65                                              |                                                    |                                                     |                                                              |                                                  |                                                      |                                                  |                                       |                                                       |                                      |                                       |                     |                    |
|                                                                                                                                                                                                                                                                                                                                                                                                                                                                                                                                                                                                                                                                                                                                                                                                                                                                                                                                                                                                                                                                                                                                                                                                                                                                                                                                                                                                                                                                                                                                                                                                                                                                                                                                                                                                                                                                                                                                                                                                                                                                                                         | ############# Gaurav madhankar Bcom 2 year                                                                                                                                                                                                                                                                                                                                                                                                                                                                                                                                                                                                                                                                                                                                                                                                                                                                                                                                                                                                                                                                                                                                                                                                                                                                                                                                                                                                                                                                                                                                                                                                                                                                                                                                                                                                                                                                                                                                                                                                                                                                                     | 21 b) Male                      | 3 - 70 to 84%                                              | 3 - Satisfactorily                                                | 4 – Always effective                                                          | 2 - Good                                                | 3 – Usually fair                                                  | 3 – Usually                                | Neutral                                                          | 2 - Occasionally/Som                                           | Agree                                            | Agree                                         |                                                 |                                                    |                                                     |                                                              |                                                  |                                                      |                                                  |                                       |                                                       |                                      |                                       |                     |                    |
|                                                                                                                                                                                                                                                                                                                                                                                                                                                                                                                                                                                                                                                                                                                                                                                                                                                                                                                                                                                                                                                                                                                                                                                                                                                                                                                                                                                                                                                                                                                                                                                                                                                                                                                                                                                                                                                                                                                                                                                                                                                                                                         |                                                                                                                                                                                                                                                                                                                                                                                                                                                                                                                                                                                                                                                                                                                                                                                                                                                                                                                                                                                                                                                                                                                                                                                                                                                                                                                                                                                                                                                                                                                                                                                                                                                                                                                                                                                                                                                                                                                                                                                                                                                                                                                                | 11                              | 1                                                          |                                                                   |                                                                               |                                                         |                                                                   |                                            |                                                                  |                                                                |                                                  |                                               |                                                 |                                                    |                                                     |                                                              |                                                  |                                                      |                                                  |                                       |                                                       |                                      |                                       |                     |                    |