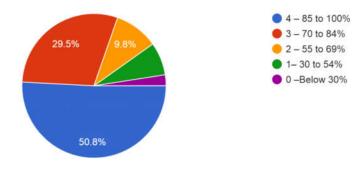

|                                                                                                                                                                                                                                                                                                                                                                                                                                                                                                                                                                                                                                                                                                                                                                                                                                                                                                                                                                                                                                                                                                                                                                                                                                                                                                                                                                                                                                                                                                                                                                                                                                                                                                                                                                                                                                                                                                                                                                                                                                                                                                         | Timestamp Name of Students Class                                                                                                                                                                                                                                                                                                                                                                                                                                                                                                                                                                                                                                                                                                                                                                                                                                                                                                                                                                                                                                                                                                                                                                                                                                                                                                                                                                                                                                                                                                                                                                                                                                                                                                                                                                                                                                                                                                                                                                                                                                                                                               | Age Gender                      | 1.How much of the<br>syllabus was covered<br>in the class? | 2. How well did the<br>teachers prepare for<br>the chorsor?       | 3.How well were the<br>teachers able to<br>communicate?                       | 4. The teacher's<br>approach to teaching<br>one best be | 5. Fairness of the<br>internal evaluation                         | 6.Was your<br>performance in<br>projectory | 7. The institution<br>provides multiple<br>construction to learn | 8.Teachers are able<br>to identify your<br>weaknesses and help | 9.Teachers<br>encourage you to<br>earthcirate in | 10. The overall 11<br>quality of teaching- ob | 1. Give three<br>bservation /                   |                                                    |                                                     |                                                              |                                                  |                                                      |                                                  |                                       |                                                       |                                      |                                       |                     |                    |
|---------------------------------------------------------------------------------------------------------------------------------------------------------------------------------------------------------------------------------------------------------------------------------------------------------------------------------------------------------------------------------------------------------------------------------------------------------------------------------------------------------------------------------------------------------------------------------------------------------------------------------------------------------------------------------------------------------------------------------------------------------------------------------------------------------------------------------------------------------------------------------------------------------------------------------------------------------------------------------------------------------------------------------------------------------------------------------------------------------------------------------------------------------------------------------------------------------------------------------------------------------------------------------------------------------------------------------------------------------------------------------------------------------------------------------------------------------------------------------------------------------------------------------------------------------------------------------------------------------------------------------------------------------------------------------------------------------------------------------------------------------------------------------------------------------------------------------------------------------------------------------------------------------------------------------------------------------------------------------------------------------------------------------------------------------------------------------------------------------|--------------------------------------------------------------------------------------------------------------------------------------------------------------------------------------------------------------------------------------------------------------------------------------------------------------------------------------------------------------------------------------------------------------------------------------------------------------------------------------------------------------------------------------------------------------------------------------------------------------------------------------------------------------------------------------------------------------------------------------------------------------------------------------------------------------------------------------------------------------------------------------------------------------------------------------------------------------------------------------------------------------------------------------------------------------------------------------------------------------------------------------------------------------------------------------------------------------------------------------------------------------------------------------------------------------------------------------------------------------------------------------------------------------------------------------------------------------------------------------------------------------------------------------------------------------------------------------------------------------------------------------------------------------------------------------------------------------------------------------------------------------------------------------------------------------------------------------------------------------------------------------------------------------------------------------------------------------------------------------------------------------------------------------------------------------------------------------------------------------------------------|---------------------------------|------------------------------------------------------------|-------------------------------------------------------------------|-------------------------------------------------------------------------------|---------------------------------------------------------|-------------------------------------------------------------------|--------------------------------------------|------------------------------------------------------------------|----------------------------------------------------------------|--------------------------------------------------|-----------------------------------------------|-------------------------------------------------|----------------------------------------------------|-----------------------------------------------------|--------------------------------------------------------------|--------------------------------------------------|------------------------------------------------------|--------------------------------------------------|---------------------------------------|-------------------------------------------------------|--------------------------------------|---------------------------------------|---------------------|--------------------|
|                                                                                                                                                                                                                                                                                                                                                                                                                                                                                                                                                                                                                                                                                                                                                                                                                                                                                                                                                                                                                                                                                                                                                                                                                                                                                                                                                                                                                                                                                                                                                                                                                                                                                                                                                                                                                                                                                                                                                                                                                                                                                                         |                                                                                                                                                                                                                                                                                                                                                                                                                                                                                                                                                                                                                                                                                                                                                                                                                                                                                                                                                                                                                                                                                                                                                                                                                                                                                                                                                                                                                                                                                                                                                                                                                                                                                                                                                                                                                                                                                                                                                                                                                                                                                                                                |                                 |                                                            | the Catalogr                                                      | CONTRACTOR                                                                    |                                                         | teachers-                                                         | discussed with you?                        | and grow                                                         | you to overcome them                                           | extracurricular<br>activities                    | your institute is very im                     | mprove the overall                              |                                                    |                                                     |                                                              |                                                  |                                                      |                                                  |                                       |                                                       |                                      |                                       |                     |                    |
|                                                                                                                                                                                                                                                                                                                                                                                                                                                                                                                                                                                                                                                                                                                                                                                                                                                                                                                                                                                                                                                                                                                                                                                                                                                                                                                                                                                                                                                                                                                                                                                                                                                                                                                                                                                                                                                                                                                                                                                                                                                                                                         |                                                                                                                                                                                                                                                                                                                                                                                                                                                                                                                                                                                                                                                                                                                                                                                                                                                                                                                                                                                                                                                                                                                                                                                                                                                                                                                                                                                                                                                                                                                                                                                                                                                                                                                                                                                                                                                                                                                                                                                                                                                                                                                                |                                 |                                                            |                                                                   |                                                                               |                                                         |                                                                   |                                            |                                                                  |                                                                |                                                  | es<br>in                                      | xperience in your<br>stitution.                 |                                                    |                                                     |                                                              |                                                  |                                                      |                                                  |                                       |                                                       |                                      |                                       |                     |                    |
|                                                                                                                                                                                                                                                                                                                                                                                                                                                                                                                                                                                                                                                                                                                                                                                                                                                                                                                                                                                                                                                                                                                                                                                                                                                                                                                                                                                                                                                                                                                                                                                                                                                                                                                                                                                                                                                                                                                                                                                                                                                                                                         | ######################################                                                                                                                                                                                                                                                                                                                                                                                                                                                                                                                                                                                                                                                                                                                                                                                                                                                                                                                                                                                                                                                                                                                                                                                                                                                                                                                                                                                                                                                                                                                                                                                                                                                                                                                                                                                                                                                                                                                                                                                                                                                                                         | 21 a) Female<br>22 b) Malo      | 4 - 85 to 100%                                             | 1 – Indifferently<br>2 Rooty                                      | 2 - Just satisfactorily<br>A Always offective                                 | 2 - Good                                                |                                                                   |                                            | Neutral                                                          | 2 - Occasionally/Som                                           | Agree<br>Stroogly discourse                      | Agree                                         |                                                 |                                                    |                                                     |                                                              |                                                  |                                                      |                                                  |                                       |                                                       |                                      |                                       |                     |                    |
|                                                                                                                                                                                                                                                                                                                                                                                                                                                                                                                                                                                                                                                                                                                                                                                                                                                                                                                                                                                                                                                                                                                                                                                                                                                                                                                                                                                                                                                                                                                                                                                                                                                                                                                                                                                                                                                                                                                                                                                                                                                                                                         | ######################################                                                                                                                                                                                                                                                                                                                                                                                                                                                                                                                                                                                                                                                                                                                                                                                                                                                                                                                                                                                                                                                                                                                                                                                                                                                                                                                                                                                                                                                                                                                                                                                                                                                                                                                                                                                                                                                                                                                                                                                                                                                                                         | 22 b) Male                      | 2 - 55 to 69%                                              | 3 - Satisfactorily                                                | 4 - Always effective                                                          | 3 - Verv good                                           | 3 – Usually fair                                                  | 3 – Usually                                | Disagree                                                         | 4 - Every time                                                 | Disagree                                         | Disagree Gi                                   | lood                                            |                                                    |                                                     |                                                              |                                                  |                                                      |                                                  |                                       |                                                       |                                      |                                       |                     |                    |
|                                                                                                                                                                                                                                                                                                                                                                                                                                                                                                                                                                                                                                                                                                                                                                                                                                                                                                                                                                                                                                                                                                                                                                                                                                                                                                                                                                                                                                                                                                                                                                                                                                                                                                                                                                                                                                                                                                                                                                                                                                                                                                         | ssessessessessessessessessessessessesse                                                                                                                                                                                                                                                                                                                                                                                                                                                                                                                                                                                                                                                                                                                                                                                                                                                                                                                                                                                                                                                                                                                                                                                                                                                                                                                                                                                                                                                                                                                                                                                                                                                                                                                                                                                                                                                                                                                                                                                                                                                                                        |                                 | 2 - 55 to 69%                                              |                                                                   |                                                                               |                                                         |                                                                   |                                            |                                                                  |                                                                |                                                  | Neutral Co                                    | Computer class                                  |                                                    |                                                     |                                                              |                                                  |                                                      |                                                  |                                       |                                                       |                                      |                                       |                     |                    |
|                                                                                                                                                                                                                                                                                                                                                                                                                                                                                                                                                                                                                                                                                                                                                                                                                                                                                                                                                                                                                                                                                                                                                                                                                                                                                                                                                                                                                                                                                                                                                                                                                                                                                                                                                                                                                                                                                                                                                                                                                                                                                                         | ######################################                                                                                                                                                                                                                                                                                                                                                                                                                                                                                                                                                                                                                                                                                                                                                                                                                                                                                                                                                                                                                                                                                                                                                                                                                                                                                                                                                                                                                                                                                                                                                                                                                                                                                                                                                                                                                                                                                                                                                                                                                                                                                         | r 21 a) Female<br>22 a) Female  | 4 - 85 to 100%                                             | 3 – Satisfactorily                                                | 0- Very poor commun                                                           | 4- Excellent                                            | 2 - Sometimes unfair                                              | 3 – Usually<br>3 – Usually                 | Agree                                                            | 4 – Every time<br>2 – Occasionally/Som                         | Strongly agree                                   | Neutral M<br>Neutral Gr                       | ly all teachars teachin                         | g a very good teaching                             | and my teacher all time                             | a help me                                                    |                                                  |                                                      |                                                  |                                       |                                                       |                                      |                                       |                     |                    |
|                                                                                                                                                                                                                                                                                                                                                                                                                                                                                                                                                                                                                                                                                                                                                                                                                                                                                                                                                                                                                                                                                                                                                                                                                                                                                                                                                                                                                                                                                                                                                                                                                                                                                                                                                                                                                                                                                                                                                                                                                                                                                                         | sassesses and Double Double Street A                                                                                                                                                                                                                                                                                                                                                                                                                                                                                                                                                                                                                                                                                                                                                                                                                                                                                                                                                                                                                                                                                                                                                                                                                                                                                                                                                                                                                                                                                                                                                                                                                                                                                                                                                                                                                                                                                                                                                                                                                                                                                           | 20 a) Eamola                    | 4 - 85 to 100%                                             | 3 - Satisfactorily                                                | 0- Very poor commun                                                           | 4- Excellent                                            | 2 - Sometimes unfair                                              |                                            | Agree                                                            | 4 - Every time                                                 |                                                  | Neutral M                                     |                                                 |                                                    |                                                     | ny time suggest to any pro                                   | oblem solution they a                            | ways support to school                               | problemetc                                       |                                       |                                                       |                                      |                                       |                     |                    |
|                                                                                                                                                                                                                                                                                                                                                                                                                                                                                                                                                                                                                                                                                                                                                                                                                                                                                                                                                                                                                                                                                                                                                                                                                                                                                                                                                                                                                                                                                                                                                                                                                                                                                                                                                                                                                                                                                                                                                                                                                                                                                                         | ############# Payal ramesh bhagat B. A.2year                                                                                                                                                                                                                                                                                                                                                                                                                                                                                                                                                                                                                                                                                                                                                                                                                                                                                                                                                                                                                                                                                                                                                                                                                                                                                                                                                                                                                                                                                                                                                                                                                                                                                                                                                                                                                                                                                                                                                                                                                                                                                   | 19 a) Female                    | 3 - 70 to 84%                                              | 3 – Satisfactorily                                                | 4 – Always effective                                                          | 2 – Good                                                | 2 - Sometimes unfair                                              | 4 – Every time                             | Disagree                                                         | 3 – Usually                                                    |                                                  | Disagree                                      |                                                 |                                                    |                                                     |                                                              |                                                  |                                                      |                                                  |                                       |                                                       |                                      |                                       |                     |                    |
| State         State        State         State                                                                                                                                                                                                                                                                                                                                                                                                                                                                                                                                                                                                                                                                                                                                                                                                                                  | sassessassessas Teias Rajendra Giri B com III                                                                                                                                                                                                                                                                                                                                                                                                                                                                                                                                                                                                                                                                                                                                                                                                                                                                                                                                                                                                                                                                                                                                                                                                                                                                                                                                                                                                                                                                                                                                                                                                                                                                                                                                                                                                                                                                                                                                                                                                                                                                                  | 20 h) Male                      | 4 - 85 to 100%                                             | 4 -Thoroughly                                                     | 4 - Always effective                                                          | 4- Excellent                                            | 4 - Always fair                                                   | 4 - Every time                             | Strongly arree                                                   | 4 - Every time                                                 | Neutral<br>Strongly agree                        | Strongly agree Or                             | ur teachers are excel                           | ent. No suggestions to                             | improve teaching Than                               | k vou                                                        |                                                  |                                                      |                                                  |                                       |                                                       |                                      |                                       |                     |                    |
| State         State        State         State                                                                                                                                                                                                                                                                                                                                                                                                                                                                                                                                                                                                                                                                                                                                                                                                                                  | ######################################                                                                                                                                                                                                                                                                                                                                                                                                                                                                                                                                                                                                                                                                                                                                                                                                                                                                                                                                                                                                                                                                                                                                                                                                                                                                                                                                                                                                                                                                                                                                                                                                                                                                                                                                                                                                                                                                                                                                                                                                                                                                                         | 22 a) Female<br>25 b) Male      | 3 - 70 to 84%                                              | 3 - Satisfactorily<br>3 - Satisfactorily                          | 4 – Always effective<br>4 – Always effective                                  | 3 - Very good<br>2 - Good                               | 3 – Usually fair<br>3 – Usually fair                              |                                            | Agree<br>Annee                                                   | 3 - Usually<br>4 - Every time                                  | Neutral                                          |                                               | tz continue with online                         | exam                                               |                                                     |                                                              |                                                  |                                                      |                                                  |                                       |                                                       |                                      |                                       |                     |                    |
|                                                                                                                                                                                                                                                                                                                                                                                                                                                                                                                                                                                                                                                                                                                                                                                                                                                                                                                                                                                                                                                                                                                                                                                                                                                                                                                                                                                                                                                                                                                                                                                                                                                                                                                                                                                                                                                                                                                                                                                                                                                                                                         | ############# Kiran Prakash Nimbart B.com II                                                                                                                                                                                                                                                                                                                                                                                                                                                                                                                                                                                                                                                                                                                                                                                                                                                                                                                                                                                                                                                                                                                                                                                                                                                                                                                                                                                                                                                                                                                                                                                                                                                                                                                                                                                                                                                                                                                                                                                                                                                                                   | 20 a) Female                    | 4 - 85 to 100%                                             |                                                                   |                                                                               | 4- Excellent                                            | 4 – Always fair                                                   | 4 - Every time                             | Strongly agree                                                   | 4 - Every time                                                 | Strongly agree                                   | Strongly agree No                             | lo .                                            |                                                    |                                                     |                                                              |                                                  |                                                      |                                                  |                                       |                                                       |                                      |                                       |                     |                    |
|                                                                                                                                                                                                                                                                                                                                                                                                                                                                                                                                                                                                                                                                                                                                                                                                                                                                                                                                                                                                                                                                                                                                                                                                                                                                                                                                                                                                                                                                                                                                                                                                                                                                                                                                                                                                                                                                                                                                                                                                                                                                                                         | ######################################                                                                                                                                                                                                                                                                                                                                                                                                                                                                                                                                                                                                                                                                                                                                                                                                                                                                                                                                                                                                                                                                                                                                                                                                                                                                                                                                                                                                                                                                                                                                                                                                                                                                                                                                                                                                                                                                                                                                                                                                                                                                                         | 6) 21 a) Female                 | 4 - 85 to 100%<br>4 - 85 to 100%                           | 4 -Thoroughly                                                     | 4 - Always effective                                                          | 4- Excellent                                            | 4 – Always fair                                                   | 4 - Every time                             | Strongly agree                                                   | 4 - Every time                                                 | Strongly agree                                   | Agree U<br>Strongly agree                     | use better graphics an                          | d visual media to enga                             | ge students well                                    |                                                              |                                                  |                                                      |                                                  |                                       |                                                       |                                      |                                       |                     | -                  |
|                                                                                                                                                                                                                                                                                                                                                                                                                                                                                                                                                                                                                                                                                                                                                                                                                                                                                                                                                                                                                                                                                                                                                                                                                                                                                                                                                                                                                                                                                                                                                                                                                                                                                                                                                                                                                                                                                                                                                                                                                                                                                                         | ######################################                                                                                                                                                                                                                                                                                                                                                                                                                                                                                                                                                                                                                                                                                                                                                                                                                                                                                                                                                                                                                                                                                                                                                                                                                                                                                                                                                                                                                                                                                                                                                                                                                                                                                                                                                                                                                                                                                                                                                                                                                                                                                         | 434 b) Male<br>20 b) Male       | 3 - 70 to 84%<br>4 - 85 to 100%                            | 4 -Thoroughly<br>4 -Thoroughly                                    | 2 – Just satisfactorily<br>4 – Always effective                               | 4- Excellent<br>3 - Very good                           | 4 – Always fair<br>3 – Usually fair                               | 4 – Every time<br>0– Never                 | Disagree<br>Neutral                                              | 4 – Every time<br>4 – Every time                               | Strongly agree<br>Neutral                        | Agree<br>Neutral                              |                                                 |                                                    |                                                     |                                                              |                                                  |                                                      |                                                  |                                       |                                                       |                                      |                                       |                     |                    |
|                                                                                                                                                                                                                                                                                                                                                                                                                                                                                                                                                                                                                                                                                                                                                                                                                                                                                                                                                                                                                                                                                                                                                                                                                                                                                                                                                                                                                                                                                                                                                                                                                                                                                                                                                                                                                                                                                                                                                                                                                                                                                                         | EXTERNET Choise rail athous B com 2                                                                                                                                                                                                                                                                                                                                                                                                                                                                                                                                                                                                                                                                                                                                                                                                                                                                                                                                                                                                                                                                                                                                                                                                                                                                                                                                                                                                                                                                                                                                                                                                                                                                                                                                                                                                                                                                                                                                                                                                                                                                                            | 20 b) Malo                      | 2 70 to 9.4%                                               |                                                                   |                                                                               |                                                         |                                                                   |                                            |                                                                  |                                                                |                                                  |                                               | to need to improving th                         | e teachers teaching b                              | ecause they are doing                               | the excellent job already.                                   |                                                  |                                                      |                                                  |                                       |                                                       |                                      |                                       |                     |                    |
|                                                                                                                                                                                                                                                                                                                                                                                                                                                                                                                                                                                                                                                                                                                                                                                                                                                                                                                                                                                                                                                                                                                                                                                                                                                                                                                                                                                                                                                                                                                                                                                                                                                                                                                                                                                                                                                                                                                                                                                                                                                                                                         | ######################################                                                                                                                                                                                                                                                                                                                                                                                                                                                                                                                                                                                                                                                                                                                                                                                                                                                                                                                                                                                                                                                                                                                                                                                                                                                                                                                                                                                                                                                                                                                                                                                                                                                                                                                                                                                                                                                                                                                                                                                                                                                                                         | 20 b) Male                      | 3 - 70 to 84%                                              | 4 -Thoroughly                                                     | 4 - Always effective                                                          | 3 - Very good                                           | 4 – Always fair                                                   | 4 - Every time                             | Agree                                                            | 4 - Every time                                                 | Strongly disagree                                | Disagree                                      |                                                 |                                                    |                                                     |                                                              |                                                  |                                                      |                                                  |                                       |                                                       |                                      |                                       |                     |                    |
|                                                                                                                                                                                                                                                                                                                                                                                                                                                                                                                                                                                                                                                                                                                                                                                                                                                                                                                                                                                                                                                                                                                                                                                                                                                                                                                                                                                                                                                                                                                                                                                                                                                                                                                                                                                                                                                                                                                                                                                                                                                                                                         | ######################################                                                                                                                                                                                                                                                                                                                                                                                                                                                                                                                                                                                                                                                                                                                                                                                                                                                                                                                                                                                                                                                                                                                                                                                                                                                                                                                                                                                                                                                                                                                                                                                                                                                                                                                                                                                                                                                                                                                                                                                                                                                                                         | 21 a) Female                    | 4 - 85 to 100%                                             | 4 - Thoroughly                                                    | 4 - Always effective                                                          | 4- Excellent                                            | 4 – Always fair                                                   | 4 - Every time                             | Strongly disagree                                                | 4 - Every time                                                 | Agree                                            | Aaree                                         | se bener graphics and                           | r visual media to engag                            | e stodents wet                                      |                                                              |                                                  |                                                      |                                                  |                                       |                                                       |                                      |                                       |                     |                    |
|                                                                                                                                                                                                                                                                                                                                                                                                                                                                                                                                                                                                                                                                                                                                                                                                                                                                                                                                                                                                                                                                                                                                                                                                                                                                                                                                                                                                                                                                                                                                                                                                                                                                                                                                                                                                                                                                                                                                                                                                                                                                                                         | ######################################                                                                                                                                                                                                                                                                                                                                                                                                                                                                                                                                                                                                                                                                                                                                                                                                                                                                                                                                                                                                                                                                                                                                                                                                                                                                                                                                                                                                                                                                                                                                                                                                                                                                                                                                                                                                                                                                                                                                                                                                                                                                                         | 4 21 b) Male<br>20 b) Male      | 4 - 85 to 100%<br>3 - 70 to 84%                            |                                                                   |                                                                               |                                                         |                                                                   |                                            |                                                                  |                                                                |                                                  |                                               | luperb                                          |                                                    |                                                     |                                                              |                                                  |                                                      |                                                  |                                       |                                                       |                                      |                                       |                     |                    |
|                                                                                                                                                                                                                                                                                                                                                                                                                                                                                                                                                                                                                                                                                                                                                                                                                                                                                                                                                                                                                                                                                                                                                                                                                                                                                                                                                                                                                                                                                                                                                                                                                                                                                                                                                                                                                                                                                                                                                                                                                                                                                                         | ######################################                                                                                                                                                                                                                                                                                                                                                                                                                                                                                                                                                                                                                                                                                                                                                                                                                                                                                                                                                                                                                                                                                                                                                                                                                                                                                                                                                                                                                                                                                                                                                                                                                                                                                                                                                                                                                                                                                                                                                                                                                                                                                         | 20 b) Male                      | 4 - 85 to 100%                                             | 4 -Thoroughly                                                     | 4 – Always effective                                                          | 4- Excellent                                            | 1 – Usually unfair                                                | 4 – Every time                             | Strongly agree                                                   | 4 – Every time                                                 | Agree                                            | Strongly agree                                | 30                                              |                                                    |                                                     |                                                              |                                                  |                                                      |                                                  |                                       |                                                       |                                      |                                       |                     |                    |
|                                                                                                                                                                                                                                                                                                                                                                                                                                                                                                                                                                                                                                                                                                                                                                                                                                                                                                                                                                                                                                                                                                                                                                                                                                                                                                                                                                                                                                                                                                                                                                                                                                                                                                                                                                                                                                                                                                                                                                                                                                                                                                         |                                                                                                                                                                                                                                                                                                                                                                                                                                                                                                                                                                                                                                                                                                                                                                                                                                                                                                                                                                                                                                                                                                                                                                                                                                                                                                                                                                                                                                                                                                                                                                                                                                                                                                                                                                                                                                                                                                                                                                                                                                                                                                                                |                                 |                                                            | 3 - Satisfactorily                                                | 4 - Always effective                                                          | 2 - Good                                                | 1 – Usually unfair                                                | 0 Nouse                                    | Ammo                                                             | 1 - Rarely                                                     | Strongly agree                                   | Neutral Ya                                    | 'as                                             |                                                    |                                                     |                                                              |                                                  |                                                      |                                                  |                                       |                                                       |                                      |                                       |                     |                    |
|                                                                                                                                                                                                                                                                                                                                                                                                                                                                                                                                                                                                                                                                                                                                                                                                                                                                                                                                                                                                                                                                                                                                                                                                                                                                                                                                                                                                                                                                                                                                                                                                                                                                                                                                                                                                                                                                                                                                                                                                                                                                                                         | ######################################                                                                                                                                                                                                                                                                                                                                                                                                                                                                                                                                                                                                                                                                                                                                                                                                                                                                                                                                                                                                                                                                                                                                                                                                                                                                                                                                                                                                                                                                                                                                                                                                                                                                                                                                                                                                                                                                                                                                                                                                                                                                                         | 20 vera) Female<br>20 b) Male   | 3 - 70 to 84%<br>1- 30 to 54%                              | 1 – Indifferently                                                 | 0- Very poor commun                                                           | 2 – Good                                                | 1 – Usually unfair                                                | 1 - Rarely                                 | orongly disagree<br>Neutral                                      | 2 - Occasionally/Som                                           | Neutral                                          | Neutral S                                     | objective in a exzmen                           | ation                                              |                                                     |                                                              |                                                  |                                                      |                                                  |                                       |                                                       |                                      |                                       |                     |                    |
|                                                                                                                                                                                                                                                                                                                                                                                                                                                                                                                                                                                                                                                                                                                                                                                                                                                                                                                                                                                                                                                                                                                                                                                                                                                                                                                                                                                                                                                                                                                                                                                                                                                                                                                                                                                                                                                                                                                                                                                                                                                                                                         | ######################################                                                                                                                                                                                                                                                                                                                                                                                                                                                                                                                                                                                                                                                                                                                                                                                                                                                                                                                                                                                                                                                                                                                                                                                                                                                                                                                                                                                                                                                                                                                                                                                                                                                                                                                                                                                                                                                                                                                                                                                                                                                                                         | am 22 b) Male                   | 4 - 85 to 100%                                             | 2 - Poorly                                                        | 2 - Just satisfactorily                                                       | 2 - Good                                                | 3 – Usually fair                                                  | 4 – Every time<br>3 – Usually              | Agree<br>Neutral                                                 | 4 - Every time                                                 | Strongly disagree                                | Neutral                                       |                                                 |                                                    |                                                     |                                                              |                                                  |                                                      |                                                  |                                       |                                                       |                                      |                                       |                     |                    |
|                                                                                                                                                                                                                                                                                                                                                                                                                                                                                                                                                                                                                                                                                                                                                                                                                                                                                                                                                                                                                                                                                                                                                                                                                                                                                                                                                                                                                                                                                                                                                                                                                                                                                                                                                                                                                                                                                                                                                                                                                                                                                                         | ssessessessessessessessessessessessesse                                                                                                                                                                                                                                                                                                                                                                                                                                                                                                                                                                                                                                                                                                                                                                                                                                                                                                                                                                                                                                                                                                                                                                                                                                                                                                                                                                                                                                                                                                                                                                                                                                                                                                                                                                                                                                                                                                                                                                                                                                                                                        | 20 a) Female<br>20 h) Male      | 4 - 85 to 100%                                             | 4 -Thoroughly                                                     | 3 - Sometimes effecti                                                         | 4- Excellent                                            | 4 – Always fair                                                   | 4 - Every time                             | Strongly disagree<br>Neutral                                     | 3 - Usually                                                    | Strongly disagree                                | Strongly disagree                             |                                                 | -                                                  |                                                     |                                                              |                                                  |                                                      |                                                  |                                       |                                                       |                                      |                                       |                     |                    |
|                                                                                                                                                                                                                                                                                                                                                                                                                                                                                                                                                                                                                                                                                                                                                                                                                                                                                                                                                                                                                                                                                                                                                                                                                                                                                                                                                                                                                                                                                                                                                                                                                                                                                                                                                                                                                                                                                                                                                                                                                                                                                                         | ######################################                                                                                                                                                                                                                                                                                                                                                                                                                                                                                                                                                                                                                                                                                                                                                                                                                                                                                                                                                                                                                                                                                                                                                                                                                                                                                                                                                                                                                                                                                                                                                                                                                                                                                                                                                                                                                                                                                                                                                                                                                                                                                         | 20 a) Female                    | 3 - 70 to 84%                                              |                                                                   |                                                                               |                                                         | 4 - Always fair                                                   | 3 – Usually                                | Stronaly disearee                                                | 4 - Every time                                                 | Strongly agree                                   | Strongly agree                                |                                                 |                                                    |                                                     |                                                              |                                                  |                                                      |                                                  |                                       |                                                       |                                      |                                       |                     |                    |
|                                                                                                                                                                                                                                                                                                                                                                                                                                                                                                                                                                                                                                                                                                                                                                                                                                                                                                                                                                                                                                                                                                                                                                                                                                                                                                                                                                                                                                                                                                                                                                                                                                                                                                                                                                                                                                                                                                                                                                                                                                                                                                         | ######################################                                                                                                                                                                                                                                                                                                                                                                                                                                                                                                                                                                                                                                                                                                                                                                                                                                                                                                                                                                                                                                                                                                                                                                                                                                                                                                                                                                                                                                                                                                                                                                                                                                                                                                                                                                                                                                                                                                                                                                                                                                                                                         | 21 b) Male<br>25 b) Male        | 4 - 55 to 69%<br>4 - 85 to 100%                            | <ul> <li>3 – Satisfactorily</li> <li>1 – Indifferently</li> </ul> | <ul> <li>u- Generally ineffective</li> <li>3 – Sometimes effective</li> </ul> | 2 - Good                                                | <ul> <li>a – Usuany fair</li> <li>2 – Sometimes unfair</li> </ul> | a – Usually<br>4 – Every time              | reutral<br>Neutral                                               | 3 – Usually<br>1 – Rarely                                      | Agree                                            |                                               |                                                 |                                                    |                                                     |                                                              |                                                  |                                                      |                                                  |                                       |                                                       |                                      |                                       |                     |                    |
|                                                                                                                                                                                                                                                                                                                                                                                                                                                                                                                                                                                                                                                                                                                                                                                                                                                                                                                                                                                                                                                                                                                                                                                                                                                                                                                                                                                                                                                                                                                                                                                                                                                                                                                                                                                                                                                                                                                                                                                                                                                                                                         | ######################################                                                                                                                                                                                                                                                                                                                                                                                                                                                                                                                                                                                                                                                                                                                                                                                                                                                                                                                                                                                                                                                                                                                                                                                                                                                                                                                                                                                                                                                                                                                                                                                                                                                                                                                                                                                                                                                                                                                                                                                                                                                                                         | 20 a) Female<br>20 a) Female    | 4 - 85 to 100%<br>4 - 85 to 100%                           | 4 -Thoroughly                                                     | 4 - Always effective                                                          | 3 - Very good                                           | 4 – Always fair                                                   | 2 - Occasionally/Som-                      | Aaree                                                            | 4 - Every time                                                 | Agree<br>Agree                                   | Agree Te                                      | eachers encourage w                             | e too participate in extr                          | acumicular activities o                             |                                                              |                                                  |                                                      |                                                  |                                       |                                                       |                                      |                                       |                     |                    |
|                                                                                                                                                                                                                                                                                                                                                                                                                                                                                                                                                                                                                                                                                                                                                                                                                                                                                                                                                                                                                                                                                                                                                                                                                                                                                                                                                                                                                                                                                                                                                                                                                                                                                                                                                                                                                                                                                                                                                                                                                                                                                                         | second by R company and the R company of the R                                                                                                                                                                                                                                                                                                                                                                                                                                                                                                                                                                                                                                                                                                                                                                                                                                                                                                                                                                                                                                                                                                                                                                                                                                                                                                                                                                                                                                                                                                                                                                                                                                                                                                                                                                                                                                                                                                                                                                                                                                                                                 | 20 b) Molo                      | 4 RE to 100%                                               | 4 -Thoroughly<br>2 Satisfactoria                                  | 4 - Always effective                                                          | 4- Excellent                                            | 4 – Always fair                                                   | 4 - Every time                             | Strongly agree                                                   | 4 - Every time                                                 | Strongly agree                                   | Strongly agree O                              | ur teaching staff exile                         | nt so no suggestion im                             | prove teaching.                                     | graphics and colors prove                                    | se the interest and de                           | size to learn among stud                             | ents 2) Try to reach                             | every student or                      | id ask for their doubts 20 M                          | ike teaching o to                    | en wav inter~**                       | 0                   |                    |
| Norw         Ale         Ale        Ale        Ale         Ale         Ale                                                                                                                                                                                                                                                                                                                                                                                                                                                                                                                                                                                                                                                                                                                                                                                                                                                                                                      | ######################################                                                                                                                                                                                                                                                                                                                                                                                                                                                                                                                                                                                                                                                                                                                                                                                                                                                                                                                                                                                                                                                                                                                                                                                                                                                                                                                                                                                                                                                                                                                                                                                                                                                                                                                                                                                                                                                                                                                                                                                                                                                                                         | 22 b) Male                      | 4 - 85 to 100%                                             | 3 - Satisfactorily                                                | 4 – Always effective                                                          | 0- Poor                                                 | 1 – Usually unfair                                                | 2 - Occasionally/Som                       | Agree                                                            | 3 – Usually                                                    | Neutral                                          | Disagree U                                    | Use better graphics an                          | d visual media to engage                           | ge students well. Better                            |                                                              |                                                  |                                                      |                                                  |                                       |                                                       | ake teaching a t                     | two way interaction                   | 20.                 |                    |
| No. 1         No. 1 <th< td=""><td></td><td></td><td></td><td>3 - Satisfactorily</td><td>4 – Always effective</td><td>4- Excellent</td><td>4 - Always fair<br/>4 - Always fair</td><td>4 – Every time<br/>4 – Every time</td><td>Neutral<br/>Neutral</td><td>4 – Every time<br/>4 – Every time</td><td>Strongly disagree<br/>Strongly disagree</td><td>Neutral 1.<br/>Neutral 1</td><td>Regular lecture 2. con<br/>Regular lecture 2 Con</td><td>nplete the study karma<br/>nplete the study karma</td><td>3. Study revision<br/>3 Study revision</td><td></td><td></td><td></td><td></td><td></td><td></td><td></td><td></td><td></td><td></td></th<>                                                                                                                                                                                              |                                                                                                                                                                                                                                                                                                                                                                                                                                                                                                                                                                                                                                                                                                                                                                                                                                                                                                                                                                                                                                                                                                                                                                                                                                                                                                                                                                                                                                                                                                                                                                                                                                                                                                                                                                                                                                                                                                                                                                                                                                                                                                                                |                                 |                                                            | 3 - Satisfactorily                                                | 4 – Always effective                                                          | 4- Excellent                                            | 4 - Always fair<br>4 - Always fair                                | 4 – Every time<br>4 – Every time           | Neutral<br>Neutral                                               | 4 – Every time<br>4 – Every time                               | Strongly disagree<br>Strongly disagree           | Neutral 1.<br>Neutral 1                       | Regular lecture 2. con<br>Regular lecture 2 Con | nplete the study karma<br>nplete the study karma   | 3. Study revision<br>3 Study revision               |                                                              |                                                  |                                                      |                                                  |                                       |                                                       |                                      |                                       |                     |                    |
| Norm         Norm        Norm        Norm        No                                                                                                                                                                                                                                                                                                                                                                                                                                                                                                                                                                                                                                                                                                                                                                                                                                                             | ######################################                                                                                                                                                                                                                                                                                                                                                                                                                                                                                                                                                                                                                                                                                                                                                                                                                                                                                                                                                                                                                                                                                                                                                                                                                                                                                                                                                                                                                                                                                                                                                                                                                                                                                                                                                                                                                                                                                                                                                                                                                                                                                         | 20 b) Male<br>20 b) Male        | 4 - 85 to 100%<br>4 - 85 to 100%                           | 3 - Satisfactorily<br>3 - Satisfactorily                          | 4 – Always effective<br>4 – Always effective                                  | 1 – Fair<br>3 – Very good                               | 0 Unfair<br>0 Unfair                                              | 1 - Rarely<br>1 - Rarely                   | Agree<br>Agree                                                   | 2 - Occasionally/Som<br>2 - Occasionally/Som                   | Neutral                                          | Neutral Us                                    | se better graphics and                          | i visual media to engag                            | e students well. Better                             | graphics and colors arous                                    | se the interest and de<br>se the interest and de | aire to learn among stud<br>aire to learn among stud | ents. Even if they are in<br>ents2) Try to reach | in senior classes<br>every student ar | this way must be adopted. 2<br>d ask for their doubts | Try to reach ev<br>ake teaching a te | ery student and<br>wo way interaction | ask for their<br>n. |                    |
| Norm         Norm        Norm        Norm        No                                                                                                                                                                                                                                                                                                                                                                                                                                                                                                                                                                                                                                                                                                                                                                                                                                                             | ############## Praceti cenisbrao sard B-com 3                                                                                                                                                                                                                                                                                                                                                                                                                                                                                                                                                                                                                                                                                                                                                                                                                                                                                                                                                                                                                                                                                                                                                                                                                                                                                                                                                                                                                                                                                                                                                                                                                                                                                                                                                                                                                                                                                                                                                                                                                                                                                  | 25 a) Female                    | 4 - 85 to 100%                                             | 4 -Thoroughly                                                     | 4 - Always effective                                                          |                                                         |                                                                   | 4 – Every time                             | Strongly agree                                                   | 4 - Every time                                                 | Strongly agree                                   | Strongly agree O                              |                                                 |                                                    |                                                     |                                                              | and an all the                                   | and a state                                          | ,                                                |                                       |                                                       |                                      |                                       |                     |                    |
|                                                                                                                                                                                                                                                                                                                                                                                                                                                                                                                                                                                                                                                                                                                                                                                                                                                                                                                                                                                                                                                                                                                                                                                                                                                                                                                                                                                                                                                                                                                                                                                                                                                                                                                                                                                                                                                                                                                                                                                                                                                                                                         |                                                                                                                                                                                                                                                                                                                                                                                                                                                                                                                                                                                                                                                                                                                                                                                                                                                                                                                                                                                                                                                                                                                                                                                                                                                                                                                                                                                                                                                                                                                                                                                                                                                                                                                                                                                                                                                                                                                                                                                                                                                                                                                                |                                 |                                                            | 2 - Poorly                                                        | 4 - Always effective                                                          | 3 - Very good                                           | 0_ Linfair                                                        | 0_ Never                                   | Strongly agree                                                   | 4 - Every time                                                 | Agree                                            | Disagree                                      |                                                 |                                                    |                                                     |                                                              |                                                  |                                                      |                                                  |                                       |                                                       |                                      |                                       |                     |                    |
|                                                                                                                                                                                                                                                                                                                                                                                                                                                                                                                                                                                                                                                                                                                                                                                                                                                                                                                                                                                                                                                                                                                                                                                                                                                                                                                                                                                                                                                                                                                                                                                                                                                                                                                                                                                                                                                                                                                                                                                                                                                                                                         | sassesäässesä Vinod khokale<br>sassesassessä Anket surendra dhanv BA14                                                                                                                                                                                                                                                                                                                                                                                                                                                                                                                                                                                                                                                                                                                                                                                                                                                                                                                                                                                                                                                                                                                                                                                                                                                                                                                                                                                                                                                                                                                                                                                                                                                                                                                                                                                                                                                                                                                                                                                                                                                         | 22 b) Male<br>20 b) Male        | 4 - 85 to 100%<br>4 - 85 to 100%                           | 4 -Thoroughly                                                     | 3 – Sometimes effecti                                                         | 3 – Very good                                           | 3 – Usually fair                                                  | 3 – Usually                                | Neutral                                                          | 3 – Usually                                                    | Disagree<br>Disagree                             | Neutral                                       | 2                                               |                                                    |                                                     |                                                              |                                                  |                                                      |                                                  |                                       |                                                       |                                      |                                       |                     |                    |
|                                                                                                                                                                                                                                                                                                                                                                                                                                                                                                                                                                                                                                                                                                                                                                                                                                                                                                                                                                                                                                                                                                                                                                                                                                                                                                                                                                                                                                                                                                                                                                                                                                                                                                                                                                                                                                                                                                                                                                                                                                                                                                         | sassessessesses Shutham Ashok khaire B com 2 year                                                                                                                                                                                                                                                                                                                                                                                                                                                                                                                                                                                                                                                                                                                                                                                                                                                                                                                                                                                                                                                                                                                                                                                                                                                                                                                                                                                                                                                                                                                                                                                                                                                                                                                                                                                                                                                                                                                                                                                                                                                                              | 24 b) Male                      | 4 - 85 to 100%                                             | 3 – Satisfactorily<br>3 – Satisfactorily                          | 4 – Always effective<br>4 – Always effective                                  | 3 - Very good                                           | 4 – Always fair                                                   | 4 – Every time<br>3 – Usually              | Neutral<br>Strongly disagree                                     | 4 - Every time                                                 | Neutral                                          | Aaree                                         |                                                 |                                                    |                                                     |                                                              |                                                  |                                                      |                                                  |                                       |                                                       |                                      |                                       |                     |                    |
|                                                                                                                                                                                                                                                                                                                                                                                                                                                                                                                                                                                                                                                                                                                                                                                                                                                                                                                                                                                                                                                                                                                                                                                                                                                                                                                                                                                                                                                                                                                                                                                                                                                                                                                                                                                                                                                                                                                                                                                                                                                                                                         | sassessesses Pratik fendar B. Com. 2                                                                                                                                                                                                                                                                                                                                                                                                                                                                                                                                                                                                                                                                                                                                                                                                                                                                                                                                                                                                                                                                                                                                                                                                                                                                                                                                                                                                                                                                                                                                                                                                                                                                                                                                                                                                                                                                                                                                                                                                                                                                                           | 23 b) Male                      | 1-30 to 54%                                                | 3 - Satisfactorily                                                | 2 - Just satisfactorily                                                       | 3 - Very good                                           | 4 – Always fair                                                   | 4 - Every time                             | Strongly agree                                                   | 4 - Every time                                                 | Strongly agree                                   | Neutral Te                                    | eachers are very good                           | d teaching in our class                            |                                                     |                                                              |                                                  |                                                      |                                                  |                                       |                                                       |                                      |                                       |                     | =                  |
|                                                                                                                                                                                                                                                                                                                                                                                                                                                                                                                                                                                                                                                                                                                                                                                                                                                                                                                                                                                                                                                                                                                                                                                                                                                                                                                                                                                                                                                                                                                                                                                                                                                                                                                                                                                                                                                                                                                                                                                                                                                                                                         | ######################################                                                                                                                                                                                                                                                                                                                                                                                                                                                                                                                                                                                                                                                                                                                                                                                                                                                                                                                                                                                                                                                                                                                                                                                                                                                                                                                                                                                                                                                                                                                                                                                                                                                                                                                                                                                                                                                                                                                                                                                                                                                                                         | 21 a) Female<br>20 b) Male      | 4 - 85 to 100%                                             | 4 - Thoroughly                                                    | 4 - Always effective                                                          | 4- Excellent                                            | 4 – Always fair                                                   | 4 – Every time                             | Strongly agree                                                   |                                                                |                                                  |                                               |                                                 |                                                    |                                                     |                                                              |                                                  |                                                      |                                                  |                                       |                                                       |                                      |                                       |                     |                    |
|                                                                                                                                                                                                                                                                                                                                                                                                                                                                                                                                                                                                                                                                                                                                                                                                                                                                                                                                                                                                                                                                                                                                                                                                                                                                                                                                                                                                                                                                                                                                                                                                                                                                                                                                                                                                                                                                                                                                                                                                                                                                                                         | ######################################                                                                                                                                                                                                                                                                                                                                                                                                                                                                                                                                                                                                                                                                                                                                                                                                                                                                                                                                                                                                                                                                                                                                                                                                                                                                                                                                                                                                                                                                                                                                                                                                                                                                                                                                                                                                                                                                                                                                                                                                                                                                                         | 28 b) Male<br>21 a) Female      | 3 - 70 to 84%<br>3 - 70 to 84%                             | 3 – Satisfactorily<br>4 –Thoroughly                               | 4 – Always effective<br>3 – Sometimes effective                               | 2 - Good<br>4- Excellent                                | 4 – Always fair<br>4 – Always fair                                | 0- Never<br>4 - Every time                 | Agree                                                            | 4 - Every time                                                 | Agree                                            | Agree Ve                                      | ery good /                                      |                                                    |                                                     |                                                              |                                                  |                                                      |                                                  |                                       |                                                       |                                      |                                       |                     |                    |
| D         D         D         D         D         D         D         D         D         D         D         D         D         D         D         D         D         D         D         D         D         D         D         D         D         D         D         D         D         D         D         D         D         D         D         D         D         D         D         D         D         D         D         D         D         D         D         D         D         D         D         D         D         D         D         D         D         D         D         D         D         D         D         D         D         D         D         D         D         D         D         D         D         D         D         D         D         D         D         D         D         D         D         D         D         D         D         D         D         D         D         D         D         D         D         D         D         D         D         D         D        D        D        D        D        D        D        <                                                                                                                                                                                                                                                                                                                                                                                                                                                                                                                                                                                                                                                                                                                                                                                                                                                                                                                                                                                                | ssessessessessessessessessessessessesse                                                                                                                                                                                                                                                                                                                                                                                                                                                                                                                                                                                                                                                                                                                                                                                                                                                                                                                                                                                                                                                                                                                                                                                                                                                                                                                                                                                                                                                                                                                                                                                                                                                                                                                                                                                                                                                                                                                                                                                                                                                                                        | 23 b) Male<br>19 b) Male        | 3 - 70 to 84%<br>0 -Below 30%                              | 4 - Thoroughly<br>2 - Poorty                                      | 4 – Always effective<br>2 – Just satisfactorily                               | 4- Excellent<br>0- Poor                                 | 2 – Sometimes unfair<br>0– Unfair                                 | 4 – Every time<br>1 – Barely               |                                                                  | 4 – Every time<br>0 – Never                                    | Strongly agree<br>Strongly disagree              |                                               | Il best Collage.                                |                                                    |                                                     | $\vdash$                                                     |                                                  |                                                      |                                                  |                                       |                                                       |                                      |                                       |                     |                    |
|                                                                                                                                                                                                                                                                                                                                                                                                                                                                                                                                                                                                                                                                                                                                                                                                                                                                                                                                                                                                                                                                                                                                                                                                                                                                                                                                                                                                                                                                                                                                                                                                                                                                                                                                                                                                                                                                                                                                                                                                                                                                                                         | sassessassessa Sujit kailas rathod B. Com II                                                                                                                                                                                                                                                                                                                                                                                                                                                                                                                                                                                                                                                                                                                                                                                                                                                                                                                                                                                                                                                                                                                                                                                                                                                                                                                                                                                                                                                                                                                                                                                                                                                                                                                                                                                                                                                                                                                                                                                                                                                                                   | 25 b) Male                      | 2 - 55 to 69%                                              | 1 - Indifferently                                                 | 2 - Just satisfactorily                                                       | 3 - Very good                                           | 4 – Always fair                                                   | 4 - Every time                             |                                                                  | 4 - Every time                                                 |                                                  | Strongly agree Ta                             |                                                 | aiedly in our classes                              |                                                     |                                                              |                                                  |                                                      |                                                  |                                       |                                                       |                                      |                                       |                     |                    |
| Description         Act or a                                                                                                                                                                                                                                                                                                                                                                                                                                                                                                                                                                                                                                                                                                                                | sassessesses Kunal tayde B.com 2                                                                                                                                                                                                                                                                                                                                                                                                                                                                                                                                                                                                                                                                                                                                                                                                                                                                                                                                                                                                                                                                                                                                                                                                                                                                                                                                                                                                                                                                                                                                                                                                                                                                                                                                                                                                                                                                                                                                                                                                                                                                                               | 20 b) Male                      | 0 -Below 30%                                               | 2 - Poorly                                                        | 0- Very poor commun                                                           | 1 – Fair                                                | 0- Unfair                                                         | 0- Never                                   |                                                                  | 0 – Never                                                      | Strongly disagree                                | Strongly disagree                             |                                                 |                                                    |                                                     |                                                              |                                                  |                                                      |                                                  |                                       |                                                       |                                      |                                       |                     |                    |
|                                                                                                                                                                                                                                                                                                                                                                                                                                                                                                                                                                                                                                                                                                                                                                                                                                                                                                                                                                                                                                                                                                                                                                                                                                                                                                                                                                                                                                                                                                                                                                                                                                                                                                                                                                                                                                                                                                                                                                                                                                                                                                         | ######################################                                                                                                                                                                                                                                                                                                                                                                                                                                                                                                                                                                                                                                                                                                                                                                                                                                                                                                                                                                                                                                                                                                                                                                                                                                                                                                                                                                                                                                                                                                                                                                                                                                                                                                                                                                                                                                                                                                                                                                                                                                                                                         | 20 a) Female<br>22 b) Male      | 4 - 85 to 100%<br>2 - 55 to 69%                            | 4 –Thoroughly<br>3 – Satisfactorily                               | 4 – Always effective<br>2 – Just satisfactorily                               | 4- Excellent<br>2 - Good                                | 4 – Always fair<br>4 – Always fair                                | 1 - Rarely                                 | Agree                                                            | 4 – Every time<br>2 – Occasionally/Som                         | Strongly agree<br>Agree                          | Strongly disagree Ex                          |                                                 | question1) Use better of                           | raphics and visual med                              | lia to engage students we                                    | IL Better graphics and                           | colors arouse the inter                              | est and desire to learn                          | among students                        | 2) Try to reach every stude                           | nt and ask for th                    | neir doubts3)                         | Aake teaching a two | a way interaction. |
| Description                                                                                                                                                                                                                                                                                                                                                                                                                                                                                                                                                                                                                                                         | ############## Pooia shankar shirabh BA I                                                                                                                                                                                                                                                                                                                                                                                                                                                                                                                                                                                                                                                                                                                                                                                                                                                                                                                                                                                                                                                                                                                                                                                                                                                                                                                                                                                                                                                                                                                                                                                                                                                                                                                                                                                                                                                                                                                                                                                                                                                                                      | 10 a) Eamala                    | 2 70 to 9.6%                                               |                                                                   |                                                                               |                                                         |                                                                   |                                            | Disagree<br>Agree                                                |                                                                |                                                  |                                               | ery good                                        |                                                    |                                                     | $\vdash$                                                     |                                                  |                                                      |                                                  |                                       |                                                       |                                      |                                       |                     |                    |
|                                                                                                                                                                                                                                                                                                                                                                                                                                                                                                                                                                                                                                                                                                                                                                                                                                                                                                                                                                                                                                                                                                                                                                                                                                                                                                                                                                                                                                                                                                                                                                                                                                                                                                                                                                                                                                                                                                                                                                                                                                                                                                         | ############# Pooia shankar shirabh BA I                                                                                                                                                                                                                                                                                                                                                                                                                                                                                                                                                                                                                                                                                                                                                                                                                                                                                                                                                                                                                                                                                                                                                                                                                                                                                                                                                                                                                                                                                                                                                                                                                                                                                                                                                                                                                                                                                                                                                                                                                                                                                       | 19 a) Female                    | 3 - 70 to 84%                                              | 4 - Thoroughly                                                    | 0- Very poor commun                                                           | 3 - Very good                                           | 2 - Sometimes unfair                                              | 4 – Every time                             |                                                                  | 4 - Every time                                                 | Strongly disagree                                | Strongly disagree Ve                          | ery good                                        | -                                                  | _                                                   |                                                              |                                                  |                                                      |                                                  |                                       |                                                       | -                                    |                                       |                     |                    |
|                                                                                                                                                                                                                                                                                                                                                                                                                                                                                                                                                                                                                                                                                                                                                                                                                                                                                                                                                                                                                                                                                                                                                                                                                                                                                                                                                                                                                                                                                                                                                                                                                                                                                                                                                                                                                                                                                                                                                                                                                                                                                                         | same second to the second seco | 21 up a) Eamala                 | 2 70 to 84%                                                | 3 - Satisfactorily                                                | 4 - Always effective                                                          | 3 - Very good                                           | 4 – Always fair                                                   | 4 - Every time                             | Neutral                                                          | 4 - Every time                                                 | Acree                                            | Agree                                         |                                                 |                                                    |                                                     |                                                              |                                                  |                                                      |                                                  |                                       |                                                       |                                      |                                       |                     |                    |
|                                                                                                                                                                                                                                                                                                                                                                                                                                                                                                                                                                                                                                                                                                                                                                                                                                                                                                                                                                                                                                                                                                                                                                                                                                                                                                                                                                                                                                                                                                                                                                                                                                                                                                                                                                                                                                                                                                                                                                                                                                                                                                         | ######################################                                                                                                                                                                                                                                                                                                                                                                                                                                                                                                                                                                                                                                                                                                                                                                                                                                                                                                                                                                                                                                                                                                                                                                                                                                                                                                                                                                                                                                                                                                                                                                                                                                                                                                                                                                                                                                                                                                                                                                                                                                                                                         | ar 20 a) Female<br>21 a) Female | 3 - 70 to 84%<br>1- 30 to 54%                              | 1 - Indifferently                                                 | 1- Generally ineffective                                                      | 3 - Very good                                           | 1 – Usually unfair                                                | 0- Never                                   | Neutral                                                          | 3 – Usually                                                    | Disagree                                         | Neutral Ne                                    | leutrality                                      |                                                    |                                                     |                                                              |                                                  |                                                      |                                                  |                                       |                                                       |                                      |                                       |                     |                    |
|                                                                                                                                                                                                                                                                                                                                                                                                                                                                                                                                                                                                                                                                                                                                                                                                                                                                                                                                                                                                                                                                                                                                                                                                                                                                                                                                                                                                                                                                                                                                                                                                                                                                                                                                                                                                                                                                                                                                                                                                                                                                                                         |                                                                                                                                                                                                                                                                                                                                                                                                                                                                                                                                                                                                                                                                                                                                                                                                                                                                                                                                                                                                                                                                                                                                                                                                                                                                                                                                                                                                                                                                                                                                                                                                                                                                                                                                                                                                                                                                                                                                                                                                                                                                                                                                |                                 |                                                            | 4 - Thoroughly<br>0 - Won't teach at all                          | 4 - Aways effective                                                           | 3 - Very good                                           | 4 – Always fair                                                   | 4 - Every time                             | Neutral<br>Streasty discorreg                                    | 4 – Every time<br>0 – Never                                    | Strongly disagree                                | Strongly disagree No                          |                                                 |                                                    |                                                     |                                                              |                                                  |                                                      |                                                  |                                       |                                                       |                                      |                                       |                     |                    |
| Bit Market         Bit Mar                                                                                                                                                                                                                                                                                                                                                                                                                                                                                                                                                                                                                                                                         | sasassassassas Aniai teleshwar nimba B.com 2nd sem 45<br>sasassassassas onker molecum brice. B.com 7                                                                                                                                                                                                                                                                                                                                                                                                                                                                                                                                                                                                                                                                                                                                                                                                                                                                                                                                                                                                                                                                                                                                                                                                                                                                                                                                                                                                                                                                                                                                                                                                                                                                                                                                                                                                                                                                                                                                                                                                                           | th 20 a) Female                 | 3 - 70 to 84%                                              | 4 -Thoroughly                                                     | 4 - Always effective                                                          | 3 - Very good<br>4- Exceller*                           | 4 – Always fair<br>4 – Always fair                                | 2 - Occasionally/Som<br>4 - Every time     | Neutral                                                          | 2 - Occasionally/Som                                           | Agree                                            | Agree T                                       |                                                 | courage we can do ext                              | ra believe that in your v                           | work always                                                  |                                                  |                                                      |                                                  |                                       |                                                       |                                      |                                       |                     |                    |
| Image: Network         Image: Network        Image: Network        Image: Ne                                                                                                                                                                                                                                                                                                                                                                                                                                                                                                                                                                                        | ######################################                                                                                                                                                                                                                                                                                                                                                                                                                                                                                                                                                                                                                                                                                                                                                                                                                                                                                                                                                                                                                                                                                                                                                                                                                                                                                                                                                                                                                                                                                                                                                                                                                                                                                                                                                                                                                                                                                                                                                                                                                                                                                         | 20 a) Female                    | 2 - 55 to 69%                                              | 3 - Satisfactorily                                                | 2 - Just satisfactorily                                                       | 2 - Good                                                | 3 – Usually fair                                                  | 3 – Usuelly                                | Neutral                                                          | 3 - Usually                                                    | Agree                                            | Agree                                         |                                                 |                                                    |                                                     |                                                              |                                                  |                                                      |                                                  |                                       |                                                       |                                      |                                       |                     |                    |
|                                                                                                                                                                                                                                                                                                                                                                                                                                                                                                                                                                                                                                                                                                                                                                                                                                                                                                                                                                                                                                                                                                                                                                                                                                                                                                                                                                                                                                                                                                                                                                                                                                                                                                                                                                                                                                                                                                                                                                                                                                                                                                         | Recom 2rd year                                                                                                                                                                                                                                                                                                                                                                                                                                                                                                                                                                                                                                                                                                                                                                                                                                                                                                                                                                                                                                                                                                                                                                                                                                                                                                                                                                                                                                                                                                                                                                                                                                                                                                                                                                                                                                                                                                                                                                                                                                                                                                                 | 24 b) Molo                      | 2 70 to 9.6%                                               | 3 - Satisfactorily                                                | 3 - Sometimes effecti                                                         | 3 - Very good                                           | 3 – Usually fair                                                  | 4 - Every time                             | Neutral                                                          | 4 – Every time                                                 | Neutral                                          | Neutral No                                    | lo Suggestions                                  |                                                    |                                                     |                                                              |                                                  |                                                      |                                                  |                                       |                                                       |                                      |                                       |                     |                    |
| Image: Market  | ######################################                                                                                                                                                                                                                                                                                                                                                                                                                                                                                                                                                                                                                                                                                                                                                                                                                                                                                                                                                                                                                                                                                                                                                                                                                                                                                                                                                                                                                                                                                                                                                                                                                                                                                                                                                                                                                                                                                                                                                                                                                                                                                         | 24 b) Male<br>24 b) Male        | 3 - 70 to 84%<br>2 - 55 to 69%                             | 3 - Satisfactorily                                                | 3 - Sometimes effecti                                                         | 3 - Very good                                           | 3 – Usually fair                                                  | 4 – Every time<br>4 – Every time           | Neutral<br>Disagree                                              | 4 – Every time<br>2 – Occasjonally/Som                         | Neutral<br>Disagree                              | Neutral No<br>Agree                           | lo Suggestions                                  |                                                    |                                                     |                                                              |                                                  |                                                      |                                                  |                                       |                                                       |                                      |                                       |                     | <u> </u>           |
| image: second  |                                                                                                                                                                                                                                                                                                                                                                                                                                                                                                                                                                                                                                                                                                                                                                                                                                                                                                                                                                                                                                                                                                                                                                                                                                                                                                                                                                                                                                                                                                                                                                                                                                                                                                                                                                                                                                                                                                                                                                                                                                                                                                                                |                                 |                                                            | 2 - Poorty<br>1 - Indifferently                                   | 3 - Sometimes effecting                                                       | 2 - Good                                                | 3 – Usually fair                                                  | 4 - Every time                             | Neutral<br>Strongly disagree                                     |                                                                | Agree<br>Strootk disagree                        |                                               | s all mod                                       |                                                    |                                                     |                                                              |                                                  |                                                      |                                                  |                                       |                                                       |                                      |                                       |                     |                    |
| Image: Norme State         Norme         Norme <td>######################################</td> <td>20 a) Female</td> <td>3 - 70 to 84%</td> <td>3 - Satisfactorily</td> <td>4 - Always effective</td> <td>3 - Very good</td> <td>3 – Usually fair</td> <td>2 - Occasionally/Som</td> <td>Neutral</td> <td>4 – Every time</td> <td>Agree</td> <td>Agree</td> <td></td>                                                                                                                                                                                                                                                                                                                                                                     | ######################################                                                                                                                                                                                                                                                                                                                                                                                                                                                                                                                                                                                                                                                                                                                                                                                                                                                                                                                                                                                                                                                                                                                                                                                                                                                                                                                                                                                                                                                                                                                                                                                                                                                                                                                                                                                                                                                                                                                                                                                                                                                                                         | 20 a) Female                    | 3 - 70 to 84%                                              | 3 - Satisfactorily                                                | 4 - Always effective                                                          | 3 - Very good                                           | 3 – Usually fair                                                  | 2 - Occasionally/Som                       | Neutral                                                          | 4 – Every time                                                 | Agree                                            | Agree                                         |                                                 |                                                    |                                                     |                                                              |                                                  |                                                      |                                                  |                                       |                                                       |                                      |                                       |                     |                    |
|                                                                                                                                                                                                                                                                                                                                                                                                                                                                                                                                                                                                                                                                                                                                                                                                                                                                                                                                                                                                                                                                                                                                                                                                                                                                                                                                                                                                                                                                                                                                                                                                                                                                                                                                                                                                                                                                                                                                                                                                                                                                                                         | ######################################                                                                                                                                                                                                                                                                                                                                                                                                                                                                                                                                                                                                                                                                                                                                                                                                                                                                                                                                                                                                                                                                                                                                                                                                                                                                                                                                                                                                                                                                                                                                                                                                                                                                                                                                                                                                                                                                                                                                                                                                                                                                                         | 20 b) Male<br>20 b) Male        | a - 70 to 84%<br>3 - 70 to 84%                             | 2 - Poorly                                                        | 3 - Sometimes effecti                                                         | 3 - Very good                                           | 4 – Always fair<br>3 – Usually fair                               | 4 – Every time<br>3 – Usually              | Agree<br>Disagree                                                | 4 - Every time                                                 | Agree                                            | Agniki<br>Neutral                             |                                                 |                                                    |                                                     |                                                              |                                                  |                                                      |                                                  |                                       |                                                       |                                      |                                       |                     |                    |
| Description                                                                                                                                                                                                                                                                                                                                                                                                                                                                                                                                                                                                                                                         | ######################################                                                                                                                                                                                                                                                                                                                                                                                                                                                                                                                                                                                                                                                                                                                                                                                                                                                                                                                                                                                                                                                                                                                                                                                                                                                                                                                                                                                                                                                                                                                                                                                                                                                                                                                                                                                                                                                                                                                                                                                                                                                                                         | 20 b) Male<br>23 b) Male        | 1- 30 to 54%<br>4 - 85 to 100%                             |                                                                   |                                                                               |                                                         | 2 – Sometimes unfair<br>2 – Sometimes unfair                      | 3 – Usually<br>2 – Occasionally/Som        | Neutral<br>Agree                                                 | 4 – Every time<br>4 – Every time                               | Agree<br>Agree                                   | Agree<br>Neutral Tr                           | hey teach very well. A                          | nd I am very proud of th                           | hat clg                                             |                                                              |                                                  |                                                      |                                                  |                                       |                                                       |                                      |                                       |                     |                    |
| state         1         1         1         1         1         1         1         1         1         1         1         1         1         1         1         1         1         1         1         1         1         1         1         1         1         1         1         1         1         1         1         1         1         1         1         1         1         1         1         1         1         1         1         1         1         1         1         1         1         1         1         1         1         1         1         1         1         1         1         1         1         1         1         1         1         1         1         1         1         1         1         1         1         1         1         1         1         1         1         1         1         1         1         1         1         1         1         1         1         1         1         1         1         1         1         1         1         1         1         1         1         1         1        1         1         1                                                                                                                                                                                                                                                                                                                                                                                                                                                                                                                                                                                                                                                                                                                                                                                                                                                                                                                                                                                                | sassessassess Vishal Viay karluke BAI                                                                                                                                                                                                                                                                                                                                                                                                                                                                                                                                                                                                                                                                                                                                                                                                                                                                                                                                                                                                                                                                                                                                                                                                                                                                                                                                                                                                                                                                                                                                                                                                                                                                                                                                                                                                                                                                                                                                                                                                                                                                                          | 20 b) Male                      | 3 - 70 to 84%                                              | 3 - Satisfactorily                                                | 3 – Sometimes effecti                                                         | 4- Excellent                                            | 4 – Always fair                                                   | 4 – Every time                             | Aaree                                                            | 4 - Every time                                                 | Neutral                                          | Agree 1L                                      | Use better graphics as                          | nd visual media to enga                            | ge students well better                             |                                                              | trest desire to learn a                          | mong students2 try t                                 | o reach every students                           | and ask for the                       | r doubt3 make teaching a te                           | o way interactio                     | n                                     |                     | -+-                |
| International And                                                                                                                                                                                                                                                                                                                                                                                                                                                                                                                                                                                                                                                                                                                                                                                                                                                                                                                                                                                                                                                                                                                                                                                                                                                                                                                                                                                                                                                                                                                                                                                                                                                                                                                                                                                                                                                                                                                                                                                                                                                   | exercise Report Report Part P. A. 2                                                                                                                                                                                                                                                                                                                                                                                                                                                                                                                                                                                                                                                                                                                                                                                                                                                                                                                                                                                                                                                                                                                                                                                                                                                                                                                                                                                                                                                                                                                                                                                                                                                                                                                                                                                                                                                                                                                                                                                                                                                                                            | 10 a) Eamala                    | 4 RE to 100%                                               | 3 - Satisfactorily                                                | 4 - Always effective                                                          | 3 - Very good                                           | 4 - Always fair                                                   | 4 - Every time                             | Agree                                                            | 4 - Every time                                                 | Strongly agree                                   | Agree Te                                      | eaching skill is very go                        | od . communication is                              | very good with every si                             | tudent . quality up teachin                                  | g is excellent .                                 |                                                      |                                                  |                                       |                                                       |                                      |                                       |                     | $\rightarrow$      |
| International And                                                                                                                                                                                                                                                                                                                                                                                                                                                                                                                                                                                                                                                                                                                                                                                                                                                                                                                                                                                                                                                                                                                                                                                                                                                                                                                                                                                                                                                                                                                                                                                                                                                                                                                                                                                                                                                                                                                                                                                                                                                   | ######################################                                                                                                                                                                                                                                                                                                                                                                                                                                                                                                                                                                                                                                                                                                                                                                                                                                                                                                                                                                                                                                                                                                                                                                                                                                                                                                                                                                                                                                                                                                                                                                                                                                                                                                                                                                                                                                                                                                                                                                                                                                                                                         | 20 b) Male<br>20 a) Female      | 4 - 85 to 100%<br>4 - 85 to 100%                           | 2 - Poorly                                                        | 4 - Always effective                                                          | 2 - Good                                                | 4 – Always fair                                                   | 4 – Every time                             | Strongly agree                                                   | 4 - Every time                                                 | Strongly agree                                   | Agree Te                                      | eaching skill is very go                        | od. Communication is                               | very good with every st                             | tudents. Quality of is exce                                  | elert.                                           |                                                      |                                                  |                                       |                                                       |                                      |                                       |                     |                    |
| attrained action bandle abbaland         attrained baland         attraind baland <ttr>         attrained baland</ttr>                                                                                                                                                                                                                                                                                                                                                                                                                                                                                                                                                   | sassessessesses Shubhangi pramod Dha BA 2                                                                                                                                                                                                                                                                                                                                                                                                                                                                                                                                                                                                                                                                                                                                                                                                                                                                                                                                                                                                                                                                                                                                                                                                                                                                                                                                                                                                                                                                                                                                                                                                                                                                                                                                                                                                                                                                                                                                                                                                                                                                                      | 21 a) Female                    | 4 - 85 to 100%                                             | 3 - Satisfactorily                                                | 3 - Sometimes effecti                                                         | 2 - Good                                                | 4 - Always fair                                                   | 2 - Occasionally/Som                       | Agree                                                            | 4 – Every time<br>3 – Usually                                  | Strongly agree<br>Agree                          | Agree .                                       |                                                 |                                                    |                                                     |                                                              |                                                  |                                                      |                                                  |                                       |                                                       |                                      |                                       |                     |                    |
| attrained action of the state of t | ssessessesses Kalpana kisan rathod B com 2nd year                                                                                                                                                                                                                                                                                                                                                                                                                                                                                                                                                                                                                                                                                                                                                                                                                                                                                                                                                                                                                                                                                                                                                                                                                                                                                                                                                                                                                                                                                                                                                                                                                                                                                                                                                                                                                                                                                                                                                                                                                                                                              | 19 a) Female<br>21 a) Female    | 3 - 70 to 84%                                              | 3 - Satisfactorily                                                | 3 - Sometimes effecti                                                         | 2 - Good                                                | 4 – Always fair                                                   | 2 - Occasionally/Som                       | Agree                                                            | 3 - Usually                                                    | Agree<br>Strootk arroo                           | Agree                                         | स्वित्राय उत्तास अंक्रोजील क                    | अक विसाधाँना प्योज गण                              | ची तताने व्यवभिन्न प्रिलण प्र                       | संबादन संगते                                                 |                                                  |                                                      |                                                  |                                       |                                                       |                                      |                                       |                     |                    |
| absend on the second  | ############## Gayatri Arun Kumbhan BA 2nd year                                                                                                                                                                                                                                                                                                                                                                                                                                                                                                                                                                                                                                                                                                                                                                                                                                                                                                                                                                                                                                                                                                                                                                                                                                                                                                                                                                                                                                                                                                                                                                                                                                                                                                                                                                                                                                                                                                                                                                                                                                                                                | 20 a) Female                    | 4 - 85 to 100%                                             | 4 -Thoroughly                                                     | 2 - Just satisfactorily                                                       | 3 - Very good                                           | 4 – Always fair                                                   | 4 – Every time                             | Disagree                                                         | 4 – Every time                                                 | Strongly disagree                                | Strongly agree Bi                             | lest in all your teachea                        | r's that is the best teac                          |                                                     | TANA I GINU                                                  |                                                  |                                                      |                                                  |                                       |                                                       |                                      |                                       |                     | _                  |
| state         state <th< td=""><td>######################################</td><td>20 b) Male</td><td>3 - 70 to 84%</td><td>1 - Indifferently</td><td>3 - Sometimes effecti</td><td>3 - Very good</td><td>2 - Sometimes unfair</td><td>4 - Every time</td><td>Agree</td><td>2 - Occasionally/Som</td><td>Neutral</td><td>Agree</td><td>ianut acha sansthan h</td><td>21</td><td></td><td></td><td></td><td></td><td></td><td></td><td></td><td></td><td></td><td></td><td></td></th<>                                                                                                                                                                                                                                                                                                                                                                | ######################################                                                                                                                                                                                                                                                                                                                                                                                                                                                                                                                                                                                                                                                                                                                                                                                                                                                                                                                                                                                                                                                                                                                                                                                                                                                                                                                                                                                                                                                                                                                                                                                                                                                                                                                                                                                                                                                                                                                                                                                                                                                                                         | 20 b) Male                      | 3 - 70 to 84%                                              | 1 - Indifferently                                                 | 3 - Sometimes effecti                                                         | 3 - Very good                                           | 2 - Sometimes unfair                                              | 4 - Every time                             | Agree                                                            | 2 - Occasionally/Som                                           | Neutral                                          | Agree                                         | ianut acha sansthan h                           | 21                                                 |                                                     |                                                              |                                                  |                                                      |                                                  |                                       |                                                       |                                      |                                       |                     |                    |
| Processes         Processes <t< td=""><td>######################################</td><td></td><td></td><td>3 – Satisfactorily<br/>3 – Satisfactorily</td><td>4 – Always effective<br/>4 – Always effective</td><td>4- Excellent<br/>3 - Very good</td><td>4 – Always fair<br/>4 – Always fair</td><td>4 – Every time<br/>4 – Every time</td><td></td><td>4 – Every time<br/>4 – Every time</td><td>Strongly disagree<br/>Strongly agree</td><td>Neutral<br/>Acree</td><td></td><td></td><td></td><td></td><td></td><td></td><td></td><td></td><td></td><td></td><td></td><td></td><td></td></t<>                                                                                                                                      | ######################################                                                                                                                                                                                                                                                                                                                                                                                                                                                                                                                                                                                                                                                                                                                                                                                                                                                                                                                                                                                                                                                                                                                                                                                                                                                                                                                                                                                                                                                                                                                                                                                                                                                                                                                                                                                                                                                                                                                                                                                                                                                                                         |                                 |                                                            | 3 – Satisfactorily<br>3 – Satisfactorily                          | 4 – Always effective<br>4 – Always effective                                  | 4- Excellent<br>3 - Very good                           | 4 – Always fair<br>4 – Always fair                                | 4 – Every time<br>4 – Every time           |                                                                  | 4 – Every time<br>4 – Every time                               | Strongly disagree<br>Strongly agree              | Neutral<br>Acree                              |                                                 |                                                    |                                                     |                                                              |                                                  |                                                      |                                                  |                                       |                                                       |                                      |                                       |                     |                    |
| array and a start a | sassessassessas Rushkesh rejeran rei B.com II                                                                                                                                                                                                                                                                                                                                                                                                                                                                                                                                                                                                                                                                                                                                                                                                                                                                                                                                                                                                                                                                                                                                                                                                                                                                                                                                                                                                                                                                                                                                                                                                                                                                                                                                                                                                                                                                                                                                                                                                                                                                                  | 21 h) Male                      | 2 - 55 to 69%                                              | 3 - Satisfactorik                                                 | 2 - Just satisfactorily                                                       | 2 - Good                                                | 4 - Always fair                                                   | 2 - Occasionally/Som                       | Neutral                                                          | 4 - Every time                                                 | Agree                                            | Strongly disagree                             |                                                 |                                                    |                                                     |                                                              |                                                  |                                                      |                                                  |                                       |                                                       |                                      |                                       |                     |                    |
| array and a start a | 6//2022 7:23:30 Sunil randas thakare B.com 3                                                                                                                                                                                                                                                                                                                                                                                                                                                                                                                                                                                                                                                                                                                                                                                                                                                                                                                                                                                                                                                                                                                                                                                                                                                                                                                                                                                                                                                                                                                                                                                                                                                                                                                                                                                                                                                                                                                                                                                                                                                                                   | 21 b) Male                      | 3 - 70 to 84%                                              | 3 - Satisfactorily                                                | 4 - Always effective                                                          | 2 - Good                                                | 4 – Always fair                                                   | 4 - Every time                             | Agree                                                            | 4 - Every time                                                 | Agree                                            | Agree Ge                                      | lood                                            |                                                    |                                                     |                                                              |                                                  |                                                      |                                                  |                                       |                                                       | -                                    |                                       |                     |                    |
| array and a start a | 6/4/2022 8:31:33 Yoesh Suresh adaldh B com 3<br>6/4/2022 9:35:26 Nikhi umesh shikharr B.A.2                                                                                                                                                                                                                                                                                                                                                                                                                                                                                                                                                                                                                                                                                                                                                                                                                                                                                                                                                                                                                                                                                                                                                                                                                                                                                                                                                                                                                                                                                                                                                                                                                                                                                                                                                                                                                                                                                                                                                                                                                                    | 21 b) Male<br>22 b) Male        | 3 - 70 to 84%<br>4 - 85 to 100%                            | 4 – Phoroughly<br>3 – Satisfactorily                              | 3 – Sometimes effection<br>1 – Generally ineffection                          | 3 - Very good<br>3 - Very good                          | 4 – Atways fair<br>1 – Usually unfair                             | 4 – Every time<br>4 – Every time           | Agree<br>Agree                                                   | 4 - Every time                                                 |                                                  | Agree Gi<br>Agree                             | 1000                                            |                                                    |                                                     |                                                              |                                                  |                                                      |                                                  |                                       |                                                       |                                      |                                       |                     |                    |
| Determinant         Provide and Bar Start 44         O I Provide A         - Rescription         Provide A                                                                                                                                                                                                                                                                                                                                                                                                                                                                                                                                                                                                                                                                                                    | ARABERRERERER Sachin prahad wankte B.A. II Year                                                                                                                                                                                                                                                                                                                                                                                                                                                                                                                                                                                                                                                                                                                                                                                                                                                                                                                                                                                                                                                                                                                                                                                                                                                                                                                                                                                                                                                                                                                                                                                                                                                                                                                                                                                                                                                                                                                                                                                                                                                                                | 21 b) Male<br>20 b) Male        | 4 - 85 to 100%                                             |                                                                   | 4 – Always effective                                                          | 4- Excellent                                            | 4 – Always fair                                                   | 4 – Every time                             | Agree                                                            |                                                                | Agree<br>Strongly agree                          | Agree<br>Strongly agree                       | he best teacher in my                           | college are every time                             | in cooperate                                        | <u>⊢</u>                                                     |                                                  |                                                      |                                                  |                                       |                                                       | <u> </u>                             | 7                                     |                     |                    |
| Separate and the set of the set  | statutesestatute Ankosh Anarta Dongat B.com 3 year                                                                                                                                                                                                                                                                                                                                                                                                                                                                                                                                                                                                                                                                                                                                                                                                                                                                                                                                                                                                                                                                                                                                                                                                                                                                                                                                                                                                                                                                                                                                                                                                                                                                                                                                                                                                                                                                                                                                                                                                                                                                             | 24 b) Male                      | 3 - 70 to 84%                                              | 4 -Thoroughly                                                     | 4 – Always effective                                                          | 4- Excellent                                            | 4 – Always fair                                                   | 4 - Every time                             | Agree                                                            | 4 - Every time                                                 | Agree<br>Stroogh par                             | Strongly agree                                | construction in the                             | ope and king diff.                                 | ery sould                                           |                                                              |                                                  |                                                      |                                                  |                                       |                                                       |                                      |                                       |                     | $\rightarrow$      |
|                                                                                                                                                                                                                                                                                                                                                                                                                                                                                                                                                                                                                                                                                                                                                                                                                                                                                                                                                                                                                                                                                                                                                                                                                                                                                                                                                                                                                                                                                                                                                                                                                                                                                                                                                                                                                                                                                                                                                                                                                                                                                                         | 6/6/2022 9:44:46 Sakshi Galarian natil B & 2                                                                                                                                                                                                                                                                                                                                                                                                                                                                                                                                                                                                                                                                                                                                                                                                                                                                                                                                                                                                                                                                                                                                                                                                                                                                                                                                                                                                                                                                                                                                                                                                                                                                                                                                                                                                                                                                                                                                                                                                                                                                                   | 19 a) Female                    | 4 - 85 to 100%                                             | 0 - Won't teach at all                                            | 4 - Always effective                                                          | 4- Excellent                                            | 2 - Sometimes unfair                                              | 2 - Occasionally/Som                       | Agree                                                            | 4 – Every time                                                 | Neutral                                          | Stroogly agree Th                             | he teaching of sagges                           | tions in all subjects ven                          | y nice teaching and lea                             | ming more all best subject                                   | 5.                                               |                                                      |                                                  |                                       |                                                       |                                      |                                       |                     |                    |
| stressment         BA12         30         Ba12         30         Inform         L=0         Non-stressment         Non-stressment         Non-stressment         Non-stressment                                                                                                                                                                                                                                                                                                                                                                                                                                                                                                                                                                                                                                                                                                                    | 6/6/2022 9:47:24 Ku. Pooja kallas kakda B.A.2<br>############### Vaibhav purushottam H.B. A.2nd vear                                                                                                                                                                                                                                                                                                                                                                                                                                                                                                                                                                                                                                                                                                                                                                                                                                                                                                                                                                                                                                                                                                                                                                                                                                                                                                                                                                                                                                                                                                                                                                                                                                                                                                                                                                                                                                                                                                                                                                                                                           | 20 a) Female<br>20 b) Male      | 4 - 85 to 100%<br>4 - 85 to 100%                           | 4 -Thoroughly                                                     | 4 - Always effective                                                          | 3 - Very good                                           | 4 – Always fair                                                   | 4 – Every time                             | Agree                                                            | 4 - Every time                                                 | Agree                                            | Strongly agree Tr<br>Agree 1)                 | he Teaching Of Sugge<br>) Encourage for group   | stions in a All subjects<br>study. 2) Encourage fo | very nise teaching. Ar<br>r self study, 3iNeed to r | nd learning most all subject<br>practice test paper, after ( | tts .<br>every chapter was fin                   | sh.                                                  |                                                  |                                       |                                                       |                                      |                                       |                     |                    |
| ####################################                                                                                                                                                                                                                                                                                                                                                                                                                                                                                                                                                                                                                                                                                                                                                                                                                                                                                                                                                                                                                                                                                                                                                                                                                                                                                                                                                                                                                                                                                                                                                                                                                                                                                                                                                                                                                                                                                                                                                                                                                                                                    | ############# Priti kailas dandekar B.A.2                                                                                                                                                                                                                                                                                                                                                                                                                                                                                                                                                                                                                                                                                                                                                                                                                                                                                                                                                                                                                                                                                                                                                                                                                                                                                                                                                                                                                                                                                                                                                                                                                                                                                                                                                                                                                                                                                                                                                                                                                                                                                      | 20 a) Female                    | 4 - 85 to 100%                                             |                                                                   | 0- Very poor commun                                                           | 4- Excellent                                            | 0- Unfair                                                         | 2 - Occasionally/Som                       | Agree                                                            | 2 - Occasionally/Som                                           |                                                  | Agree Gr                                      | lood                                            |                                                    |                                                     |                                                              |                                                  |                                                      |                                                  |                                       |                                                       |                                      |                                       |                     |                    |
|                                                                                                                                                                                                                                                                                                                                                                                                                                                                                                                                                                                                                                                                                                                                                                                                                                                                                                                                                                                                                                                                                                                                                                                                                                                                                                                                                                                                                                                                                                                                                                                                                                                                                                                                                                                                                                                                                                                                                                                                                                                                                                         | ############# Priti kailas dandekar B.A. 2                                                                                                                                                                                                                                                                                                                                                                                                                                                                                                                                                                                                                                                                                                                                                                                                                                                                                                                                                                                                                                                                                                                                                                                                                                                                                                                                                                                                                                                                                                                                                                                                                                                                                                                                                                                                                                                                                                                                                                                                                                                                                     | 20 a) Female                    | 4 - 85 to 100%                                             | 0 - Won't teach at all                                            | 0- Very poor commun                                                           | 4- Excellent                                            | 3 – Usually fair                                                  | 2 - Occasionally/Som                       | Agree                                                            | 2 - Occasionally/Som                                           | Agree                                            | Agree Gi                                      | lood                                            |                                                    |                                                     |                                                              |                                                  |                                                      |                                                  |                                       |                                                       |                                      |                                       |                     |                    |
|                                                                                                                                                                                                                                                                                                                                                                                                                                                                                                                                                                                                                                                                                                                                                                                                                                                                                                                                                                                                                                                                                                                                                                                                                                                                                                                                                                                                                                                                                                                                                                                                                                                                                                                                                                                                                                                                                                                                                                                                                                                                                                         | ################ Rameshwar waman Ja B A 2nd year                                                                                                                                                                                                                                                                                                                                                                                                                                                                                                                                                                                                                                                                                                                                                                                                                                                                                                                                                                                                                                                                                                                                                                                                                                                                                                                                                                                                                                                                                                                                                                                                                                                                                                                                                                                                                                                                                                                                                                                                                                                                               | 20 b) Male<br>20 b) Male        | 4 - 85 to 100%                                             | 4 -Thoroughly                                                     | 4 - Always effective                                                          | 3 - Very good                                           | 4 – Always fair                                                   | 4 - Every time                             | Strongly agree                                                   | 4 – Every time                                                 | Agree                                            | Agree Tr                                      |                                                 |                                                    | movie                                               |                                                              |                                                  |                                                      |                                                  |                                       |                                                       |                                      |                                       |                     |                    |
|                                                                                                                                                                                                                                                                                                                                                                                                                                                                                                                                                                                                                                                                                                                                                                                                                                                                                                                                                                                                                                                                                                                                                                                                                                                                                                                                                                                                                                                                                                                                                                                                                                                                                                                                                                                                                                                                                                                                                                                                                                                                                                         | anness and a supervision of the  |                                 | 4 - 85 to 100%                                             | 3 - Satisfactorik                                                 | 0- Very mor commun                                                            | 3 - Very good                                           |                                                                   |                                            |                                                                  |                                                                | Strongly agree<br>Agree                          | Strongly agree Ye<br>Disagree                 | 65                                              |                                                    |                                                     |                                                              |                                                  |                                                      |                                                  |                                       |                                                       |                                      |                                       |                     |                    |
|                                                                                                                                                                                                                                                                                                                                                                                                                                                                                                                                                                                                                                                                                                                                                                                                                                                                                                                                                                                                                                                                                                                                                                                                                                                                                                                                                                                                                                                                                                                                                                                                                                                                                                                                                                                                                                                                                                                                                                                                                                                                                                         | ############# Gaurav madhankar Bcom 2 year                                                                                                                                                                                                                                                                                                                                                                                                                                                                                                                                                                                                                                                                                                                                                                                                                                                                                                                                                                                                                                                                                                                                                                                                                                                                                                                                                                                                                                                                                                                                                                                                                                                                                                                                                                                                                                                                                                                                                                                                                                                                                     | 21 b) Male                      | 3 - 70 to 84%                                              | 3 - Satisfactorily                                                | 4 – Always effective                                                          | 2 - Good                                                | 3 – Usually fair                                                  | 3 – Usually                                | Neutral                                                          | 2 - Occasionally/Som                                           | Agree                                            | Agree                                         |                                                 |                                                    |                                                     |                                                              |                                                  |                                                      |                                                  |                                       |                                                       |                                      |                                       |                     |                    |
|                                                                                                                                                                                                                                                                                                                                                                                                                                                                                                                                                                                                                                                                                                                                                                                                                                                                                                                                                                                                                                                                                                                                                                                                                                                                                                                                                                                                                                                                                                                                                                                                                                                                                                                                                                                                                                                                                                                                                                                                                                                                                                         |                                                                                                                                                                                                                                                                                                                                                                                                                                                                                                                                                                                                                                                                                                                                                                                                                                                                                                                                                                                                                                                                                                                                                                                                                                                                                                                                                                                                                                                                                                                                                                                                                                                                                                                                                                                                                                                                                                                                                                                                                                                                                                                                | 11                              | 1                                                          |                                                                   |                                                                               |                                                         |                                                                   |                                            |                                                                  |                                                                |                                                  |                                               |                                                 |                                                    |                                                     |                                                              |                                                  |                                                      |                                                  |                                       |                                                       |                                      |                                       |                     |                    |